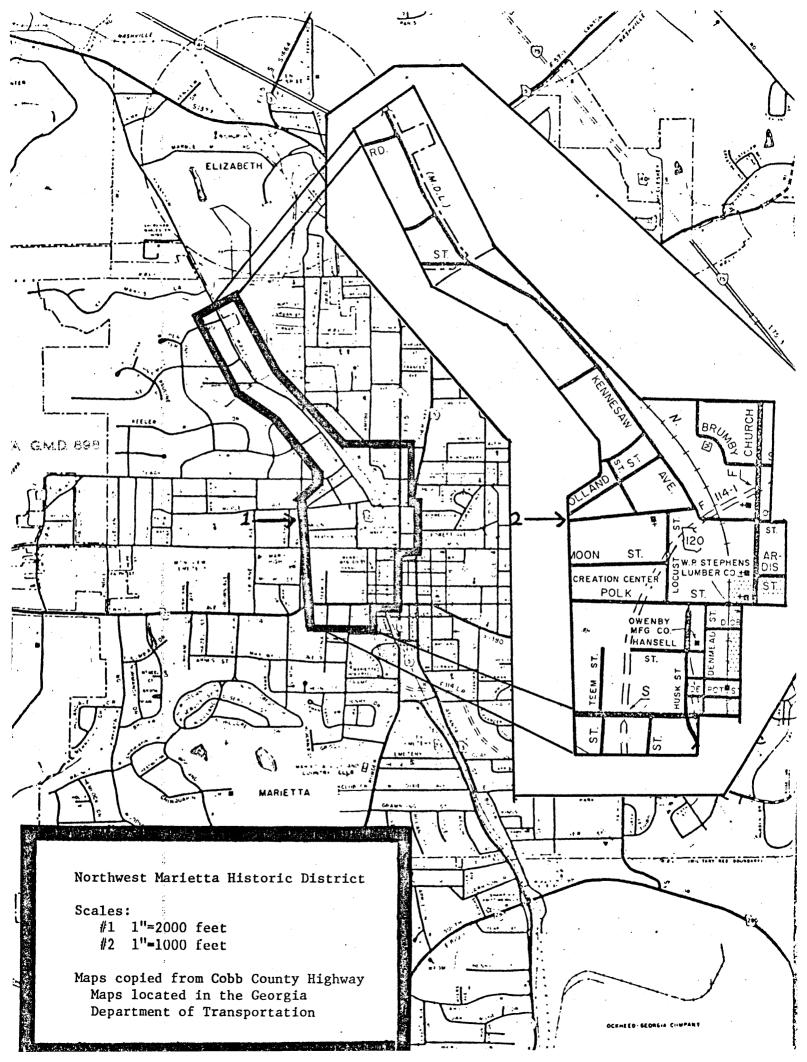

#### DESCRIBE THE PRESENT AND ORIGINAL (IF KNOWN) PHYSICAL APPEARANCE

Marietta has a variety of nineteenth and early twentieth century houses, structures, and sites. The largest predominate historical sphere is concentrated in the northwest quadrant of the city. The historic district in the quadrant has three different categories of historical distinction. Such homes as "Tranquilla" on Kennesaw Avenue and the Glover-Glair-Anderson House on Whitlock Avenue exemplify the aristocratic styles of Marietta's more wealthy citizens. The railroad brought much industry to Marietta, and along the L&N railroad tracks are factories, depots and commercial establishments that were and are important in Marietta's growth and development. With the coming of the railroad Marietta became a middle class community, the remains of which are still prevalent on parts of Church Street and Polk Street.

#### KENNESAW AVENUE

The Avenue has many omnifarious structures, from the simple and magnificent Greek Revival Style to the elaborate Victorian style structures. The Hansell-Camp-Keller House, or "Tranquilla" as it is often called, (1849), 435 Kennesaw Avenue, is a superb Greek Revival Style house that was once the home of General Andrew J. Hansell, who was adjutant general of Georgia during the War Between the States. The classical design of "Tranquilla," may have been influenced by the Connecticut architect, Willis Ball, who helped design several Greek Revival houses in Roswell, Georgia, a few years before. Another Greek Revival home, the Howell-Sessions-Hallman House, (c.1848), 303 Kennesaw Avenue, about 200 yards south of "Tranquilla", is a monumental two story, porticoed structure with a four room central hall. The Howell-Sessions-Hallman House was used as a headquarters for a Federal General during the Civil War and later, in the 1880's was used as the Harwood Female Seminary; in the 1890's a Moultrie Sessions purchased the property and performed extensive exterior and interior changes.

There are several Plantation Plain homes with Classic and Victorian stylistic overtones on Kennesaw Avenue. The Gignilliat-Cheek-Griffin House, (c. 1840), 243 Kennesaw Avenue, is in the style of a mid 19th century, A. J. Downing - type early Victorian home. Exterior remodeling of the late 19th century has produced some of the Victorian appearance. The use of gingerbread trim on the gabled eaves and veranda and the double hung sashed windows gives the Gignilliat-Cheek-Griffin House a distinctive appearance. About 3/4 mile northwest of the Gignilliat-Cheek-Griffin House is the Garden Center House, (c. 1852), 505 Kennesaw Avenue, "Fair Oaks" has an unusual design with a high and broad gabled front facade with a first floor classical style porch and the Victorian detail on the second floor. The Wilder-Anderson-Goodman House, (c. 1838), 581 Kennesaw Avenue, "Oakton", is mid-Victorian in appearance, but was originally Greek Revival with a single-story circular columns across the front porch. "Oakton" is located near the northern edge of the historic district on Kennesaw Avenue.

Architecturally, the northwest section of Marietta has some well defined Victorian areas on Kennesaw Avenue, Polk and Church Streets. Interspersed in the area are fine examples of classical design, both mid 19th century and late 19th and early 20th century. As cited in "#7 Description" in this form, the North west Marietta Historic District represents some of the best collections of historic structures and reflects the residential, as well as commercial and industrial