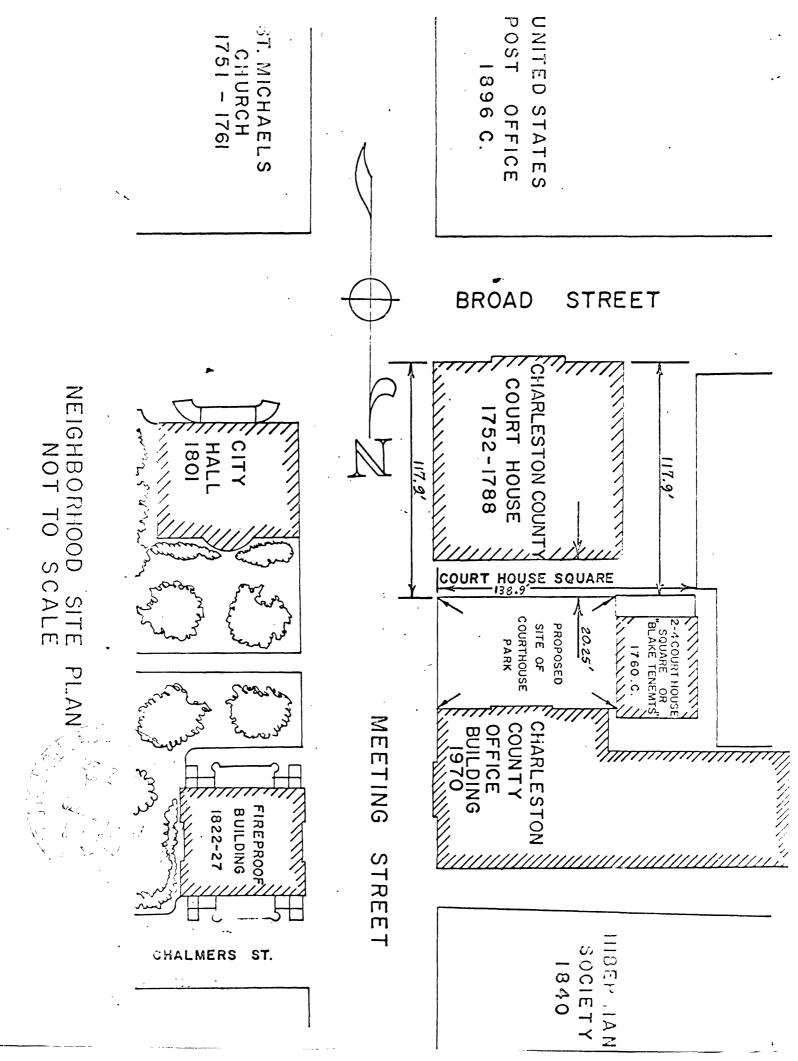

ark. If money cannot be obtained for the proposed and necessary renovation, the Tenements will probably have to be demolished.



Form 10-300a (Dec. 1968)

### UNITED STATES DEPARTMENT OF THE INTERIOR NATIONAL PARK SERVICE

## NATIONAL REGISTER OF HISTORIC PLACES INVENTORY - NOMINATION FORM

(Continuation Sheet)

| South Carolina    |  |  |  |  |
|-------------------|--|--|--|--|
|                   |  |  |  |  |
| Charleston        |  |  |  |  |
| FOR NPS USE ONLY  |  |  |  |  |
| ENTRY NUMBER DATE |  |  |  |  |
| 8/35              |  |  |  |  |
|                   |  |  |  |  |

(Number all entries)

Blake Tenements

9. Major Bibliographical References

Whitaker, Charles Harris, (ed.), The Octagonal Library of Early American Architecture: Charleston, South Carolina.vol. 1, A. I. A.