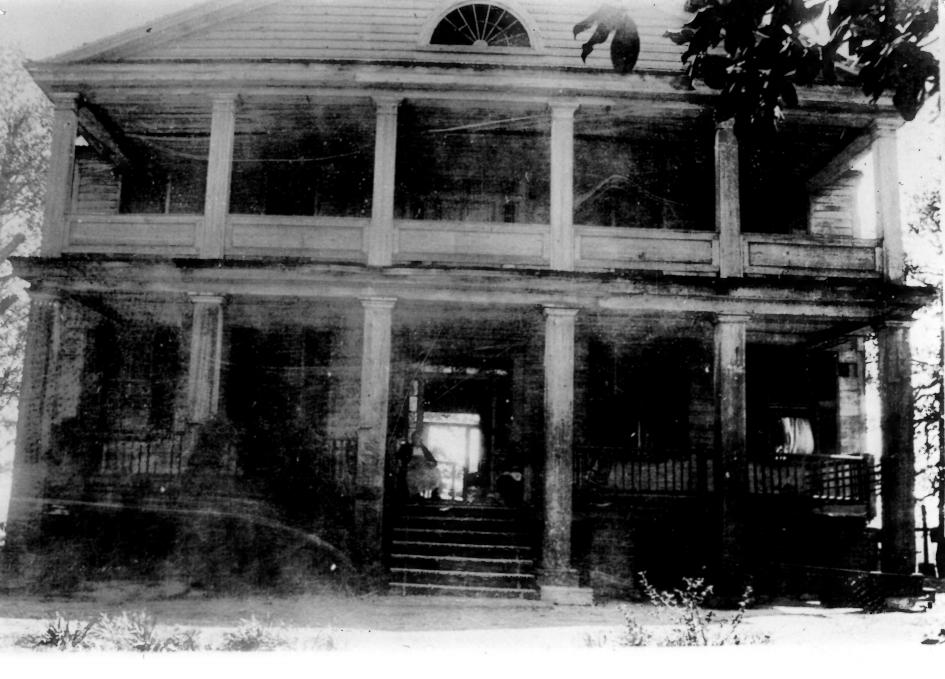

#### WADE BECKHAM HOUSE LANCASTER COUNTY SC GLENN KEYES, JANUARY 1987 GRIFFITH & KEYES, ARCHITECTS

FACADE (NW ELEVATION)

Wade-Beckham House Lancaster County, SC Unknown Unknown Historic Photograph Front Facade (Northwest Elevation)