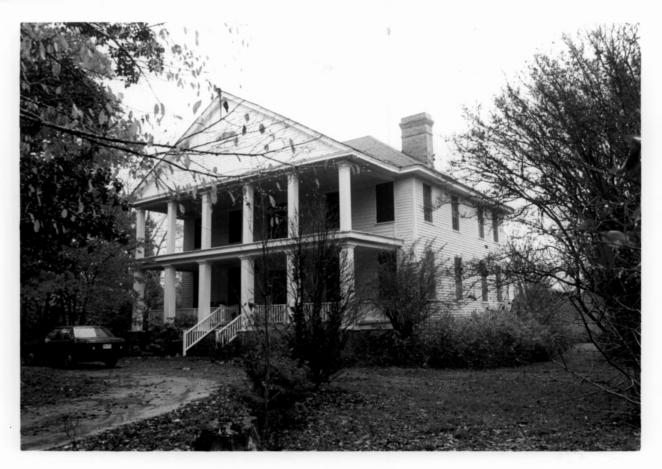

#### WADE BECKHAM HOUSE LANCASTER COUNTY SC GLENN KEYES, JANUARY 1987 GRIFFITH & KEYES, ARCHITECTS

FACADE (NW ELEVATION)

Wade-Beckham House Lancaster County, SC Unknown Unknown Historic Photograph Front Facade (Northwest Elevation)