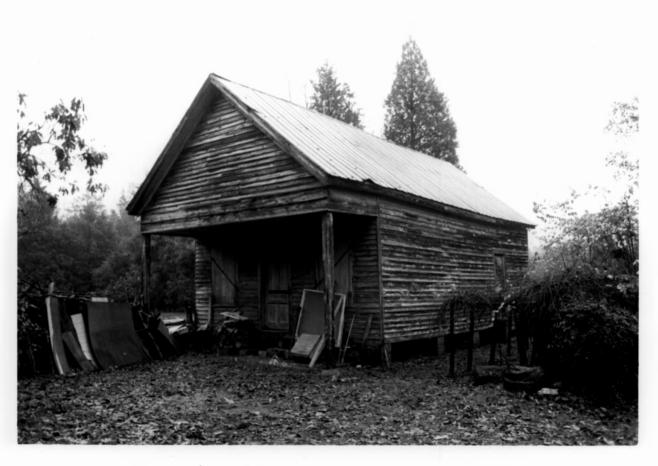

# WADE BECKHAM HOUSE LANCASTER COUNTY, SC GLENN KEYES, JANUARY 1987 GRIFFITH & KEYES, ARCHITECTS STORE BUILDING (NW ELEVATION)

Wade-Beckham House Lancaster County, SC Glenn Keyes, November 1986 Griffith & Keyes, Architects