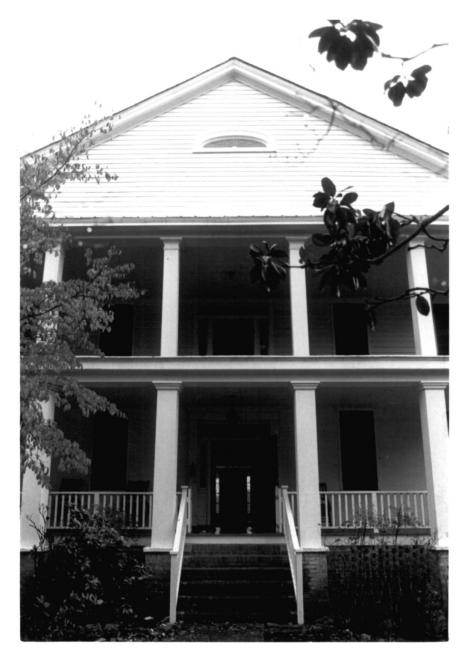

#### WADE BECKHAM HOUSE LANCASTER COUNTY SC GLENN KEYES, JANUARY 1987 GRIFFITH & KEYES, ARCHITECTS

FACADE (NW ELEVATION)

Wade-Beckham House Lancaster County, SC Unknown Unknown Historic Photograph Front Facade (Northwest Elevation)