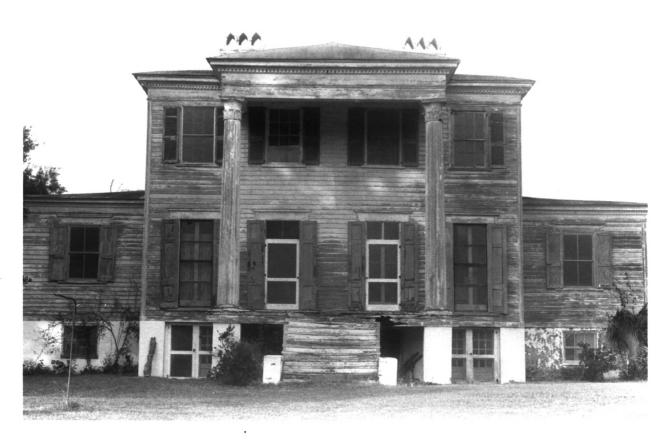

Brooklands Plantation Edisto Island Charleston County, S. C. Staff, State Historic Preservation Office S. C. Department of Archives and History Columbia, S. C. October 1984 Facade (Rest elevation)

Brooklands Plantation Edisto Island Charleston County, S. C. Staff. State Historic Preservation Office S. C. Department of Archives and History Columbia, S. C. December 1985 10/14/80 Tombstones in nearby graveyard