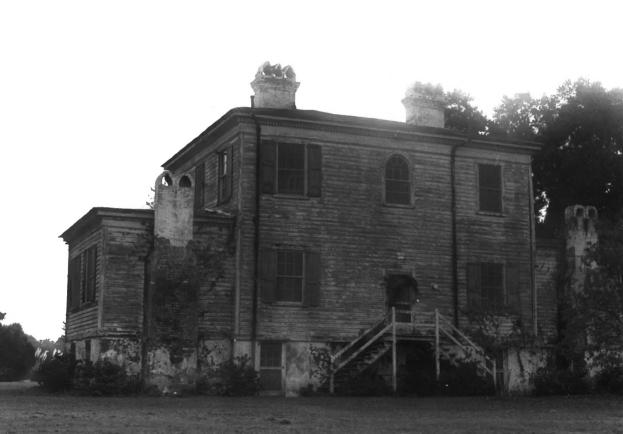

Brooklands Plantation Edisto Island Charleston County, S. C. Staff, State Historic Preservation Office S. C. Department of Archives and History Columbia, S. C. October 1984 Northeast elevation (oblique) 101.4/16