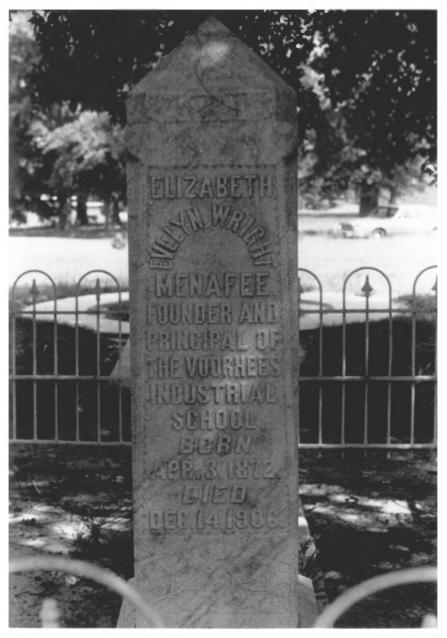

Voorhees College Historic District Bamberg County, South Carolina Martha Walker, August 1980 S.C. Department of Archives and History Columbia, South Carolina Miss Wright's Grave (13) Photo #8 JAN 4 1 148/