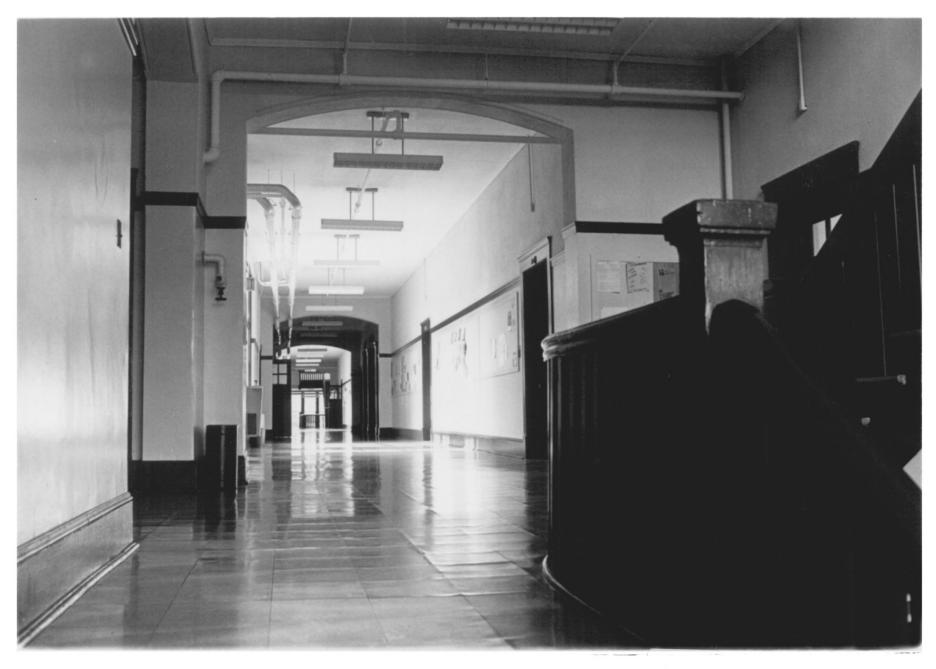

Withers Building York County, S. C. Winthrop College Public Affairs Staff, July 1980 Rock Hill, S. C. East wing, interior Photo #10 of 11

Training School, "East Wing" Main hall, second floor

Withers Building York County, S. C. Winthrop College Public Affairs Staff, July 1980 Rock Hill, S. C. East wing, interior

Photo: #11 of 11

JUL 2 4 1981