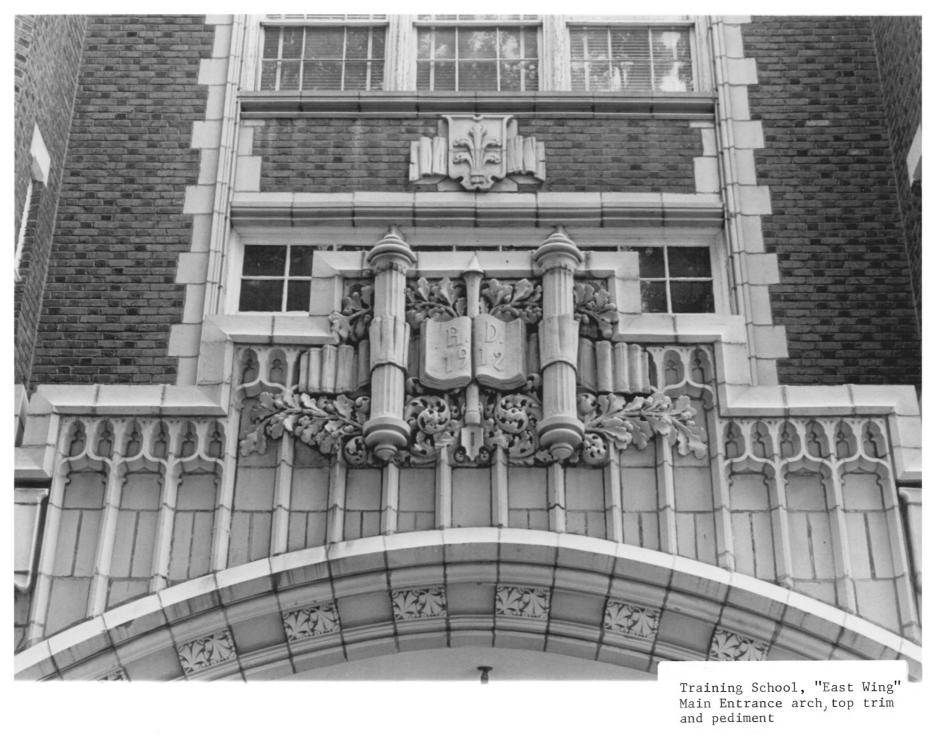

Withers Building York County, S. C. Winthrop College Public Affairs Staff, July 1980 Rock Hill, S. C. East wing, detail of main entrance on east elevation AUG 20 1981 Photo#3 of 11 JUL 2 4 1981

Withers Building York County, S. C. Winthrop College Public Affairs Staff, July 1980 Rock Hill, S. C. East wing, southeast corner Photo#4 of 11