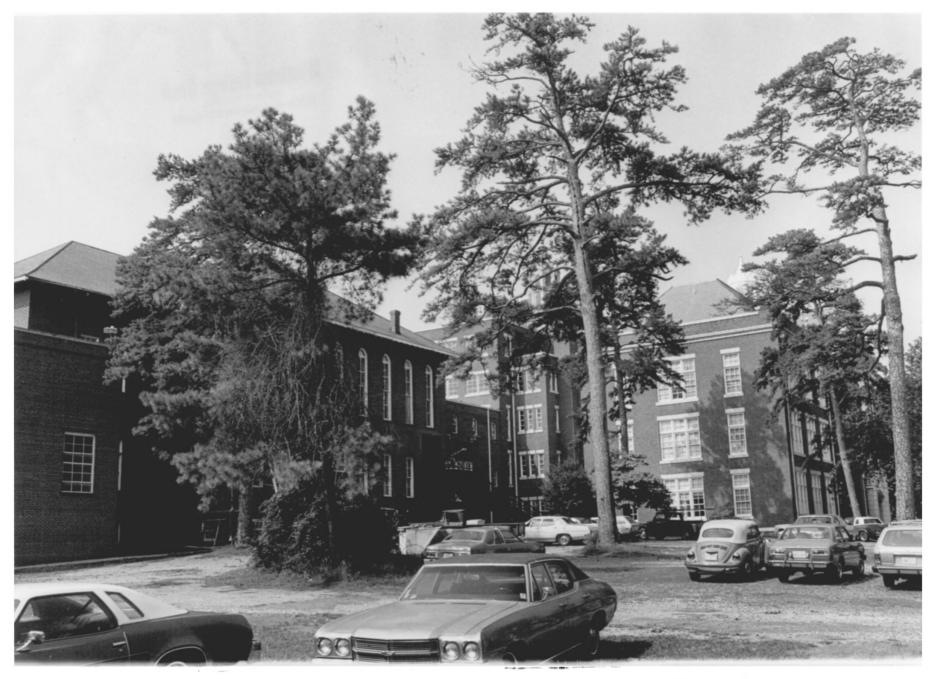

Withers Buildings View from North

Withers Building York County, S. C. Winthrop College Public Affairs Staff, July 1980 Rock Hill, S.C. View from north Photo #8 of 11 AUG 20 1981

Withers Buildings View from northeast

Withers Building York County, S. C. Winthrop College Public Affairs Staff, July 1980 Rock Hill, S. C. View from northeast JUL 2 4 1981 Photo #9 of 11 ALG 20 1981

Training School, "East Wing" Main staircase near main entrance