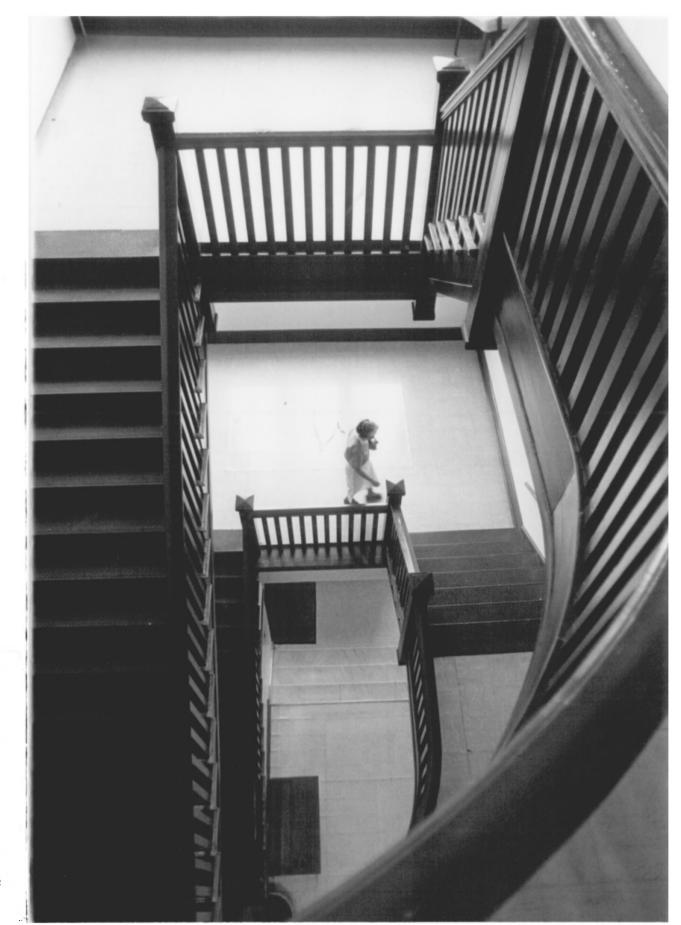

Withers Building York County, S. C. Winthrop College Public Affairs Staff, July 1980 Rock Hill, S. C. View from northeast JUL 2 4 1981 Photo #9 of 11 ALG 20 1981

Training School, "East Wing" Main staircase near main entrance

Withers Building York County, S. C. Winthrop College Public Affairs Staff, July 1980 Rock Hill, S. C. East wing, interior Photo #10 of 11

Training School, "East Wing" Main hall, second floor

Withers Building York County, S. C. Winthrop College Public Affairs Staff, July 1980 Rock Hill, S. C. East wing, interior