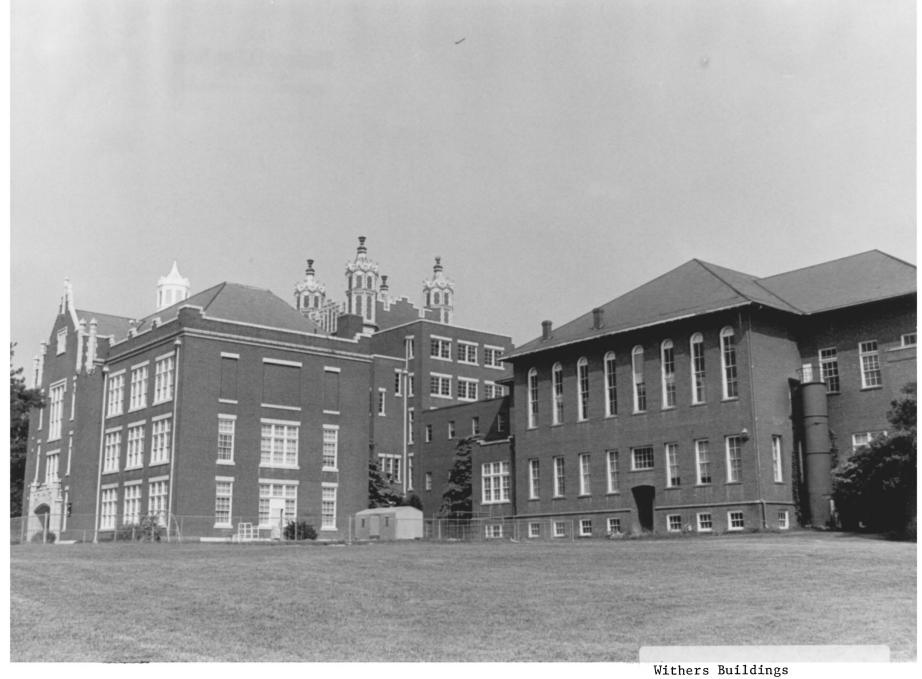

East wing, south elevation Photo #6 of 11 AIG 20 1981

Withers Buildings View from southwest

Withers Building York County, S. C. Winthrop College Public Affairs Staff, July 1980 Rock Hill, S. C. View from southwest Photo # 7 of 11