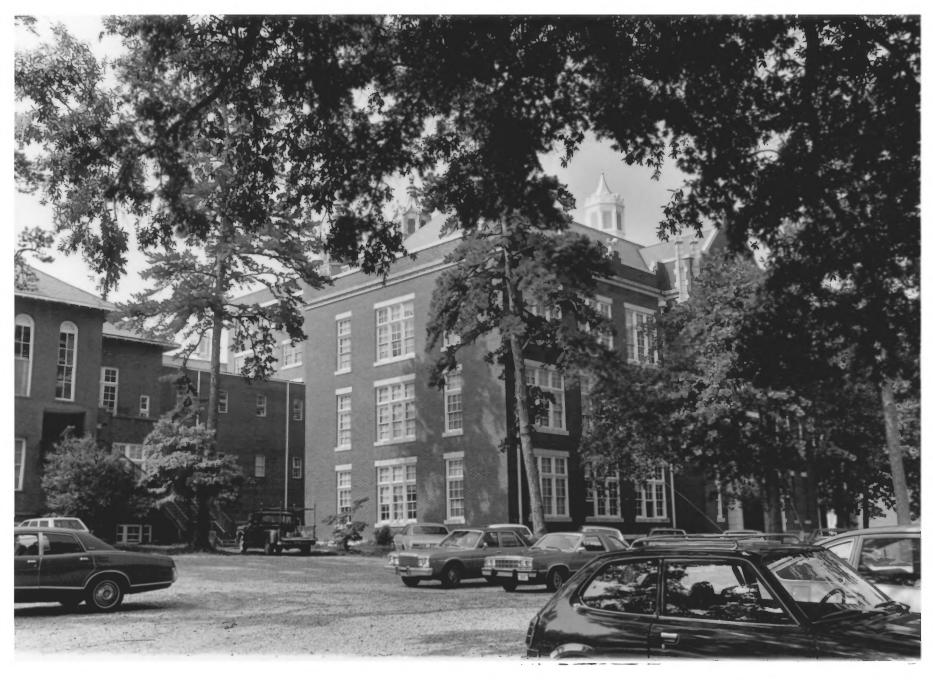

Withers Buildings View from North

Withers Building York County, S. C. Winthrop College Public Affairs Staff, July 1980 Rock Hill, S.C. View from north Photo #8 of 11 AUG 20 1981

Withers Buildings View from northeast