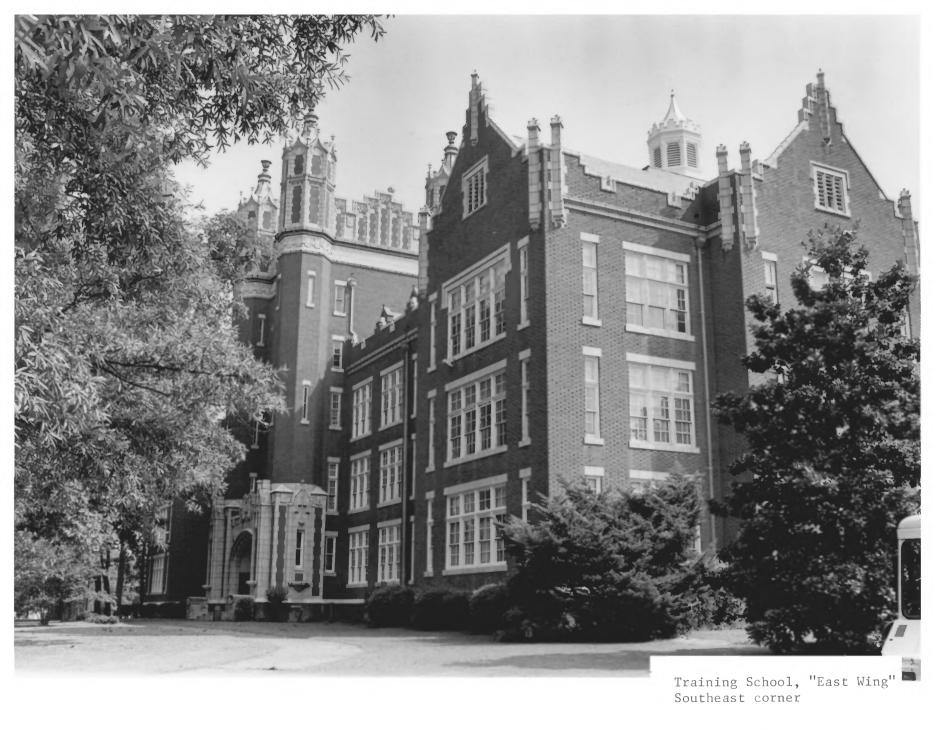

Withers Building York County, S. C. Winthrop College Public Affairs Staff, July 1980 Rock Hill, S. C. East wing, detail of main entrance on east elevation AUG 20 1981 Photo#3 of 11 JUL 2 4 1981

Withers Building York County, S. C. Winthrop College Public Affairs Staff, July 1980 Rock Hill, S. C. East wing, southeast corner Photo#4 of 11