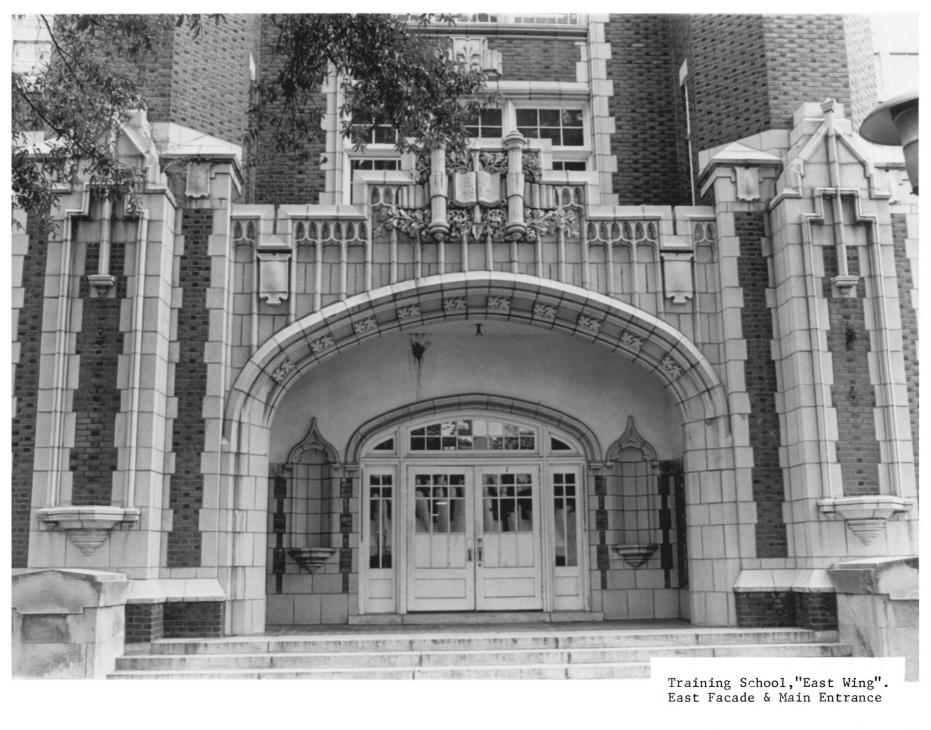

Withers Building York County, S. C.

Winthrop College Public Affairs Staff, July 1980 Rock Hill, S. C. East Wing, main entrance and towers on

east elevation Photo #1 of 11 AUG 20 1981

Withers Building York County, S. C. Winthrop College Public Affairs Staff, July 1980 Rock Hill, S. C. East wing, detail of main entrance on east elevation Photo#2 of 11