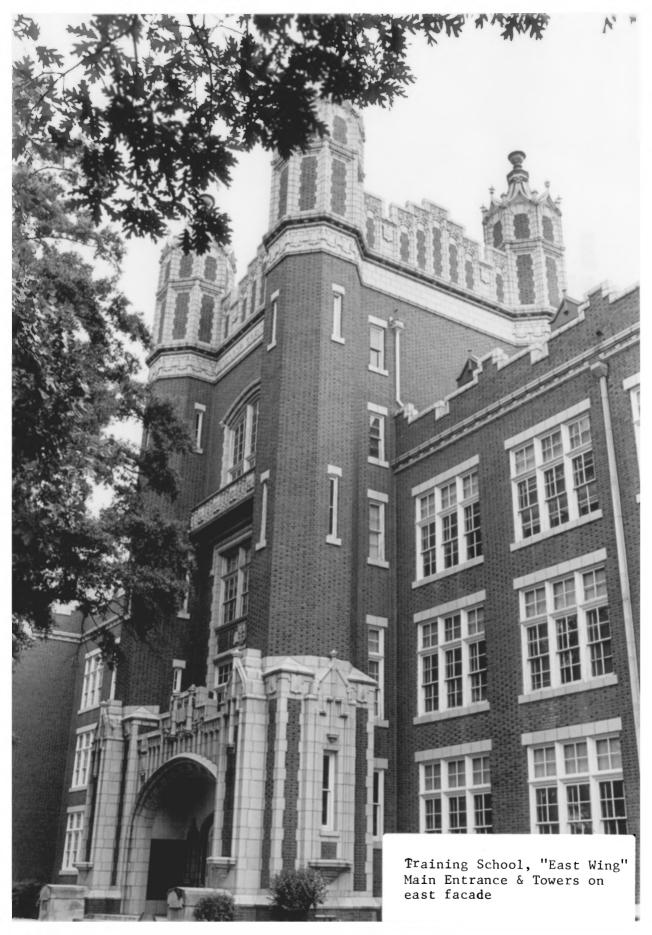

Withers Building York County, S. C.

Winthrop College Public Affairs Staff, July 1980 Rock Hill, S. C. East Wing, main entrance and towers on

east elevation Photo #1 of 11 AUG 20 1981

Withers Building York County, S. C. Winthrop College Public Affairs Staff, July 1980 Rock Hill, S. C. East wing, detail of main entrance on east elevation Photo#2 of 11