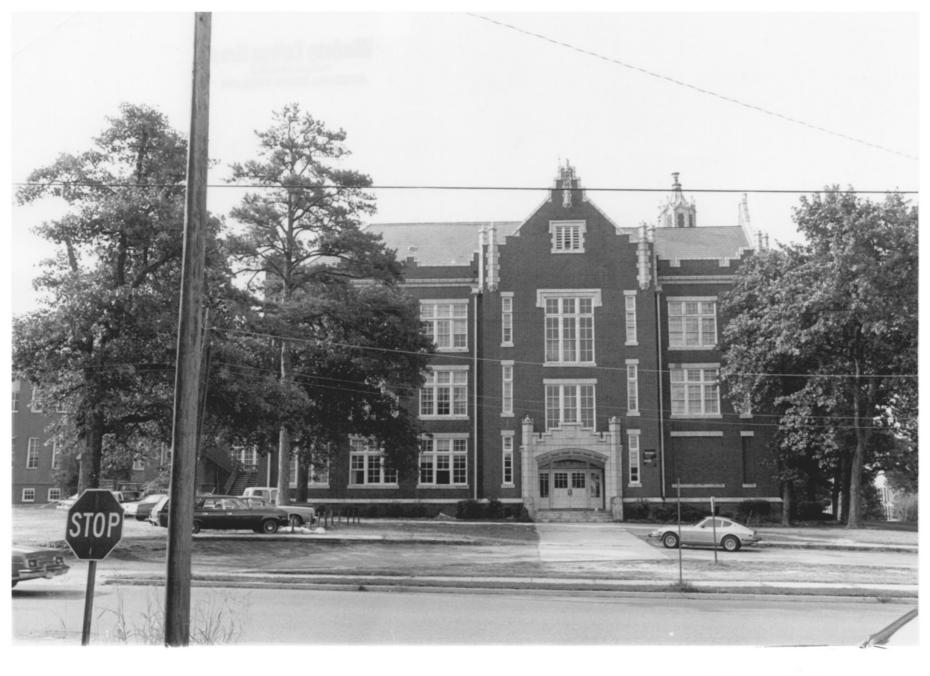

Training School, "East Wing" North entrance & Facade

Withers Building York County, S. C. Winthrop College Public Affairs Staff, July 1980 Rock Hill, S. C. East wing, north elevation

Photo #5 of 11

Withers Building York County, S. C. Winthrop College Public Affairs Staff. July 1980 Rock Hill, S. C. JUL 2 4 1981