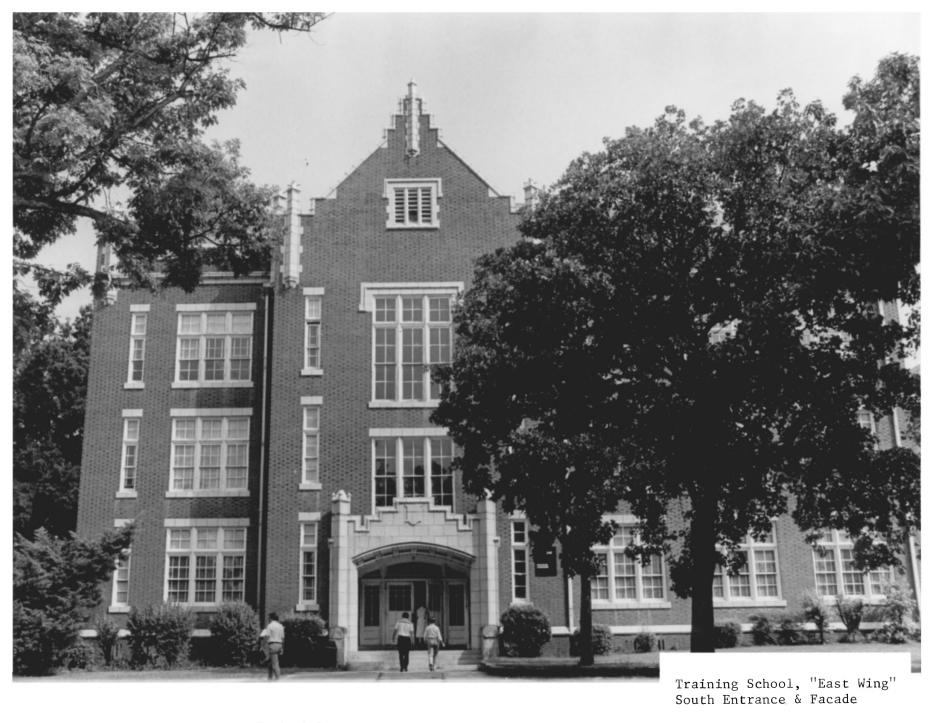

Training School, "East Wing" North entrance & Facade

Withers Building York County, S. C. Winthrop College Public Affairs Staff, July 1980 Rock Hill, S. C. East wing, north elevation

Photo #5 of 11

Withers Building York County, S. C. Winthrop College Public Affairs Staff. July 1980 Rock Hill, S. C. JUL 2 4 1981