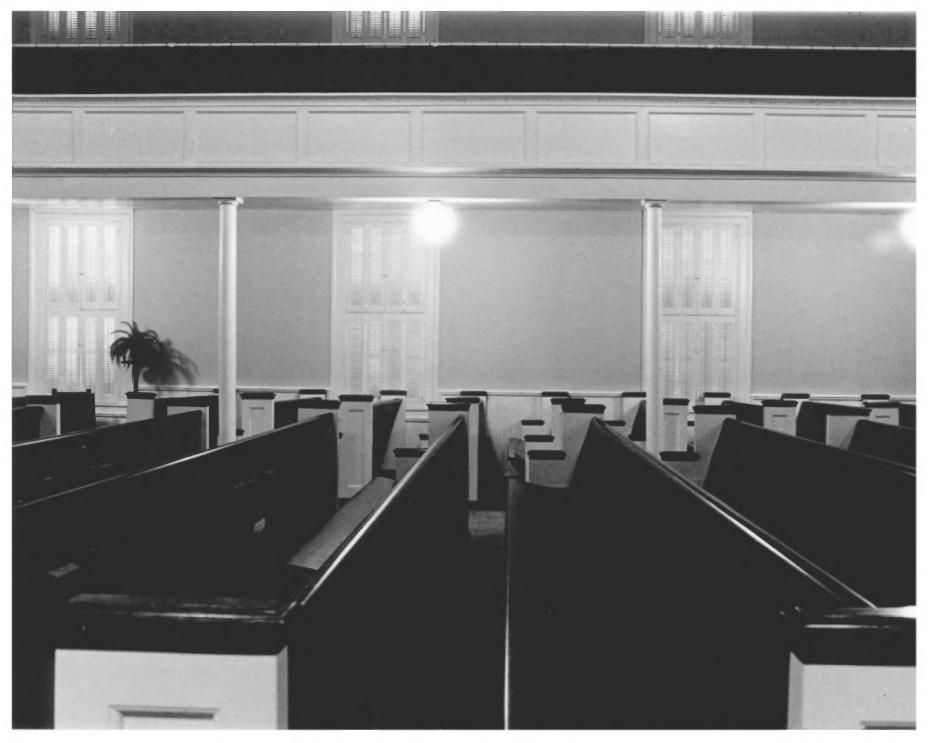

Bethel Presbyterian Church JUL 2 8 1980 York County, South Carolina Charles Lowe, April 17, 1980 S.C. Department of Archives and History Interior, facing north, gallery for blacks #11 of 15

JUL 2 8 1980 Bethel Presbyterian Church York County, South Carolina Charles Lowe, April 17, 1980 S.C. Department of Archives and History Roof structure facing southwest #12 of 15