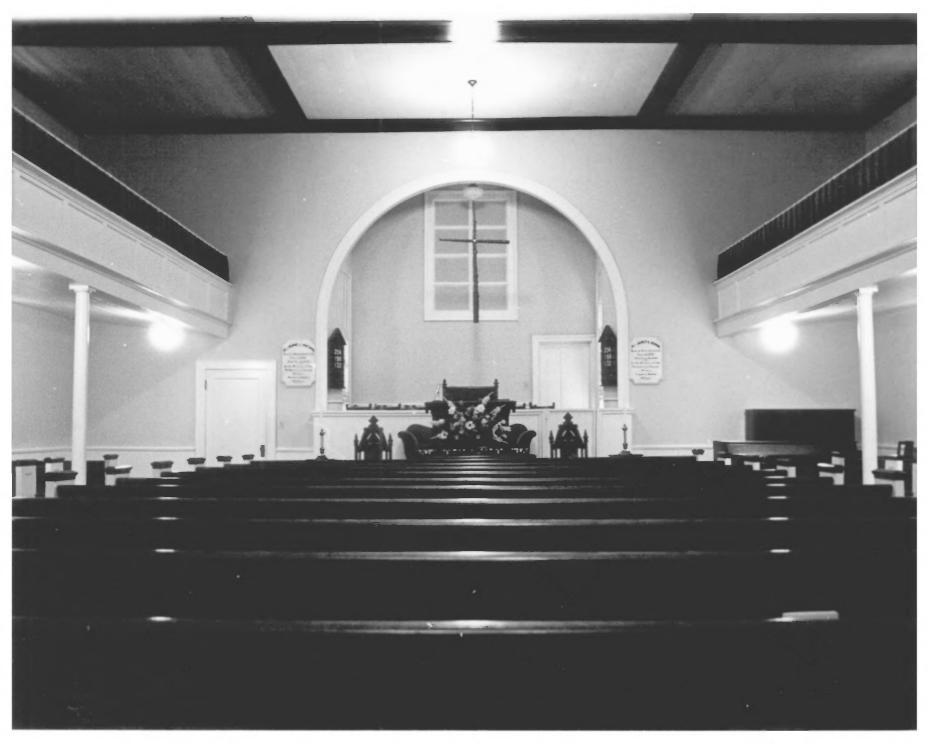

Bethel Presbyterian Church York County, South Carolina Charles Lowe, April 17, 1980 S.C. Department of Archives and History Interior, facing south, pulpit #9 of 15