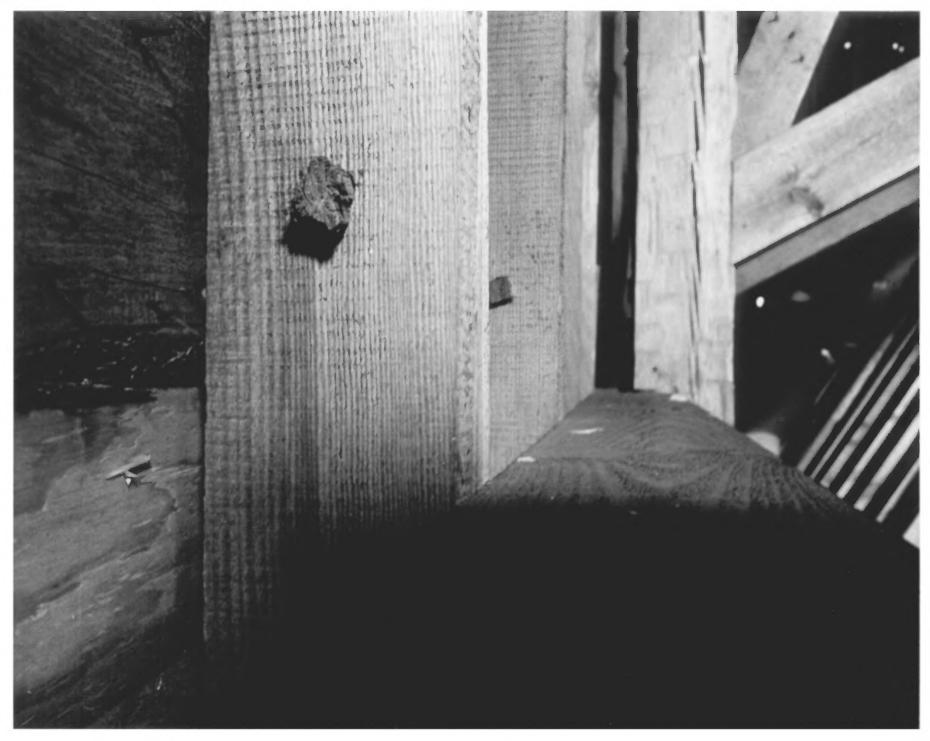

#### DEC 10 1980

Bethel Presbyterian Church York County, South Carolina Charles Lowe, April 17, 1980 S.C. Department of Archives and History Roof structure, rafter detail #14 of 15 JUL 2 8 1980