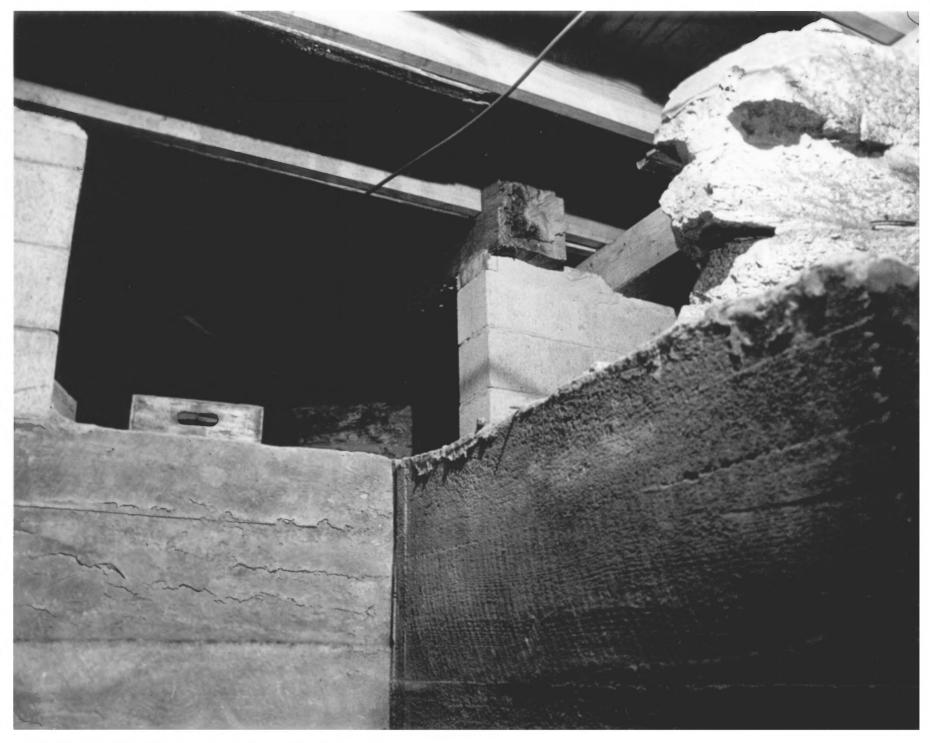

## DEC 10 1980

Bethel Presbyterian Church York County, South Carolina Charles Lowe, April 17, 1980 S.C. Department of Archives and History Hand-hewn beam and granite pillar supports #15 of 15

NFC 10 1980