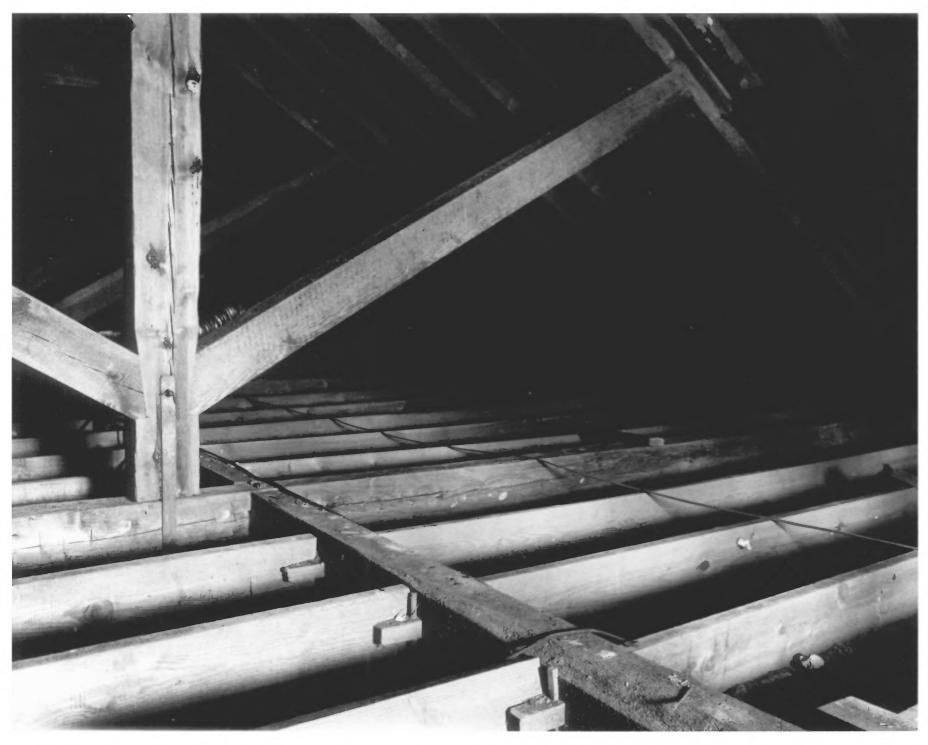

Bethel Presbyterian Church JUL 2 8 1980 York County, South Carolina Charles Lowe, April 17, 1980 S.C. Department of Archives and History Interior, facing north, gallery for blacks #11 of 15

JUL 2 8 1980 Bethel Presbyterian Church York County, South Carolina Charles Lowe, April 17, 1980 S.C. Department of Archives and History Roof structure facing southwest #12 of 15

### DEC 1 0 1980

Bethel Presbyterian Church York County, South Carolina Charles Lowe, April 17, 1980 S.C. Department of Archives and History Roof structure, facing southwest showing truss detail #13 of 15 JUL 2 8 1980.