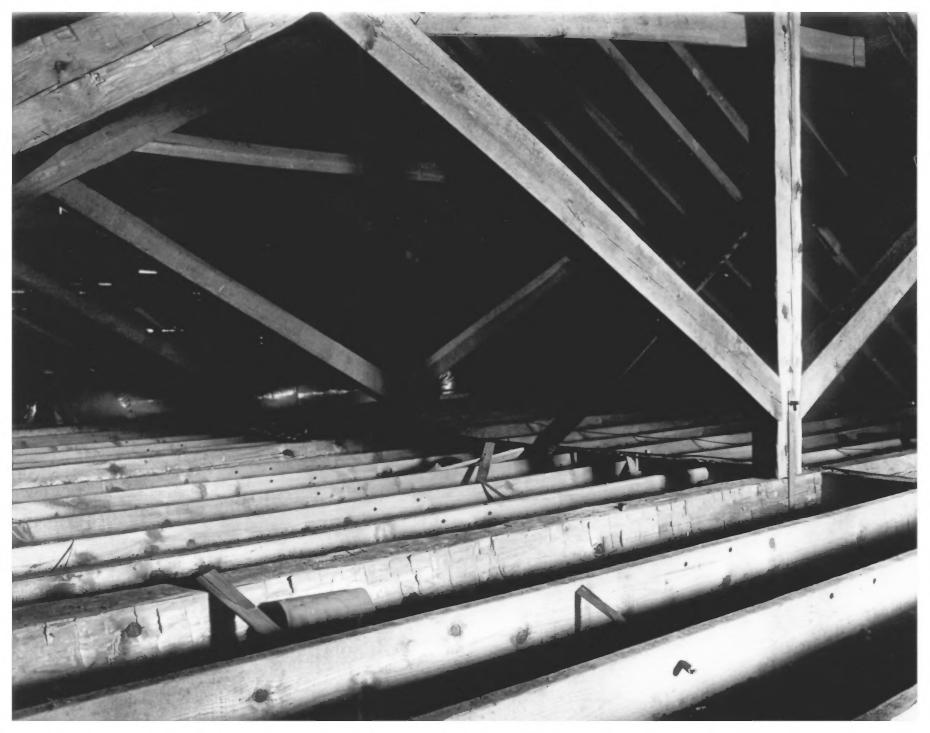

#### DEC 10 1980

Bethel Presbyterian Church York County, South Carolina Charles Lowe, April 17, 1980 S.C. Department of Archives and History Roof structure, rafter detail #14 of 15 JUL 2 8 1980