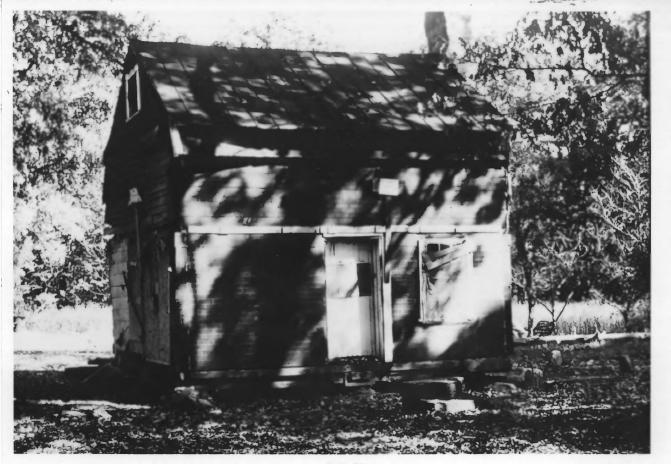

Mountain Shoals Plantation Spartanburg County, South Carolina Frank Coleman/Martin Meek 1979 View of log cabin covered with clapboard located to rear of

the main house. #12 4/2

FEB 2 6 1979 APR 2 4 1979