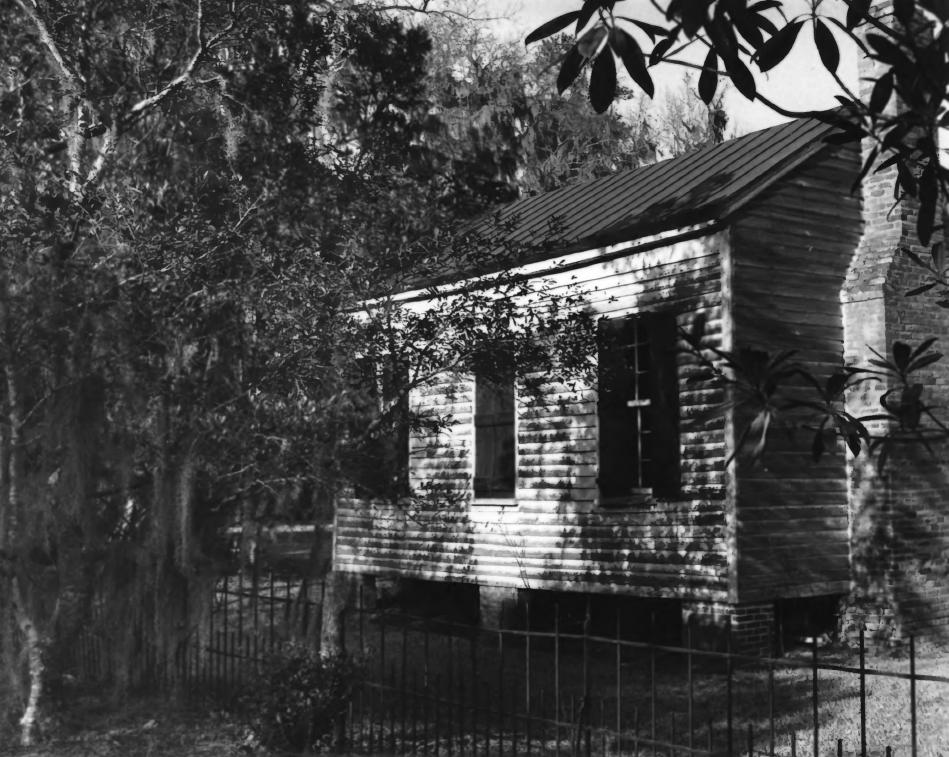

Negative Located At: Santee-Lynches Council

City-County Office

South-West Elevation

Photo # 7 NOV 1 4 1978

JUN 5 1978

Salem Black River Presbyterian Church, Sumter County, S.M. Julie Burr, March 1978, S.C. Dept. Archives & History church graveyard NOV 1 4 1978