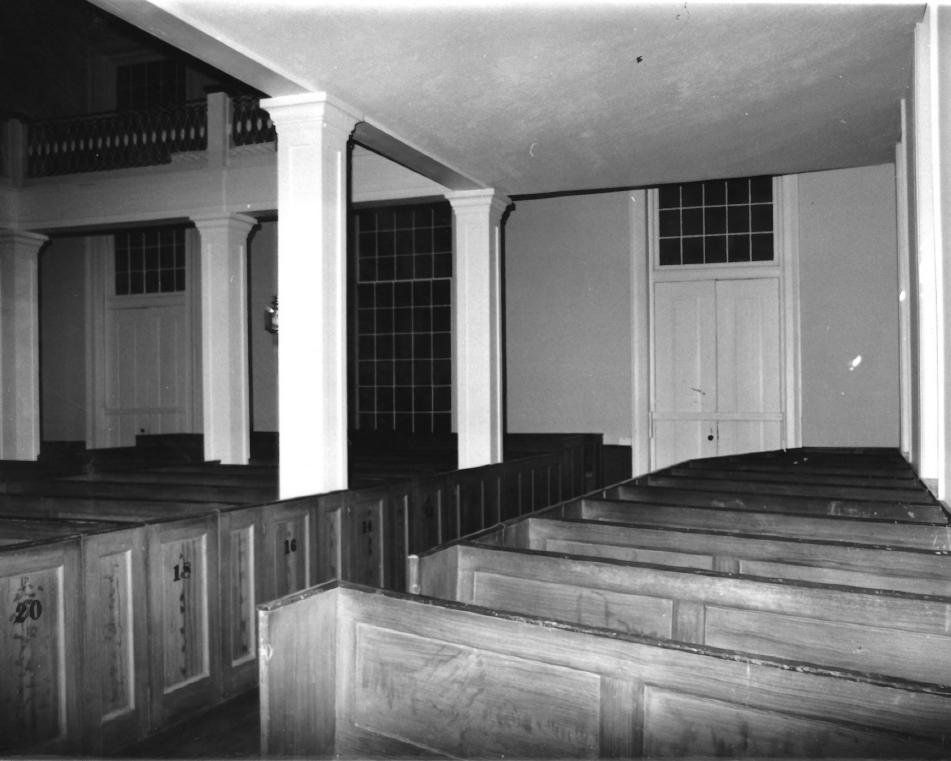

JUN 5 1978

Salem-Black River Presbyterian Church

Sumter County South Carolina

Photo By: Wayne Gray

February 1978

Negative Located At: Santee-Lynches Council For Governments

Interior: Facing West

Photo # 4

JUN 5 1978

NOV 14 1978

Salem Black River Presbyterian Church

Sumter County South Carolina

Photo By: Wayne Gray

February 1978

Negative Located At: Santee-Lynches Council For Governments

Interior: Facing East