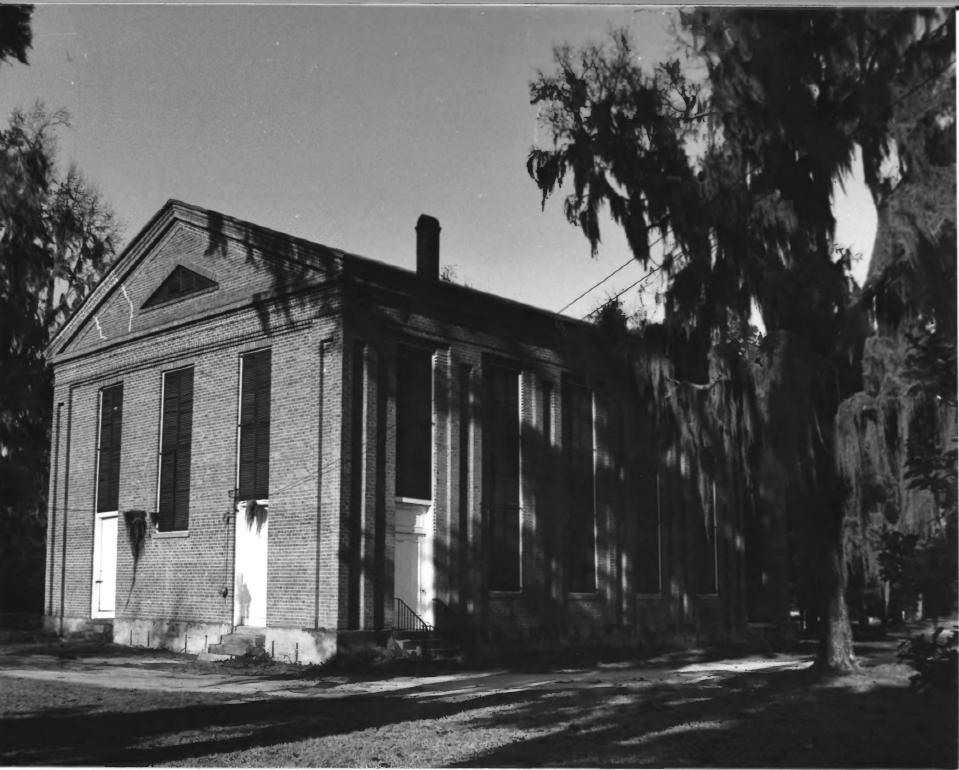

Presbyterian Church
Sumter County

Salem Black River

South Carolina

Photo By: Wayne Gray

February 1978

Negative Located At: Santee-Lynches Council For Governments City-County Office Sumter, SC

South-West Elevation Photo # 300 1 4 1978