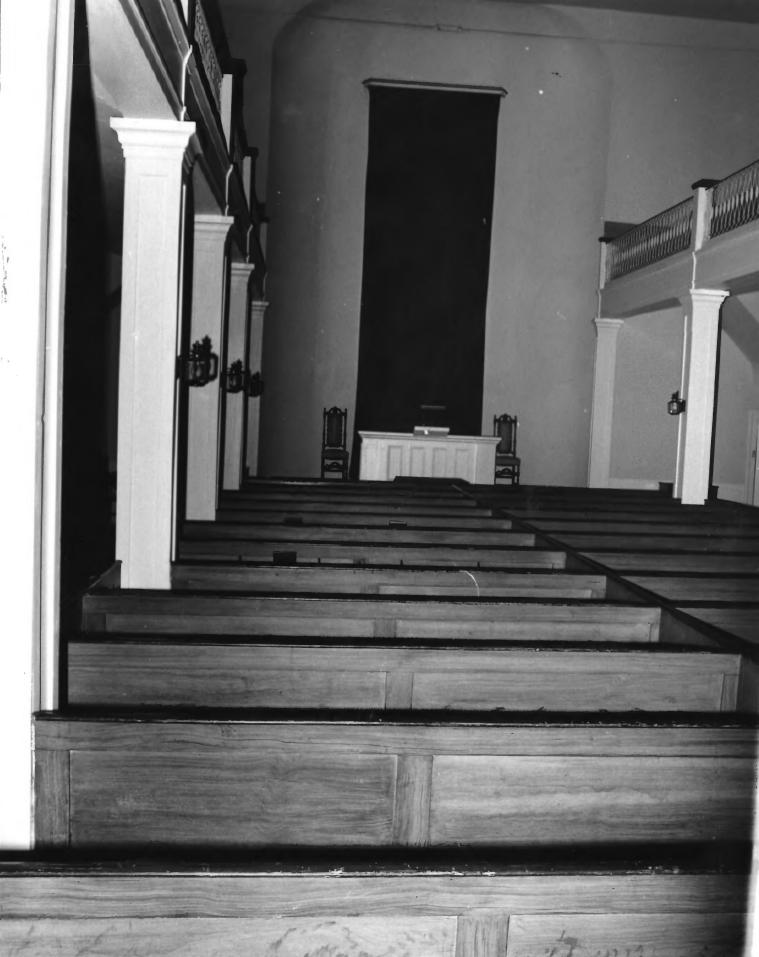

JUN 5 1978

Salem-Black River Presbyterian Church

Sumter County South Carolina

Photo By: Wayne Gray

February 1978

Negative Located At: Santee-Lynches Council For Governments

Interior: Facing West

Photo # 4