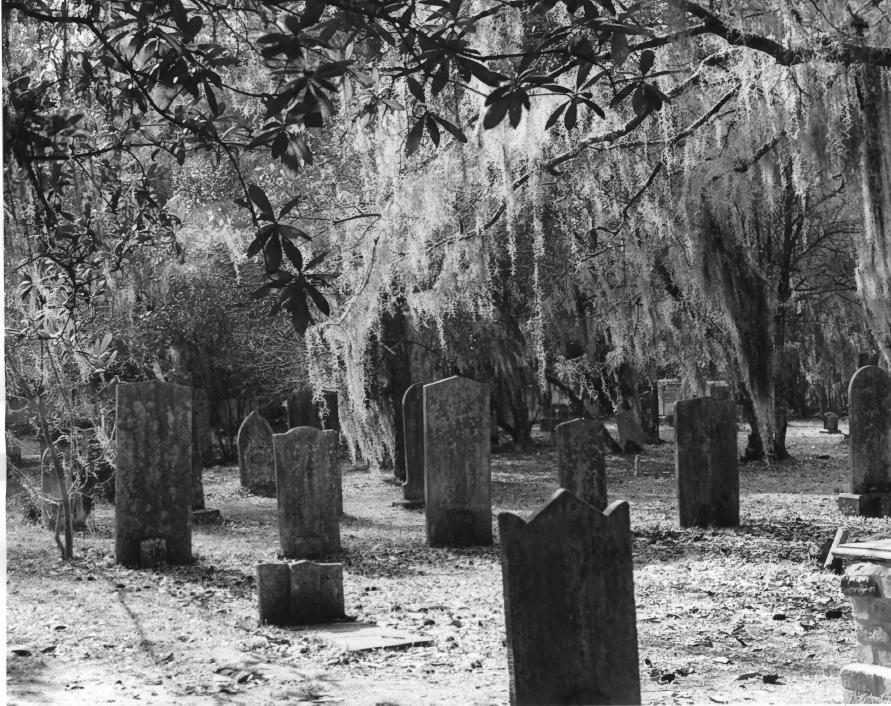

Negative Located At: Santee-Lynches Council

City-County Office

South-West Elevation

Photo # 7 NOV 1 4 1978

JUN 5 1978

Salem Black River Presbyterian Church, Sumter County, S.M. Julie Burr, March 1978, S.C. Dept. Archives & History church graveyard NOV 1 4 1978