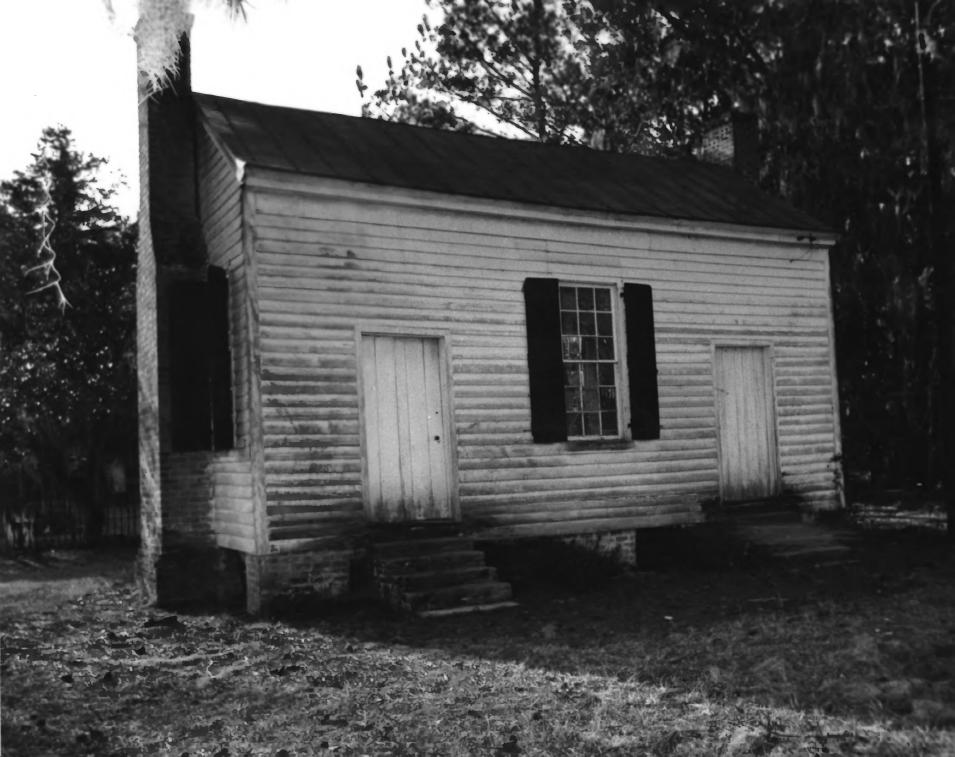

Photoun 5

878

NOV 1 4 1978

Session House Salem Black River Presbyterian Church

Sumter County South Carolina

Photo By: Wayne Gray

February 1978

Negative Located At: Santee-Lynches Council For Governments City-County Office

East Elevation

Photo # 6

JUN 5 1978

NOV 1 4 1978

Session House Salem Black River Presbyterian Church

Sumter County South Carolina

Photo By: Wayne Gray

February 1978