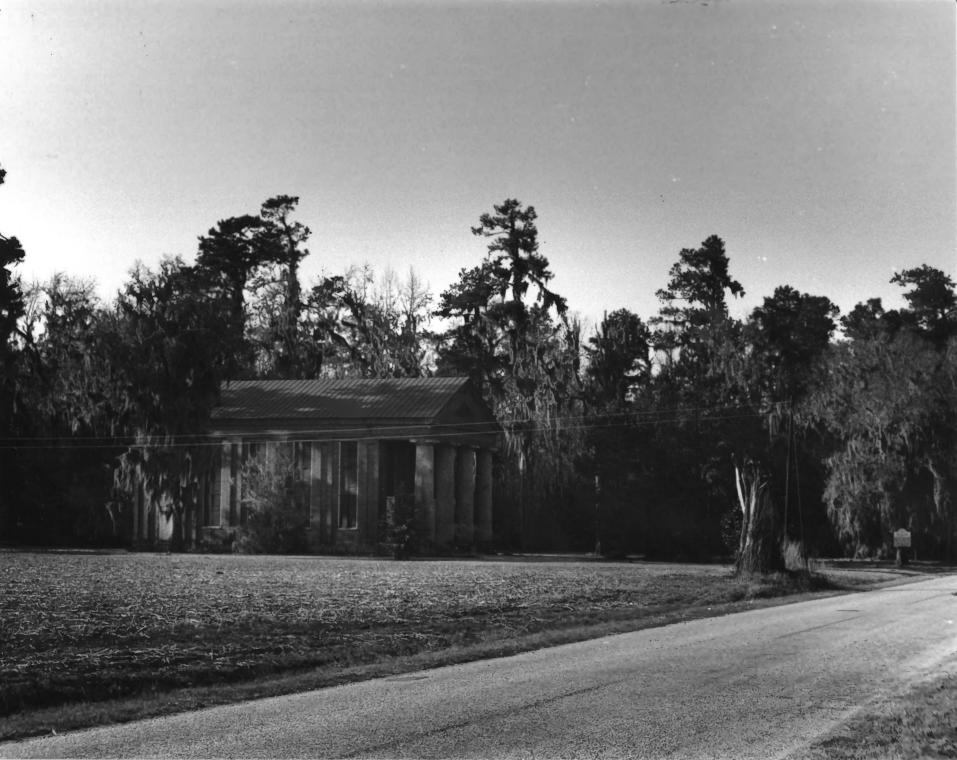

Sumter County
South Carolina
Photo By: Wayne Gray

Salem Black River Presbyterian Church

February 1978

Negative Located At:
Santee-Lynches

Council For
Governments
City-County Office
Sumter,SC
Environment

Environment NOV 1 4 1978 Photo # 1