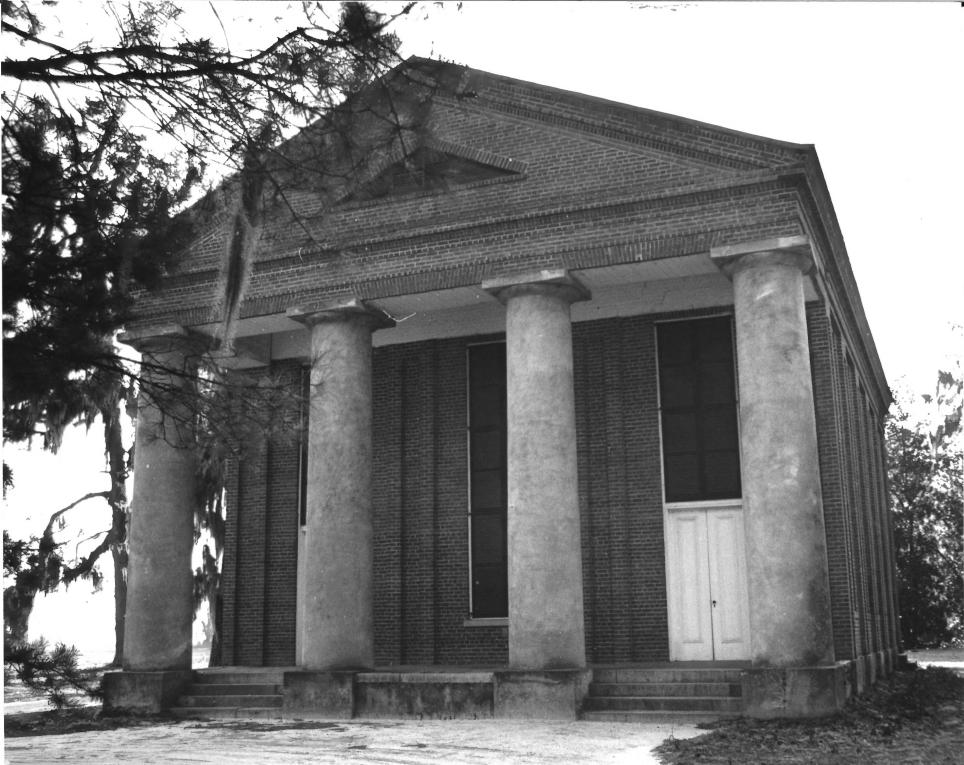

Presbyterian Church
Sumter County
South Carolina

Salem Black River

Photo By: Wayne Gray

February 1978

Negative Located At:

Santee-Lynches Council For Gov. City-County Office Sumter, SC

East Elevation (front) NOV 1 4 1978
Photo # 2