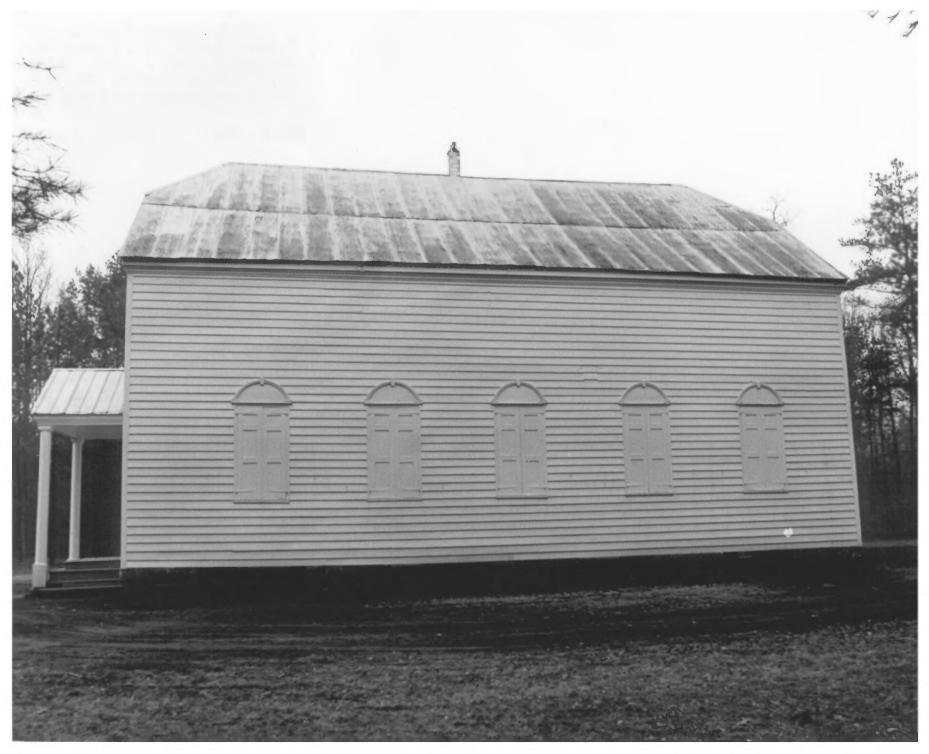

Newberry County, S.C. - Nancy Fox February 25, 1978 - Central Midlands Regional Planning Council south side - Photo # 2

DEC 8 1978

St. John's Lutheran Church -Newberry County, S.C. - Nancy Fox February 25, 1978 - Central Midlands Regional Planning Council inorth side (-CPhoto # 3 DEC 8 1978