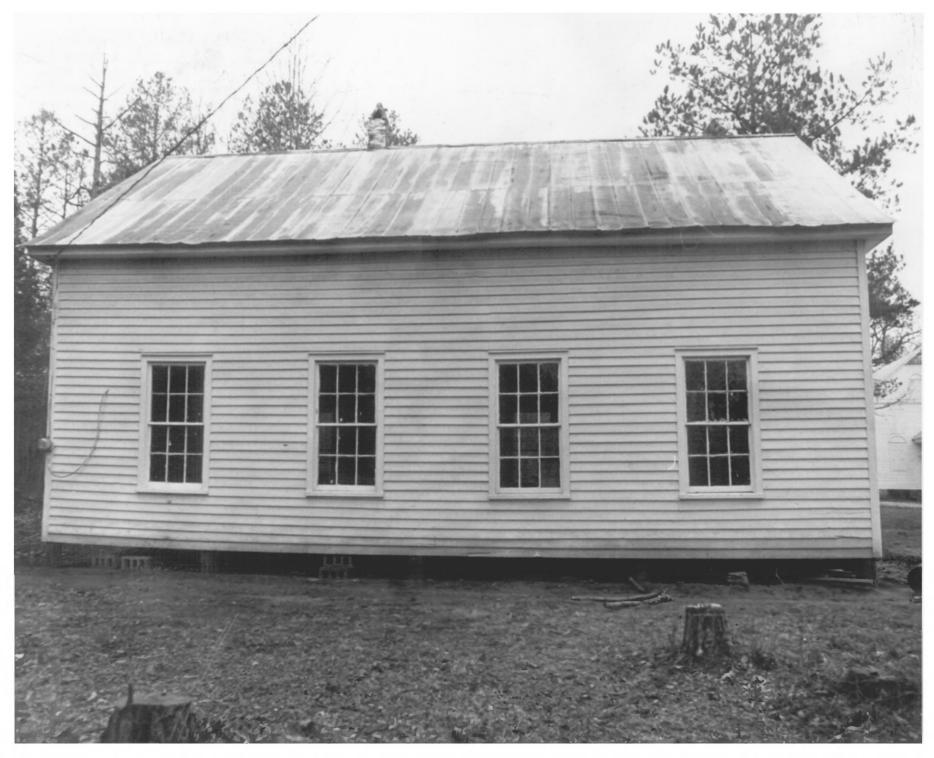

DECS STR

St. John's Lutheran Church -Newberry County, S.C. - Nancy Fox February 25, 1978 - Central Midlands Regional Planning Council -Schoolhouse - right(west) side -Photo # 6 DEC 8

St. John's Lutheran Church -Newberry County, S.C. - Nancy Fox February 25, 1978 - Central Midlands Regional Planning Council - Schoolhouse - rear Photo # 7