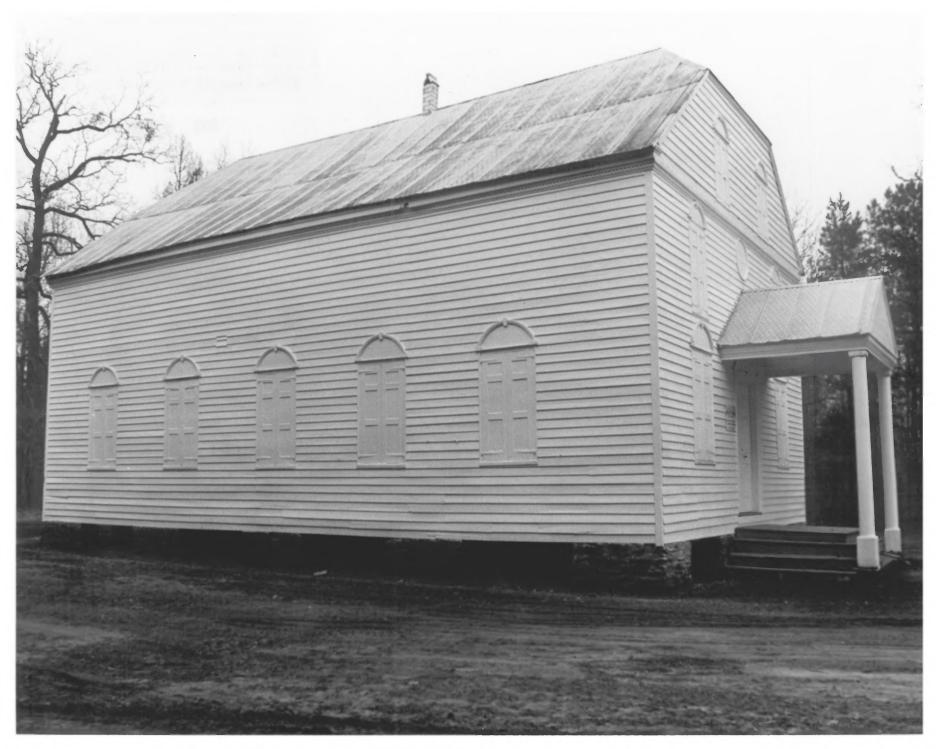

Newberry County, S.C. - Nancy Fox February 25, 1978 - Central Midlands Regional Planning Council south side - Photo # 2

DEC 8 1978

St. John's Lutheran Church -Newberry County, S.C. - Nancy Fox February 25, 1978 - Central Midlands Regional Planning Council inorth side (-CPhoto # 3 DEC 8 1978