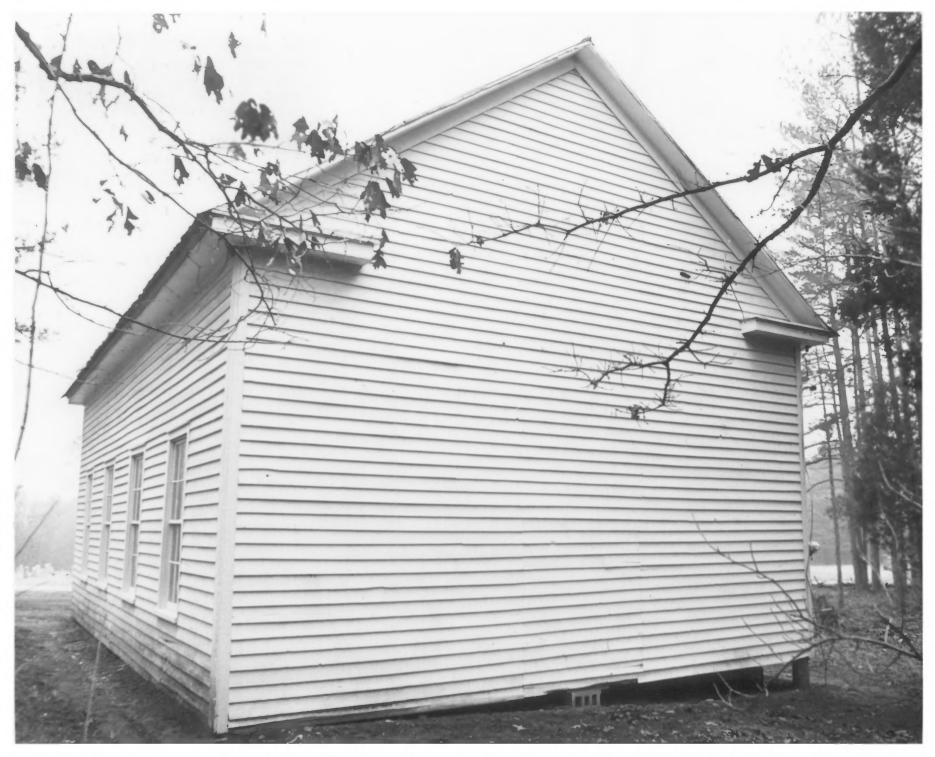

DECS STR

St. John's Lutheran Church -Newberry County, S.C. - Nancy Fox February 25, 1978 - Central Midlands Regional Planning Council -Schoolhouse - right(west) side -Photo # 6 DEC 8

St. John's Lutheran Church -Newberry County, S.C. - Nancy Fox February 25, 1978 - Central Midlands Regional Planning Council - Schoolhouse - rear Photo # 7