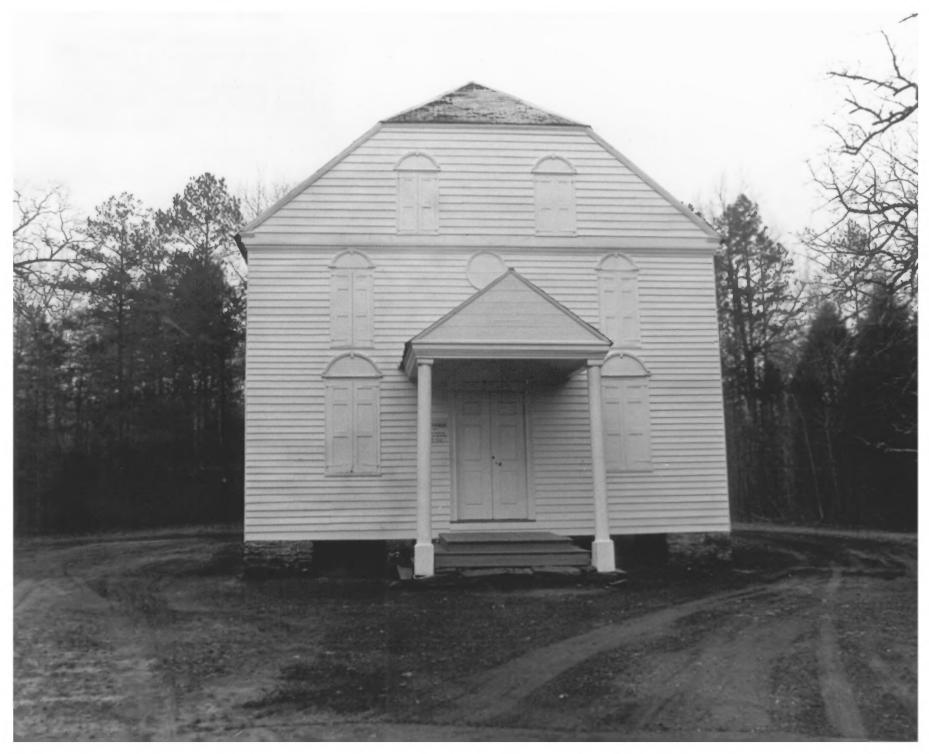

## DEC 8 1978 St. John's Luthéran Church -

Newberry County, S.C. - Nancy Fox February 25, 1978 - Gentral Midlands Regional Planning Council - Front (east facade) Photo # 1 OCT 1 % 1978

DEC 8 1978 St. John's Lutheran Church -