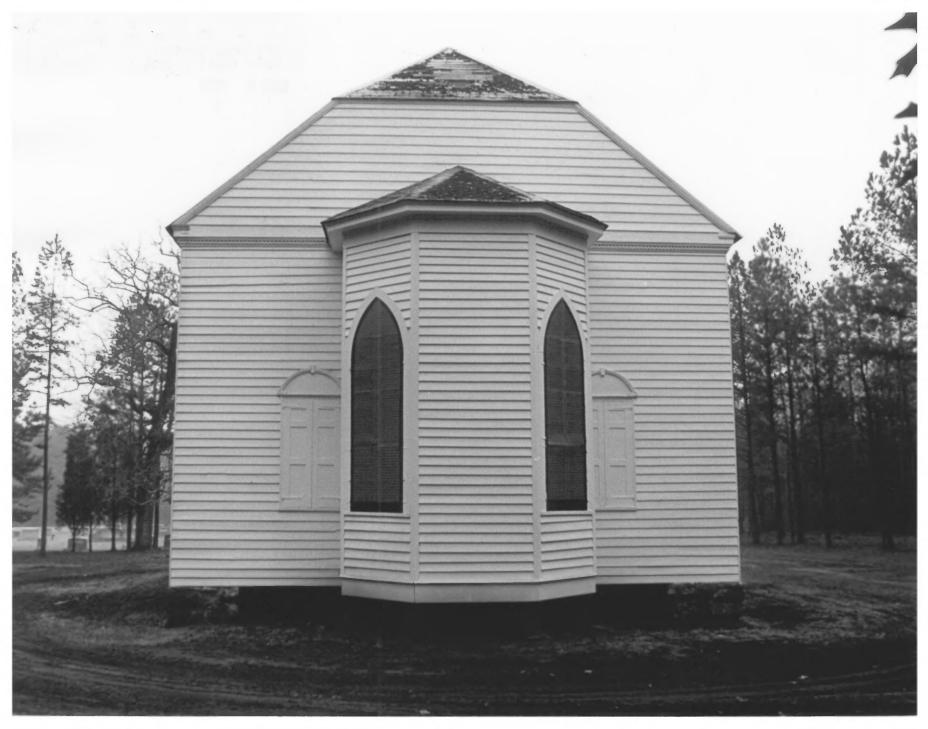

St. John's Lutheran Church -Newberry County, South Carolina -Nancy Fox - February 25, 1978 -Central Midlands Regional 2 1978 Planning Council (1717-19/M)
Rear (west facade) - Photo # 4 DEC 8 1978

St. John's Lutheran Church -Newberry County, S.C. - Nancy Fox February 25, 1978 - Central Mid-lands Regional Planning Council -Schoolhouse - front & right side OCT 121978 Photo # 5