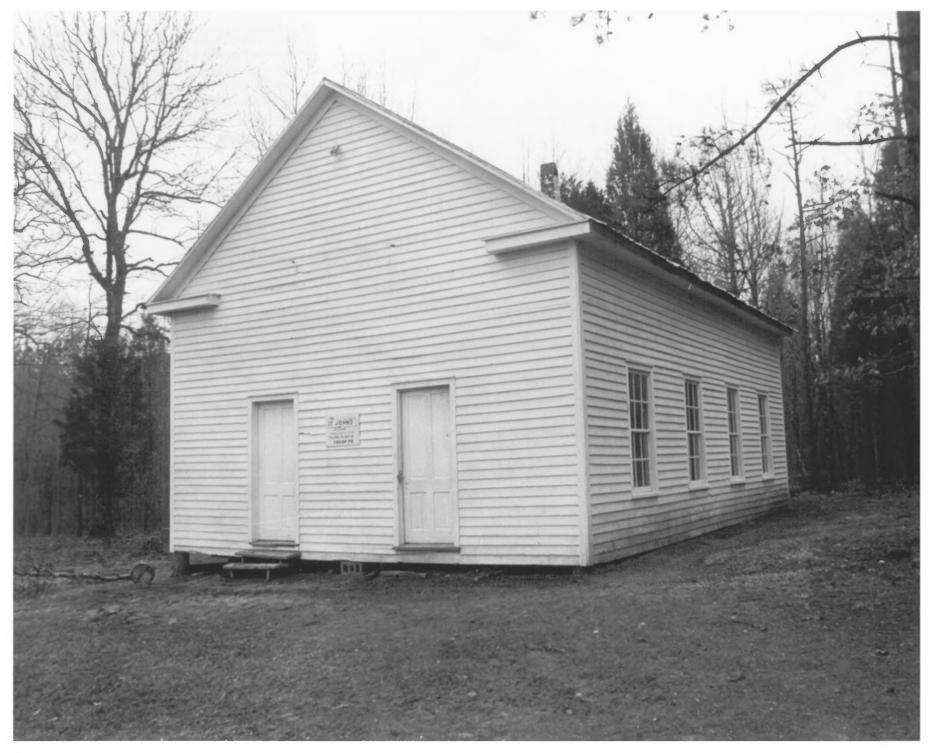

St. John's Lutheran Church -Newberry County, South Carolina -Nancy Fox - February 25, 1978 -Central Midlands Regional 2 1978 Planning Council (1717-19/M)
Rear (west facade) - Photo # 4 DEC 8 1978

St. John's Lutheran Church -Newberry County, S.C. - Nancy Fox February 25, 1978 - Central Mid-lands Regional Planning Council -Schoolhouse - front & right side OCT 121978 Photo # 5