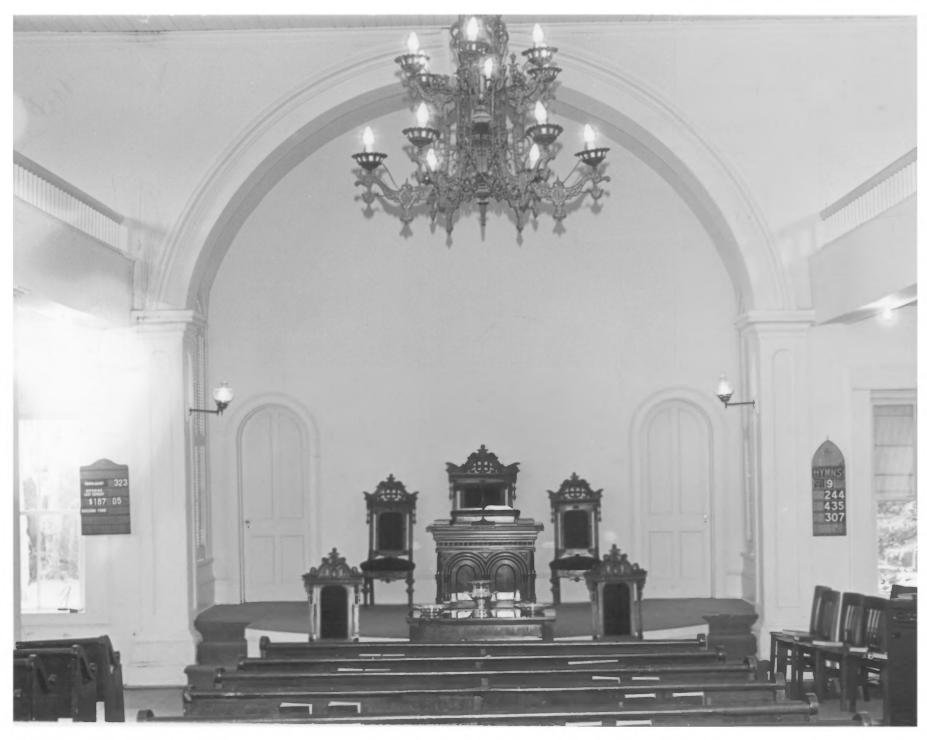

## Bethesda Presbyterian Church 1976 McConnells, S.C. Jim Schafer (photographer) 7/75 Catawba Regional Council Interior, front of sanctuary #40t6

Doc'AUG 16 1977

YORK COUNTY

Bethesda Presbyterian Church #506 York ConTy Jim Schafer (photographer) 7/75 Catawba Regional Council Interior, looking towards rear