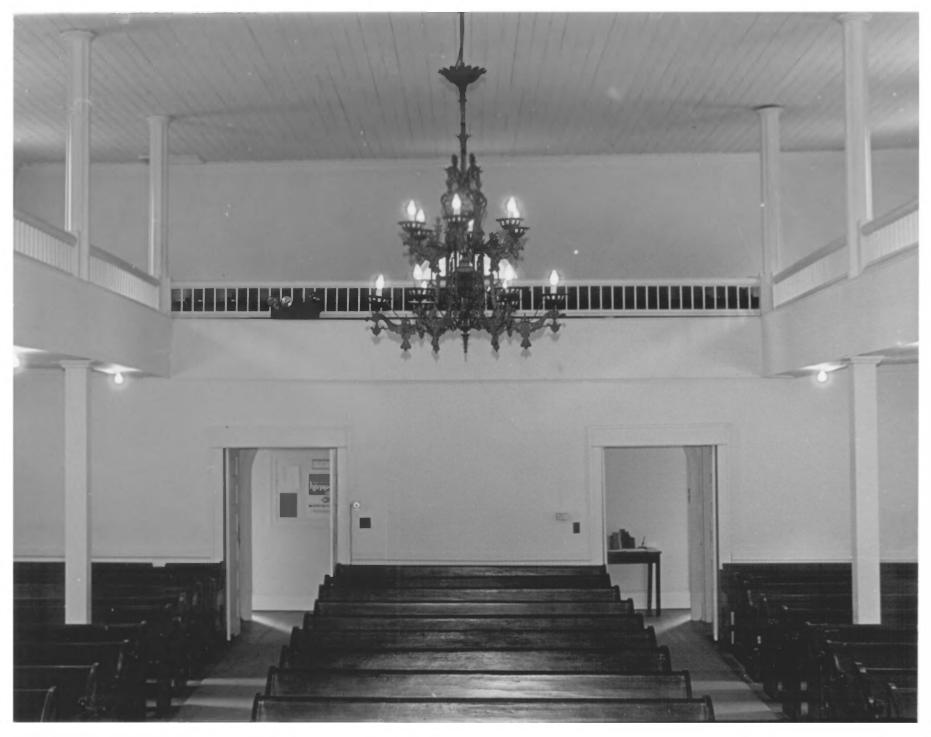

## Bethesda Presbyterian Church 1976 McConnells, S.C. Jim Schafer (photographer) 7/75 Catawba Regional Council Interior, front of sanctuary #40t6

Doc'AUG 16 1977

YORK COUNTY

Bethesda Presbyterian Church #506 York ConTy Jim Schafer (photographer) 7/75 Catawba Regional Council Interior, looking towards rear