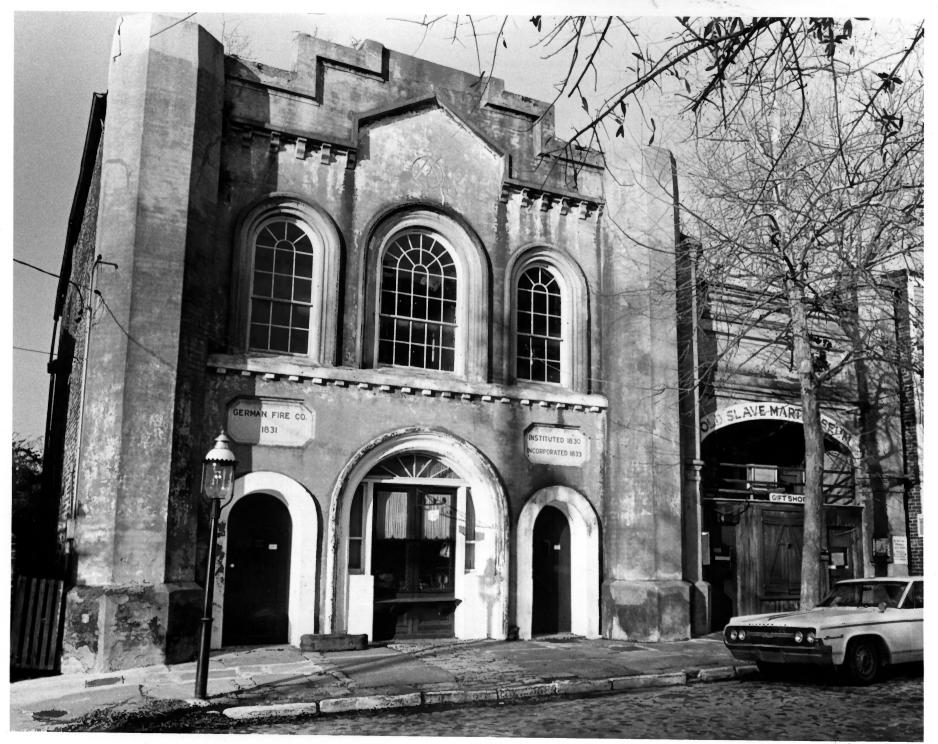

#### SEE INSTRUCTIONS IN HOW TO COMPLETE NATIONAL REGISTER FORMS TYPE ALL ENTRIES ENCLOSE WITH PHOTOGRAPH

| 1   | NAME                         |                                             |                     |             |                      |                 |                       |          |
|-----|------------------------------|---------------------------------------------|---------------------|-------------|----------------------|-----------------|-----------------------|----------|
|     | HISTORIC                     | 01d Slave Mart                              | :                   | •           |                      |                 |                       |          |
|     | AND/OR COMMON                | Ryan's Mart, T                              | he Mart, Sla        | ve Mart     |                      |                 | s.                    |          |
| 2   | LOCATIC                      | N                                           |                     |             |                      |                 |                       |          |
|     | CITY, TOWN                   | Charleston                                  | VICINITY (          | DF          | county<br>Charleston |                 | state<br>South Caroli | na       |
| ັ3ູ | PHOTO CREDIT                 | EFERENCE<br>William H. Bra<br>South Carolin |                     | of Arch     |                      | рното 19<br>огу | 975                   |          |
| 4   | IDENTIFI<br>DESCRIBE VIEW, D | CATION                                      | T, GIVE BUILDING NA | ME & STREET |                      |                 | ΡΗΟΤΟ ΝΟ.             | 4        |
|     | #27                          | Facing north.<br>54                         | Old Slave M         | art and     | adjacent bui         | lding,          | German Fire           | Company. |