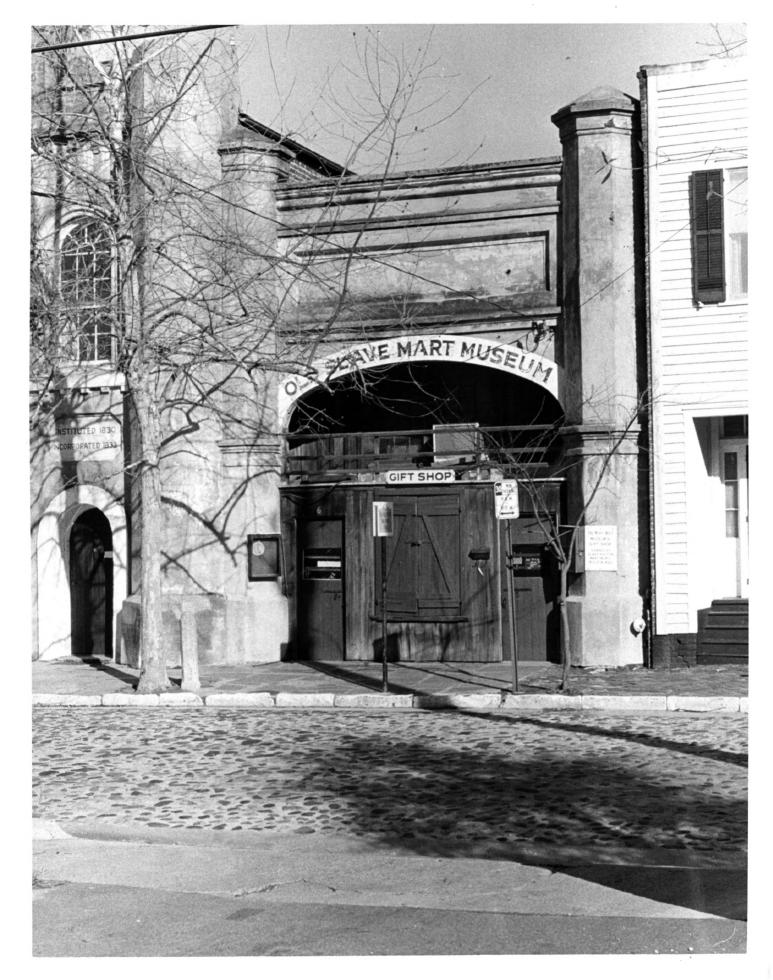

## 2 LOCATION

| 1 | CITY, TOWN SCharleston                                                                                     | COUNTY<br>Charleston | state<br>South Carolina |   |
|---|------------------------------------------------------------------------------------------------------------|----------------------|-------------------------|---|
| 3 | PHOTO REFERENCE                                                                                            |                      |                         |   |
|   | PHOTO CREDIT Elias Bull                                                                                    | DATE OF PHOTO        | 973                     |   |
|   | NEGATIVE FILED AT private files of photographer                                                            |                      |                         | - |
| 4 | IDENTIFICATION                                                                                             |                      |                         |   |
|   | DESCRIBE VIEW, DIRECTION, ETC. IF DISTRICT, GIVE BUILDING NAME & STREET<br>Front of building facing north. |                      | РНОТО NO.               |   |
|   |                                                                                                            |                      |                         |   |