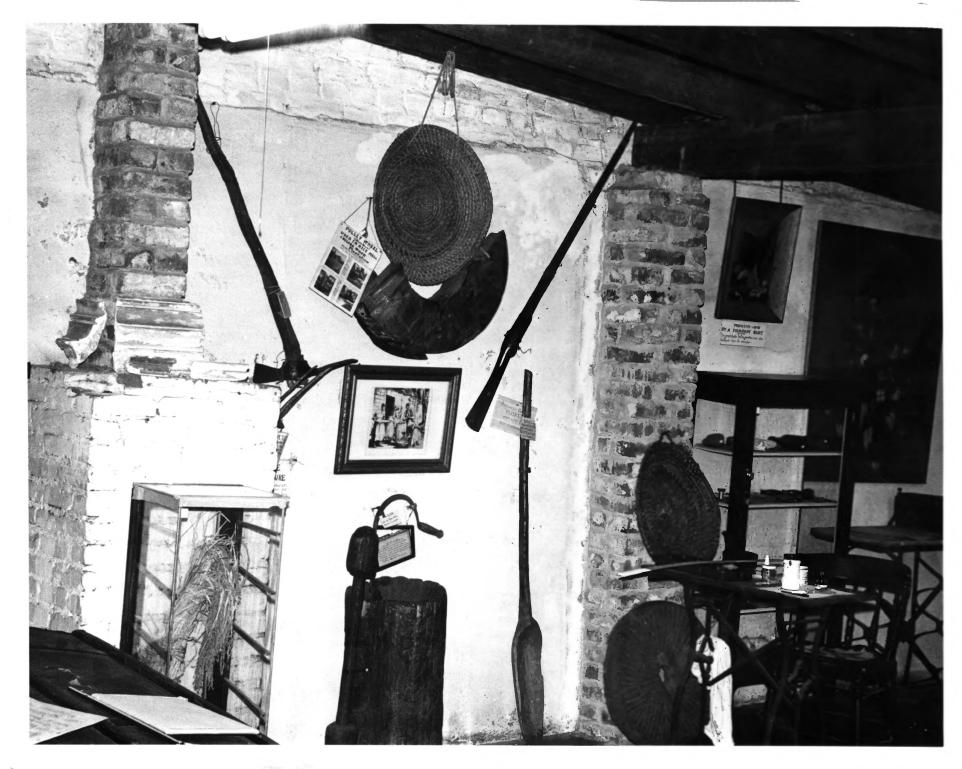

#### SEE INSTRUCTIONS IN HOW TO COMPLETE NATIONAL REGISTER FORMS TYPE ALL ENTRIES ENCLOSE WITH PHOTOGRAPH

| 1 NAME                                                                                                                     |                             |                         |
|----------------------------------------------------------------------------------------------------------------------------|-----------------------------|-------------------------|
| HISTORIC<br>Old Slave Mart                                                                                                 |                             |                         |
| AND/OR COMMON<br>Ryan's Mart, The Mart, Slave M                                                                            | lart                        |                         |
| 2 LOCATION                                                                                                                 |                             |                         |
| city, townvicinity c                                                                                                       | of county<br>Charleston     | state<br>South Carolina |
| 3 PHOTO REFERENCE<br>PHOTO CREDIT William H. Brabham<br>NEGATIVE FILED AT<br>S.C. Department of Archive                    | DATE OF PHO<br>es & History | ro 1975                 |
| 4 <b>IDENTIFICATION</b><br>DESCRIBE VIEW, DIRECTION, ETC. IF DISTRICT, GIVE BUILDING NA<br>Interior of building (upstairs) | AME & STREET                | рното по. З             |
| #4 84                                                                                                                      |                             |                         |
|                                                                                                                            | ¥                           |                         |