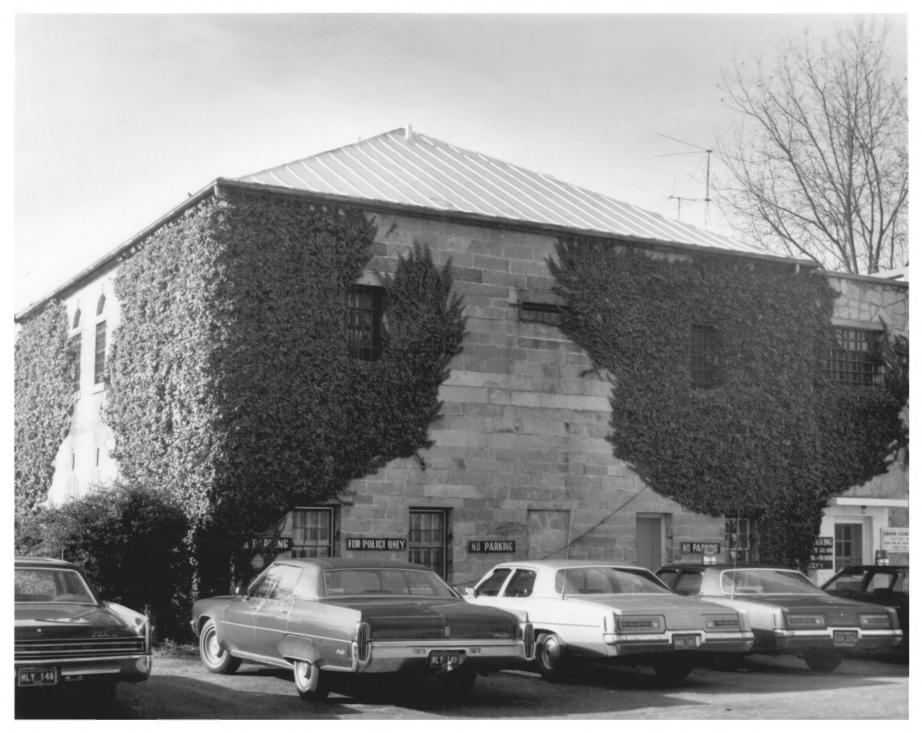

|           |              | <u> </u> |
| ш        | NEGATIVE FILED AT: Historic Preservati | NEGATIVE FILED AT: Historic Preservation Division |           |              |          |
| ш        | South Carolina Department of Arch      | ives an                                           | d History | /            |          |
| S        | 4. IDENTIFICATION                      |                                                   |           |              |          |
| ٠,       | DESCRIBE VIEW, DIRECTION, ETC.         |                                                   |           |              |          |
| 1 .      | Front view of jail                     |                                                   |           | ONLY PROME   | TD       |

PRUPERIY OF THE NATIONAL REGISTER



| Form  | No. | 10-301a |
|-------|-----|---------|
| 17/72 | 1   |         |

### UNITED STATES DEPARTMENT OF THE INTERIOR NATIONAL PARK SERVICE

### South Carolina

| 1 |
|---|

## NATIONAL REGISTER OF HISTORIC PLACES

#### PROPERTY PHOTOGRAPH FORM

DESCRIBE VIEW, DIRECTION, ETC.

(Type all entries - attach to or enclose with photograph)

COUNTY
UNION

FOR NPS USE ONLY
ENTRY NUMBER DATE

AUC . A 1078

| - 190 |                                       |          |                                       |                                         | AUG 3 U ISI                    | 8