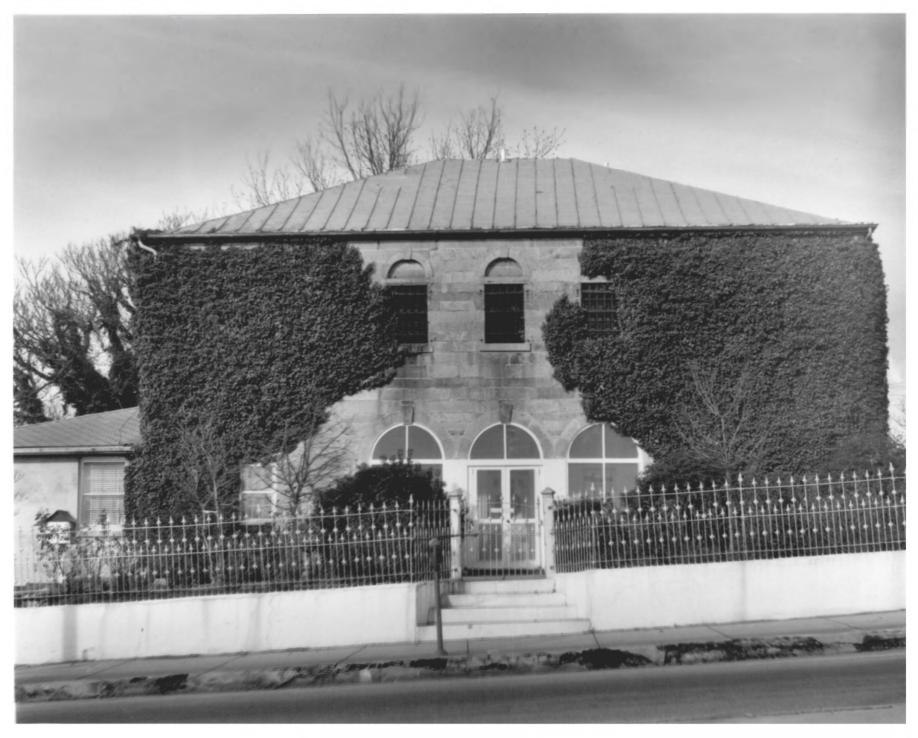

#### NATIONAL REGISTER OF HISTORIC PLACES PROPERTY PHOTOGRAPH FORM

(Type all entries - attach to or enclose with photograph)

COUNTY Union FOR NPS USE ONLY ENTRY NUMBER DATE AUG 2 0 1974

|          |                                        |                                                   |           | 0 0          |          |
|----------|----------------------------------------|---------------------------------------------------|-----------|--------------|----------|
| Z        | 1. NAME:                               |                                                   |           |              |          |
| 0        | common: Union County Jail              |                                                   |           |              |          |
| -        | AND/ORHISTORIC: Union County Jail      |                                                   |           |              |          |
| -        | 2. LOCATION                            |                                                   |           |              |          |
| U        | STREET AND NUMBER:                     | •                                                 |           | 1,91770      |          |
| <b>D</b> | Main Street                            |                                                   |           | 701,200      | //2      |
|          | CITY OR TOWN:                          |                                                   |           | RECEIVED     | 1        |
| 2        | Union                                  |                                                   |           | MEDELALD     |          |
| -        | STATE:                                 | CODE                                              | COUNTY:   | MAY 3 0 1974 | CODE     |
| S        | South Carolina                         | 045                                               | Union     |              | 1087     |
| Z        | 3. PHOTO REFERENCE                     |                                                   |           | E E CHILL    |          |
|          | рното скеріт: William H. Brabham       |                                                   |           | REGIST       |          |
|          | DATE OF PHOTO: 1974                    |                                                   |           |              | <u> </u> |
| ш        | NEGATIVE FILED AT: Historic Preservati | NEGATIVE FILED AT: Historic Preservation Division |           |              |          |
| ш        | South Carolina Department of Arch      | ives an                                           | d History | /            |          |
| S        | 4. IDENTIFICATION                      |                                                   |           |              |          |
| ٠,       | DESCRIBE VIEW, DIRECTION, ETC.         |                                                   |           |              |          |
| 1 .      | Front view of jail                     |                                                   |           | ONLY PROME   | TD       |