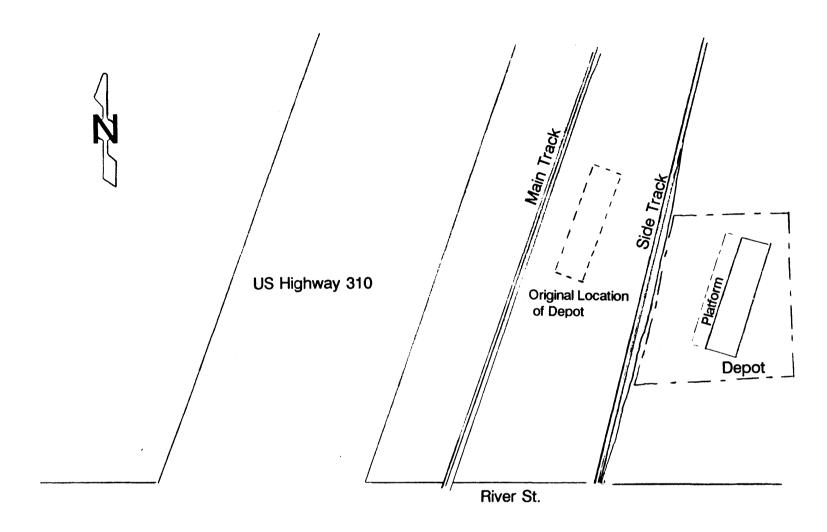

### **Narrative Description**

The Northern Pacific Railroad Depot at Fromberg is located along the historic Northern Pacific Railroad branch line through the Clarks Fork Valley in the southcentral portion of Montana. The depot was constructed in 1899 from standardized plans developed by the Northern Pacific for its fourth class combination station. It originally accommodated a small ticket office and passenger waiting room at the north end, agent's living quarters at the center, and a large freight room at the south end; the building stood at the east end of the town's main street. In 1909, the depot was slightly remodeled; the ticket office and passenger waiting rooms were apparently enlarged, taking over the space formerly occupied by the living quarters. The depot was abandoned for rail-related purposes in 1970, and remained unused for many years thereafter. It is currently being adapted for use as the Clarks Fork Valley Museum. Within the last few years, the depot was moved from its original location--between the main line on the west and a side line on the east--about 75 feet to the east. It now stands along the opposite or east side of the side line trackage but is still within the railroad right-of-way, now operated by the Burlington Northern Railroad. The building has also been placed on a new concrete foundation, painted, and fronted on the west by a new wooden station platform.

SW1/4 SE1/4 SE1/4 Section 17, T5S R23E

| National                                | Register | Boundary |
|-----------------------------------------|----------|----------|
| , ,,,,,,,,,,,,,,,,,,,,,,,,,,,,,,,,,,,,, |          | ,        |

Scale: 1 inch = 50 feet August 1992