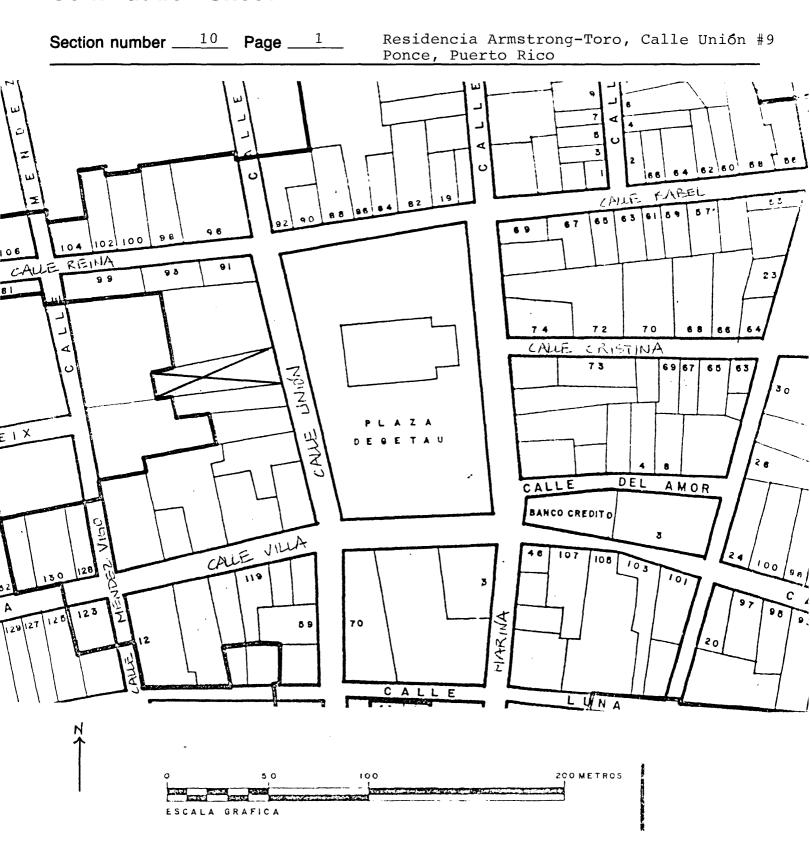

| 1. Nam                                                 | le                                                                              |                                                                                               |                                                                                             |                                                                             |  |  |  |
|--------------------------------------------------------|---------------------------------------------------------------------------------|-----------------------------------------------------------------------------------------------|---------------------------------------------------------------------------------------------|-----------------------------------------------------------------------------|--|--|--|
| historic                                               | Residencia Armstrong-Toro                                                       |                                                                                               |                                                                                             |                                                                             |  |  |  |
| and or common                                          | Casa de las Cariátides                                                          |                                                                                               |                                                                                             |                                                                             |  |  |  |
| 2. Loca                                                | ation                                                                           |                                                                                               |                                                                                             |                                                                             |  |  |  |
| street & number                                        | Calle Uniôn #9                                                                  |                                                                                               | _                                                                                           | not for publication                                                         |  |  |  |
| city, town                                             | Ponce                                                                           | vicinity of                                                                                   |                                                                                             |                                                                             |  |  |  |
| state                                                  | Puerto Rico code                                                                | 072 county                                                                                    | Municipality of Ponce                                                                       | code 113                                                                    |  |  |  |
| 3. Clas                                                | sification                                                                      |                                                                                               |                                                                                             |                                                                             |  |  |  |
| Category district _X building(s) structure site object | Ownership  X public private both Public Acquisition in process being considered | Status X occupied unoccupied work in progress Accessible yes: restricted yes: unrestricted no | Present Use agriculture commercial educational entertainment government industrial military | _X museum park private residence religious scientific transportation other: |  |  |  |
| 4. Own                                                 | er of Proper                                                                    | ty                                                                                            |                                                                                             |                                                                             |  |  |  |
| name                                                   | Instituto de Cu                                                                 | ltura Puertorri                                                                               | gueña                                                                                       |                                                                             |  |  |  |
| street & number                                        | Antiguo Convent                                                                 | o de los Dominio                                                                              | cos                                                                                         |                                                                             |  |  |  |
| city, town                                             | San Juan                                                                        | vicinity of                                                                                   | state                                                                                       | Puerto Rico                                                                 |  |  |  |
| 5. Loca                                                | ation of Lega                                                                   | al Description                                                                                | on                                                                                          |                                                                             |  |  |  |
| courthouse, regi                                       | stry of deeds, etc. Reg                                                         | istro de la Prop                                                                              | piedad                                                                                      |                                                                             |  |  |  |
| street & number                                        | Cen                                                                             | tro Gubernament                                                                               | al de Ponce                                                                                 |                                                                             |  |  |  |
| city, town                                             | Pon                                                                             | ce                                                                                            | state                                                                                       | Puerto Rico                                                                 |  |  |  |
|                                                        | resentation                                                                     | in Existing                                                                                   | Surveys                                                                                     |                                                                             |  |  |  |
|                                                        | cectural-Historic                                                               |                                                                                               | perty been determined el                                                                    | ligible?yes $	extstyle rac{	extstyle X}{	extstyle n}$ no                   |  |  |  |
| date July,                                             | 1984                                                                            |                                                                                               | federal sta                                                                                 | te county loca                                                              |  |  |  |
| depository for su                                      | urvey records Puerto                                                            | Rico State Histo                                                                              | oric Preservatio                                                                            | on Office                                                                   |  |  |  |
| city, town                                             | San Jua                                                                         | n                                                                                             | state                                                                                       | Puerto Rico                                                                 |  |  |  |

#### Describe the present and original (if known) physical appearance

\_ unexposed

7. Description

\_\_ fair

The Armstrong-Toro Residence is a two-storey masonry building on the west-side of Calle Union (No. 9), directly in fornt of the Cathedral and Plaza of the historic urban center of Ponce. The almost-cubic proportions of the facade are articulated in three bays: 2 wider bays flanking a central, narrower entrance bay.