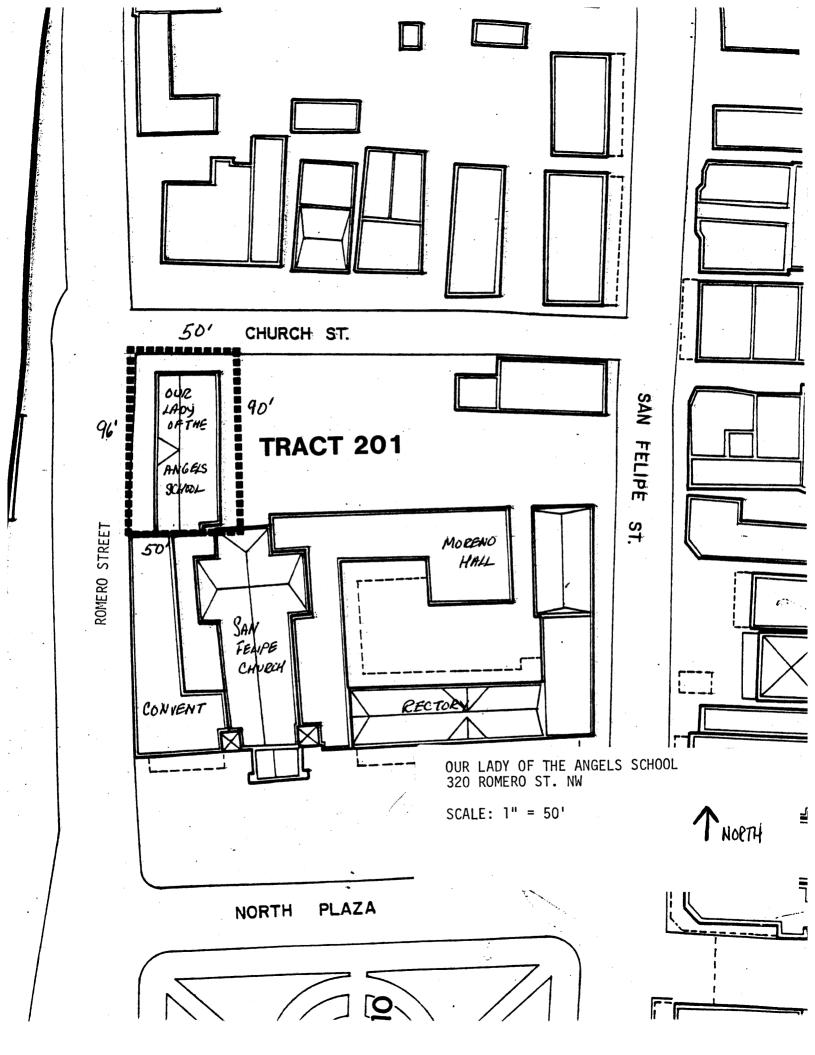

#### Physical Description

7. Description

Our Lady of the Angels School is located one block north of the plaza in the heart of the historic Old Town section of Albuquerque. Its southern wall connects to the 1881 convent built just west of the San Felipe de Neri Church. The school, now partitioned into a gift shop and a parish meeting hall, is a one-story, rectangular, adobe building with a gabled roof and a small bell steeple. The building is notable for its exterior Greek Revival woodwork around the windows and main entrance.

The building was reported in contemporary accounts to measure 85 by 25 feet, but the actual dimensions are approximately 83 by 26 feet. The original height of the ceiling above the floor was reported to be 13 feet, with the floor considerably below the street level. Through the years new floors have been built on top of old ones so that there are now four floors. The present floor is just slightly below street level and the height to the ceiling measures approximately 10 feet.