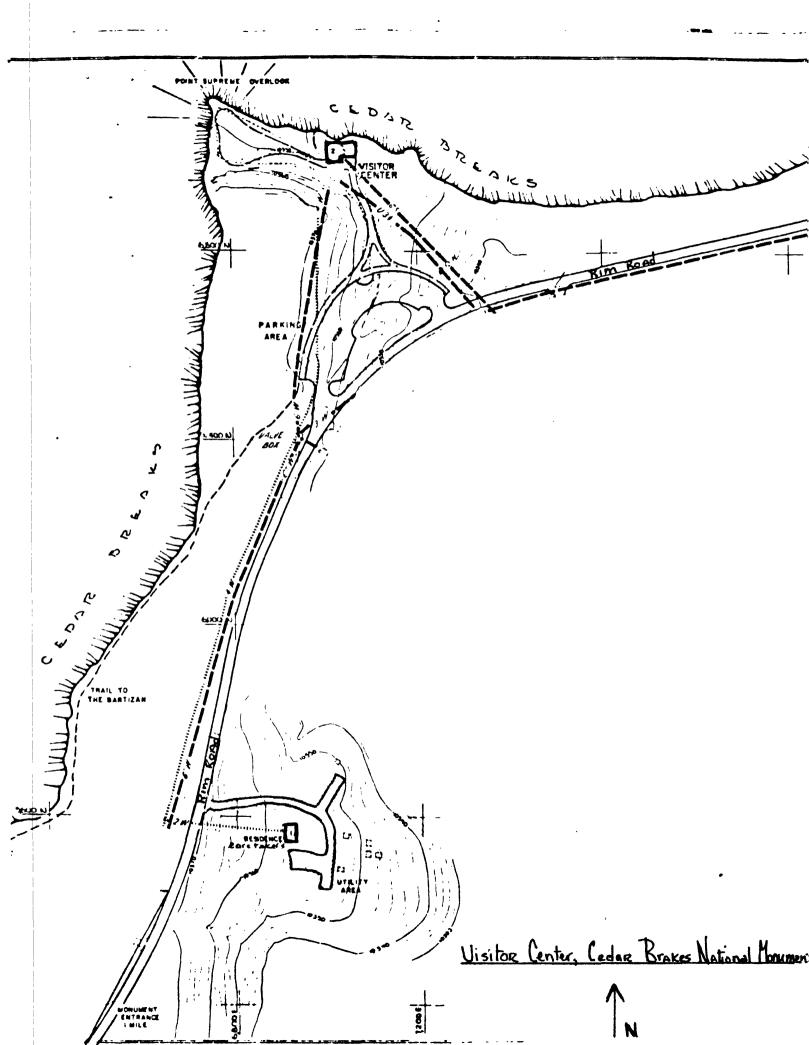

#### DESCRIBE THE PRESENT AND ORIGINAL (IF KNOWN) PHYSICAL APPEARANCE

The Visitor Center, Cedar Breaks National Monument, is located off Rim Road in the southeast corner of the monument. The building is a focal point for viewing the multi-colored amphitheater which is slowly being formed from the western 'edge of the rolling green alpine meadow.

### **10**GEOGRAPHICAL DATA

ACREAGE OF NOMINATED PROPERTY Less than 1 acre UTM REFERENCES

VERBAL BOUNDARY DESCRIPTION

§ •. •

The Visitor Center is at the Point Supreme Overlook and off the north side of Rim Road. The Visitor Center is mroe than a mile from the Monument's south entrance. The nominated area is approximately 850 sq. ft. and less than one acre.