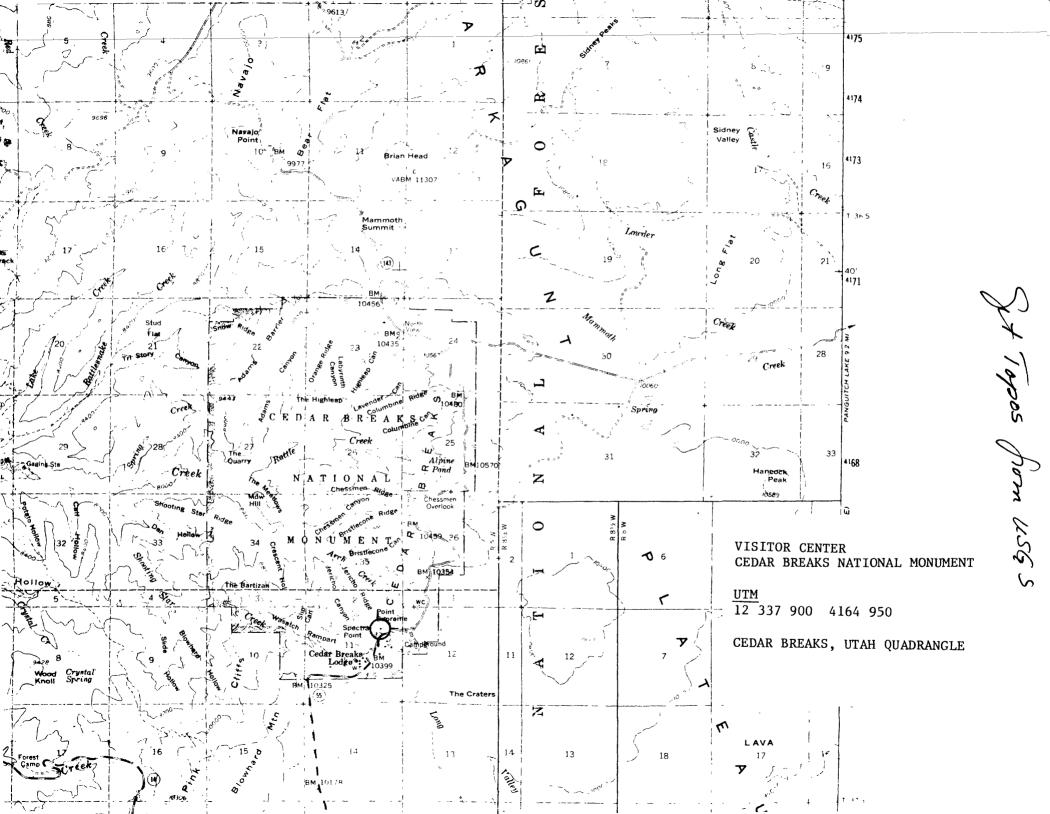

### **10**GEOGRAPHICAL DATA

ACREAGE OF NOMINATED PROPERTY Less than 1 acre UTM REFERENCES

VERBAL BOUNDARY DESCRIPTION

§ •. •

The Visitor Center is at the Point Supreme Overlook and off the north side of Rim Road. The Visitor Center is mroe than a mile from the Monument's south entrance. The nominated area is approximately 850 sq. ft. and less than one acre.