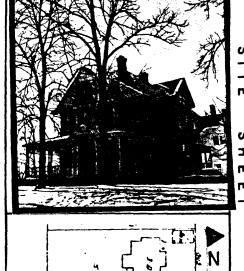

| SITE #82-10- 5-W420 MAP #1                                                                      |
|-------------------------------------------------------------------------------------------------|
| HIST. DIST. Hamburg                                                                             |
| NAMEH_C                                                                                         |
| ADDRESS 420 & 422 W. Fifth Street                                                               |
| LEGAL DES. Original Town  SUB-DIVISION  W 38' of E 60'  of Lot 2  PARCEL SUB-PARCEL  SUB-PARCEL |
| UTM 15 7101191810141519191614101 ACREAGE -1 ZONE M-1                                            |
| OWNER Rose M. Green 420 W. 5th St., Davenport, IA 52801                                         |
| TITLE H.                                                                                        |

DESCRIPTION 22 story double house, front-gable orientation, 2 polygonal CONST. FORM \_bays MATERIALS Wood frame, clapboard, gable end, shingling STYLE Vernacular Victorian FENESTRATION Rectangular in plain surrounds - aluminum storms DIST FEATURES Halves of front are mirror images - gable end shingling, denticular friezeso SITE & RELATED STR. Slightly elevated lot on block of houses of similar size and orientation

### STATEMENT

This is a good example of late 19th century urban housing in the duplex form, displaying the picturesque surface treatment and detailing common on single-family "suburban" dwellings of the period.