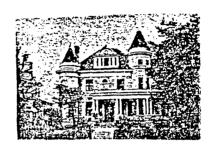

By far the most common style is the Queen Anne and its various interpretations. Built almost entirely in the decade of the 1890's, the Hamburg houses influenced by this style generally display any combination of the following characteristics: irregular plan and massing, variety of texture and material, bay windows, steep multiple roof lines, round or polygonal turrets, and small classical detail. Two houses designed by B. F. Aufderhiede are excellent examples of the Queen Anne. His design for the J. C. Struck House at 703 Ripley is distinguished by a main facade flanked by a 2-story polygonal tower on one side and a 3-story rounded tower on the other, while the Herman Schmidt House at 525 W. 7th displays a 3-story polygonal corner tower and gabled bays, in combination with a spacious gallery and classical ornament. Good examples of textural variety include the Wm. Mueller House, 413 W. 6th, which features a clapboarded first floor and half-timbered and stuccoed upper story, and the J. O. Seiffert House, 532 W. 6th, which emphasizes the exposed timber framing and rich wood ornament in its polychrome finish. Some other notable examples whose irregular roofs and tall towers