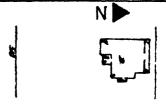

The district boundary follows 5th St. at the south from Vine to Ripley including residences on the north side of the street. On the east the boundary line extends from 5th to 9th St. along the back property lines of those residences on the east side of Ripley St. The northern boundary begins at the intersection of 9th St. and the alley behind Ripley, follows the tree line at the base of the hill behind 9th St. until it reaches Gaines, continues in a straight line to 9 1/2 St. and then follows 9 1/2 St. to Vine. The western boundary extends down Vine St. in a straight line from 9 1/2 St. to 5th St. including those properties only on the east side of the street.