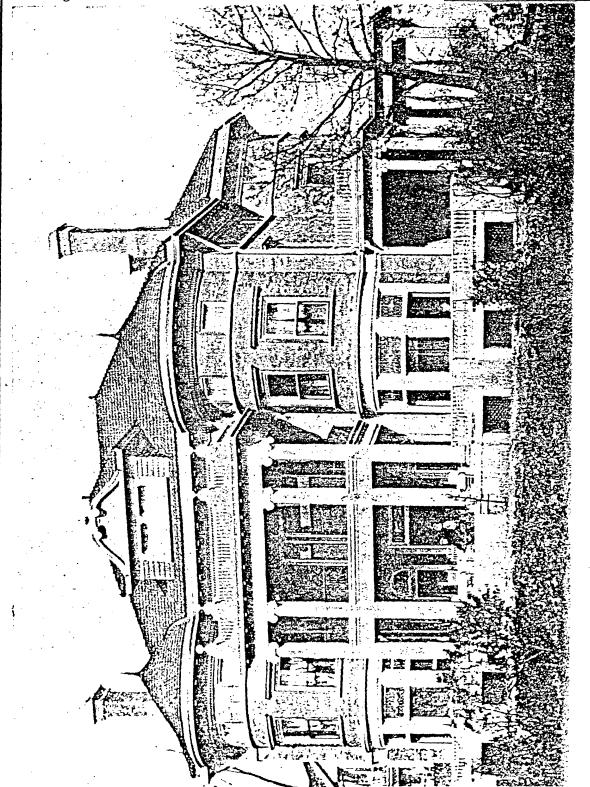

The Italianate Style influenced a number of Hamburg residences. One of the earliest examples is the August Steffen, Sr. House at 420 W. 6th (c. 1856), a symmetrical stuccoed block with wide eaves, once bracketed, and a cupola rising from the low hipped roof. The Lambrite-Petersen House at 510 W. 6th, built several years later, is one of Davenport's few examples of the Italian Villa, characterized by a tall square corner tower with wide bracketed eaves and round arched windows. Other outstanding examples of the Victorian Italianate are the Henry Lischer House at 624 W. 6th (1871) designed by the local architect Fredrick George Clausen and the F. Max D. Peterson House at 629 Brown Street (1878). A late interpretation of the Italian Villa form is the Wm. J. Wiese House at 709 Brown (c. 1895), designed by Gustav A. Hanssen, which displays a 3-story, off-center, square tower, embellished by ogee arches and a terra cotta panel; and wide bracketed eaves.

The Hamburg district began to display influences of the more classical and symmetrical Georgian Colonial Revival around the turn of the century. The Dr. Heinrich Matthey House, 505 W. 6th, with its symmetrical front, but Queen Anne influenced towers along the side, reveals the transition during this period. The best example of a Georgian Colonial Revival House is the August Steffen, Jr. House, 412 W. 6th St. (1901) designed by Frederick George Clausen. The 3-story brick house with prominent rounded bays flanking the central double Ionic gallery is an extremely well detailed example of the style and an early 20th century landmark in the district.