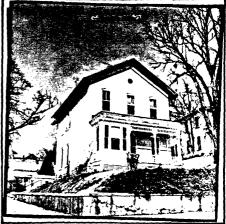

DESCRIPTION 22 story double house, front-gable orientation, 2 polygonal CONST. FORM \_bays MATERIALS Wood frame, clapboard, gable end, shingling STYLE Vernacular Victorian FENESTRATION Rectangular in plain surrounds - aluminum storms DIST FEATURES Halves of front are mirror images - gable end shingling, denticular friezeso SITE & RELATED STR. Slightly elevated lot on block of houses of similar size and orientation

### STATEMENT

This is a good example of late 19th century urban housing in the duplex form, displaying the picturesque surface treatment and detailing common on single-family "suburban" dwellings of the period.