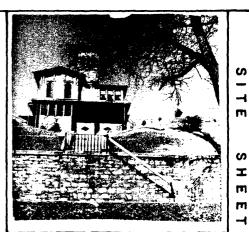

| SITE #82-10- 5-W420 MAP #1                                                                      |
|-------------------------------------------------------------------------------------------------|
| HIST. DIST. Hamburg                                                                             |
| NAMEH_C                                                                                         |
| ADDRESS 420 & 422 W. Fifth Street                                                               |
| LEGAL DES. Original Town  SUB-DIVISION  W 38' of E 60'  of Lot 2  PARCEL SUB-PARCEL  SUB-PARCEL |
| UTM 15 7101191810141519191614101 ACREAGE -1 ZONE M-1                                            |
| OWNER Rose M. Green 420 W. 5th St., Davenport, IA 52801                                         |
| TITLE H.                                                                                        |

DESCRIPTION 22 story double house, front-gable orientation, 2 polygonal CONST. FORM \_bays MATERIALS Wood frame, clapboard, gable end, shingling STYLE Vernacular Victorian FENESTRATION Rectangular in plain surrounds - aluminum storms DIST FEATURES Halves of front are mirror images - gable end shingling, denticular friezeso SITE & RELATED STR. Slightly elevated lot on block of houses of similar size and orientation

### STATEMENT

This is a good example of late 19th century urban housing in the duplex form, displaying the picturesque surface treatment and detailing common on single-family "suburban" dwellings of the period.