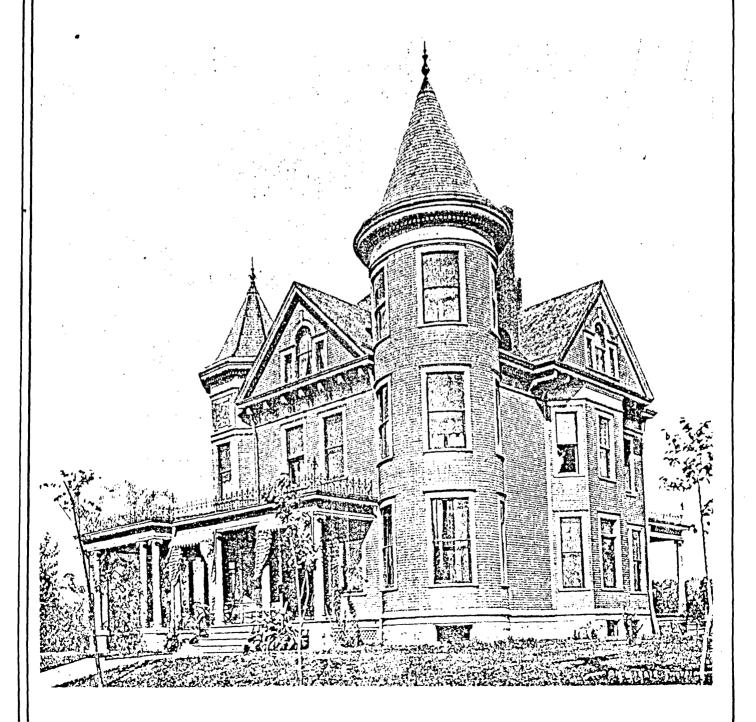

By far the most common style is the Queen Anne and its various interpretations. Built almost entirely in the decade of the 1890's, the Hamburg houses influenced by this style generally display any combination of the following characteristics: irregular plan and massing, variety of texture and material, bay windows, steep multiple roof lines, round or polygonal turrets, and small classical detail. Two houses designed by B. F. Aufderhiede are excellent examples of the Queen Anne. His design for the J. C. Struck House at 703 Ripley is distinguished by a main facade flanked by a 2-story polygonal tower on one side and a 3-story rounded tower on the other, while the Herman Schmidt House at 525 W. 7th displays a 3-story polygonal corner tower and gabled bays, in combination with a spacious gallery and classical ornament. Good examples of textural variety include the Wm. Mueller House, 413 W. 6th, which features a clapboarded first floor and half-timbered and stuccoed upper story, and the J. O. Seiffert House, 532 W. 6th, which emphasizes the exposed timber framing and rich wood ornament in its polychrome finish. Some other notable examples whose irregular roofs and tall towers