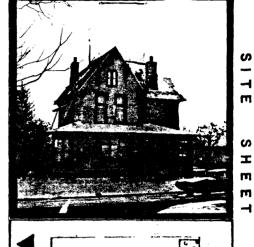

| SITE #82-10- 5-W420 MAP #1                                                                      |
|-------------------------------------------------------------------------------------------------|
| HIST. DIST. Hamburg                                                                             |
| NAMEH_C                                                                                         |
| ADDRESS 420 & 422 W. Fifth Street                                                               |
| LEGAL DES. Original Town  SUB-DIVISION  W 38' of E 60'  of Lot 2  PARCEL SUB-PARCEL  SUB-PARCEL |
| UTM 15 7101191810141519191614101 ACREAGE -1 ZONE M-1                                            |
| OWNER Rose M. Green 420 W. 5th St., Davenport, IA 52801                                         |
| TITLE H.                                                                                        |

DESCRIPTION 22 story double house, front-gable orientation, 2 polygonal CONST. FORM \_bays MATERIALS Wood frame, clapboard, gable end, shingling STYLE Vernacular Victorian FENESTRATION Rectangular in plain surrounds - aluminum storms DIST FEATURES Halves of front are mirror images - gable end shingling, denticular friezeso SITE & RELATED STR. Slightly elevated lot on block of houses of similar size and orientation

### STATEMENT

This is a good example of late 19th century urban housing in the duplex form, displaying the picturesque surface treatment and detailing common on single-family "suburban" dwellings of the period.