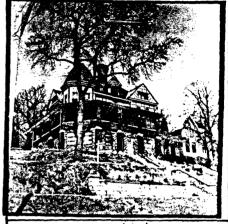

The Italianate Style influenced a number of Hamburg residences. One of the earliest examples is the August Steffen, Sr. House at 420 W. 6th (c. 1856), a symmetrical stuccoed block with wide eaves, once bracketed, and a cupola rising from the low hipped roof. The Lambrite-Petersen House at 510 W. 6th, built several years later, is one of Davenport's few examples of the Italian Villa, characterized by a tall square corner tower with wide bracketed eaves and round arched windows. Other outstanding examples of the Victorian Italianate are the Henry Lischer House at 624 W. 6th (1871) designed by the local architect Fredrick George Clausen and the F. Max D. Peterson House at 629 Brown Street (1878). A late interpretation of the Italian Villa form is the Wm. J. Wiese House at 709 Brown (c. 1895), designed by Gustav A. Hanssen, which displays a 3-story, off-center, square tower, embellished by ogee arches and a terra cotta panel; and wide bracketed eaves.

By far the most common style is the Queen Anne and its various interpretations. Built almost entirely in the decade of the 1890's, the Hamburg houses influenced by this style generally display any combination of the following characteristics: irregular plan and massing, variety of texture and material, bay windows, steep multiple roof lines, round or polygonal turrets, and small classical detail. Two houses designed by B. F. Aufderhiede are excellent examples of the Queen Anne. His design for the J. C. Struck House at 703 Ripley is distinguished by a main facade flanked by a 2-story polygonal tower on one side and a 3-story rounded tower on the other, while the Herman Schmidt House at 525 W. 7th displays a 3-story polygonal corner tower and gabled bays, in combination with a spacious gallery and classical ornament. Good examples of textural variety include the Wm. Mueller House, 413 W. 6th, which features a clapboarded first floor and half-timbered and stuccoed upper story, and the J. O. Seiffert House, 532 W. 6th, which emphasizes the exposed timber framing and rich wood ornament in its polychrome finish. Some other notable examples whose irregular roofs and tall towers