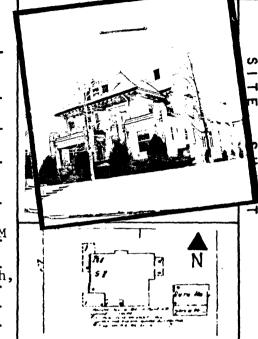

Þ æ

C

I

m

C

C

20

FORM 12-story, double pitched roof, outbldg. w/double doors on gable ARCH MATERIALS Rough stone Front (E) has wide segmental arched double doors DIST FEATURES Rare use of stone in Davenport ALTERATIONS Upper level window on S. side enclosed w/concrete blocks Building is an outbuilding on site (located on alley)

STATEMENT \*arched windows, W side has 1 window in gable

This simple rough stone vernacular outbuilding is one of the few Davenport buildings constructed in stone and represents the early phase of permanent German settlement in the area. The building is an excellent example of vernacular masonry construction from the mid-19th century.