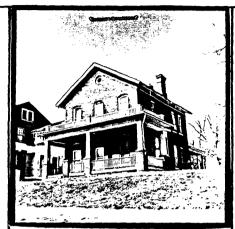

Þ æ

C

I

m

C

C

20

FORM 12-story, double pitched roof, outbldg. w/double doors on gable ARCH MATERIALS Rough stone Front (E) has wide segmental arched double doors DIST FEATURES Rare use of stone in Davenport ALTERATIONS Upper level window on S. side enclosed w/concrete blocks Building is an outbuilding on site (located on alley)

STATEMENT \*arched windows, W side has 1 window in gable

This simple rough stone vernacular outbuilding is one of the few Davenport buildings constructed in stone and represents the early phase of permanent German settlement in the area. The building is an excellent example of vernacular masonry construction from the mid-19th century.