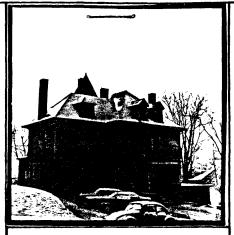

| SITE #82-10- 5-W420 MAP #1                                                                      |
|-------------------------------------------------------------------------------------------------|
| HIST. DIST. Hamburg                                                                             |
| NAMEH_C                                                                                         |
| ADDRESS 420 & 422 W. Fifth Street                                                               |
| LEGAL DES. Original Town  SUB-DIVISION  W 38' of E 60'  of Lot 2  PARCEL SUB-PARCEL  SUB-PARCEL |
| UTM 15 7101191810141519191614101 ACREAGE -1 ZONE M-1                                            |
| OWNER Rose M. Green 420 W. 5th St., Davenport, IA 52801                                         |
| TITLE H.                                                                                        |

DESCRIPTION 22 story double house, front-gable orientation, 2 polygonal CONST. FORM \_bays MATERIALS Wood frame, clapboard, gable end, shingling STYLE Vernacular Victorian FENESTRATION Rectangular in plain surrounds - aluminum storms DIST FEATURES Halves of front are mirror images - gable end shingling, denticular friezeso SITE & RELATED STR. Slightly elevated lot on block of houses of similar size and orientation

### STATEMENT

This is a good example of late 19th century urban housing in the duplex form, displaying the picturesque surface treatment and detailing common on single-family "suburban" dwellings of the period.