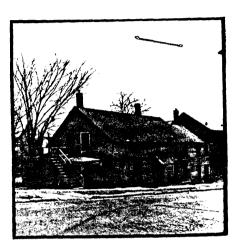

□с

□в.

Wehner, Nowysz, Pattschull and Pfiffner 901 day building, lowo city, lowa 59940

DAVENPORT COMMUNITY DEVELOPMENT DEPARTMENT IOWA DIVISION OF HISTORIC PRESERVATION

| SITE #82-10- WN-520B MAP # 3                                                         |          |
|--------------------------------------------------------------------------------------|----------|
| HIST. DIST. Hamburg                                                                  |          |
| NAMENo Name                                                                          | H C      |
| ADDRESS 520 Western Street                                                           |          |
| LEGAL DES. Original Town 29 5 S/2 SUB-DIVISION BLOCK PARCEL SUB-PARC                 | of<br>EL |
| UTM 15 71 9 11 7 80 14 5 19 19 6 19 10 ACREAGE -1 ZON                                | ER-6M    |
| OWNER James L. Wehmeyer & Martha J. Swanson<br>520 Western Ave., Davenport, IA 52803 |          |
| TITLE H. Frank Raymie & Wife                                                         | // //    |
| RR 1 Donahue, Iowa 52746                                                             |          |
| DESCRIPTION                                                                          | front    |

Þ æ

C

I

m

C

C

20

FORM 12-story, double pitched roof, outbldg. w/double doors on gable ARCH MATERIALS Rough stone Front (E) has wide segmental arched double doors DIST FEATURES Rare use of stone in Davenport ALTERATIONS Upper level window on S. side enclosed w/concrete blocks Building is an outbuilding on site (located on alley)

STATEMENT \*arched windows, W side has 1 window in gable

This simple rough stone vernacular outbuilding is one of the few Davenport buildings constructed in stone and represents the early phase of permanent German settlement in the area. The building is an excellent example of vernacular masonry construction from the mid-19th century.