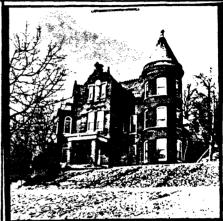

By far the most common style is the Queen Anne and its various interpretations. Built almost entirely in the decade of the 1890's, the Hamburg houses influenced by this style generally display any combination of the following characteristics: irregular plan and massing, variety of texture and material, bay windows, steep multiple roof lines, round or polygonal turrets, and small classical detail. Two houses designed by B. F. Aufderhiede are excellent examples of the Queen Anne. His design for the J. C. Struck House at 703 Ripley is distinguished by a main facade flanked by a 2-story polygonal tower on one side and a 3-story rounded tower on the other, while the Herman Schmidt House at 525 W. 7th displays a 3-story polygonal corner tower and gabled bays, in combination with a spacious gallery and classical ornament. Good examples of textural variety include the Wm. Mueller House, 413 W. 6th, which features a clapboarded first floor and half-timbered and stuccoed upper story, and the J. O. Seiffert House, 532 W. 6th, which emphasizes the exposed timber framing and rich wood ornament in its polychrome finish. Some other notable examples whose irregular roofs and tall towers