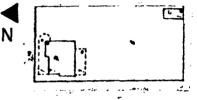

The district boundary follows 5th St. at the south from Vine to Ripley including residences on the north side of the street. On the east the boundary line extends from 5th to 9th St. along the back property lines of those residences on the east side of Ripley St. The northern boundary begins at the intersection of 9th St. and the alley behind Ripley, follows the tree line at the base of the hill behind 9th St. until it reaches Gaines, continues in a straight line to 9 1/2 St. and then follows 9 1/2 St. to Vine. The western boundary extends down Vine St. in a straight line from 9 1/2 St. to 5th St. including those properties only on the east side of the street.