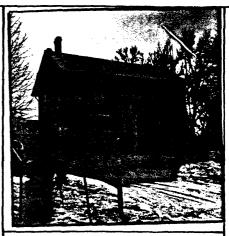

Þ æ

C

I

m

C

C

20

FORM 12-story, double pitched roof, outbldg. w/double doors on gable ARCH MATERIALS Rough stone Front (E) has wide segmental arched double doors DIST FEATURES Rare use of stone in Davenport ALTERATIONS Upper level window on S. side enclosed w/concrete blocks Building is an outbuilding on site (located on alley)

STATEMENT \*arched windows, W side has 1 window in gable

This simple rough stone vernacular outbuilding is one of the few Davenport buildings constructed in stone and represents the early phase of permanent German settlement in the area. The building is an excellent example of vernacular masonry construction from the mid-19th century.