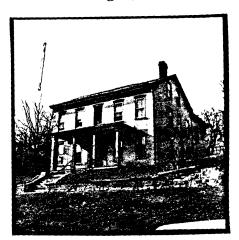

Þ æ

C

I

m

C

C

20

FORM 12-story, double pitched roof, outbldg. w/double doors on gable ARCH MATERIALS Rough stone Front (E) has wide segmental arched double doors DIST FEATURES Rare use of stone in Davenport ALTERATIONS Upper level window on S. side enclosed w/concrete blocks Building is an outbuilding on site (located on alley)

STATEMENT \*arched windows, W side has 1 window in gable

This simple rough stone vernacular outbuilding is one of the few Davenport buildings constructed in stone and represents the early phase of permanent German settlement in the area. The building is an excellent example of vernacular masonry construction from the mid-19th century.