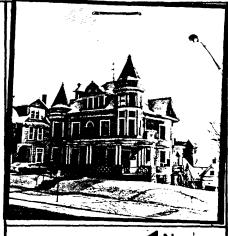

By far the most common style is the Queen Anne and its various interpretations. Built almost entirely in the decade of the 1890's, the Hamburg houses influenced by this style generally display any combination of the following characteristics: irregular plan and massing, variety of texture and material, bay windows, steep multiple roof lines, round or polygonal turrets, and small classical detail. Two houses designed by B. F. Aufderhiede are excellent examples of the Queen Anne. His design for the J. C. Struck House at 703 Ripley is distinguished by a main facade flanked by a 2-story polygonal tower on one side and a 3-story rounded tower on the other, while the Herman Schmidt House at 525 W. 7th displays a 3-story polygonal corner tower and gabled bays, in combination with a spacious gallery and classical ornament. Good examples of textural variety include the Wm. Mueller House, 413 W. 6th, which features a clapboarded first floor and half-timbered and stuccoed upper story, and the J. O. Seiffert House, 532 W. 6th, which emphasizes the exposed timber framing and rich wood ornament in its polychrome finish. Some other notable examples whose irregular roofs and tall towers

# National Register of Historic Places Inventory—Nomination Form

For HCRS use quity 2.4 1983 received date entered

Continuation sheet Hamburg

Item number

8D

Page 3

form focal points within the district are the houses at 726 W. 6th, 402 W. 7th, 510 W. 7th, 817 W. 7th and 604 Gaines.