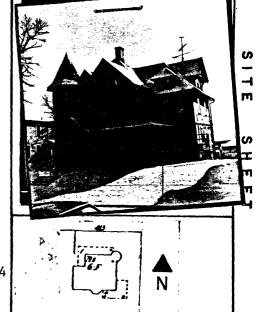

Located northwest of the Davenport central business district, the Hamburg Historic District contains the most architecturally significant residences in the German settled area known as "Hamburg". Although the Hamburg area stretches as far north as Locust and as far west as Division, the district boundaries have been limited to the area between 5th and 9th and Ripley and Vine to reflect the best examples of architectural styles and the highest concentration of historic buildings.

Five blocks south of the Hamburg Historic District is the Mississippi River. The land slopes gradually northward until it reaches the alley north of 5th Street and then begins a much more dramatic slope. The bluff peaks around 7th Street and then sharply descends again north of 9th Street. This geographical location with a prominent view of the city and the river quickly became a prime building location for the middle and upper income Germans. A second boundary division became the Chicago, Rock Island and Pacific Railroad tracks built along 5th Street in the 1850's, separating Hamburg from the lower income Germans south of the tracks adjacent to the industrial section. The geography of the area gave rise to the term "Gold Coast", to describe the bluffline portion of W. 6th Street extending from Ripley Street to Gaines Street.

The district boundary follows 5th St. at the south from Vine to Ripley including residences on the north side of the street. On the east the boundary line extends from 5th to 9th St. along the back property lines of those residences on the east side of Ripley St. The northern boundary begins at the intersection of 9th St. and the alley behind Ripley, follows the tree line at the base of the hill behind 9th St. until it reaches Gaines, continues in a straight line to 9 1/2 St. and then follows 9 1/2 St. to Vine. The western boundary extends down Vine St. in a straight line from 9 1/2 St. to 5th St. including those properties only on the east side of the street.