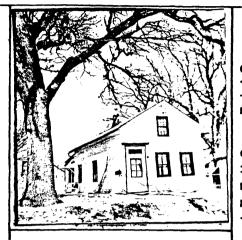

Located northwest of the Davenport central business district, the Hamburg Historic District contains the most architecturally significant residences in the German settled area known as "Hamburg". Although the Hamburg area stretches as far north as Locust and as far west as Division, the district boundaries have been limited to the area between 5th and 9th and Ripley and Vine to reflect the best examples of architectural styles and the highest concentration of historic buildings.

Five blocks south of the Hamburg Historic District is the Mississippi River. The land slopes gradually northward until it reaches the alley north of 5th Street and then begins a much more dramatic slope. The bluff peaks around 7th Street and then sharply descends again north of 9th Street. This geographical location with a prominent view of the city and the river quickly became a prime building location for the middle and upper income Germans. A second boundary division became the Chicago, Rock Island and Pacific Railroad tracks built along 5th Street in the 1850's, separating Hamburg from the lower income Germans south of the tracks adjacent to the industrial section. The geography of the area gave rise to the term "Gold Coast", to describe the bluffline portion of W. 6th Street extending from Ripley Street to Gaines Street.

There are a few churches and commercial enterprises scattered within the district, but the predominant building type is residential. Two examples of the variant are the German M. E. Church, 830 W. 5th, and a commercial structure at 932 W. 6th, both good examples of mid-19th century architecture, which help maintain the historic integrity of the neighborhood. The majority of houses were built in the late 19th and early 20th centuries with a few more modern structures scattered within the area. Despite the occasional interruption of modern housing, these structures remain unobtrusive and maintain the sense of scale and building use of the historic district.

The earliest concentration of residential styles occurs along 5th Street, the southern boundary of the district. These residences are generally simpler in design and reflect the early growth period of Hamburg. The more elaborate residences begin as soon as the hills do. Located on steep, tree-covered lots, there is a large concentration of houses along 5th and 7th Streets, as well as the 600 and 700 blocks of Ripley, Western, Gaines, Brown, and Warren Streets. These are 2 to 3-story houses, richly ornamented and commanding an impressive view of the city and river. The individually significant structures begin to thin out along 8th and 9th Streets, but the simpler structures which surround them form the basic late 19th and early 20th century residential fabric which gives continuity and integrity to the historic district.