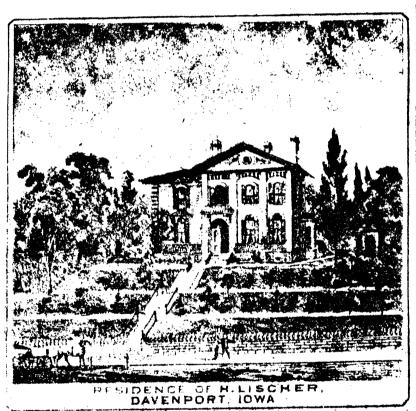

The Italianate Style influenced a number of Hamburg residences. One of the earliest examples is the August Steffen, Sr. House at 420 W. 6th (c. 1856), a symmetrical stuccoed block with wide eaves, once bracketed, and a cupola rising from the low hipped roof. The Lambrite-Petersen House at 510 W. 6th, built several years later, is one of Davenport's few examples of the Italian Villa, characterized by a tall square corner tower with wide bracketed eaves and round arched windows. Other outstanding examples of the Victorian Italianate are the Henry Lischer House at 624 W. 6th (1871) designed by the local architect Fredrick George Clausen and the F. Max D. Peterson House at 629 Brown Street (1878). A late interpretation of the Italian Villa form is the Wm. J. Wiese House at 709 Brown (c. 1895), designed by Gustav A. Hanssen, which displays a 3-story, off-center, square tower, embellished by ogee arches and a terra cotta panel; and wide bracketed eaves.