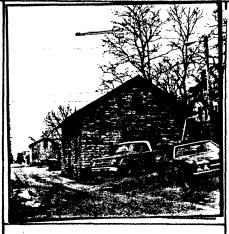

□с

□в.

Wehner, Nowysz, Pattschull and Pfiffner 901 day building, lowo city, lowa 59940

DAVENPORT COMMUNITY DEVELOPMENT DEPARTMENT IOWA DIVISION OF HISTORIC PRESERVATION

| SITE #82-10- WN-520B MAP # 3                                                         |          |
|--------------------------------------------------------------------------------------|----------|
| HIST. DIST. Hamburg                                                                  |          |
| NAMENo Name                                                                          | H C      |
| ADDRESS 520 Western Street                                                           |          |
| LEGAL DES. Original Town 29 5 S/2 SUB-DIVISION BLOCK PARCEL SUB-PARC                 | of<br>EL |
| UTM 15 71 9 11 7 80 14 5 19 19 6 19 10 ACREAGE -1 ZON                                | ER-6M    |
| OWNER James L. Wehmeyer & Martha J. Swanson<br>520 Western Ave., Davenport, IA 52803 |          |
| TITLE H. Frank Raymie & Wife                                                         | // //    |
| RR 1 Donahue, Iowa 52746                                                             |          |
| DESCRIPTION                                                                          | front    |

Þ æ

C

I

m

C

C

20

FORM 12-story, double pitched roof, outbldg. w/double doors on gable ARCH MATERIALS Rough stone Front (E) has wide segmental arched double doors DIST FEATURES Rare use of stone in Davenport ALTERATIONS Upper level window on S. side enclosed w/concrete blocks Building is an outbuilding on site (located on alley)

STATEMENT \*arched windows, W side has 1 window in gable

This simple rough stone vernacular outbuilding is one of the few Davenport buildings constructed in stone and represents the early phase of permanent German settlement in the area. The building is an excellent example of vernacular masonry construction from the mid-19th century.