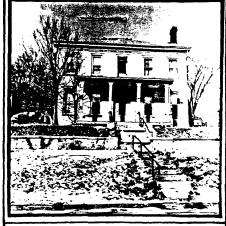

DESCRIPTION 22 story double house, front-gable orientation, 2 polygonal CONST. FORM \_bays MATERIALS Wood frame, clapboard, gable end, shingling STYLE Vernacular Victorian FENESTRATION Rectangular in plain surrounds - aluminum storms DIST FEATURES Halves of front are mirror images - gable end shingling, denticular friezeso SITE & RELATED STR. Slightly elevated lot on block of houses of similar size and orientation

### STATEMENT

This is a good example of late 19th century urban housing in the duplex form, displaying the picturesque surface treatment and detailing common on single-family "suburban" dwellings of the period.