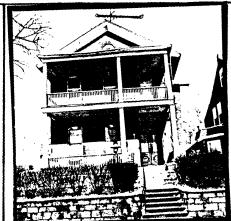

DESCRIPTION 22 story double house, front-gable orientation, 2 polygonal CONST. FORM \_bays MATERIALS Wood frame, clapboard, gable end, shingling STYLE Vernacular Victorian FENESTRATION Rectangular in plain surrounds - aluminum storms DIST FEATURES Halves of front are mirror images - gable end shingling, denticular friezeso SITE & RELATED STR. Slightly elevated lot on block of houses of similar size and orientation

### STATEMENT

This is a good example of late 19th century urban housing in the duplex form, displaying the picturesque surface treatment and detailing common on single-family "suburban" dwellings of the period.