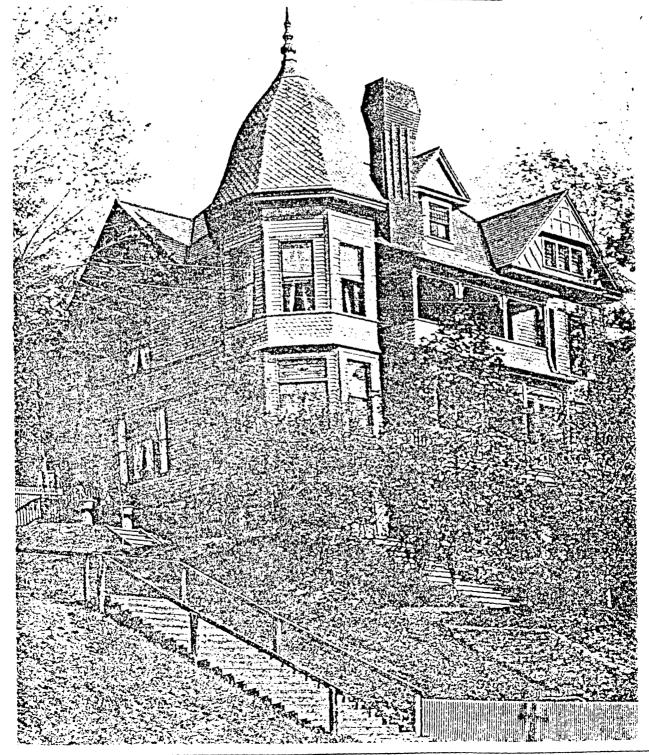

The Italianate Style influenced a number of Hamburg residences. One of the earliest examples is the August Steffen, Sr. House at 420 W. 6th (c. 1856), a symmetrical stuccoed block with wide eaves, once bracketed, and a cupola rising from the low hipped roof. The Lambrite-Petersen House at 510 W. 6th, built several years later, is one of Davenport's few examples of the Italian Villa, characterized by a tall square corner tower with wide bracketed eaves and round arched windows. Other outstanding examples of the Victorian Italianate are the Henry Lischer House at 624 W. 6th (1871) designed by the local architect Fredrick George Clausen and the F. Max D. Peterson House at 629 Brown Street (1878). A late interpretation of the Italian Villa form is the Wm. J. Wiese House at 709 Brown (c. 1895), designed by Gustav A. Hanssen, which displays a 3-story, off-center, square tower, embellished by ogee arches and a terra cotta panel; and wide bracketed eaves.