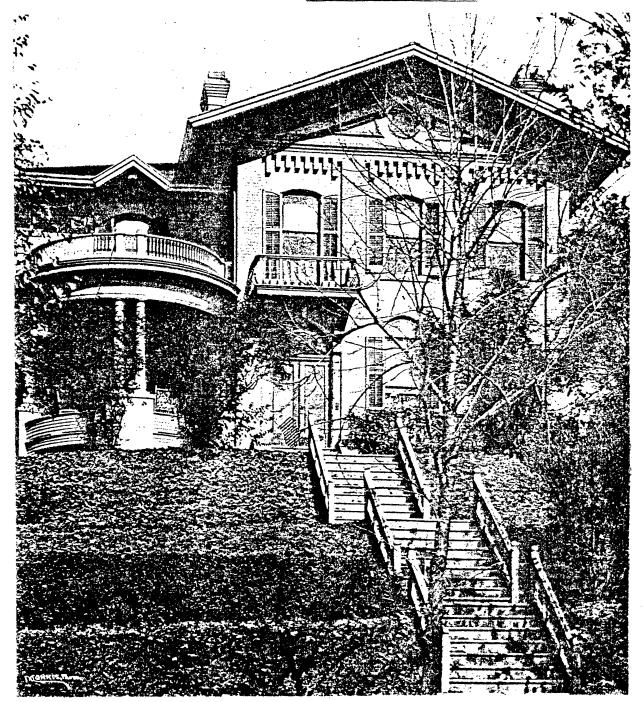

The Italianate Style influenced a number of Hamburg residences. One of the earliest examples is the August Steffen, Sr. House at 420 W. 6th (c. 1856), a symmetrical stuccoed block with wide eaves, once bracketed, and a cupola rising from the low hipped roof. The Lambrite-Petersen House at 510 W. 6th, built several years later, is one of Davenport's few examples of the Italian Villa, characterized by a tall square corner tower with wide bracketed eaves and round arched windows. Other outstanding examples of the Victorian Italianate are the Henry Lischer House at 624 W. 6th (1871) designed by the local architect Fredrick George Clausen and the F. Max D. Peterson House at 629 Brown Street (1878). A late interpretation of the Italian Villa form is the Wm. J. Wiese House at 709 Brown (c. 1895), designed by Gustav A. Hanssen, which displays a 3-story, off-center, square tower, embellished by ogee arches and a terra cotta panel; and wide bracketed eaves.