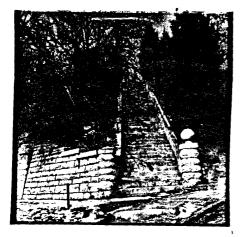

Þ æ

C

I

m

C

C

20

FORM 12-story, double pitched roof, outbldg. w/double doors on gable ARCH MATERIALS Rough stone Front (E) has wide segmental arched double doors DIST FEATURES Rare use of stone in Davenport ALTERATIONS Upper level window on S. side enclosed w/concrete blocks Building is an outbuilding on site (located on alley)

STATEMENT \*arched windows, W side has 1 window in gable

This simple rough stone vernacular outbuilding is one of the few Davenport buildings constructed in stone and represents the early phase of permanent German settlement in the area. The building is an excellent example of vernacular masonry construction from the mid-19th century.