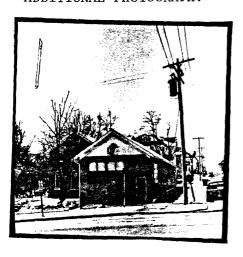

Þ æ

C

I

m

C

C

20

FORM 12-story, double pitched roof, outbldg. w/double doors on gable ARCH MATERIALS Rough stone Front (E) has wide segmental arched double doors DIST FEATURES Rare use of stone in Davenport ALTERATIONS Upper level window on S. side enclosed w/concrete blocks Building is an outbuilding on site (located on alley)

STATEMENT \*arched windows, W side has 1 window in gable

This simple rough stone vernacular outbuilding is one of the few Davenport buildings constructed in stone and represents the early phase of permanent German settlement in the area. The building is an excellent example of vernacular masonry construction from the mid-19th century.