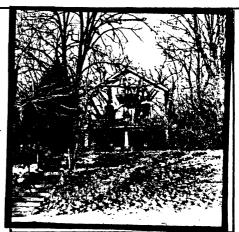

DESCRIPTION 22 story double house, front-gable orientation, 2 polygonal CONST. FORM \_bays MATERIALS Wood frame, clapboard, gable end, shingling STYLE Vernacular Victorian FENESTRATION Rectangular in plain surrounds - aluminum storms DIST FEATURES Halves of front are mirror images - gable end shingling, denticular friezeso SITE & RELATED STR. Slightly elevated lot on block of houses of similar size and orientation

### STATEMENT

This is a good example of late 19th century urban housing in the duplex form, displaying the picturesque surface treatment and detailing common on single-family "suburban" dwellings of the period.