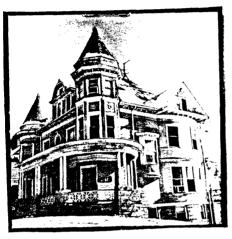

By far the most common style is the Queen Anne and its various interpretations. Built almost entirely in the decade of the 1890's, the Hamburg houses influenced by this style generally display any combination of the following characteristics: irregular plan and massing, variety of texture and material, bay windows, steep multiple roof lines, round or polygonal turrets, and small classical detail. Two houses designed by B. F. Aufderhiede are excellent examples of the Queen Anne. His design for the J. C. Struck House at 703 Ripley is distinguished by a main facade flanked by a 2-story polygonal tower on one side and a 3-story rounded tower on the other, while the Herman Schmidt House at 525 W. 7th displays a 3-story polygonal corner tower and gabled bays, in combination with a spacious gallery and classical ornament. Good examples of textural variety include the Wm. Mueller House, 413 W. 6th, which features a clapboarded first floor and half-timbered and stuccoed upper story, and the J. O. Seiffert House, 532 W. 6th, which emphasizes the exposed timber framing and rich wood ornament in its polychrome finish. Some other notable examples whose irregular roofs and tall towers