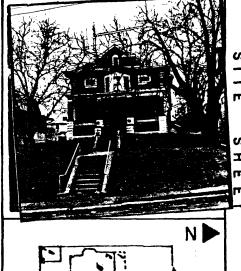

DESCRIPTION 22 story double house, front-gable orientation, 2 polygonal CONST. FORM \_bays MATERIALS Wood frame, clapboard, gable end, shingling STYLE Vernacular Victorian FENESTRATION Rectangular in plain surrounds - aluminum storms DIST FEATURES Halves of front are mirror images - gable end shingling, denticular friezeso SITE & RELATED STR. Slightly elevated lot on block of houses of similar size and orientation

### STATEMENT

This is a good example of late 19th century urban housing in the duplex form, displaying the picturesque surface treatment and detailing common on single-family "suburban" dwellings of the period.