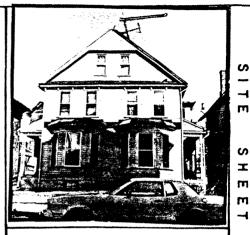

| SITE #82-10- 5-W420 MAP #1                                                                      |
|-------------------------------------------------------------------------------------------------|
| HIST. DIST. Hamburg                                                                             |
| NAMEH_C                                                                                         |
| ADDRESS 420 & 422 W. Fifth Street                                                               |
| LEGAL DES. Original Town  SUB-DIVISION  W 38' of E 60'  of Lot 2  PARCEL SUB-PARCEL  SUB-PARCEL |
| UTM 15 7101191810141519191614101 ACREAGE -1 ZONE M-1                                            |
| OWNER Rose M. Green 420 W. 5th St., Davenport, IA 52801                                         |
| TITLE H.                                                                                        |

DESCRIPTION 22 story double house, front-gable orientation, 2 polygonal CONST. FORM \_bays MATERIALS Wood frame, clapboard, gable end, shingling STYLE Vernacular Victorian FENESTRATION Rectangular in plain surrounds - aluminum storms DIST FEATURES Halves of front are mirror images - gable end shingling, denticular friezeso SITE & RELATED STR. Slightly elevated lot on block of houses of similar size and orientation

### STATEMENT

This is a good example of late 19th century urban housing in the duplex form, displaying the picturesque surface treatment and detailing common on single-family "suburban" dwellings of the period.