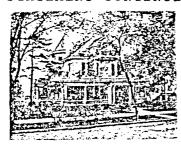

Located northwest of the Davenport central business district, the Hamburg Historic District contains the most architecturally significant residences in the German settled area known as "Hamburg". Although the Hamburg area stretches as far north as Locust and as far west as Division, the district boundaries have been limited to the area between 5th and 9th and Ripley and Vine to reflect the best examples of architectural styles and the highest concentration of historic buildings.

Five blocks south of the Hamburg Historic District is the Mississippi River. The land slopes gradually northward until it reaches the alley north of 5th Street and then begins a much more dramatic slope. The bluff peaks around 7th Street and then sharply descends again north of 9th Street. This geographical location with a prominent view of the city and the river quickly became a prime building location for the middle and upper income Germans. A second boundary division became the Chicago, Rock Island and Pacific Railroad tracks built along 5th Street in the 1850's, separating Hamburg from the lower income Germans south of the tracks adjacent to the industrial section. The geography of the area gave rise to the term "Gold Coast", to describe the bluffline portion of W. 6th Street extending from Ripley Street to Gaines Street.

The earliest concentration of residential styles occurs along 5th Street, the southern boundary of the district. These residences are generally simpler in design and reflect the early growth period of Hamburg. The more elaborate residences begin as soon as the hills do. Located on steep, tree-covered lots, there is a large concentration of houses along 5th and 7th Streets, as well as the 600 and 700 blocks of Ripley, Western, Gaines, Brown, and Warren Streets. These are 2 to 3-story houses, richly ornamented and commanding an impressive view of the city and river. The individually significant structures begin to thin out along 8th and 9th Streets, but the simpler structures which surround them form the basic late 19th and early 20th century residential fabric which gives continuity and integrity to the historic district.