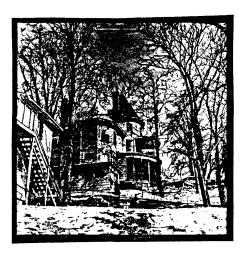

| SITE #82-10- 5-W420 MAP #1                                                                      |
|-------------------------------------------------------------------------------------------------|
| HIST. DIST. Hamburg                                                                             |
| NAMEH_C                                                                                         |
| ADDRESS 420 & 422 W. Fifth Street                                                               |
| LEGAL DES. Original Town  SUB-DIVISION  W 38' of E 60'  of Lot 2  PARCEL SUB-PARCEL  SUB-PARCEL |
| UTM 15 7101191810141519191614101 ACREAGE -1 ZONE M-1                                            |
| OWNER Rose M. Green 420 W. 5th St., Davenport, IA 52801                                         |
| TITLE H.                                                                                        |

DESCRIPTION 22 story double house, front-gable orientation, 2 polygonal CONST. FORM \_bays MATERIALS Wood frame, clapboard, gable end, shingling STYLE Vernacular Victorian FENESTRATION Rectangular in plain surrounds - aluminum storms DIST FEATURES Halves of front are mirror images - gable end shingling, denticular friezeso SITE & RELATED STR. Slightly elevated lot on block of houses of similar size and orientation

### STATEMENT

This is a good example of late 19th century urban housing in the duplex form, displaying the picturesque surface treatment and detailing common on single-family "suburban" dwellings of the period.