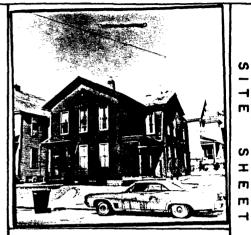

| SITE #82-10- 5-W420 MAP #1                                                                      |
|-------------------------------------------------------------------------------------------------|
| HIST. DIST. Hamburg                                                                             |
| NAMEH_C                                                                                         |
| ADDRESS 420 & 422 W. Fifth Street                                                               |
| LEGAL DES. Original Town  SUB-DIVISION  W 38' of E 60'  of Lot 2  PARCEL SUB-PARCEL  SUB-PARCEL |
| UTM 15 7101191810141519191614101 ACREAGE -1 ZONE M-1                                            |
| OWNER Rose M. Green 420 W. 5th St., Davenport, IA 52801                                         |
| TITLE H.                                                                                        |

DESCRIPTION 22 story double house, front-gable orientation, 2 polygonal CONST. FORM \_bays MATERIALS Wood frame, clapboard, gable end, shingling STYLE Vernacular Victorian FENESTRATION Rectangular in plain surrounds - aluminum storms DIST FEATURES Halves of front are mirror images - gable end shingling, denticular friezeso SITE & RELATED STR. Slightly elevated lot on block of houses of similar size and orientation

### STATEMENT

This is a good example of late 19th century urban housing in the duplex form, displaying the picturesque surface treatment and detailing common on single-family "suburban" dwellings of the period.