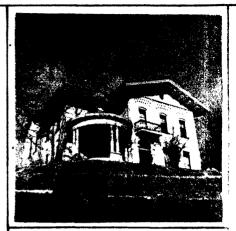

The Italianate Style influenced a number of Hamburg residences. One of the earliest examples is the August Steffen, Sr. House at 420 W. 6th (c. 1856), a symmetrical stuccoed block with wide eaves, once bracketed, and a cupola rising from the low hipped roof. The Lambrite-Petersen House at 510 W. 6th, built several years later, is one of Davenport's few examples of the Italian Villa, characterized by a tall square corner tower with wide bracketed eaves and round arched windows. Other outstanding examples of the Victorian Italianate are the Henry Lischer House at 624 W. 6th (1871) designed by the local architect Fredrick George Clausen and the F. Max D. Peterson House at 629 Brown Street (1878). A late interpretation of the Italian Villa form is the Wm. J. Wiese House at 709 Brown (c. 1895), designed by Gustav A. Hanssen, which displays a 3-story, off-center, square tower, embellished by ogee arches and a terra cotta panel; and wide bracketed eaves.