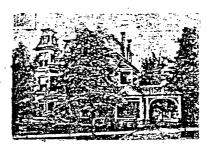

The Italianate Style influenced a number of Hamburg residences. One of the earliest examples is the August Steffen, Sr. House at 420 W. 6th (c. 1856), a symmetrical stuccoed block with wide eaves, once bracketed, and a cupola rising from the low hipped roof. The Lambrite-Petersen House at 510 W. 6th, built several years later, is one of Davenport's few examples of the Italian Villa, characterized by a tall square corner tower with wide bracketed eaves and round arched windows. Other outstanding examples of the Victorian Italianate are the Henry Lischer House at 624 W. 6th (1871) designed by the local architect Fredrick George Clausen and the F. Max D. Peterson House at 629 Brown Street (1878). A late interpretation of the Italian Villa form is the Wm. J. Wiese House at 709 Brown (c. 1895), designed by Gustav A. Hanssen, which displays a 3-story, off-center, square tower, embellished by ogee arches and a terra cotta panel; and wide bracketed eaves.