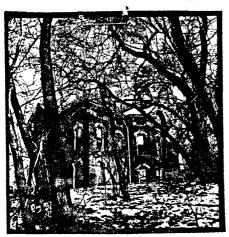

□с

□в.

Wehner, Nowysz, Pattschull and Pfiffner 901 day building, lowo city, lowa 59940

DAVENPORT COMMUNITY DEVELOPMENT DEPARTMENT IOWA DIVISION OF HISTORIC PRESERVATION

| SITE #82-10- WN-520B MAP # 3                                                         |          |
|--------------------------------------------------------------------------------------|----------|
| HIST. DIST. Hamburg                                                                  |          |
| NAMENo Name                                                                          | H C      |
| ADDRESS 520 Western Street                                                           |          |
| LEGAL DES. Original Town 29 5 S/2 SUB-DIVISION BLOCK PARCEL SUB-PARC                 | of<br>EL |
| UTM 15 71 9 11 7 80 14 5 19 19 6 19 10 ACREAGE -1 ZON                                | ER-6M    |
| OWNER James L. Wehmeyer & Martha J. Swanson<br>520 Western Ave., Davenport, IA 52803 |          |
| TITLE H. Frank Raymie & Wife                                                         | // //    |
| RR 1 Donahue, Iowa 52746                                                             |          |
| DESCRIPTION                                                                          | front    |

Þ æ

C

I

m

C

C

20

FORM 12-story, double pitched roof, outbldg. w/double doors on gable ARCH MATERIALS Rough stone Front (E) has wide segmental arched double doors DIST FEATURES Rare use of stone in Davenport ALTERATIONS Upper level window on S. side enclosed w/concrete blocks Building is an outbuilding on site (located on alley)

STATEMENT \*arched windows, W side has 1 window in gable

This simple rough stone vernacular outbuilding is one of the few Davenport buildings constructed in stone and represents the early phase of permanent German settlement in the area. The building is an excellent example of vernacular masonry construction from the mid-19th century.