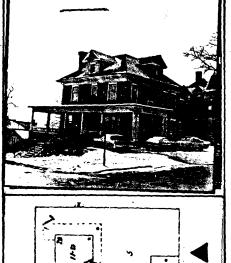

By far the most common style is the Queen Anne and its various interpretations. Built almost entirely in the decade of the 1890's, the Hamburg houses influenced by this style generally display any combination of the following characteristics: irregular plan and massing, variety of texture and material, bay windows, steep multiple roof lines, round or polygonal turrets, and small classical detail. Two houses designed by B. F. Aufderhiede are excellent examples of the Queen Anne. His design for the J. C. Struck House at 703 Ripley is distinguished by a main facade flanked by a 2-story polygonal tower on one side and a 3-story rounded tower on the other, while the Herman Schmidt House at 525 W. 7th displays a 3-story polygonal corner tower and gabled bays, in combination with a spacious gallery and classical ornament. Good examples of textural variety include the Wm. Mueller House, 413 W. 6th, which features a clapboarded first floor and half-timbered and stuccoed upper story, and the J. O. Seiffert House, 532 W. 6th, which emphasizes the exposed timber framing and rich wood ornament in its polychrome finish. Some other notable examples whose irregular roofs and tall towers

# National Register of Historic Places Inventory—Nomination Form

For HCRS use quity 2.4 1983 received date entered

Continuation sheet Hamburg

Item number

8D

Page 3

form focal points within the district are the houses at 726 W. 6th, 402 W. 7th, 510 W. 7th, 817 W. 7th and 604 Gaines.