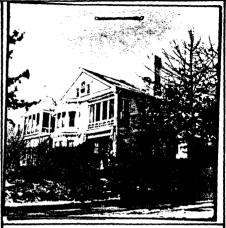

By far the most common style is the Queen Anne and its various interpretations. Built almost entirely in the decade of the 1890's, the Hamburg houses influenced by this style generally display any combination of the following characteristics: irregular plan and massing, variety of texture and material, bay windows, steep multiple roof lines, round or polygonal turrets, and small classical detail. Two houses designed by B. F. Aufderhiede are excellent examples of the Queen Anne. His design for the J. C. Struck House at 703 Ripley is distinguished by a main facade flanked by a 2-story polygonal tower on one side and a 3-story rounded tower on the other, while the Herman Schmidt House at 525 W. 7th displays a 3-story polygonal corner tower and gabled bays, in combination with a spacious gallery and classical ornament. Good examples of textural variety include the Wm. Mueller House, 413 W. 6th, which features a clapboarded first floor and half-timbered and stuccoed upper story, and the J. O. Seiffert House, 532 W. 6th, which emphasizes the exposed timber framing and rich wood ornament in its polychrome finish. Some other notable examples whose irregular roofs and tall towers