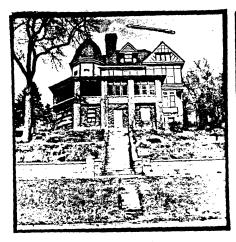

The Italianate Style influenced a number of Hamburg residences. One of the earliest examples is the August Steffen, Sr. House at 420 W. 6th (c. 1856), a symmetrical stuccoed block with wide eaves, once bracketed, and a cupola rising from the low hipped roof. The Lambrite-Petersen House at 510 W. 6th, built several years later, is one of Davenport's few examples of the Italian Villa, characterized by a tall square corner tower with wide bracketed eaves and round arched windows. Other outstanding examples of the Victorian Italianate are the Henry Lischer House at 624 W. 6th (1871) designed by the local architect Fredrick George Clausen and the F. Max D. Peterson House at 629 Brown Street (1878). A late interpretation of the Italian Villa form is the Wm. J. Wiese House at 709 Brown (c. 1895), designed by Gustav A. Hanssen, which displays a 3-story, off-center, square tower, embellished by ogee arches and a terra cotta panel; and wide bracketed eaves.

By far the most common style is the Queen Anne and its various interpretations. Built almost entirely in the decade of the 1890's, the Hamburg houses influenced by this style generally display any combination of the following characteristics: irregular plan and massing, variety of texture and material, bay windows, steep multiple roof lines, round or polygonal turrets, and small classical detail. Two houses designed by B. F. Aufderhiede are excellent examples of the Queen Anne. His design for the J. C. Struck House at 703 Ripley is distinguished by a main facade flanked by a 2-story polygonal tower on one side and a 3-story rounded tower on the other, while the Herman Schmidt House at 525 W. 7th displays a 3-story polygonal corner tower and gabled bays, in combination with a spacious gallery and classical ornament. Good examples of textural variety include the Wm. Mueller House, 413 W. 6th, which features a clapboarded first floor and half-timbered and stuccoed upper story, and the J. O. Seiffert House, 532 W. 6th, which emphasizes the exposed timber framing and rich wood ornament in its polychrome finish. Some other notable examples whose irregular roofs and tall towers