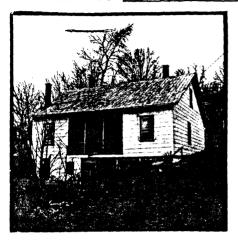

DESCRIPTION 22 story double house, front-gable orientation, 2 polygonal CONST. FORM \_bays MATERIALS Wood frame, clapboard, gable end, shingling STYLE Vernacular Victorian FENESTRATION Rectangular in plain surrounds - aluminum storms DIST FEATURES Halves of front are mirror images - gable end shingling, denticular friezeso SITE & RELATED STR. Slightly elevated lot on block of houses of similar size and orientation

### STATEMENT

This is a good example of late 19th century urban housing in the duplex form, displaying the picturesque surface treatment and detailing common on single-family "suburban" dwellings of the period.