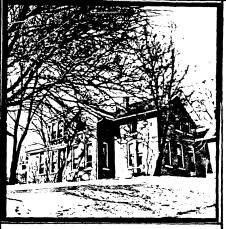

DESCRIPTION 22 story double house, front-gable orientation, 2 polygonal CONST. FORM \_bays MATERIALS Wood frame, clapboard, gable end, shingling STYLE Vernacular Victorian FENESTRATION Rectangular in plain surrounds - aluminum storms DIST FEATURES Halves of front are mirror images - gable end shingling, denticular friezeso SITE & RELATED STR. Slightly elevated lot on block of houses of similar size and orientation

### STATEMENT

This is a good example of late 19th century urban housing in the duplex form, displaying the picturesque surface treatment and detailing common on single-family "suburban" dwellings of the period.