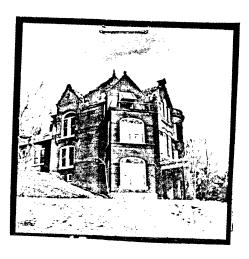

A good example of Victorian Gothic is the Francis Ochs House at 729 W. 6th (c. 1870), which features a steep roof, dominant front gable, cresting and a spacious gallery. This house expresses an early Gothic mode popularized by A. J. Downing, while the early 20th century house at 615 Ripley, with tower and crennelated parapet, derives more from medieval models. The Second Empire Style, characterized by a steep mansard roof, appeared briefly in the Henry Frahm House, 321 W. 6th St., (c. 1880).