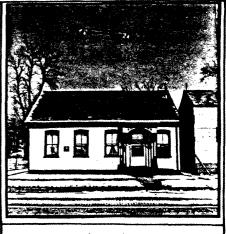

DESCRIPTION 22 story double house, front-gable orientation, 2 polygonal CONST. FORM \_bays MATERIALS Wood frame, clapboard, gable end, shingling STYLE Vernacular Victorian FENESTRATION Rectangular in plain surrounds - aluminum storms DIST FEATURES Halves of front are mirror images - gable end shingling, denticular friezeso SITE & RELATED STR. Slightly elevated lot on block of houses of similar size and orientation

### STATEMENT

This is a good example of late 19th century urban housing in the duplex form, displaying the picturesque surface treatment and detailing common on single-family "suburban" dwellings of the period.