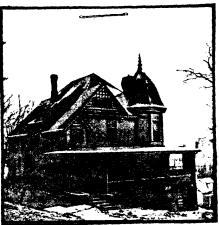

The Italianate Style influenced a number of Hamburg residences. One of the earliest examples is the August Steffen, Sr. House at 420 W. 6th (c. 1856), a symmetrical stuccoed block with wide eaves, once bracketed, and a cupola rising from the low hipped roof. The Lambrite-Petersen House at 510 W. 6th, built several years later, is one of Davenport's few examples of the Italian Villa, characterized by a tall square corner tower with wide bracketed eaves and round arched windows. Other outstanding examples of the Victorian Italianate are the Henry Lischer House at 624 W. 6th (1871) designed by the local architect Fredrick George Clausen and the F. Max D. Peterson House at 629 Brown Street (1878). A late interpretation of the Italian Villa form is the Wm. J. Wiese House at 709 Brown (c. 1895), designed by Gustav A. Hanssen, which displays a 3-story, off-center, square tower, embellished by ogee arches and a terra cotta panel; and wide bracketed eaves.