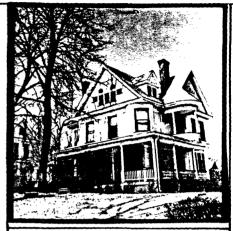

DESCRIPTION 22 story double house, front-gable orientation, 2 polygonal CONST. FORM \_bays MATERIALS Wood frame, clapboard, gable end, shingling STYLE Vernacular Victorian FENESTRATION Rectangular in plain surrounds - aluminum storms DIST FEATURES Halves of front are mirror images - gable end shingling, denticular friezeso SITE & RELATED STR. Slightly elevated lot on block of houses of similar size and orientation

### STATEMENT

This is a good example of late 19th century urban housing in the duplex form, displaying the picturesque surface treatment and detailing common on single-family "suburban" dwellings of the period.