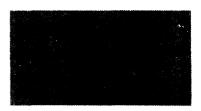

Describe the present and original (if known) physical appearance

The Gallatin Presbyterian Church is located one block west of the courthouse square in the city of Gallatin on a lot bounded by West Main Street in front on the north and Foster and Smith Streets on the east and rear, or south, sides. It occupies one half of the lot, situated close to the streets in front and at the east side. The church parking lot occupies the southern half of the lot. West of the property is a lot of approximately the same size on which is located Trousdale Place, an early 1800s residential building presently used as a museum which is listed in the National Register.

An "L"-shaped educational building was constructed in 1968 and is situated parallel to the original church building on the west side of the lot. The base of the "L" joined the 1925 addition to the south end of the original church before the addition was recently demolished. Although the corner of the "L" base meets the southwest corner of the original church, there is no access from one building to the other. The two story brick educational building has a gable roof and rectangular shape. Its facade features a double-pedimented, clapboard gable and a central entrance, with sidelights and a pedimented surround head, and four brick pilasters. Windows of the remaining elevations have 6/6 lights.