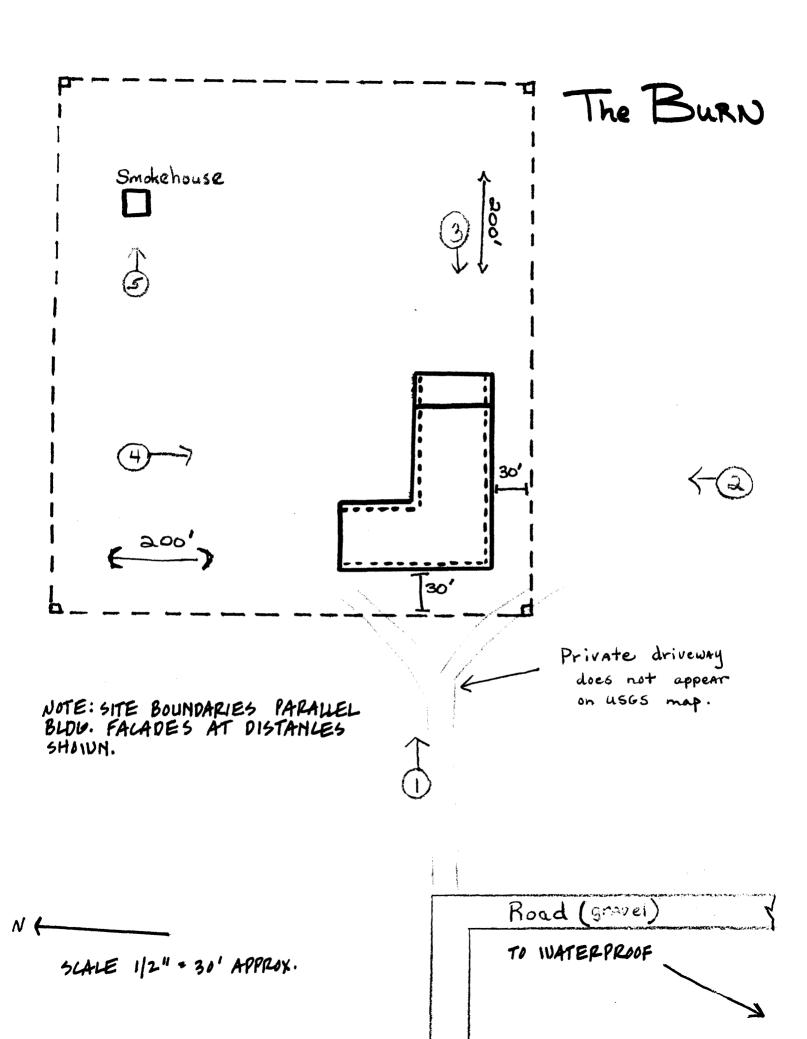

Raised four feet above the ground on brick piers with spread footings, the 1-1/2 story house is constructed of circular sawn cypress with heavy corner posts and sills. The house has an "L" shaped plan consisting of an asymmetrical main block and a rear dining room wing. The main block has an off-center hall with four rooms on one side and a single parlor on the other. Behind the parlor, the rear wing consists of a large bedroom, a nursery, the dining room, and a large cistern room under its own pyramid roof. Both the main block and the rear wing have full front and rear galleries formed of square Doric posts. A continuous gallery of 13 posts encompasses the outside of the "L". The front roofline is asymmetrical with a gable on one end and a slope on the other which connects it with the pitched roof of the rear wing. The roof of the rear wing has an uneven pitch which permits it to merge smoothly with the larger pitched roof in front. There are a total of four chimneys, all of which are set between rooms. At one time there were four white marble aedicule motif mantels, three of which are now in place. The remaining mantels both downstairs and in the finished garret are of wood. In most of the rooms the windows and doors have shoulder moldings surmounted by cornices; however, in the parlor and hall they have full entablatures with drip cornices. Most of the windows are six over six; however, some of those along the galleries are floor-length six over nine. The staircase in the hall has four attenuated turned newels. Doors have four raised panels and some have the original silver plated hardware, which is much tarnished and in some cases painted over. Virtually all the original floorboards remain. The galleries have unusually deep friezes and cyma recta cornices. The two dormers in front are treated with pilasters and pedimented friezes.

#### 7. Description (continued)

The only surviving outbuilding is a contemporaneous square clapboard smokehouse with a pyramid roof similar to the cistern room. Wooden bars on the side window suggest that it may also have had another use. It contributes to the Burn's architectural significance because it provides a part of the bucolic setting within which the provincial Greek Revival house is viewed.