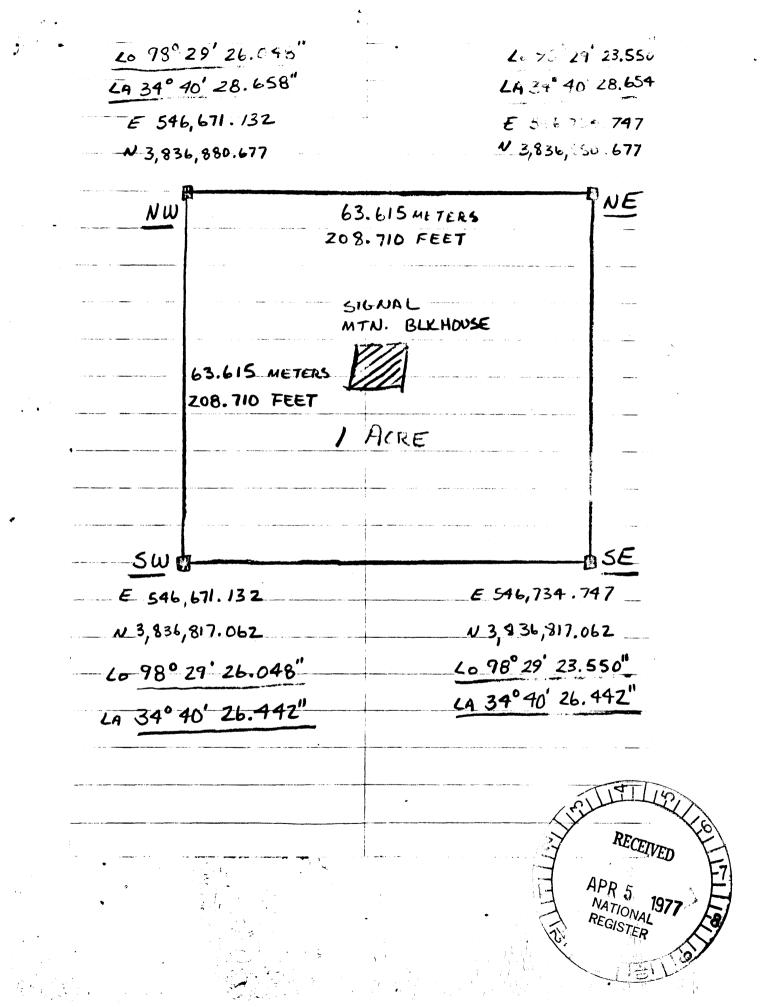

rom the original structure. The only new materials were roofing, doors, and windows. Theses were compatible with those originally installed. The original dimensions were maintained. Photographs of the Blockhouse taken by early-day photographers were used as guidelines in the rehabilitation project.

## NATIONAL REGISTER OF HISTORIC PLACES INVENTORY -- NOMINATION FORM

FOR NPS USE ONLY RECEIVED APR 5 1977

PAGE 1

DATE ENTERED NOV 101978

Blockhouse on Signal Mountain, Fort Sill, OK

## CONTINUATION SHEET ITEM NUMBER 8

Statement of Significance.

The Blockhouse is used only as an aiming point for Field Artillery. This means that the gunners use it as a known reference point when they lay their guns for a fire mission. The Blockhouse has never been used as a target, except by the Indians.