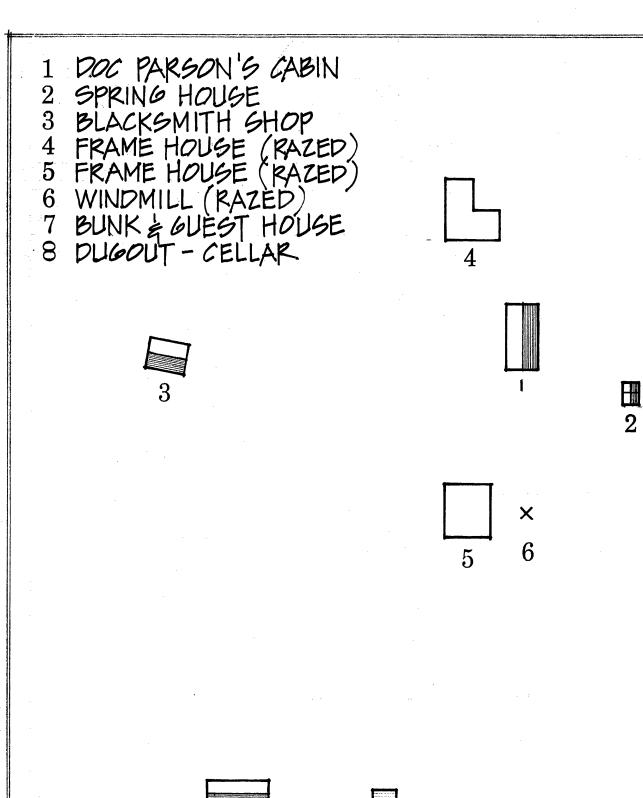

#### DESCRIBE THE PRESENT AND ORIGINAL (IF KNOWN) PHYSICAL APPEARANCE

The Dr. Parson's Cabin Complex is located in the Brown's Park area in the extreme northeastern corner of the state near the Utah-Colorado border. The site is near the mouth of Sears Creek as it flows into the Green River from the south. The complex consists of the following structures:

The original two room Dr. Parson's Cabin constructed between 1874 and 1876. The cabin measures approximately 15 feet by 33 feet. The walls are constructed of logs to the square while the gable is of frame construction and covered with sawed boards. A wooden floor has been installed since the original construction. The roof has been covered with wooden shingles.

Forty-five feet east of the cabin is the springhouse. Constructed over a natural spring, the 7 foot by 10 foot building has been reconstructed within the last several years. The building was built of logs with a dirt roof.

Approximately 65 yards west of the Dr. Parson's cabin is a 15 foot by 18 foot log structure which served as a blacksmith shop. The logs are joined with saddle notching while the roof consists of cedar and cottonwood poles covered with dirt.

A third cabin is separated by the Dr. Parson's Cabin and blacksmith shop by a small grove of fruit trees surrounded by a fence. It lies approximately eighty-five yards south/southwest of the Dr. Parson's cabin. The cabin is 15 by 18 feet with a 4½ foot front porch on the east end. This cabin was constructed c. 1920 by subsequent owners of the property. It apparently served as a bunkhouse or guest house. It is chinked with cement and gravel. The cabin lies at the base of a hill which forms the back of a protective cove in which the complex is located.

Approximately 15 yards east of this cabin is a rock faced dugout which was used for storage. The entire complex is located on a site of approximately 2.5 acres.

During the last few years, two houses constructed on the site in c. 1930 were torn down as was a wind mill used to generate power for the ranch.