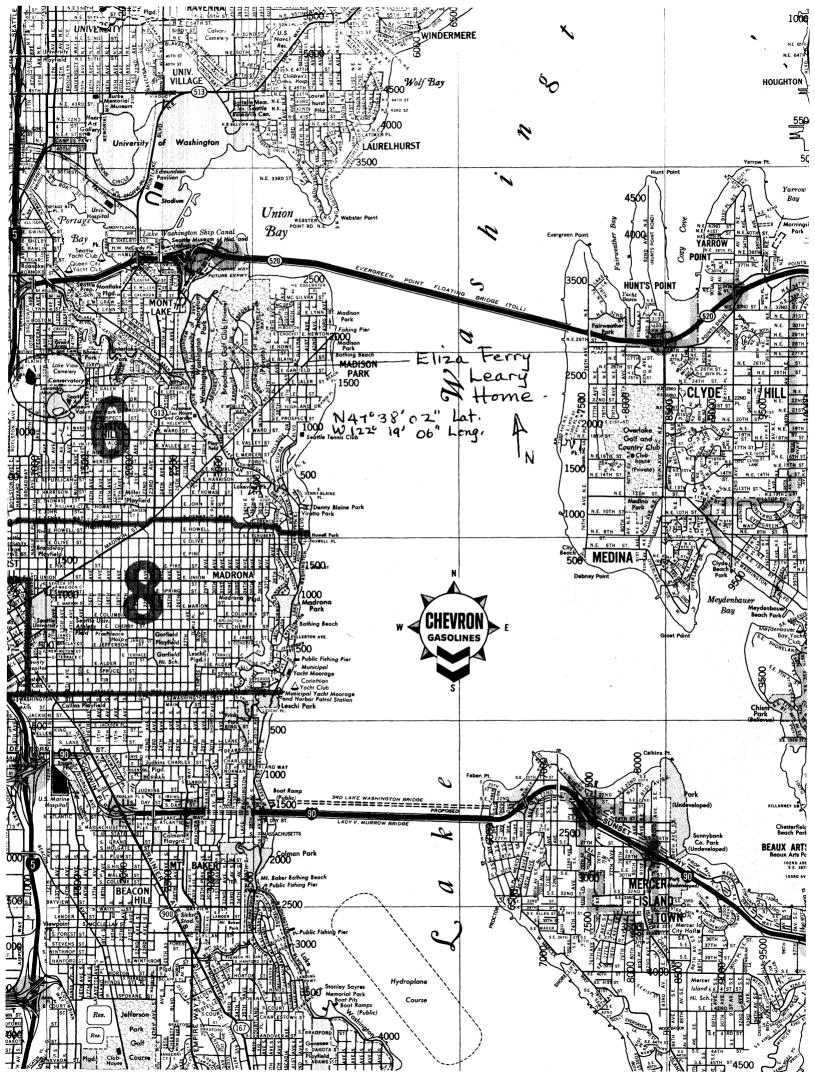

| 7. | DESCRIPTION     |               |          |              |       |               |      |         |                 | 18.14 |
|----|-----------------|---------------|----------|--------------|-------|---------------|------|---------|-----------------|-------|
|    | CONDITION       |               |          |              |       | (Check C      | One) |         |                 |       |
|    | CONDITION       | Excellent 🛣   | Good     | Fair         |       | eteri orate d | d 🗀  | Ruins 🗌 | Unexposed [     |       |
|    | INTEGRITY       |               | (Che     | ck One)      |       |               |      | (Cf     | neck One)       |       |
|    | INTEGRITY       | Altered       |          | Unaltered    | d 🔀   |               | Мо   | ved 🔲   | Original Site 🛛 |       |
|    | DESCRIBE THE PI | RESENT AND OR | IGINAL ( | I known) PHY | SICAL | APPEARA       | NCE  |         |                 |       |

This imposing home was originally designed as an English-type country estate, with extensive wooded grounds, reaching to the east to the Lakeview Cemetery and to the west down the steep hillside above Lake Union. The home was built of heavy stone masonry.