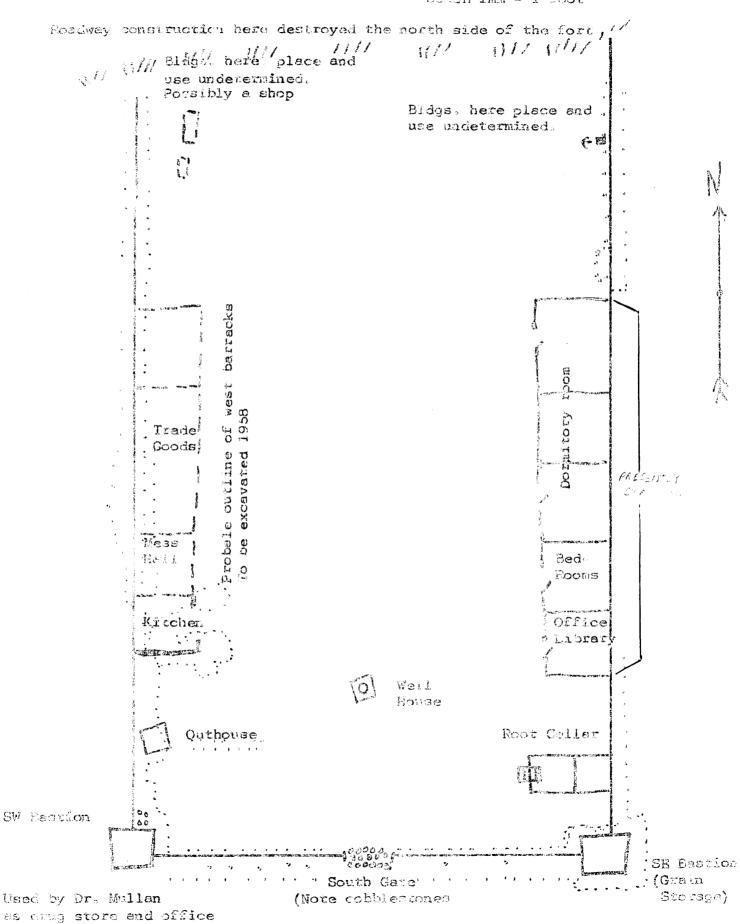

esle                     | y R. W                          | ood         | gerd             |          |        |    | ATTEST   | :                                      |            |                        |               |          |
|     | Title   | State                     | : Liais                         | on (        | Offic            | er       |        |    | /.       | lille                                  | -<br>UUI . | 10 Janes               | led           | 7        |
|     |         |                           |                                 |             |                  |          |        |    |          |                                        |            | lational Reg<br>2 1970 | gister        |          |

Archecklägical excavations 1987

SCALE 1mm = 1 foot



#### FORT OWEN - A CHRONOLOGY

# Carling Malouf and William Smurr Montana State University



Fort Owen had its beginning in 1850 when the Jesuit missionaries at St. Mary's abandoned their project and sold the Mission property to John Owen. Briefly, the sequence of events in the construction and subsequent destruction of the fort was as follows:

# 1841

St. Mary's Mission was founded by Father Jean DeSmet on a plot of land now located about one-half a mile west of the ruins of Fort This location was a few hundred yards northeast of the present Bitterroot River overflow channel bridge on the road to Stevensville. The original mission was constructed of cottonwood logs and there are no longer any surface remains to identify its location. An old highway built into Stevensville during the 1