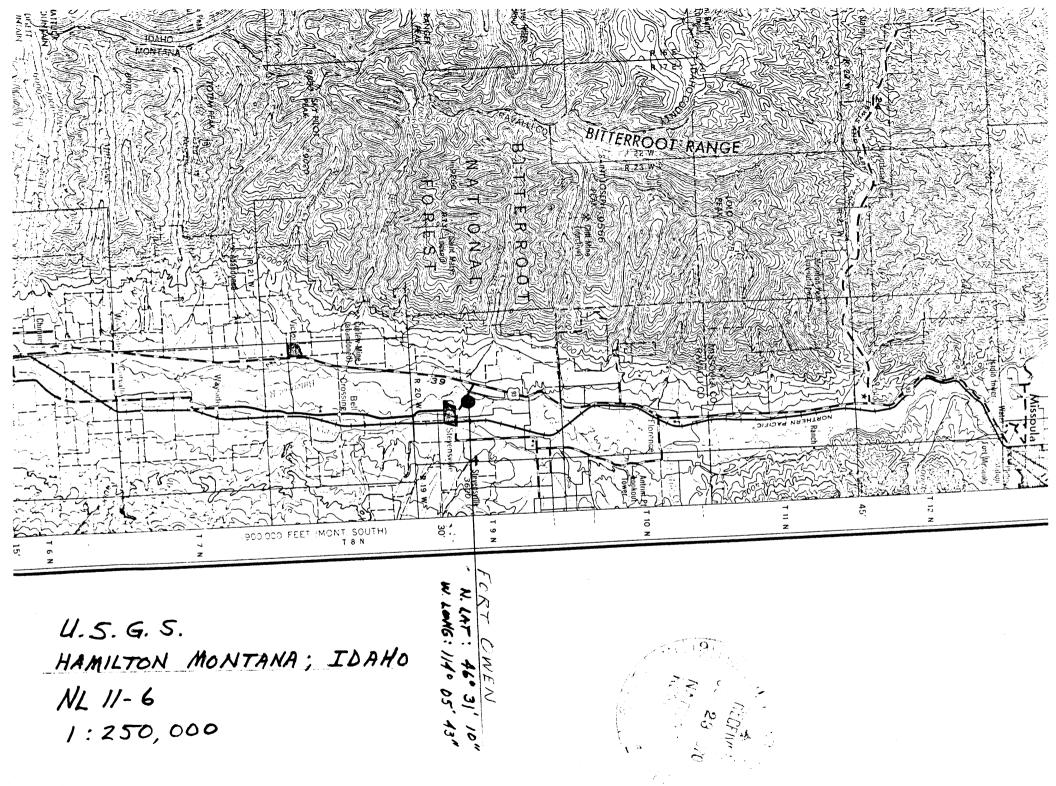

0-301 UNITED STATES DEPARTMENT OF THE INTERIOR (Dec. 1968) NATIONAL PARK SERVICE Montana COUNTY NATIONAL REGISTER OF HISTORIC PLACES Ravalli PROPERTY MAP FORM FOR NPS USE ONLY ENTRY NUMBER (Type all entries - attach to or enclose with map) S Z I. NAME 0 common: Fort Owen State Monument AND/OR HISTORIC: Original "St. Mary's Mission" (1841-1850)2. LOCATION STREET AND NUMBER: T6N R20W, Sect. 22 (NW $\frac{1}{2}$  of SE $\frac{1}{2}$ ) CITY OR TOWN: Approximately 1/2 mile NW of Stevensville CODE COUNTY: STATE: Ravall 192 25 Montana 3. MAP REFERENCE SOURCE: Montana State Highway Department; County Maps, Ravall scale: 7/8 inch--4 miles 1947, Revised 1966 DATE: 4. REQUIREMENTS TO BE INCLUDED ON ALL MAPS 1. Property broundaries where required. 2. North arrow. 3. Latitude and longitude reference.



Form 10-301 (Dec. 1968)

# UNITED STATES DEPARTMENT OF THE INTERIOR NATIONAL PARK SERVICE

| STATE  | 7 |
|--------|---|
|        | N |
| COUNTY |   |

# NATIONAL REGISTER OF HISTORIC PLACES

| NAME                                                     |                     | y D. To Di