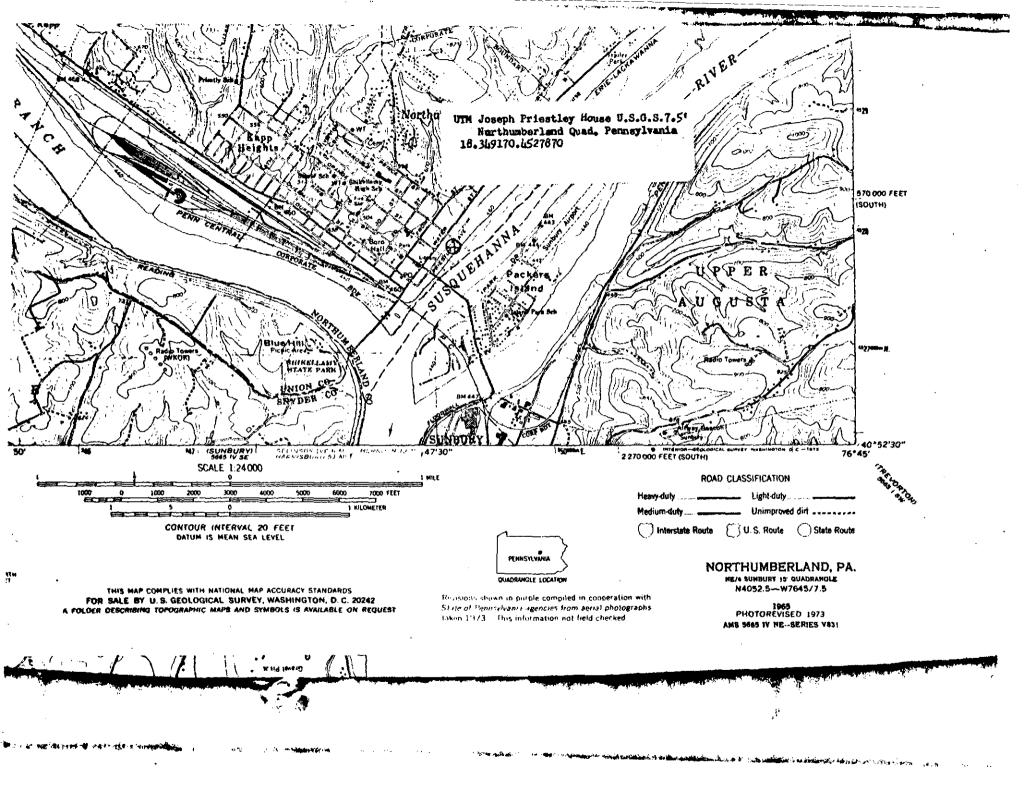

p>Quoted in Edgar F. Smith, <u>Priestlev in America</u>, 1794-1804 (Philadelphia, 1920), 20. <sup>2</sup>Quoted in ibid,. 55.

(Continued)

## UNITED STATES DEPARTMENT OF THE INTERIOR NATIONAL PARK SERVICE

## NATIONAL REGISTER OF HISTORIC PLACES INVENTORY -- NOMINATION FORM

| FOR NPS U | SE ONLY |     |  |
|-----------|---------|-----|--|
| RECEIVED  |         | ÷ . |  |
| DATE ENTE | RED     |     |  |

**CONTINUATION SHEET** 

ITEM NUMBER 8 PAGE 3

The scientist continued his investigations in his new home. His most important discovery between 1794 and 1804, when he died, was carbon monoxide. He also became a member of the American Philosophical Society and contributed several papers to it.

At his death, on February 6, 1804, America lost a new son and the world an eminent scientist.