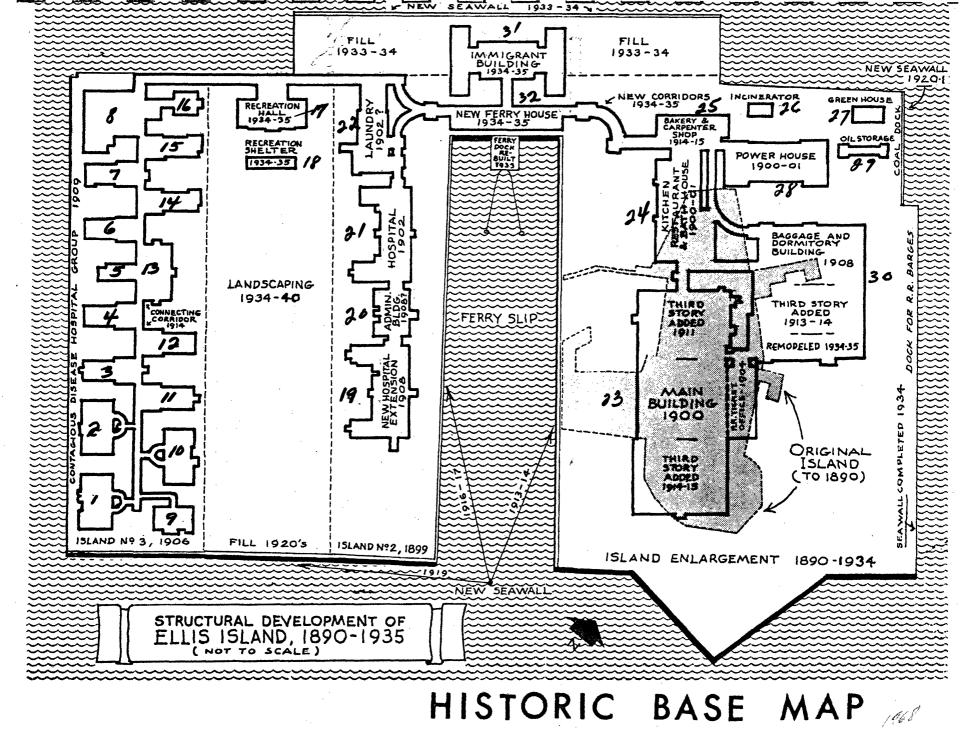

C 15 - Measles Ward G NATIONAL 16 - Mortuary REGISTER 17 - Recreation Hall (1934-35) 18 - Recreation Shelter (1934-35) Island No. 2 (1899) 19 - New Hospital Extension (1908) 20 - Administration Building (1908) 21 - Hospital (1902) 22 - Phychopathic Ward - Power House - Laundry Building Island No. 3 (1890-1934) 23 - Main Building (1900-1915) 24 - Kitchen - Restaurant - Bath House (1900-1901) 25 - Bakery & Carpenter Shop (1914-1915) 26 - Incinerator 27 - Green House 28 - Power House (1900 - 1901) 29 - Oil Storage 30 - Baggage & Dormitory Building (1908 - 1935) 31 - Immigrant Building (1934-1935) 32 - New Ferry House (1934-1935) Significance: 1st Order Acreage: 27.5 Recommended Treatment of Above: Preservation/Restoration Preliminary Cost Estimate: 20-50 million dollars Photograph enclosed



MP-ELIS-2

|                | NAT                           | DEPARTMENT OF TH<br>FIONAL PARK SERVICE<br>STER OF HIST( |                                       | FOR NPS USE ONLY                      | 981                                                                                                             |
|----------------|-------------------------------|----------------------------------------------------------|---------------------------------------|---------------------------------------|-----------------------------------------------------------------------------------------------------------------|
|                | VENTORY                       | NOMINATIC                                                | <b>DN FORM</b>                        | RECEIVED DATE ENTERED