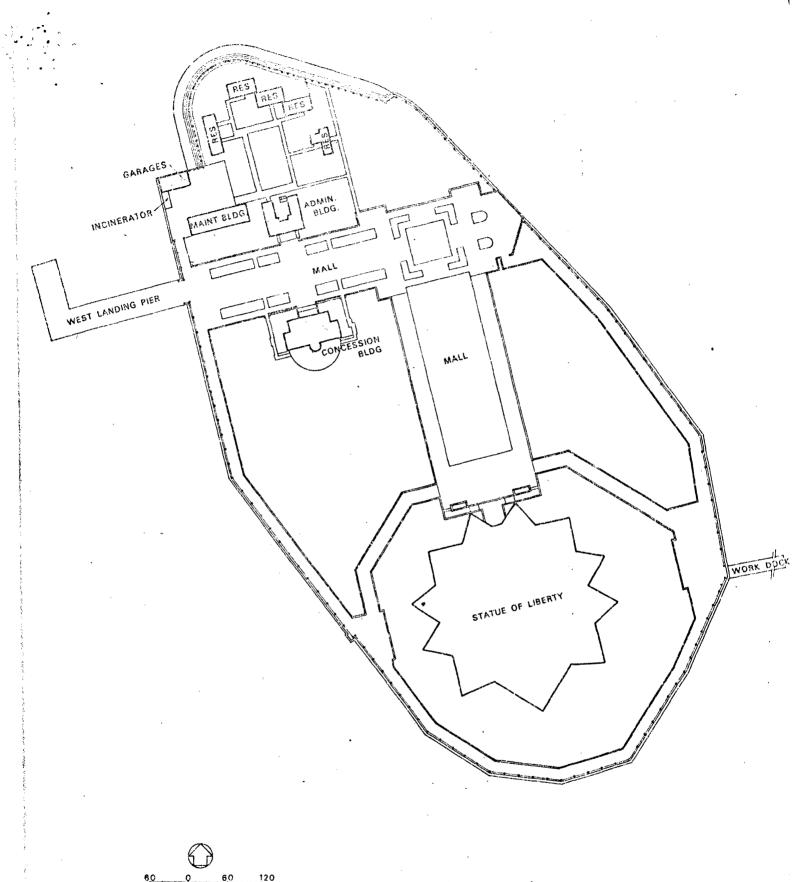

the monument on behalf of the American people, promised, "We will not forget that Liberty has here made her home; nor shall her chosen altar be neglected."

Though of secondary importance in comparison with the statue, the old structure of Fort Wood which now serves as its outer base is significant in its own right. Fort Wood was named after Colonel Eleazer D. Wood, a hero of the defense of Fort Erie in the War of 1812. Built between 1806 and 1811, it was one of a series of harbor fortifications, including Castle Clinton in Battery Park and Castle Williams on Governor's Island, that were planned and built by Colonel Jonathan Williams for the defense of New York. Today's Fort Wood remains as one of the outstanding examples of the non-bastioned star forts of the post-Revolutionary Period.



SCALE 1''=60'

EXISTING CONDITIONS LIBERTY ISLAND STATUE OF LIBERTY NATIONAL MONUMENT NEW YORK / NEW JERSEY UNITED STATES DEPARTMENT OF THE INTERIOR / NATIONAL PARK SERVICE

JAN 1 1 1581

356 120.018 MARCH 601 DSC