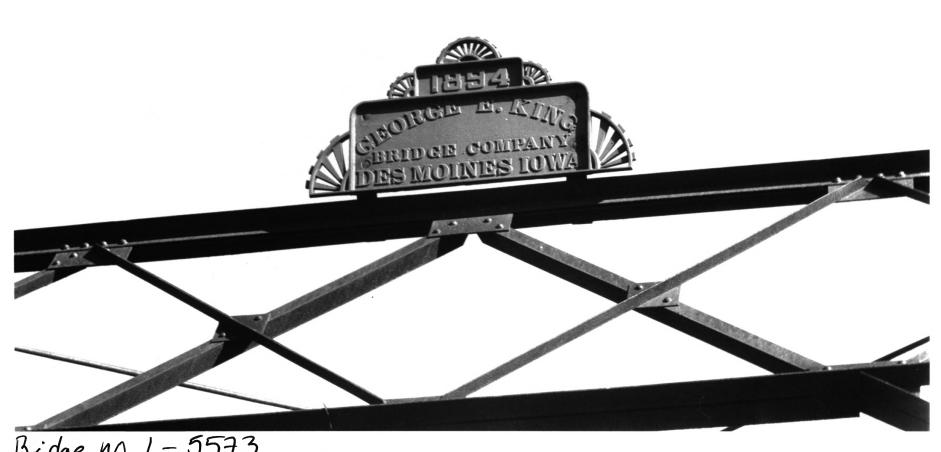

Bridge NO. L-5573 Two. Rd. 95 Over The Straight River Steele Co. 010244-5/5A

Bridge NO. L-5573

Twp. Rd. 95 over The Straight River
Medford- Clinton Falls Township
Steele Co.
Photographer! D. C. Anderson
October 1994