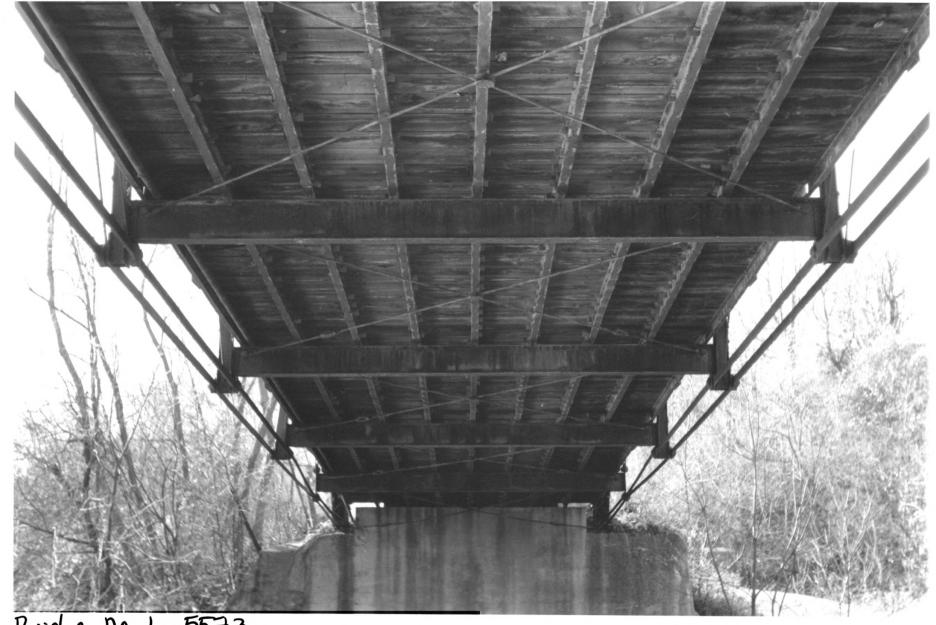

Bridge No. L-5573 Twp. Rd. 95 over The Straight River Medford-Clinton Falls Township 012294 - 8/SA Steele (1). Photographeri D.C. Anderson October 1994 MnHistorical Society, 345 Kellogg Blud. W., St. Paul, Mn 55/02 Looking West

From the Collection of the MINNESOTA HISTORICAL SOCIETY

CLINDN Falls

Bridge no. L- 3575 Two Rd. 950 ve Mostraight River Steele Co. 018244-7/74

012244-7/74 Bridge NO. L-5573 Twp. Rd. 95 Over The Straight Rider Medford-Clinton Falls Township Steele Co Photographer! D.C. Anderson October 1994 The Historical Society, 345 Kellogg Blud. W., St. Paul, Mn 55102 Looking n