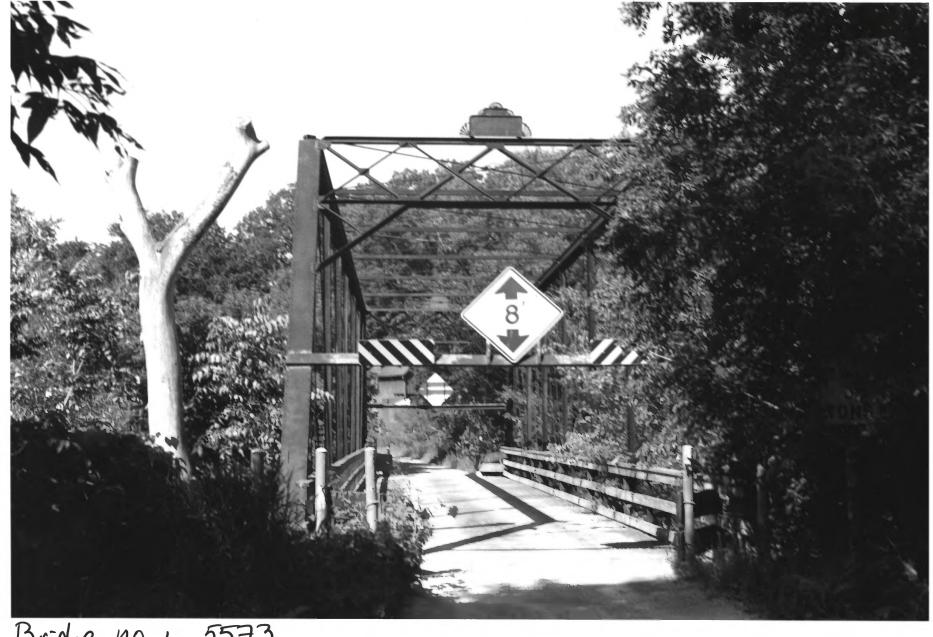

Bridge NO. L-5573 Two. Rd. 95 Over The Straight River Steele Co. 010244-5/5A

Bridge NO. L-5573

Twp. Rd. 95 over The Straight River
Medford- Clinton Falls Township
Steele Co.
Photographer! D. C. Anderson
October 1994

Mn Historical Society, 345 Kellogg Blud. W., St. Paul, Mn 55102
Looking East

From the Collection of the

MINNESOTA HISTORICAL SOCIETY

CLINTON FOLLS

DO NOT REPRODUCE

WITHOUT WRITTEN PERMISSION

Bridge no. L-5573 Twp. Rd.95 over The Straight River Steele Co., Mn 012244-10/10A