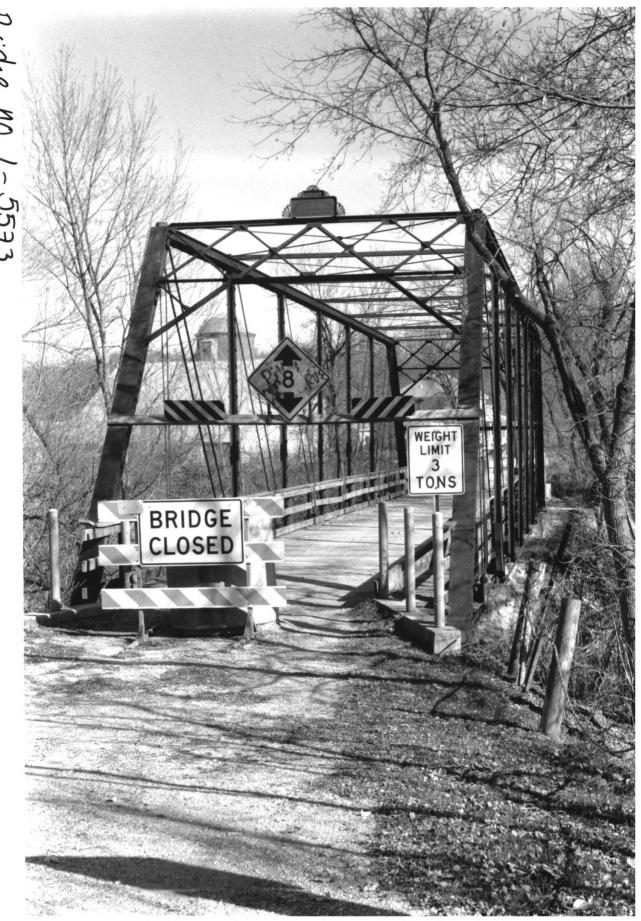

Bridge No. L-5573 Twp. Rd. 95 over The Straight River Medford-Clinton Falls Township 012294 - 8/SA Steele (1). Photographeri D.C. Anderson October 1994 MnHistorical Society, 345 Kellogg Blud. W., St. Paul, Mn 55/02 Looking West