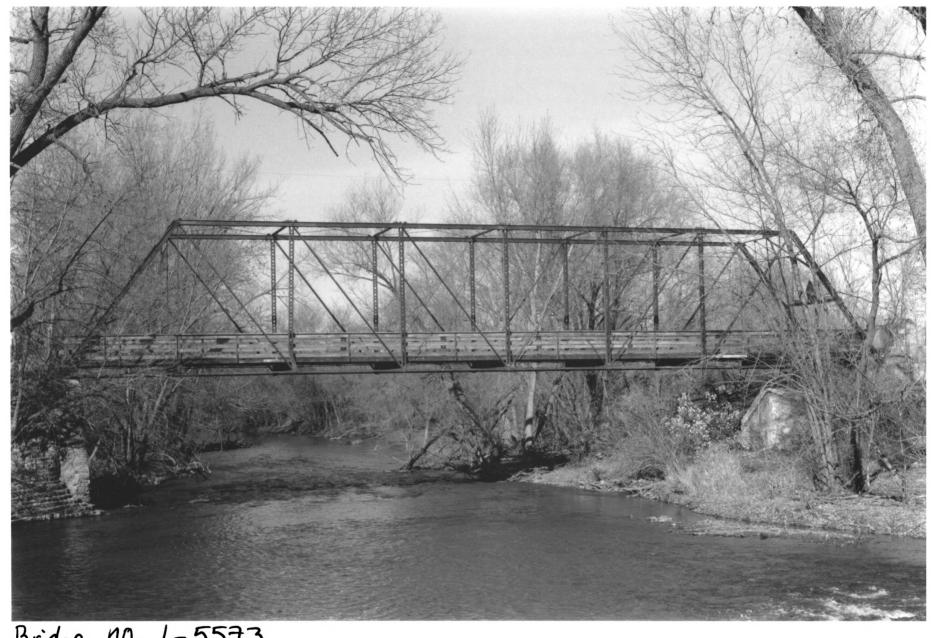

Twp. Rd. 95 Over The Straight River

Medford-Clinton Falls Township

Steele Co.

Photographer: Noreen Roberts

August 1984

Mn Historical Society, 345 Kellogg Blvd. W., St. Paul, Mn 55/02

Inn Historical Society, 345 Kellogg Blvd. W., 31. Pau Looking west