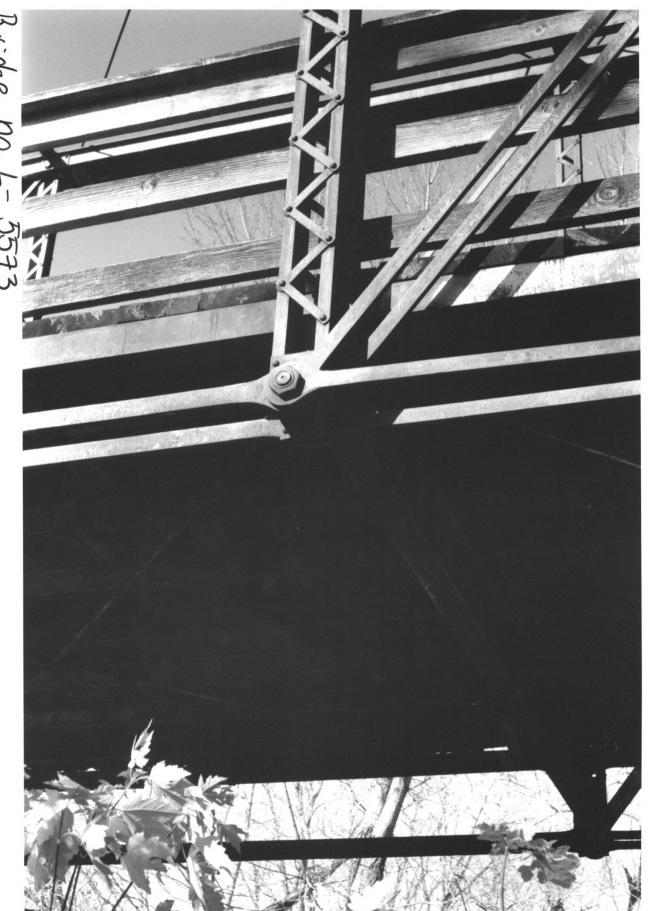

From the Collection of the MINNESOTA HISTORICAL SOCIETY

Bridge NO.L-5573
TWP. Rd. 95 Over The straight River
Steele Co., mn
07223-3A

Bridge No. L-3573
Twp. Rd. 95 Over The Straight River

Med ford Clinton Falls Township

Steele Co.

Photographer: No reen Roberts

August 1984
The Historical Society, 345 Kellogg Blvd. W., 5t. Paul, then 5510a

Looking SW

From the Collection of the MINNESOTA HISTORICAL SOCIETY

Bridge No. L-5573 Twp. Rd. 95 Over The Straight River Steek Co. O12244 - 8/8A