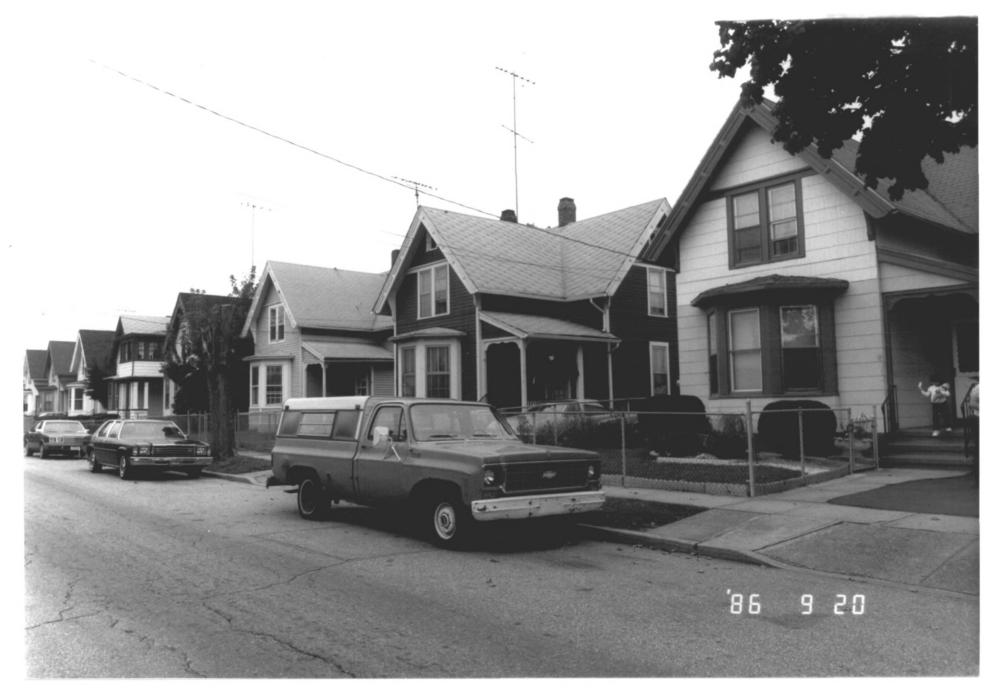

## Bassickville Historic District Bridgeport, Connecticut

View: Streetscape - 59 to 31 Bassick Avenue (southwest side)

Facing: S

Cunningham

Bassickville Historic District Bridgeport, Connecticut

View: Streetscape - 725 to 763 Howard Avenue (northeast side)

9/86

Facing:

Cunningham

NW

7. Bassickville Historic District Bridgeport, Connecticut

View: 84 and 76 Bassick Avenue

Facing: N

Cunningham