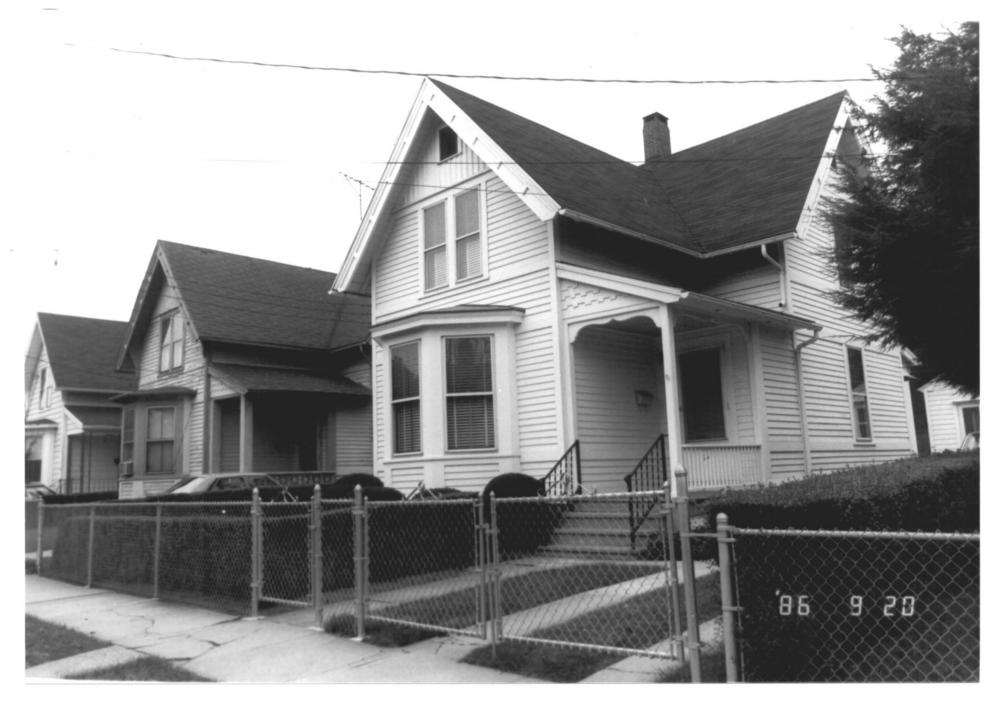

Bassickville Historic District 8. Bridgeport, Connecticut

Facing: SE

Cunningham

9/86

View: 84 and 76 Bassick Avenue

9. Bassickville Historic District
Bridgeport, Connecticut

View: 52 Bassick Avenue

Facing: N