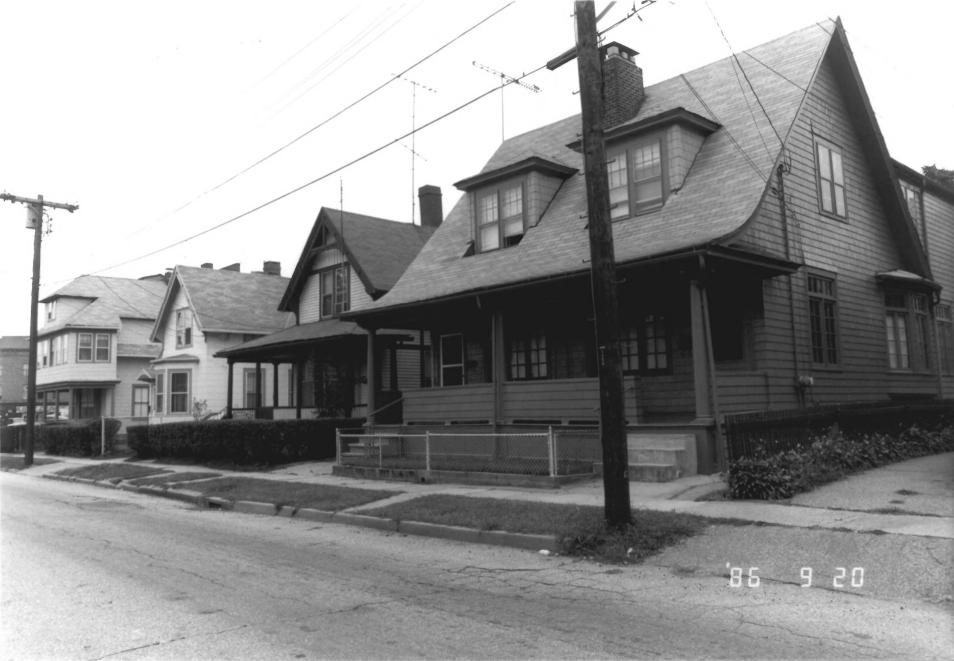

## 1. Bassickville Historic District Bridgeport, Connecticut

View: Streetscape - 100 to 76
Bassick Avenue (northeast side)

Facing: SE

Cunningham 9/86