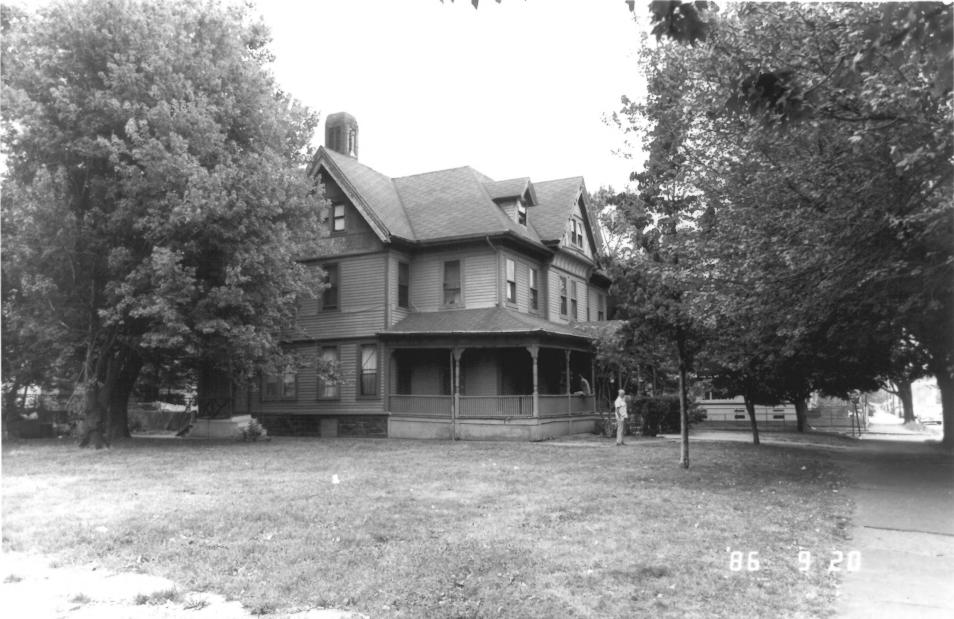

## Bassickville Historic District Bridgeport, Connecticut

View: Streetscape - 667, 675 Howard: Avenue; rear of 1350-66 State Street

Facing:

Cunningham

| 12. |       | kville Historic District<br>port, Connecticut |
|-----|-------|-----------------------------------------------|
|     | View: | 751 Howard Avenue                             |

Facing: S

9/86

Cunningham