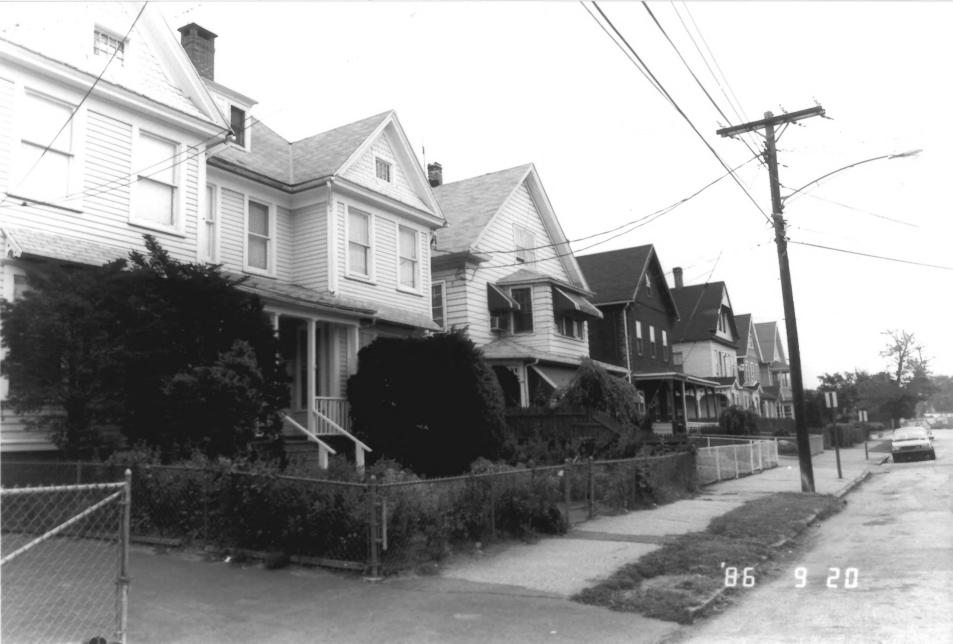

## 2. Bassickville Historic District Bridgeport, Connecticut

View: Streetscape - 60 to 36 Bassick Avenue (northeast side)

Facing: SE

3. Bassickville Historic District Bridgeport, Connecticut

View: Streetscape - 44 to 100 Bassick Avenue (northeast side)