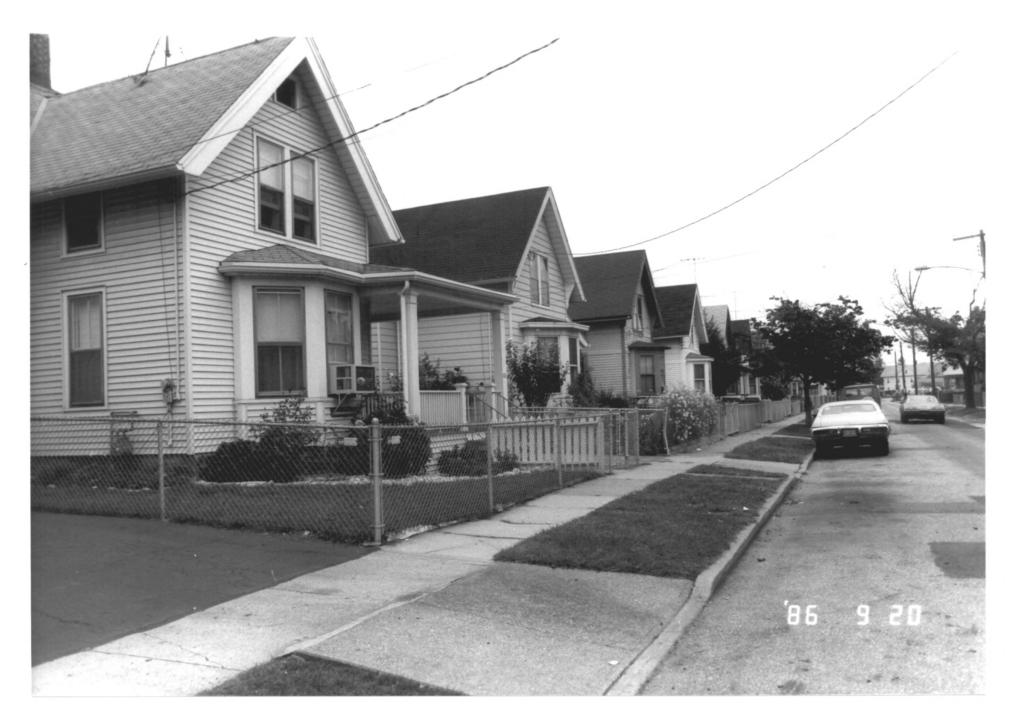

## 1. Bassickville Historic District Bridgeport, Connecticut

View: Streetscape - 100 to 76
Bassick Avenue (northeast side)

Facing: SE

Cunningham 9/86