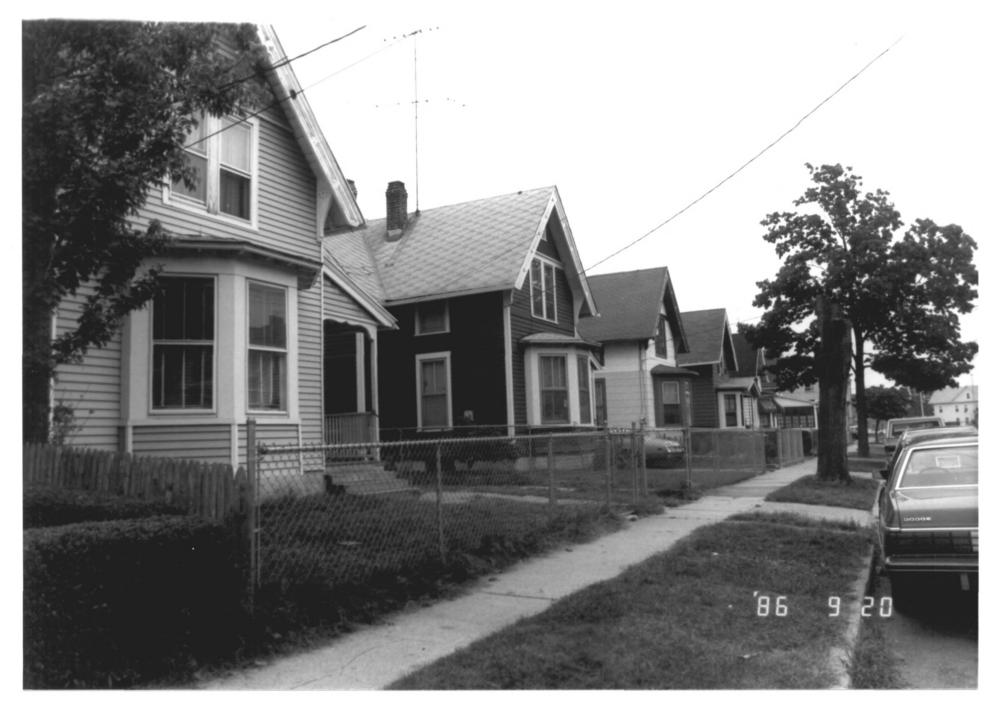

## 2. Bassickville Historic District Bridgeport, Connecticut

View: Streetscape - 60 to 36 Bassick Avenue (northeast side)

Facing: SE

3. Bassickville Historic District Bridgeport, Connecticut

View: Streetscape - 44 to 100 Bassick Avenue (northeast side)

Facing:

Cunningham

. Bassickville Historic District Bridgeport, Connecticut

View: Streetscape - Bassick Avenue

Facing: NV Cunningham

NW