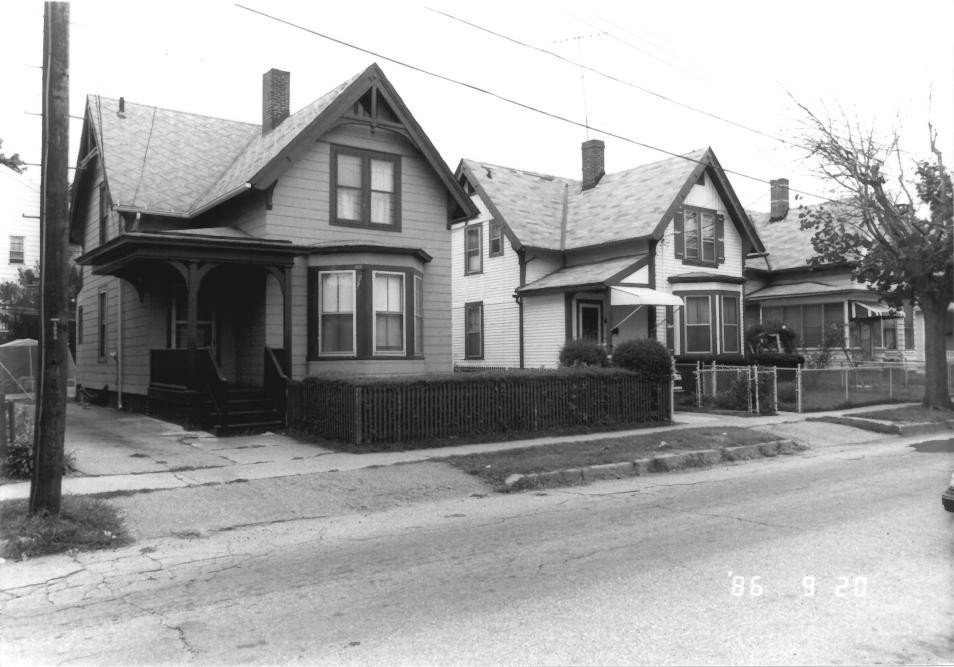

## 1. Bassickville Historic District Bridgeport, Connecticut

View: Streetscape - 100 to 76
Bassick Avenue (northeast side)

Facing: SE

Cunningham 9/86

## 2. Bassickville Historic District Bridgeport, Connecticut

View: Streetscape - 60 to 36 Bassick Avenue (northeast side)

Facing: SE

3. Bassickville Historic District Bridgeport, Connecticut

View: Streetscape - 44 to 100 Bassick Avenue (northeast side)