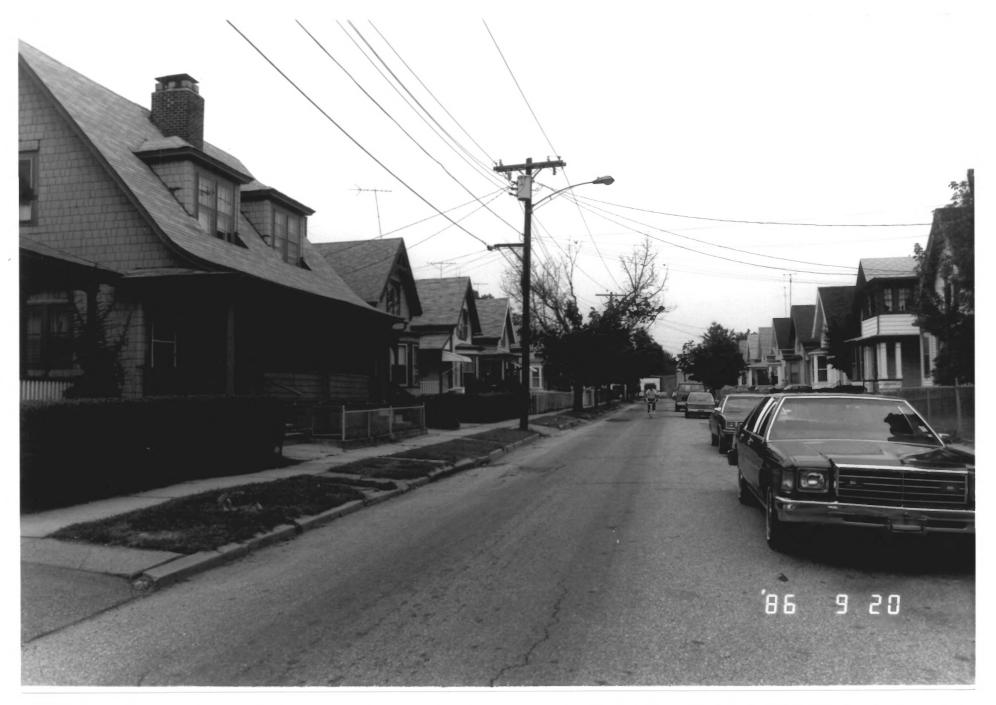

Cunningham

10. Bassickville Historic District Bridgeport, Connecticut
View: 67 and 73 Bassick Avenue

Facing: V

Cunningham

ick Avenue