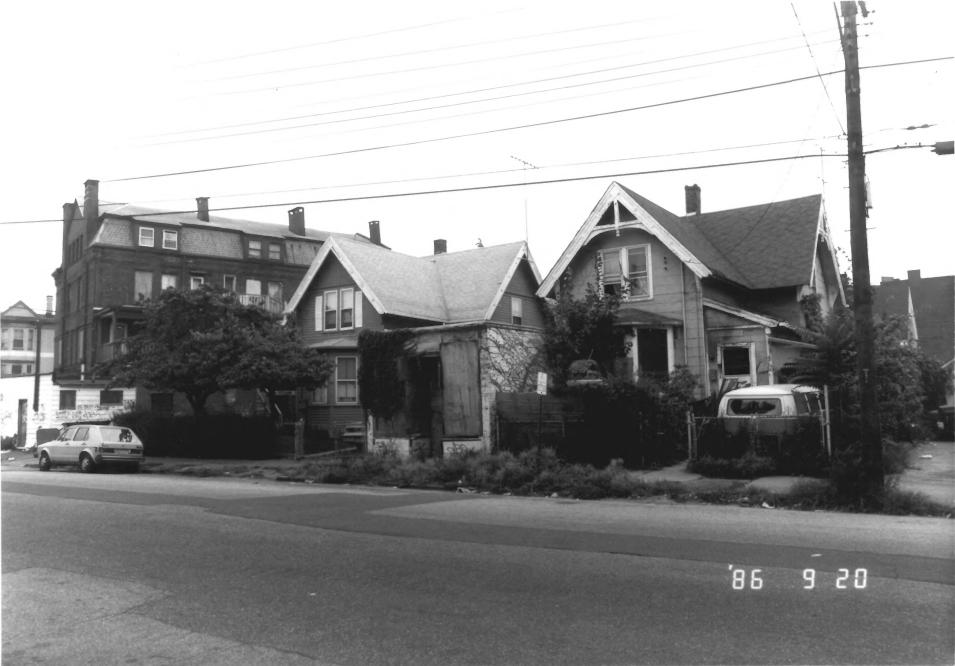

## Bassickville Historic District Bridgeport, Connecticut

View: Streetscape - 59 to 31 Bassick Avenue (southwest side)

Facing: S

Cunningham

Bassickville Historic District Bridgeport, Connecticut

View: Streetscape - 725 to 763 Howard Avenue (northeast side)

9/86

Facing:

Cunningham

NW

7. Bassickville Historic District Bridgeport, Connecticut

View: 84 and 76 Bassick Avenue

Facing: N

Cunningham