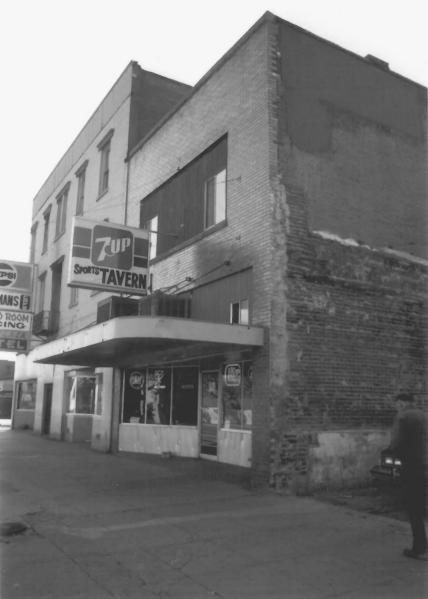

View of northern boundary of Historic District east up East A Street. Hotels in Historic District are on right, modern public buildings on north side of East A Street. (photo 10 of 13)

OLD NORTH YAKIMA HISTORIC DISTRICT Hotel Michigan--Hotel Roza 26 North 1st St., Yakima, WA--Yakima County Photographed by Craig Holstine

Negatives at OAHP View to east along East A Street.

(photo 11 of 13)

OLD NORTH YAKIMA HISTORIC DISTRICT Hotel Michigan--Hotel Roza 26 North 1st St., Yakima, WA--Yakima County Photographed by Craig Holstine-September 1985 Negatives at OAHP View to northeast