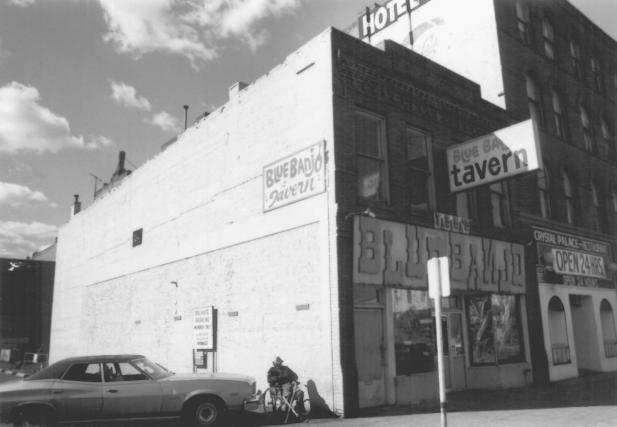

OLD NORTH YAKIMA HISTORIC DISTRICT Switzer's Opera House 25 North Front St., Yakima, WA--Yakima County Photographed by Craig Holstine-September 1985 Negatives at OAHP View to north.

(photo 7 of 13)

# OLD NORTH YAKIMA HISTORIC DISTRICT Yakima City Hall

27 North Front St., Yakima, WA--Yakima County Photographed by Craig Holstine-September 1985 Negatives at OAHP View to east.

(photo 8 of 13)