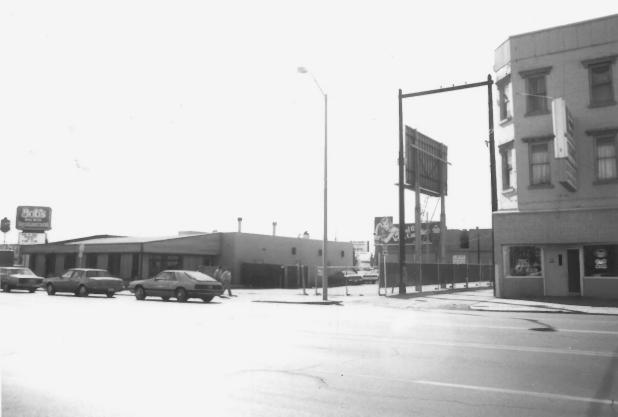

Extra photo B (2 of 3)

OLD NORTH YAKIMA HISTORIC DISTRICT North First Street, Yakima, Yakima Co., WA Photo by C. Holstine, Sept. 1985 Negatives at OAHP View of N. 1st Street, looking south out of

district

Extra photo C (3 of 3)