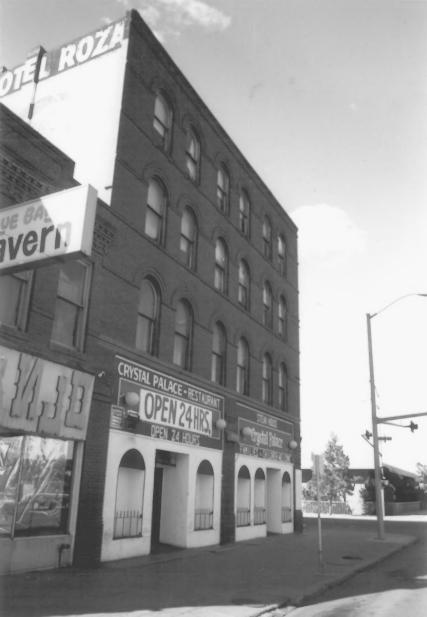

View of northern boundary of Historic District east up East A Street. Hotels in Historic District are on right, modern public buildings on north side of East A Street. (photo 10 of 13)

OLD NORTH YAKIMA HISTORIC DISTRICT Hotel Michigan--Hotel Roza 26 North 1st St., Yakima, WA--Yakima County Photographed by Craig Holstine

Negatives at OAHP View to east along East A Street.

(photo 11 of 13)

OLD NORTH YAKIMA HISTORIC DISTRICT Hotel Michigan--Hotel Roza 26 North 1st St., Yakima, WA--Yakima County Photographed by Craig Holstine-September 1985 Negatives at OAHP View to northeast