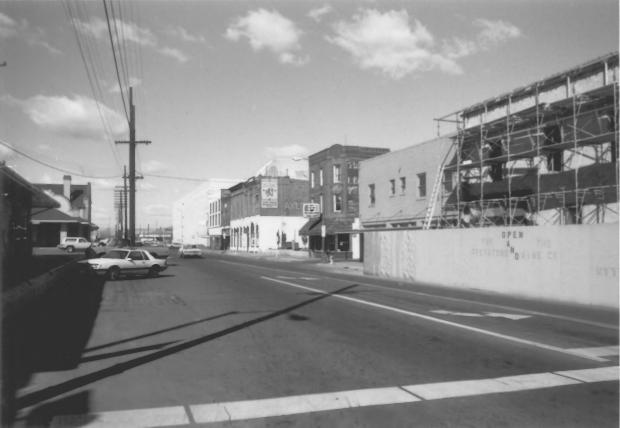

# OLD NORTH YAKIMA HISTORIC DISTRICT North Front Street Yakima, WA--Yakima County Photographed by Craig Holstine-September 1985

Negatives at OAHP
View to north up North Front Street from southern boundary of Historic District.

(photo 4 of 13)