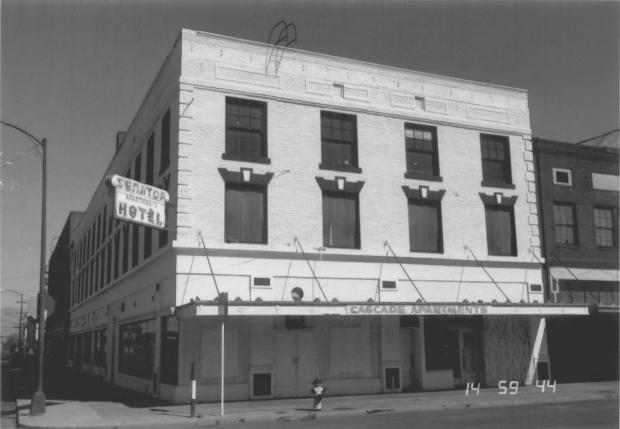

## OLD NORTH YAKIMA HISTORIC DISTRICT Hotel Sydney 31 North Front St., Yakima, WA--Yakima County Photographed by Craig Holstine-September 1985

Negatives at OAHP View to east.

(photo 9 of 13)

OLD NORTH YAKIMA HISTORIC DISTRICT Yakima, WA--Yakima County Photographed by Craig Holstine--September 1985 Negatives at OAHP

View of northern boundary of Historic District east up East A Street. Hotels in Historic District are on right, modern public buildings on north side of East A Street. (photo 10 of 13)

OLD NORTH YAKIMA HISTORIC DISTRICT Hotel Michigan--Hotel Roza 26 North 1st St., Yakima, WA--Yakima County Photographed by Craig Holstine