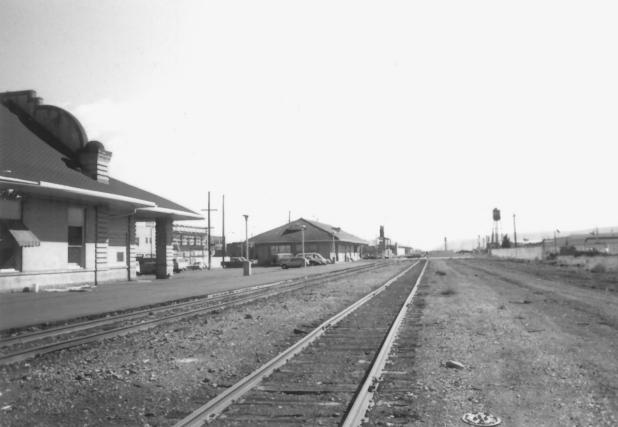

OLD NORTH YAKIMA HISTORIC DISTRICT Yakima, Washington--Yakima County Photographed by Craig Holstine September 1985 Negatives at OAHP View of western boundary of Historic District to south down Northern Pacific (Burlington

Northern) Railroad tracks. (photo 1 of 13)