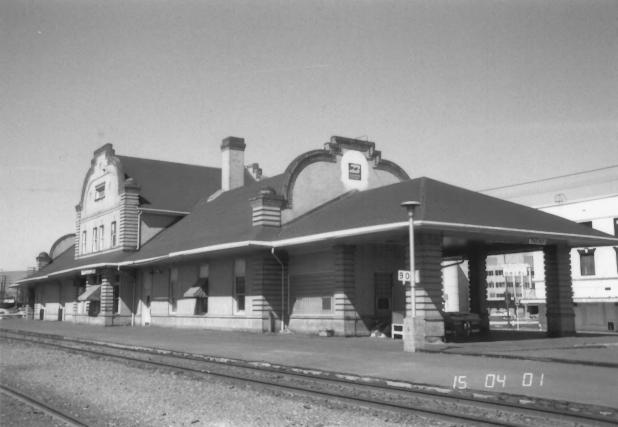

### OLD NORTH YAKIMA HISTORIC DISTRICT Burlington Northern Railroad Passenger Depot North Front Street, Yakima, WA--Yakima County Photographed by Craig Holstine

September 1985 Negatives at OAHP

View to north