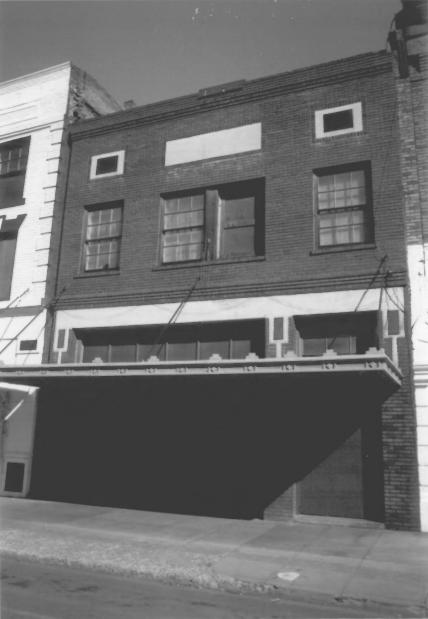

# OLD NORTH YAKIMA HISTORIC DISTRICT Commercial Saloon and Lodging House 7 North Front St., Yakima, WA--Yakima County Photographed by Craig Holstine-September 1985

Negatives at OAHP View to east. (photo 6 of 13)