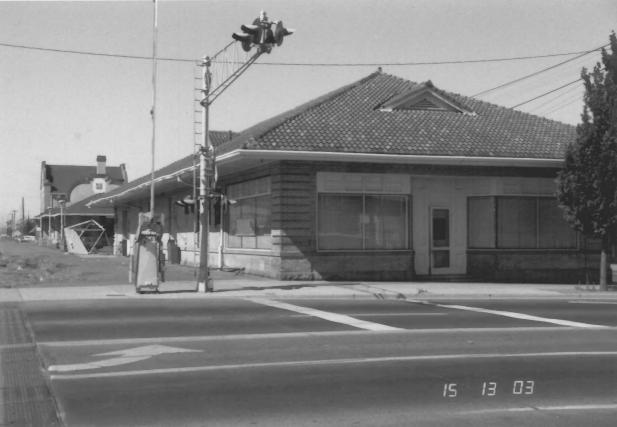

(photo 2 of 13)

OLD NORTH YAKIMA HISTROIC DISTORICT Northern Express Company Office & Freight Depot North Front St., Yakima, WA--Yakima County

Photographed by Craig Holstine September 1985 (photo 3 of 13)

Negatives at OAHP

View to north from south side of East Yakima