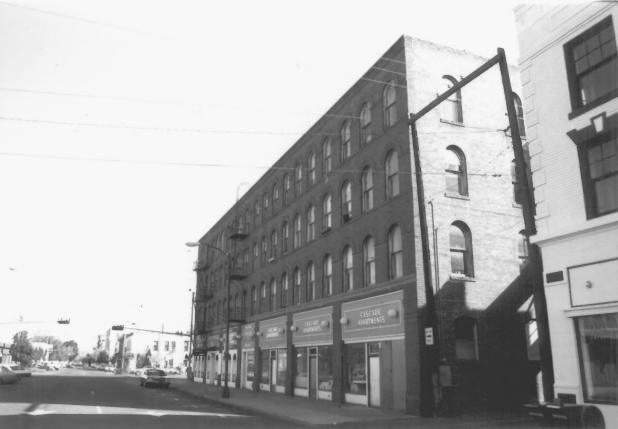

north to district border Extra photo A (1 of 3)

OLD NORTH YAKIMA HISTORIC DISTRICT North First Street, Yakima, Yakima Co., WA Photo by C. Holstine, Sept. 1985 Negatives at OAHP View of N. 1st Street, south of district boundary