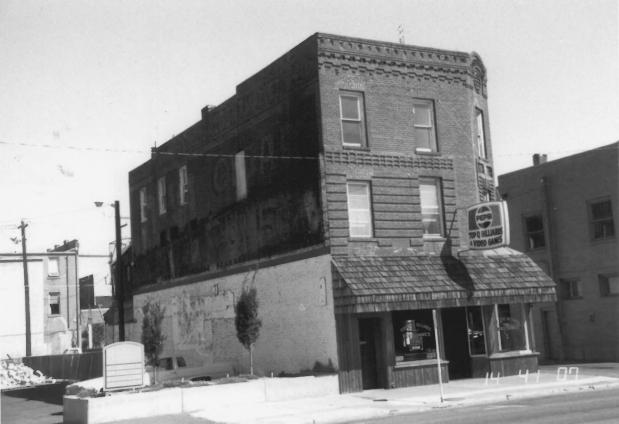

OLD NORTH YAKIMA HISTORIC DISTRICT Switzer's Opera House 25 North Front St., Yakima, WA--Yakima County Photographed by Craig Holstine-September 1985 Negatives at OAHP View to north.

(photo 7 of 13)