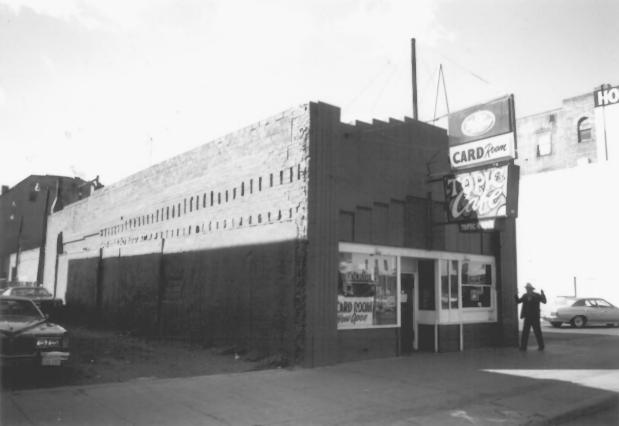

(photo 12 of 13)

OLD NORTH YAKIMA HISTORIC DISTRICT Jean B. Dazet and Company Saloon 22 North 1st St., Yakima, WA--Yakima County Negatives at OAHP View to northeast.

View to northeast.

(photo 13 of 13)

OLD NORTH YAKIMA HISTORIC DISTRICT North First Street, Yakima, Yakama Co., WA Photo by C. Holstine, Sept. 1985 Negatives at OAHP View of building outside district, looking

north to district border Extra photo A (1 of 3)

OLD NORTH YAKIMA HISTORIC DISTRICT North First Street, Yakima, Yakima Co., WA Photo by C. Holstine, Sept. 1985 Negatives at OAHP View of N. 1st Street, south of district boundary