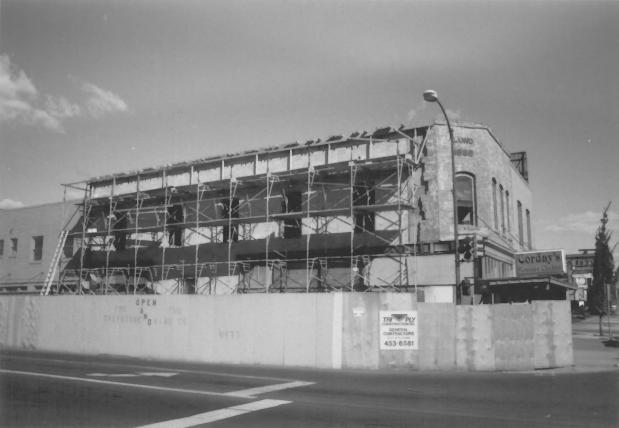

#### OLD NORTH YAKIMA HISTORIC DISTRICT Lund Building--Greystone Building 5 North Front St., Yakima, WA--Yakima County

Photographed by Craig Holstine-September 1985 Negatives at OAHP View to east. West wall of building under repair. (photo 5 of 13)