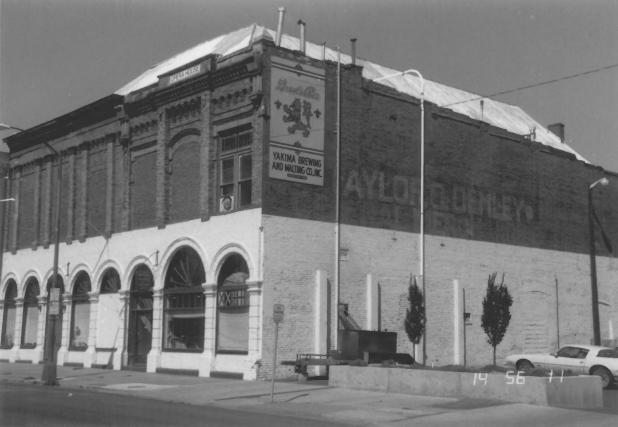

# OLD NORTH YAKIMA HISTORIC DISTRICT Yakima City Hall

27 North Front St., Yakima, WA--Yakima County Photographed by Craig Holstine-September 1985 Negatives at OAHP View to east.

(photo 8 of 13)