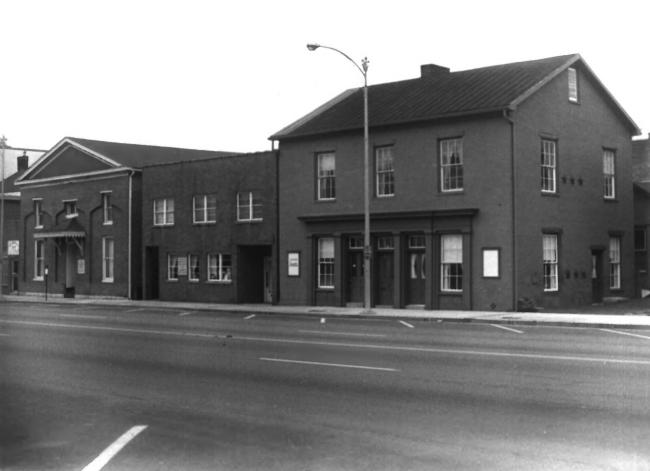

COLUMBIA COMMERCIAL HISTORIC DISTRICT ... Columbia, Maury County, TN Photo by: Richard Quine Date: March, 1984

Neg: Tennessee Historical Comm. 21-25 Public Square (48)

21-25 Public Square (48) facing S SE, N facades