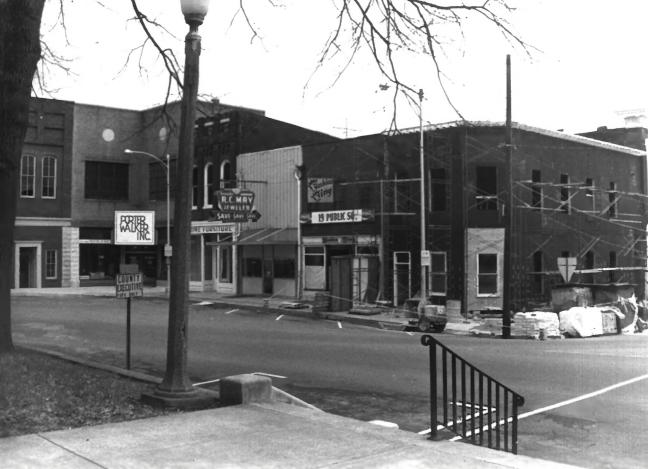

## COLUMBIA COMMERCIAL HISTORIC DISTRICT Columbia, Maury County, TN Photo by: Richard Quin Date: March, 1984 Neg: Tennessee Historical Comm. 15-20 Public Square (10-14) Facing SE, N facades