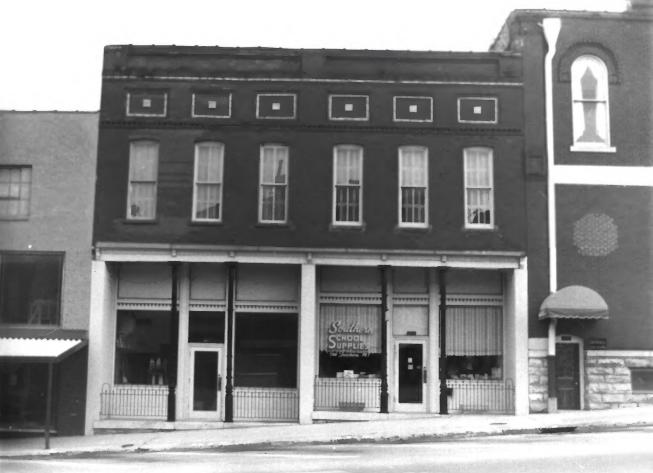

## COLUMBIA COMMERCIAL HISTORIC DISTRICT Columbia, Maury County, TN Photo by: Richard Quin Date: March, 1984 Neg: Tennessee Historical Comm. 17 Public Square (11)

facing S, N facade