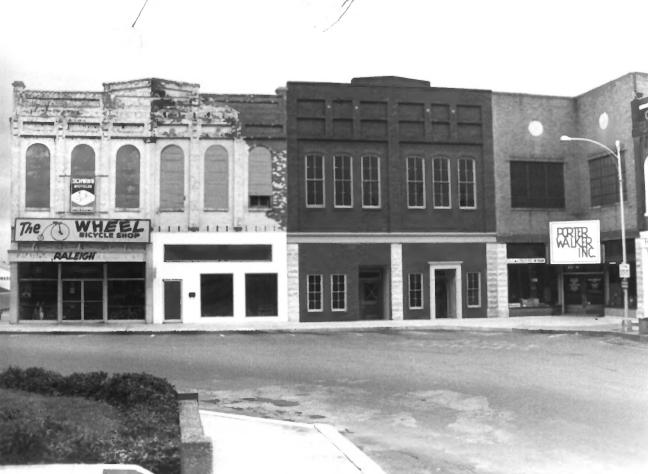

7-10 Public Square (4,5,6) facing E, W facades

### COLUMBIA COMMERCIAL HISTORIC DISTRICT Columbia, Maury County, TN Photo by: Richard Quin Date: March, 1984 Neg: Tennessee Historical Comm. 101 E 7th St. (7) facing N, S facade

Neg: Tennessee Historical Comm. 11-16 Public Square (8,9,10) facing E, W facade