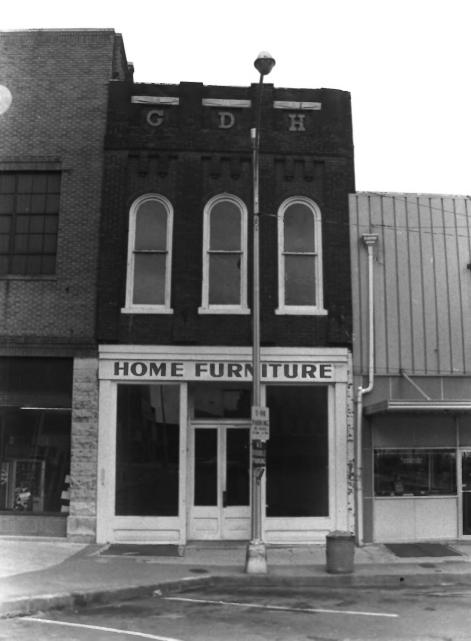

## COLUMBIA COMMERCIAL HISTORIC DISTRICT Columbia, Maury County, TN Photo by: Richard Quin Date: March, 1984 Neg: Tennessee Historical Comm. 17 Public Square (11)

facing S, N facade