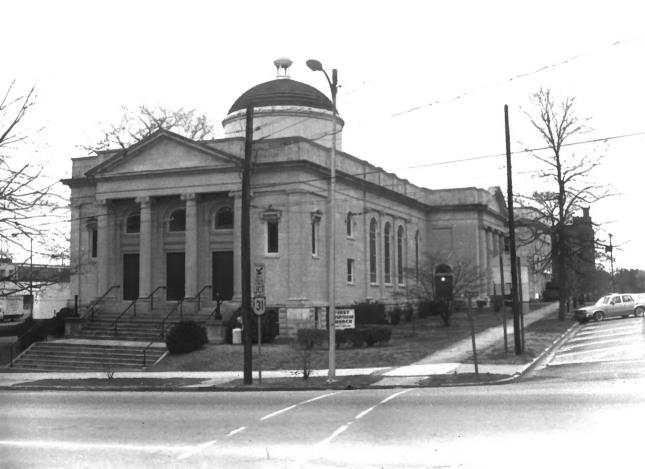

## COLUMBIA COMMERCIAL HISTORIC DISTRICT Columbia, Maury County, TN Photo by: Richard Quin Date: March, 1984 Neg: Tennessee Historical Comm. First Presbyterian Church W. 7th St. (74) facing SE, N and W facades