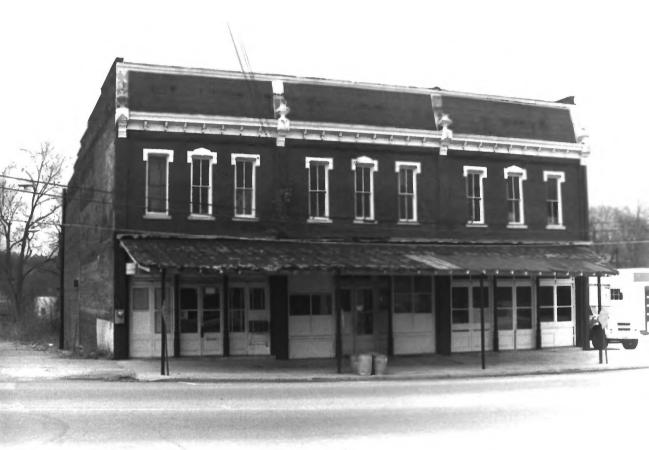

### COLUMBIA COMMERCIAL HISTORIC DISTRICT Columbia, Maury County, TN Photo by: Richard Quin Date: March, 1984 Neg: Tennessee Historical Comm. 101 E 7th St. (7) facing N, S facade

Neg: Tennessee Historical Comm. 11-16 Public Square (8,9,10) facing E, W facade