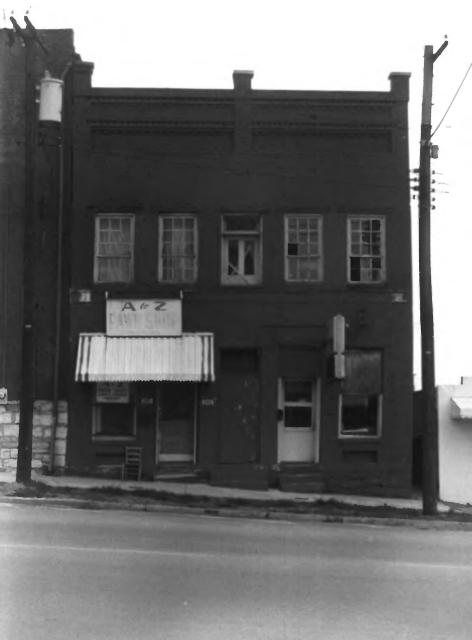

### COLUMBIA COMMERCIAL HISTORIC DISTRICT Columbia, Maury County, TN Photo by: Richard Quin Date: March, 1984 Neg: Tennessee Historical Comm. 101 E 7th St. (7) facing N, S facade

Neg: Tennessee Historical Comm. 11-16 Public Square (8,9,10) facing E, W facade