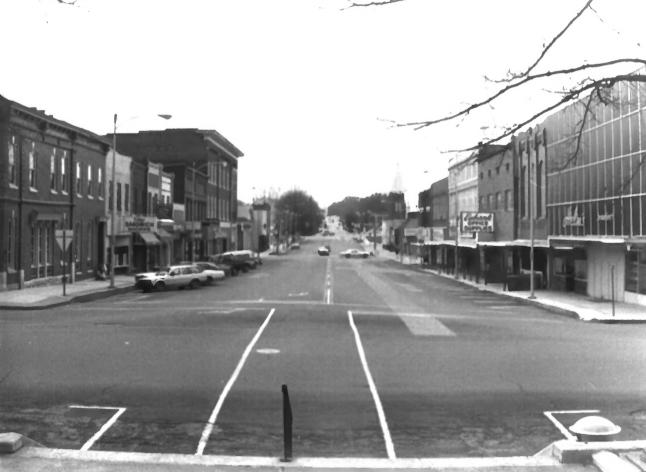

COLUMBIA COMMERCIAL HISTORIC DISTRICT Columbia, Maury County, TN Photo by: Richard Quin Date: March, 1984 Neg: Tennessee Historical Comm. W. 7th St. from Public Square (52-57 on S side and 76-81 on

N side of street)

facing W 31 of 36

COLUMBIA COMMERCIAL HISTORIC DISTRICT Columbia, Maury County, TN Photo by: Richard Quin Date: March, 1984 Neg: Tennessee Historical Comm. 118-120 W. 7th St. (76) facing N, S facade