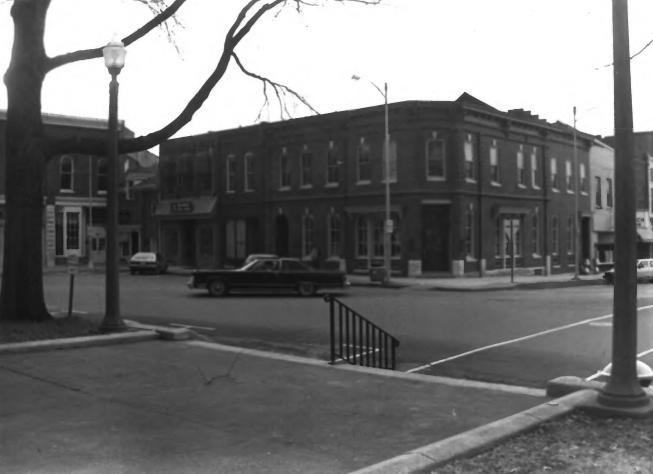

### COLUMBIA COMMERCIAL HISTORIC DISTRICT Columbia, Maury County, TN Photo by: Richard Quin Date: March, 1984 Neg: Tennessee Historical Comm. Vaught Block, 2-4 Public Square (2)facing N, S facade

COLUMBIA COMMERCIAL HISTORIC DISTRICT Columbia, Maury County, TN Photo by: Richard Quin Date: March, 1984 Neg: Tennessee Historical Comm.