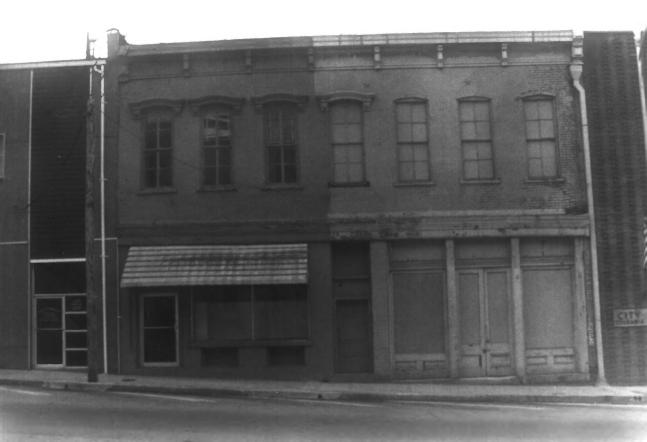

### COLUMBIA COMMERCIAL HISTORIC DISTRICT Columbia, Maury County, TN Photo by: Richard Quin Date: March, 1984 Neg: Tennessee Historical Comm. 101 E 7th St. (7) facing N, S facade

Neg: Tennessee Historical Comm. 11-16 Public Square (8,9,10) facing E, W facade