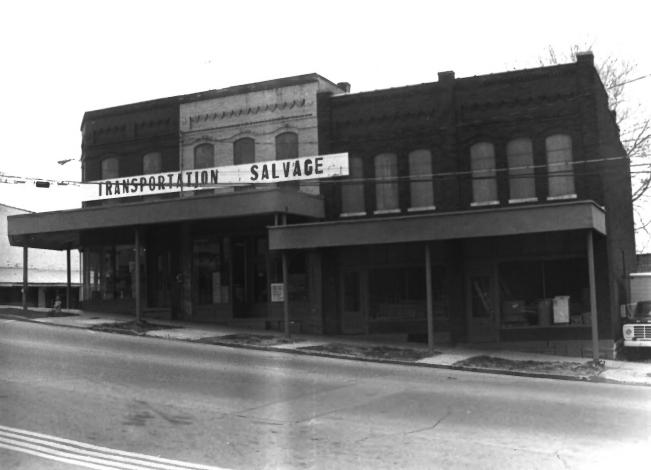

36



## COLUMBIA COMMERCIAL HISTORIC DISTRICT Columbia, Maury County, TN Photo by: Richard Quin Date: March, 1984 Neg: Tennessee Historical Comm. 111 E. 8th St. (24)

facing N NE, S facade



Neg: Tennessee Historical Comm. First Baptis Church

117 E. 8th St. (26) facing N, S facade



Neg: Tennessee Historical Comm. Holy Comforter Episcopal Church

E. 8th St. (28) and 126 E. 8th St. (29), facing SE, N facades



# COLUMBIA COMMERCIAL HISTORIC DISTRICT Columbia, Maury County, TN Photo by: Richard Quin Date: March, 1984 Neg: Tennessee Historical Comm. 114,112 E. 8th St. (31,32)

facing S, N facades



## COLUMBIA COMMERCIAL HISTORIC DISTRICT Columbia, Maury County, TN Photo by: Richard Quin Date: March, 1984 Neg: Tennessee Historical Comm. 102,100 E. 8th St. (35,36)

facing S. N facades



# COLUMBIA COMMERCIAL HISTORIC DISTRICT Columbia, Maury County, TN Photo by: Richard Quin Date: March, 1984 Neg: Tennessee Historical Comm. 901-903,905 S. Main St. (37,38) facing E NE, W facades



# COLUMBIA COMMERCIAL HISTORIC DISTRICT Columbia, Maury County, TN Photo by: Richard Quin Date: March, 1984 Neg: Tennessee Historical Comm. 909 S. Main St. (39) facing E SE, W facade



### COLUMBIA COMMERCIAL HISTORIC DISTRICT Columbia, Maury County, TN Photo by: Richard Quin Date: March, 1984 Neg: Tennessee Historical Comm. 921 S. Main St. (40) facing E SE, W facade



COLUMBIA COMMERCIAL HISTORIC DISTRICT Columbia, Maury County, TN Photo by: Richard Quin Date: March, 1984 Neg: Tennessee Historical Comm. 802-804 S. Main St. (47) facing W, E facade



COLUMBIA COMMERCIAL HISTORIC DISTRICT ...