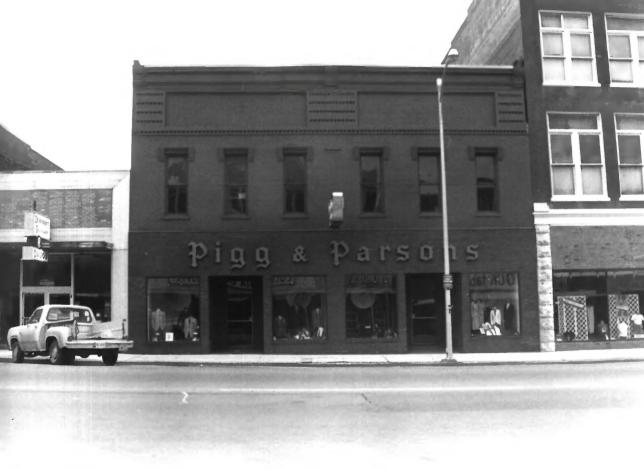

### COLUMBIA COMMERCIAL HISTORIC DISTRICT Columbia, Maury County, TN Photo by: Richard Quin Date: March, 1984 Neg: Tennessee Historical Comm. 101 E 7th St. (7) facing N, S facade

Neg: Tennessee Historical Comm. 11-16 Public Square (8,9,10) facing E, W facade