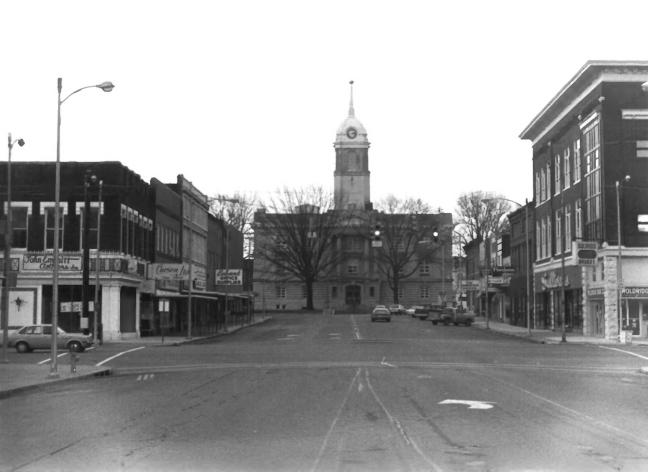

### COLUMBIA COMMERCIAL HISTORIC DISTRICT Columbia, Maury County, TN Photo by Richard Quin Date: March, 1984 Neg: Tennessee Historical Comm. Maury County Courthouse Public Square (1) facing E, W facade