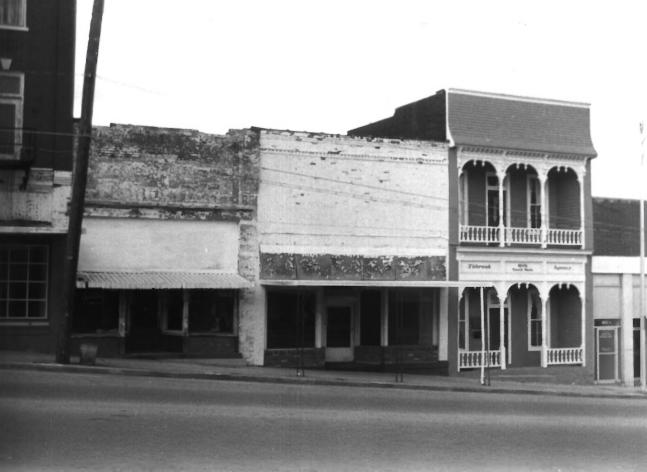

COLUMBIA COMMERCIAL HISTORIC DISTRICT ... Columbia, Maury County, TN Photo by: Richard Quine Date: March, 1984

Neg: Tennessee Historical Comm. 21-25 Public Square (48)

21-25 Public Square (48) facing S SE, N facades

### COLUMBIA COMMERCIAL HISTORIC DISTRICT Columbia, Maury County, TN Photo by: Richard Quin Date: March, 1984 Neg: Tennessee Historical Comm. 27-31 Public Square (50,51,52)

facing SW, E facades

COLUMBIA COMMERCIAL HISTORIC DISTRICT Columbia, Maury County, TN Photo by: Richard Quin Date: March, 1984 Neg: Tennessee Historical Comm. 105,107,109,111 W. 7th St.(53,54) facing S SE, N facades 23 of 36