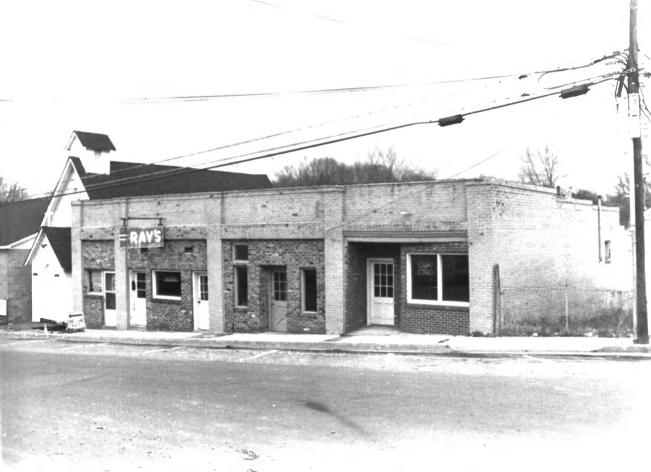

### COLUMBIA COMMERCIAL HISTORIC DISTRICT Columbia, Maury County, TN Photo by: Richard Quin Date: March, 1984 Neg: Tennessee Historical Comm. 921 S. Main St. (40) facing E SE, W facade

COLUMBIA COMMERCIAL HISTORIC DISTRICT Columbia, Maury County, TN Photo by: Richard Quin Date: March, 1984 Neg: Tennessee Historical Comm. 802-804 S. Main St. (47) facing W, E facade