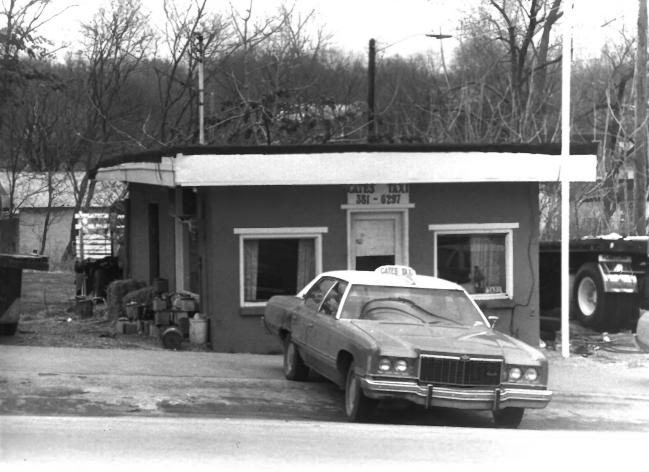

### COLUMBIA COMMERCIAL HISTORIC DISTRICT Columbia, Maury County, TN Photo by: Richard Ouin Date: March, 1984 Neg: Tennessee Historical Comm. 809 S. Garden St. (60,61) facing E, W facade