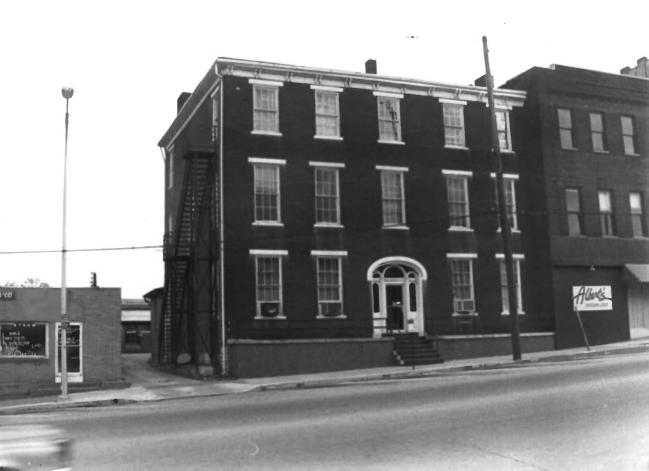

### COLUMBIA COMMERCIAL HISTORIC DISTRICT Columbia, Maury County, TN Photo by: Richard Ouin Date: March, 1984 Neg: Tennessee Historical Comm. 809 S. Garden St. (60,61) facing E, W facade