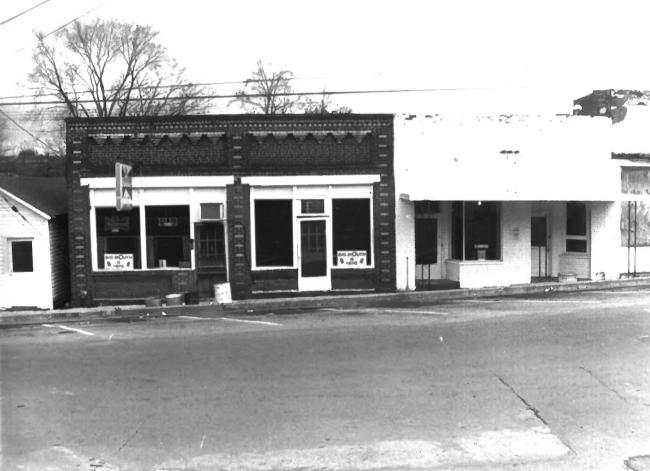

### COLUMBIA COMMERCIAL HISTORIC DISTRICT Columbia, Maury County, TN Photo by: Richard Quin Date: March, 1984 Neg: Tennessee Historical Comm. 27-31 Public Square (50,51,52)

facing SW, E facades

COLUMBIA COMMERCIAL HISTORIC DISTRICT Columbia, Maury County, TN Photo by: Richard Quin Date: March, 1984 Neg: Tennessee Historical Comm. 105,107,109,111 W. 7th St.(53,54) facing S SE, N facades 23 of 36