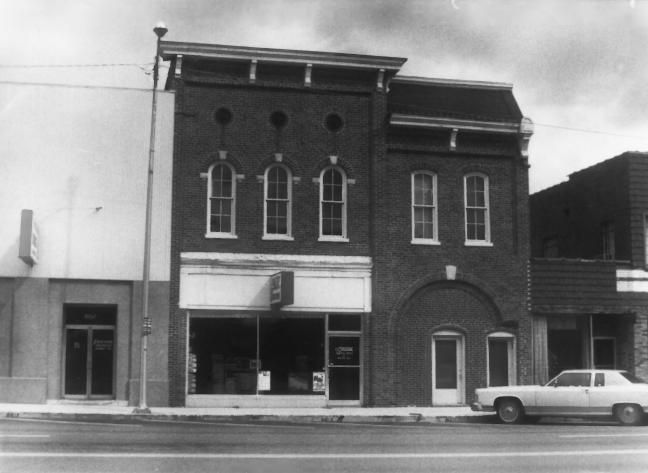

OMMERCIAL HISTORIC DISTRICT ... Columbia, Maury County, TN Photo by: Richard Quine Date: March, 1984

Neg: Tennessee Historical Comm. 21-25 Public Square (48)

21-25 Public Square (48) facing S SE, N facades



### COLUMBIA COMMERCIAL HISTORIC DISTRICT Columbia, Maury County, TN Photo by: Richard Quin Date: March, 1984 Neg: Tennessee Historical Comm. 27-31 Public Square (50,51,52)

facing SW, E facades



COLUMBIA COMMERCIAL HISTORIC DISTRICT Columbia, Maury County, TN Photo by: Richard Quin Date: March, 1984 Neg: Tennessee Historical Comm. 105,107,109,111 W. 7th St.(53,54) facing S SE, N facades 23 of 36



# COLUMBIA COMMERCIAL HISTORIC DISTRICT Columbia, Maury Couhty, TN Photo by: Richard Quin Date: March, 1984 Neg: Tennessee Historical Comm. 117-119 W. 7th St. (56) facing S, N facade



### COLUMBIA COMMERCIAL HISTORIC DISTRICT Columbia, Maury County, TN Photo by: Richard Ouin Date: March, 1984 Neg: Tennessee Historical Comm. 809 S. Garden St. (60,61) facing E, W facade



### COLUMBIA COMMERCIAL HISTORIC DISTRICT Columbia, Maury County, TN Photo by: Richard Quin Date: March, 1984 Neg: Tennessee Historical Comm. U.S. Post Office, 815 S. Garden St. (63)

facing E SE, N and W facades



## COLUMBIA COMMERCIAL HISTORIC DISTRICT Columbia, Maury County, TN Photo by: Richard Quin Date: March, 1984 Neg: Tennessee Historical Comm. 810.808.806 S. Garden St. (65,66,67)

facing SW, E facades



#### COLUMBIA COMMERCIAL HISTORIC DISTRICT Columbia, Maury County, TN Photo by: Richard Ouin Date: March, 1984 Neg: Tennessee Historical Comm.

201 W. 7th St. (70)

28 of 36

facing SE, E a