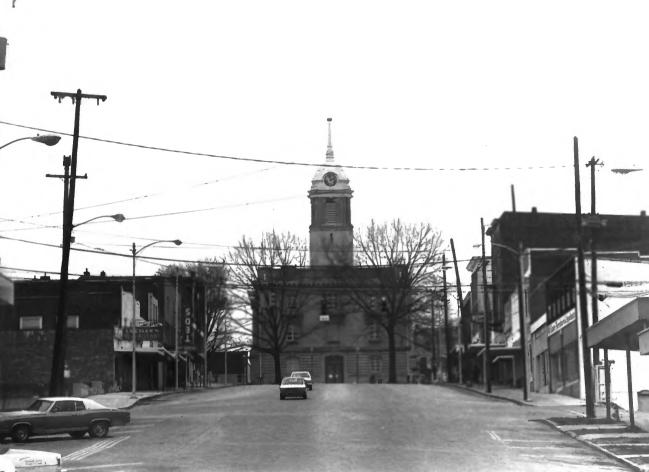

### COLUMBIA COMMERCIAL HISTORIC DISTRICT Columbia, Maury County, TN Photo by: Richard Quin Date: March, 1984 Neg: Tennessee Historical Comm. Maury County Courthouse (1) and S. Main St. (14-23 on E side and 41-48 on W side)

facing N 8 of 36