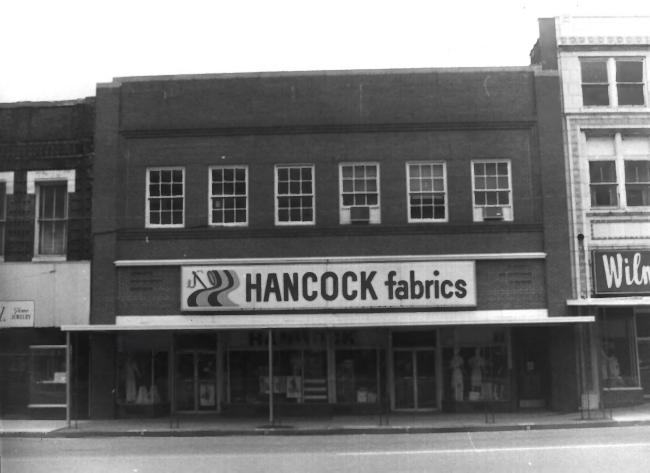

OMMERCIAL HISTORIC DISTRICT Columbia, Maury County, TN Photo by: Richard Quin Date: March, 1984 Neg: Tennessee Historical Comm. W. 7th St. (72) facing S, N facade



## COLUMBIA COMMERCIAL HISTORIC DISTRICT Columbia, Maury County, TN Photo by: Richard Quin Date: March, 1984 Neg: Tennessee Historical Comm. First Presbyterian Church W. 7th St. (74) facing SE, N and W facades



COLUMBIA COMMERCIAL HISTORIC DISTRICT Columbia, Maury County, TN Photo by: Richard Quin Date: March, 1984 Neg: Tennessee Historical Comm. W. 7th St. from Public Square (52-57 on S side and 76-81 on

N side of street)

facing W 31 of 36



COLUMBIA COMMERCIAL HISTORIC DISTRICT Columbia, Maury County, TN Photo by: Richard Quin Date: March, 1984 Neg: Tennessee Historical Comm. 118-120 W. 7th St. (76) facing N, S facade



#### COLUMBIA COMMERCIAL HISTORIC DISTRICT Columbia, Maury County, TN Photo by: Richard Quin Date: March, 1984 Neg: Tennessee Historical Comm. 114 W. 7th St. (77) facing N, S facade



# COLUMBIA COMMERCIAL HISTORIC DISTRICT Columbia, Maury County, TN Photo by: Richard Quin Date: March, 1984 Neg: Tennessee Historical Comm.

100 W. 7th St., 32-36 Public Sq. (81 82 83 84 85)

(81,82,83,84,85) facing W NW, E facades 34 of 36



#### COLUMBIA COMMERCIAL HISTORIC DISTRICT Columbia, Maury County, TN Photo by: Richard Quin Date: March, 1984 Neg: Tennessee Historical Comm. N. Main St. (88) facing W, E facade



# COLUMBIA COMMERCIAL HISTORIC DISTRICT Columbia, Maury County, TN Photo by: Richard Quin Date: March, 1984 Neg: Tennessee Historical Comm. 706 N. Main St. (89)

facing E SE, W facade