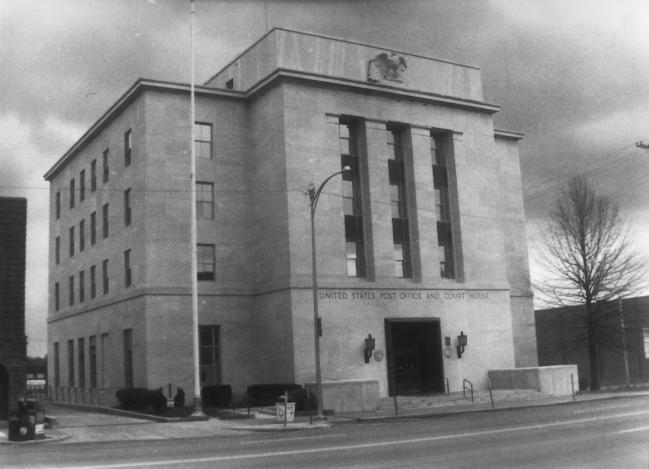

### COLUMBIA COMMERCIAL HISTORIC DISTRICT Columbia, Maury County, TN Photo by: Richard Quin Date: March, 1984 Neg: Tennessee Historical Comm. U.S. Post Office, 815 S. Garden St. (63)

facing E SE, N and W facades