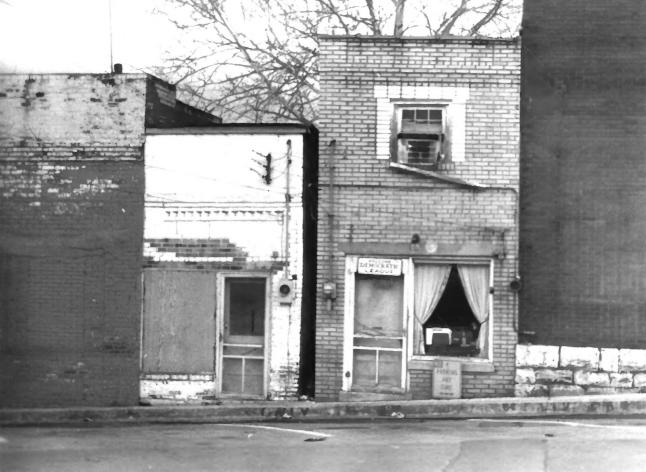

COLUMBIA COMMERCIAL HISTORIC DISTRICT ... Columbia, Maury County, TN Photo by: Richard Quine Date: March, 1984

Neg: Tennessee Historical Comm. 21-25 Public Square (48)

21-25 Public Square (48) facing S SE, N facades