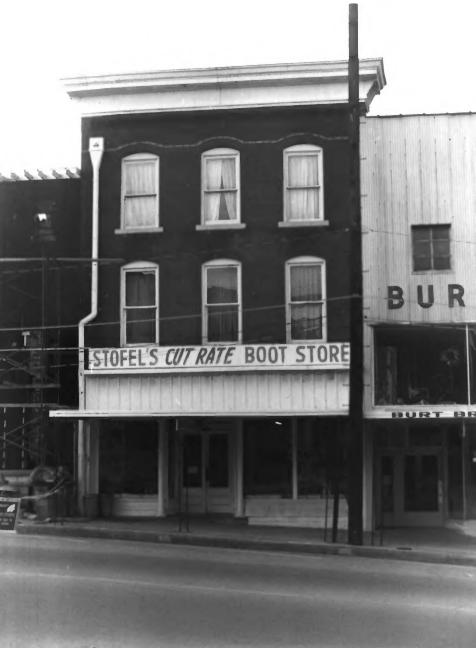

Quin Date: March, 1984 Neg: Tennessee Historical Comm. 101 E 7th St. (7) facing N, S facade



Neg: Tennessee Historical Comm. 11-16 Public Square (8,9,10) facing E, W facade



## COLUMBIA COMMERCIAL HISTORIC DISTRICT Columbia, Maury County, TN Photo by: Richard Quin Date: March, 1984 Neg: Tennessee Historical Comm. 17 Public Square (11)

facing S, N facade



## COLUMBIA COMMERCIAL HISTORIC DISTRICT Columbia, Maury County, TN Photo by: Richard Quin Date: March, 1984 Neg: Tennessee Historical Comm. 15-20 Public Square (10-14) Facing SE, N facades



### COLUMBIA COMMERCIAL HISTORIC DISTRICT Columbia, Maury County, TN Photo by: Richard Quin Date: March, 1984 Neg: Tennessee Historical Comm. Maury County Courthouse (1) and S. Main St. (14-23 on E side and 41-48 on W side)

facing N 8 of 36



### COLUMBIA COMMERCIAL HISTORIC DISTRICT Columbia, Maury County, TN Photo by: Richard Quin Date: March, 1984 Neg: Tennessee Historical Comm. 803 S Main St. (15) facing E, W facade



COLUMBIA COMMERCIAL HISTORIC DISTRICT Columbia, Maury County, TN Photo by: Richard Quin Date: March, 1984 neg: Tennessee Historical Comm. 811,813,815 S. Main St. (19,20, 21), Facing E SE, W facades



Neg: Tennessee Historical Comm.

817, 819 S. Main St. (22,23) facing N NE, S facade 11 of 36



## COLUMBIA COMMERCIAL HISTORIC DISTRICT Columbia, Maury County, TN Photo by: Richard Quin Date: March, 1984 Neg: Tennessee Historical Comm. 111 E. 8th St. (24)

facing N NE, S facade



Neg: Tennessee Historical Comm. First Baptis Church

117 E. 8th St. (26) facing N, S facade



Neg: Tennessee Historical Comm. Hol