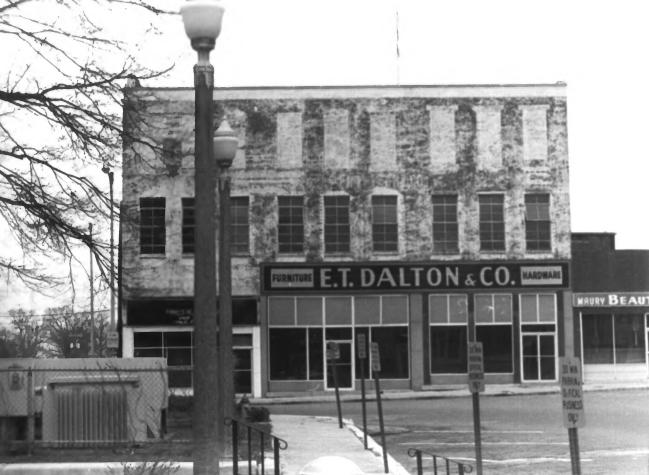

### COLUMBIA COMMERCIAL HISTORIC DISTRICT Columbia, Maury County, TN Photo by Richard Quin Date: March, 1984 Neg: Tennessee Historical Comm. Maury County Courthouse Public Square (1) facing E, W facade



### COLUMBIA COMMERCIAL HISTORIC DISTRICT Columbia, Maury County, TN Photo by: Richard Quin Date: March, 1984 Neg: Tennessee Historical Comm. Vaught Block, 2-4 Public Square (2)facing N, S facade



COLUMBIA COMMERCIAL HISTORIC DISTRICT Columbia, Maury County, TN Photo by: Richard Quin Date: March, 1984 Neg: Tennessee Historical Comm.

7-10 Public Square (4,5,6) facing E, W facades



### COLUMBIA COMMERCIAL HISTORIC DISTRICT Columbia, Maury County, TN Photo by: Richard Quin Date: March, 1984 Neg: Tennessee Historical Comm. 101 E 7th St. (7) facing N, S facade



Neg: Tennessee Historical Comm. 11-16 Public Square (8,9,10) facing E, W facade



## COLUMBIA COMMERCIAL HISTORIC DISTRICT Columbia, Maury County, TN Photo by: Richard Quin Date: March, 1984 Neg: Tennessee Historical Comm. 17 P