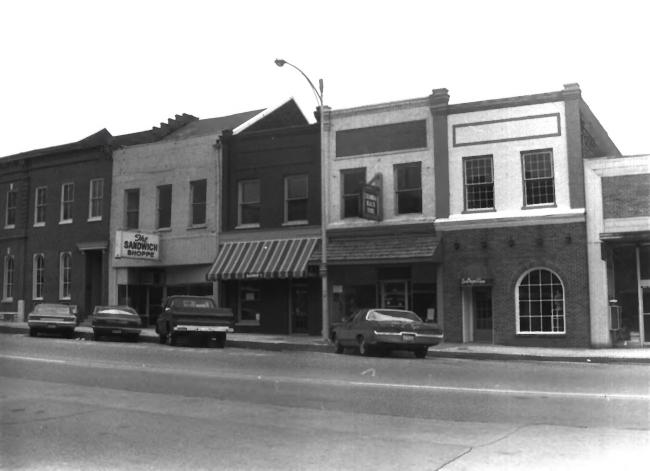

7-10 Public Square (4,5,6) facing E, W facades

### COLUMBIA COMMERCIAL HISTORIC DISTRICT Columbia, Maury County, TN Photo by: Richard Quin Date: March, 1984 Neg: Tennessee Historical Comm. 101 E 7th St. (7) facing N, S facade

Neg: Tennessee Historical Comm. 11-16 Public Square (8,9,10) facing E, W facade