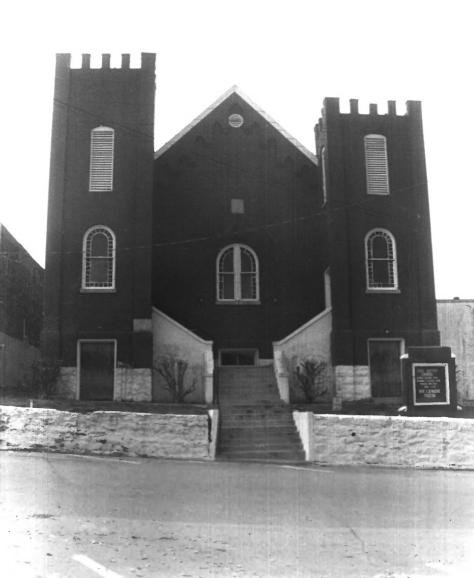

117 E. 8th St. (26) facing N, S facade

Neg: Tennessee Historical Comm. Holy Comforter Episcopal Church

E. 8th St. (28) and 126 E. 8th St. (29), facing SE, N facades