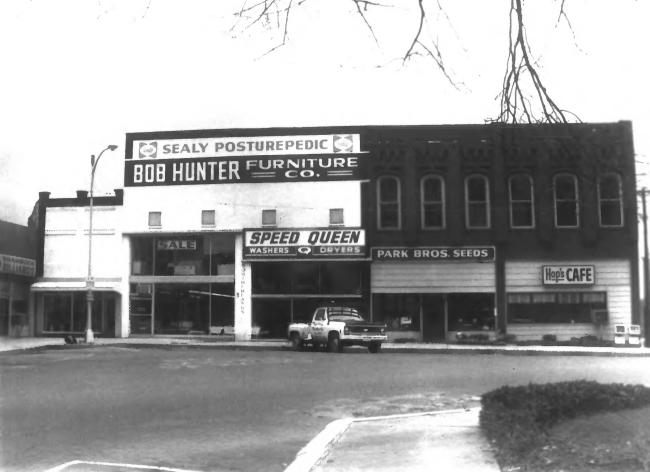

### COLUMBIA COMMERCIAL HISTORIC DISTRICT Columbia, Maury County, TN Photo by Richard Quin Date: March, 1984 Neg: Tennessee Historical Comm. Maury County Courthouse Public Square (1) facing E, W facade



### COLUMBIA COMMERCIAL HISTORIC DISTRICT Columbia, Maury County, TN Photo by: Richard Quin Date: March, 1984 Neg: Tennessee Historical Comm. Vaught Block, 2-4 Public Square (2)facing N, S facade



COLUMBIA COMMERCIAL HISTORIC DISTRICT Columbia, Maury County, TN Photo by: Richard Quin Date: March, 1984 Neg: Tennessee Historical Comm.

7-10 Public Square (4,5,6) facing E, W facades



### COLUMBIA COMMERCIAL HISTORIC DISTRICT Columbia, Maury County, TN Photo by: Richard Quin Date: March, 1984 Neg: Tennessee Historical Comm. 101 E 7th St. (7) facing N, S facade



Neg: Tennessee Historical Comm. 11-16 Public Square (8,9,10) facing E, W facade



## COLUMBIA COMMERCIAL HISTORIC DISTRICT Columbia, Maury County, TN Photo by: Richard Quin Date: March, 1984 Neg: Tennessee Historical Comm. 17 Public Square (11)

facing S, N facade



## COLUMBIA COMMERCIAL HISTORIC DISTRICT Columbia, Maury County, TN Photo by: Richard Quin Date: March, 1984 Neg: Tennessee Historical Comm. 15-20 Public Squa