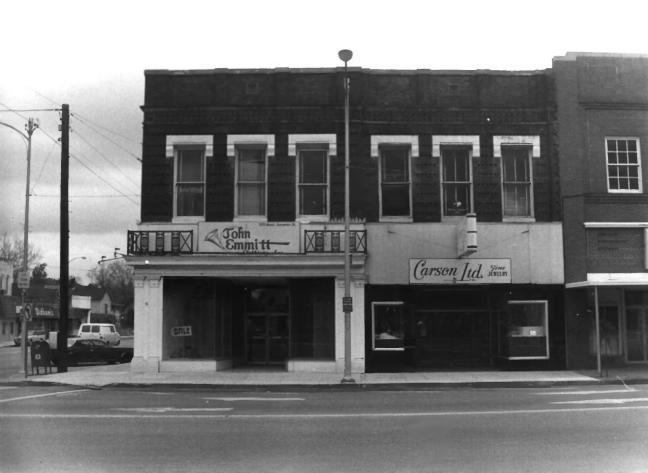

# COLUMBIA COMMERCIAL HISTORIC DISTRICT Columbia, Maury Couhty, TN Photo by: Richard Quin Date: March, 1984 Neg: Tennessee Historical Comm. 117-119 W. 7th St. (56) facing S, N facade