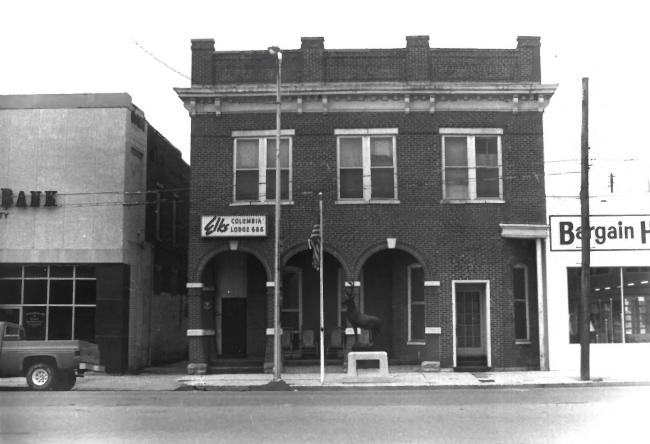

### COLUMBIA COMMERCIAL HISTORIC DISTRICT Columbia, Maury County, TN Photo by: Richard Ouin Date: March, 1984 Neg: Tennessee Historical Comm. 809 S. Garden St. (60,61) facing E, W facade