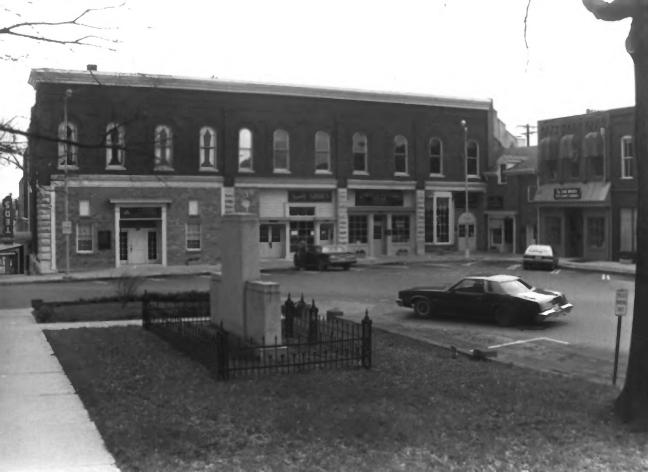

### COLUMBIA COMMERCIAL HISTORIC DISTRICT Columbia, Maury County, TN Photo by Richard Quin Date: March, 1984 Neg: Tennessee Historical Comm. Maury County Courthouse Public Square (1) facing E, W facade