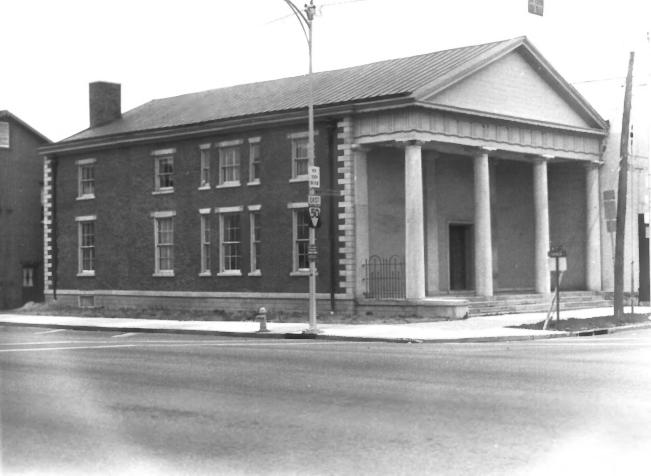

## COLUMBIA COMMERCIAL HISTORIC DISTRICT Columbia, Maury County, TN Photo by: Richard Quin Date: March, 1984 Neg: Tennessee Historical Comm. First Presbyterian Church W. 7th St. (74) facing SE, N and W facades