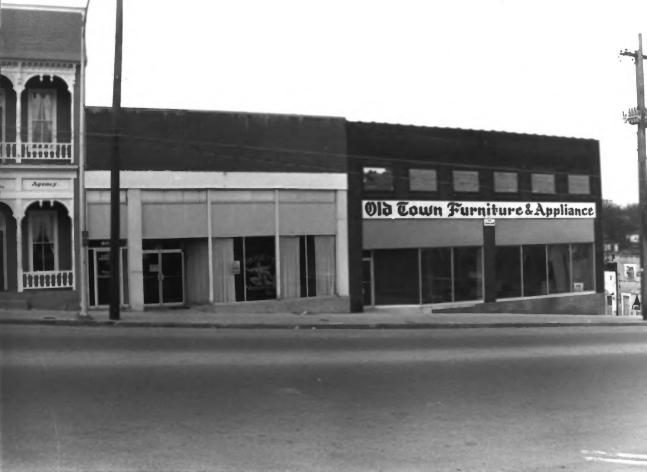

### COLUMBIA COMMERCIAL HISTORIC DISTRICT Columbia, Maury County, TN Photo by: Richard Quin Date: March, 1984 Neg: Tennessee Historical Comm. 27-31 Public Square (50,51,52)

facing SW, E facades

COLUMBIA COMMERCIAL HISTORIC DISTRICT Columbia, Maury County, TN Photo by: Richard Quin Date: March, 1984 Neg: Tennessee Historical Comm. 105,107,109,111 W. 7th St.(53,54) facing S SE, N facades 23 of 36