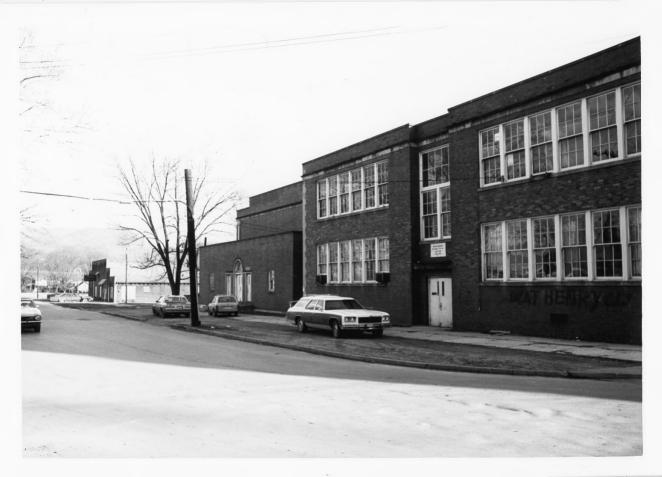

Photo 23 of 31. View: Carnegie Library 20th St.

January 1982

Photo 24 of 31. View: First Presbyterian Church, north west corner of 20th St. and Edgewood

January 1982

Photo 24A View: Middlesboro Board of Education Building