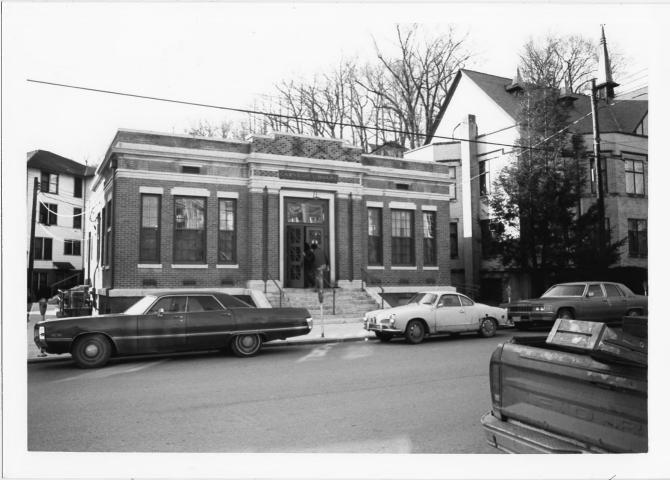

Photo 23 of 31. View: Carnegie Library 20th St.

January 1982

Photo 24 of 31. View: First Presbyterian Church, north west corner of 20th St. and Edgewood

January 1982

Photo 24A View: Middlesboro Board of Education Building