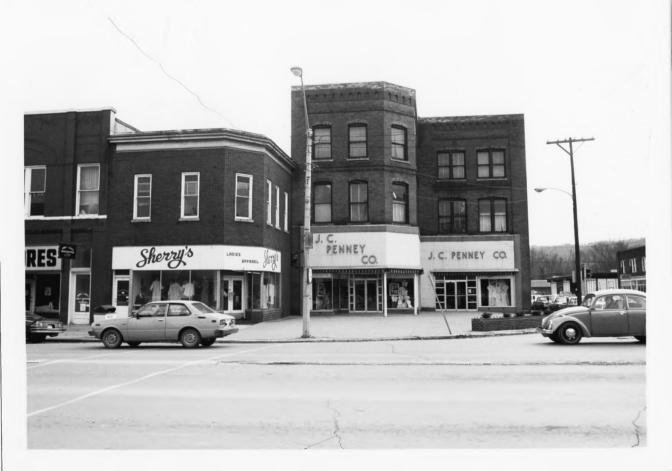

Photo 5 of 31. View: 2000 block, south side Cumberland Avenue

Photo 6 of 31.
View: central block
2019 Cumberland Avenue

January 1982

Photo 7 of 31. View: A. P. Campbell Bldg. 2031 Cumberland Ave.

Photo 8 of 31. View: 2100 block, south side Cumberland Avenue

Photo 9 of 31. View: 2100 and 2200 blocks, south side , Cumberland Avenue

January 1982

Photo 10 of 31. View: 2200 block, south side, Cumberland Avenue

Photo 10A View: American Association Building

Middlesboro Downtown Comm.Dist.