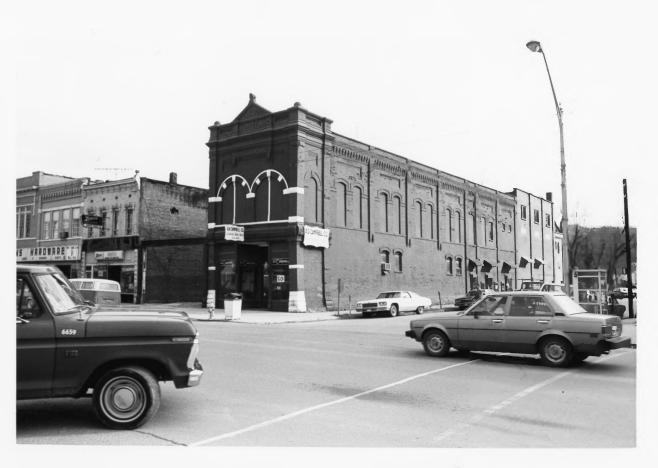

Photo 9 of 31. View: 2100 and 2200 blocks, south side , Cumberland Avenue

January 1982

Photo 10 of 31. View: 2200 block, south side, Cumberland Avenue

Photo 10A View: American Association Building

Middlesboro Downtown Comm.Dist.