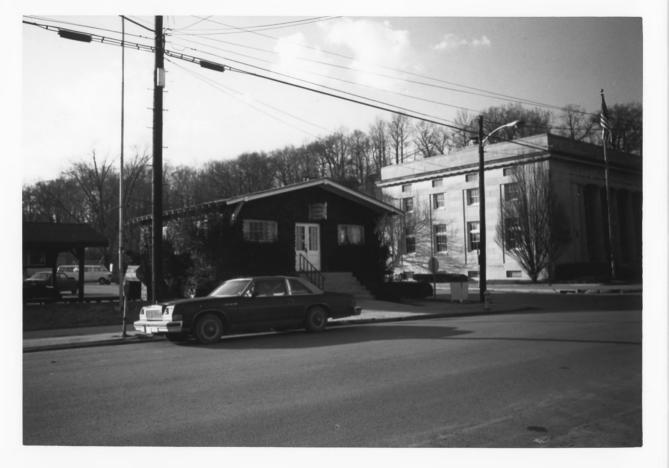

Photo 25 of 31. View: looking east on Edgewood.

Photo 26 of 31. View: Bridge over Canal at Edgewood and 19th St.

Photo 27 of 31. View: north side of Lothbury Avenue from 19th St. looking east.

Photo 28 of 31 View: north side of Lothbury between 18th and 19th St.