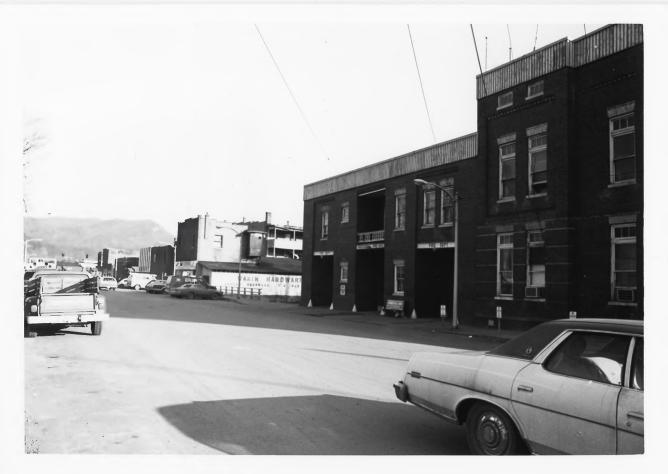

January 1982

Photo 12 of 31. View: 2100 block, north side Cumberland Avenue

Photo 13 of 31. View: Northwest corner of Cumberland and 21st.

Photo 14 of 31. View: 2000 block, north side Cumberland Avenue

Photo 15 of 31. View: north west corner of Cumberland Avenue and 20th St.