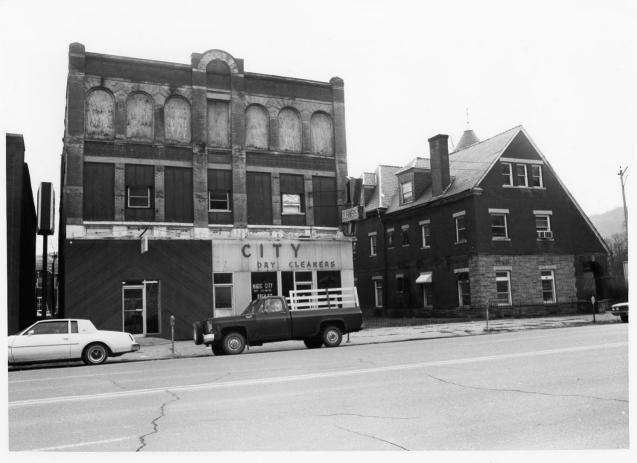

Photo 9 of 31. View: 2100 and 2200 blocks, south side , Cumberland Avenue

January 1982

Photo 10 of 31. View: 2200 block, south side, Cumberland Avenue

Photo 10A View: American Association Building

Middlesboro Downtown Comm.Dist.

Bell County, Ky, David L. Morgan Heritage Division January 1982

Photo 11 of 31. View: Bridge over canal west end of Cumberland Avenue

Photo 11A

View: Canal behind buildings fronting north side of Cumberland Avenue