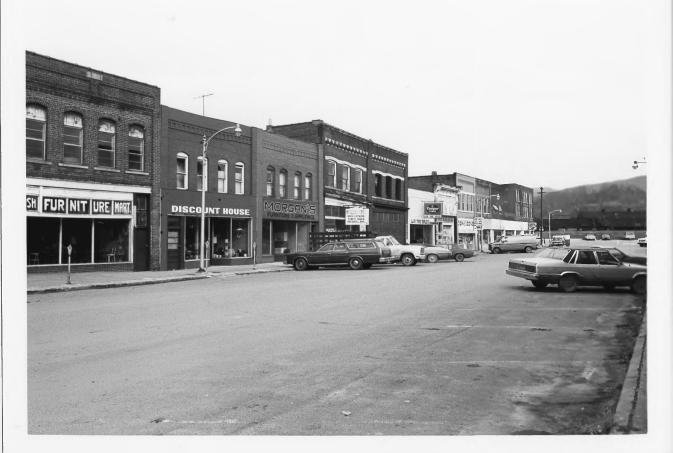

Photo 9 of 31. View: 2100 and 2200 blocks, south side , Cumberland Avenue

January 1982

Photo 10 of 31. View: 2200 block, south side, Cumberland Avenue

Photo 10A View: American Association Building

Middlesboro Downtown Comm.Dist.