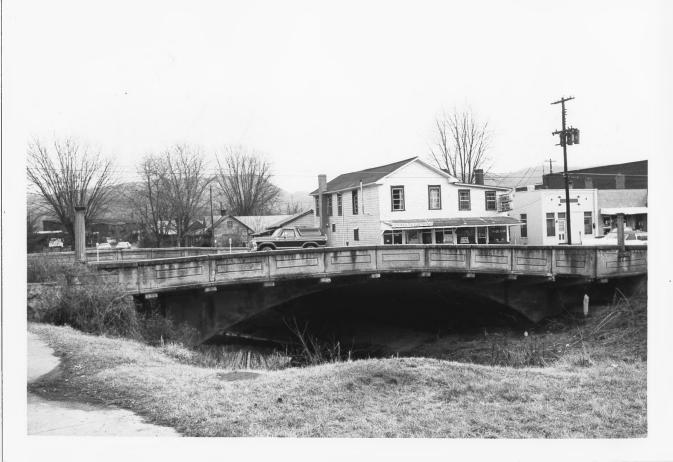

Bell County, Ky, David L. Morgan Heritage Division January 1982

Photo 11 of 31. View: Bridge over canal west end of Cumberland Avenue

Photo 11A

View: Canal behind buildings fronting north side of Cumberland Avenue