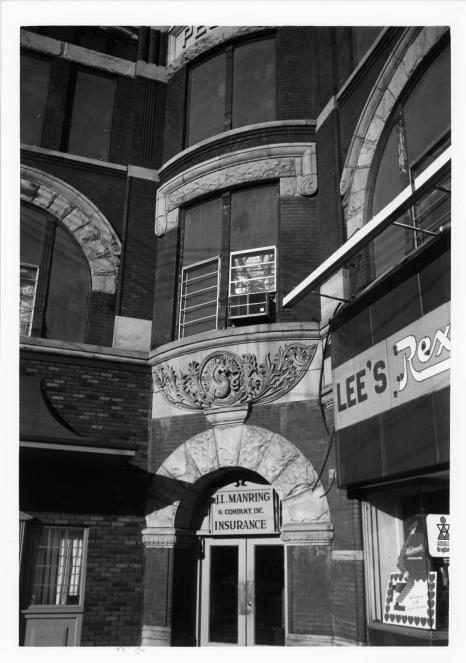

January 1982

Photo 16 of 31. View: north west corner of Cumberland and 20th Sts.

Photo 17 of 31. View: northeast corner of Cumberland and 20th St.

Photo 18 of 31. View: Detail of Peoples Bank Building, north east corner of Cumberland and 20th.