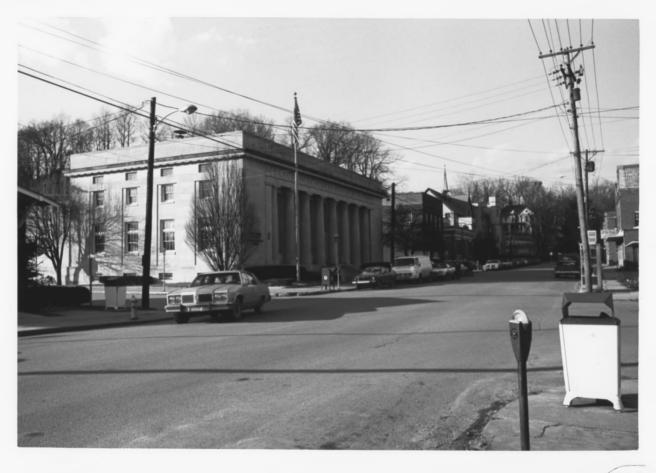

Photo 23 of 31. View: Carnegie Library 20th St.

January 1982

Photo 24 of 31. View: First Presbyterian Church, north west corner of 20th St. and Edgewood

January 1982

Photo 24A View: Middlesboro Board of Education Building