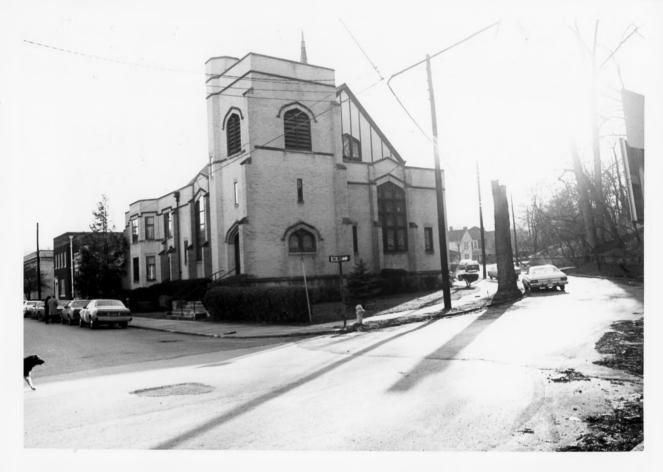

Photo 23 of 31. View: Carnegie Library 20th St.

January 1982

Photo 24 of 31. View: First Presbyterian Church, north west corner of 20th St. and Edgewood

January 1982

Photo 24A View: Middlesboro Board of Education Building