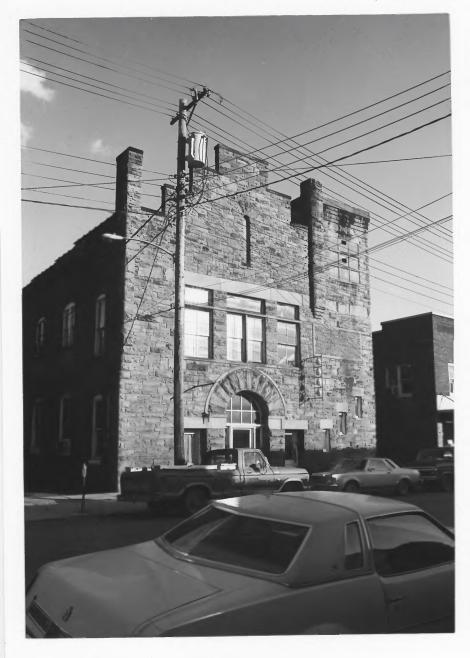

Photo 9 of 31. View: 2100 and 2200 blocks, south side , Cumberland Avenue

January 1982

Photo 10 of 31. View: 2200 block, south side, Cumberland Avenue

Photo 10A View: American Association Building

Middlesboro Downtown Comm.Dist.