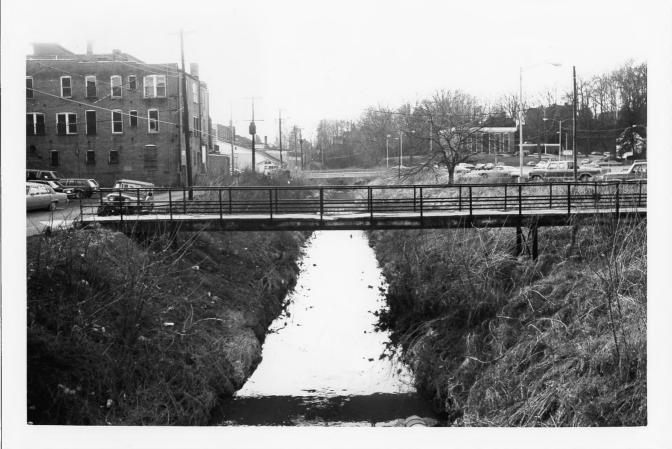

Photo 25 of 31. View: looking east on Edgewood.

Photo 26 of 31. View: Bridge over Canal at Edgewood and 19th St.

Photo 27 of 31. View: north side of Lothbury Avenue from 19th St. looking east.

Photo 28 of 31 View: north side of Lothbury between 18th and 19th St.