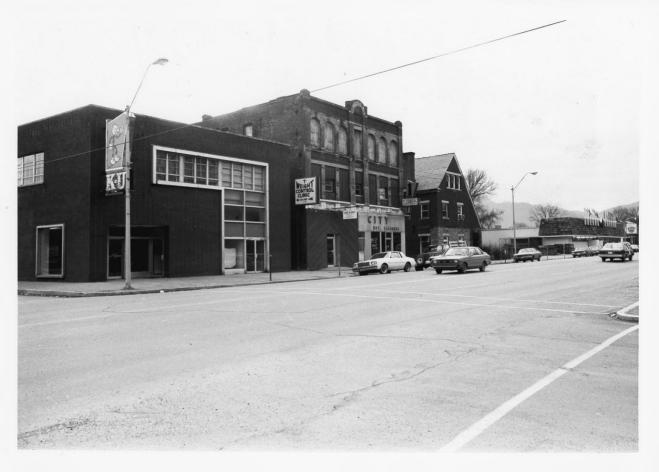

Photo 9 of 31. View: 2100 and 2200 blocks, south side , Cumberland Avenue

January 1982

Photo 10 of 31. View: 2200 block, south side, Cumberland Avenue

Photo 10A View: American Association Building

Middlesboro Downtown Comm.Dist.

Bell County, Ky, David L. Morgan Heritage Division January 1982

Photo 11 of 31. View: Bridge over canal west end of Cumberland Avenue

Photo 11A

View: Canal behind buildings fronting north side of Cumberland Avenue