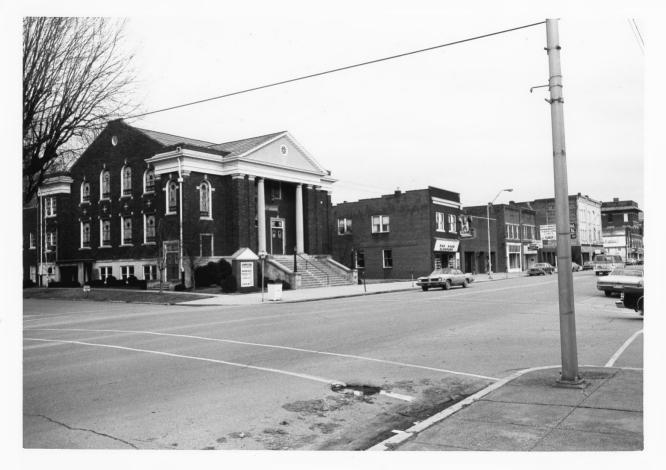

Photo 23 of 31. View: Carnegie Library 20th St.

January 1982

Photo 24 of 31. View: First Presbyterian Church, north west corner of 20th St. and Edgewood

January 1982

Photo 24A View: Middlesboro Board of Education Building