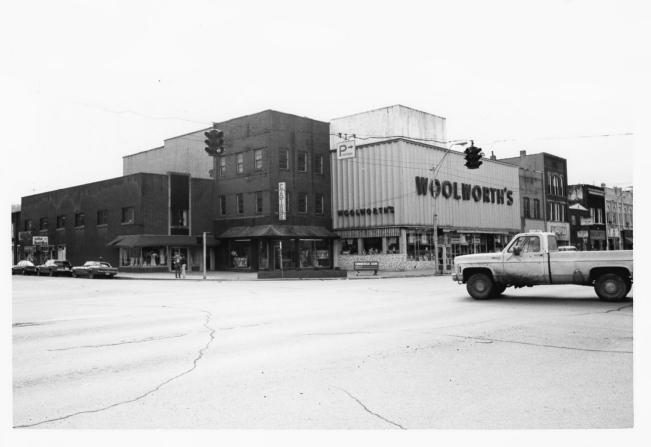

Photo 9 of 31. View: 2100 and 2200 blocks, south side , Cumberland Avenue

January 1982

Photo 10 of 31. View: 2200 block, south side, Cumberland Avenue

Photo 10A View: American Association Building

Middlesboro Downtown Comm.Dist.