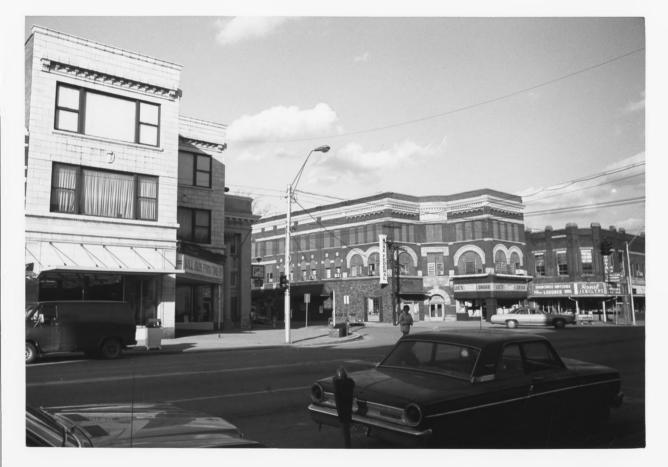

January 1982

Photo 16 of 31. View: north west corner of Cumberland and 20th Sts.

Photo 17 of 31. View: northeast corner of Cumberland and 20th St.

Photo 18 of 31. View: Detail of Peoples Bank Building, north east corner of Cumberland and 20th.

Photo 19 of 31. View: 1900 block, north side Cumberland Avenue

Photo 20 of 31. View: west side of 20th St. corner of Lothbury and 20th.

Photo 21 of 31.
View: looking east down
Lothbury at 20th St.

Photo 22 of 31. View: Looking north up 20th Street from corner of Lothbury.