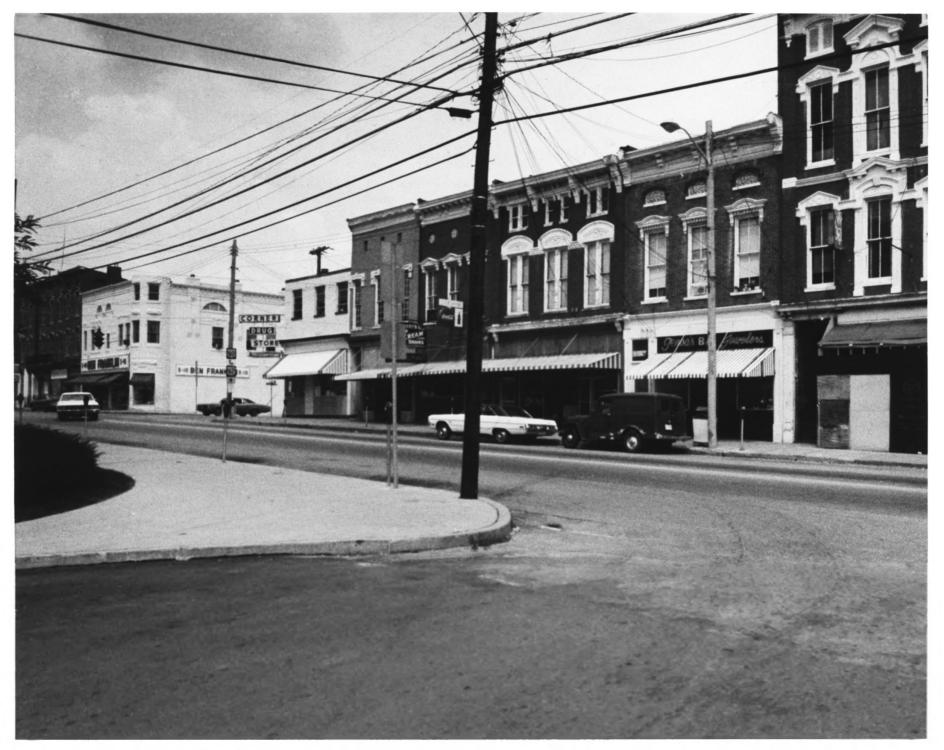

DESCRIBE VIEW, DIRECTION, ETC. IF DISTRICT, GIVE BUILDING NAME & STREET

PHOTO NO. 7 07 19

Block D (10 thru 12).