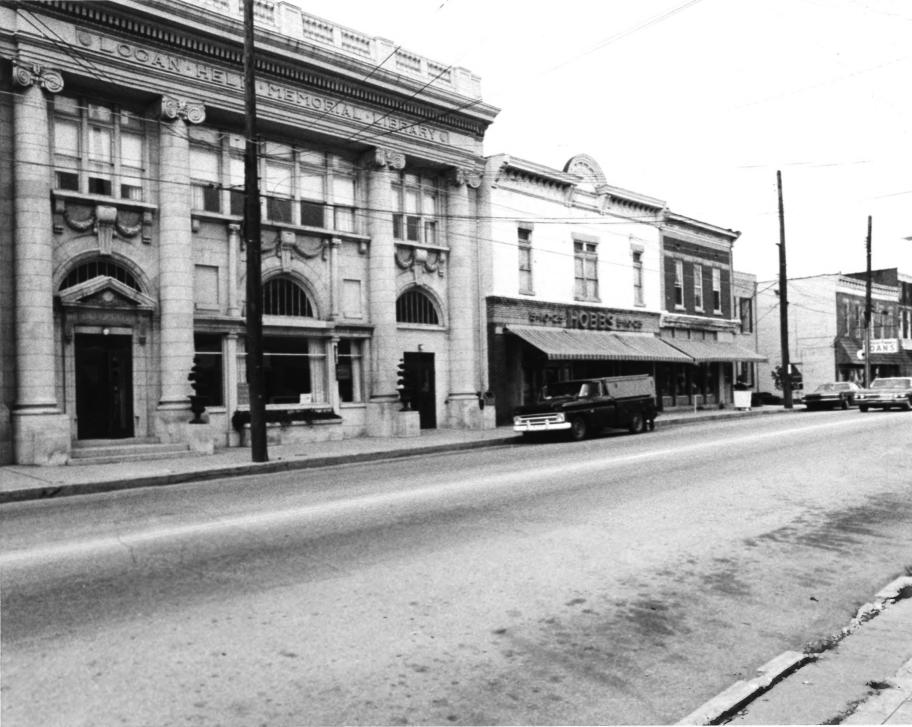

#### PHOTO REFERENCE PHOTO CREDIT

Jim Curtis

**NEGATIVE FILED AT** 

IDENTIFICATION

DESCRIBE VIEW, DIRECTION, ETC. IF DISTRICT, GIVE BUILDING NAME & STREET Block C (9). East elevation of courthouse.

**РНОТО NO.** 