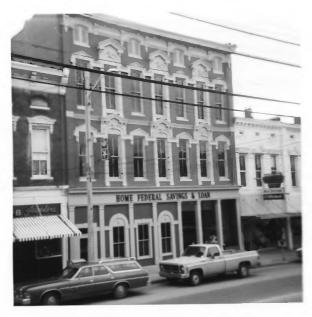

Jim Curtis

**DATE OF PHOTO 1975** 

NEGATIVE FILED AT

Versailles

4 IDENTIFICATION

DESCRIBE VIEW, DIRECTION, ETC. IF DISTRICT, GIVE BUILDING NAME & STREET Building No. 30 in Glock G on west side of Main Street

PHOTO NO. 20 (lafer, addition)