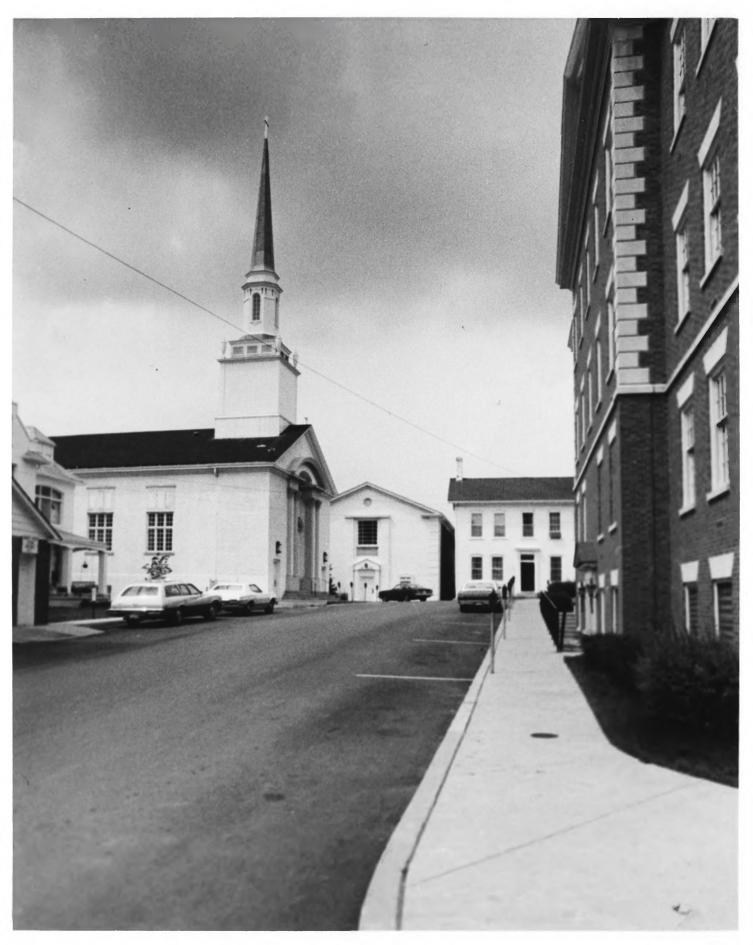

PHOTO NO. 10 0/19

Block D (Brown House & Versailles Police Department 14, 15). North elevation.

The tell of the little and