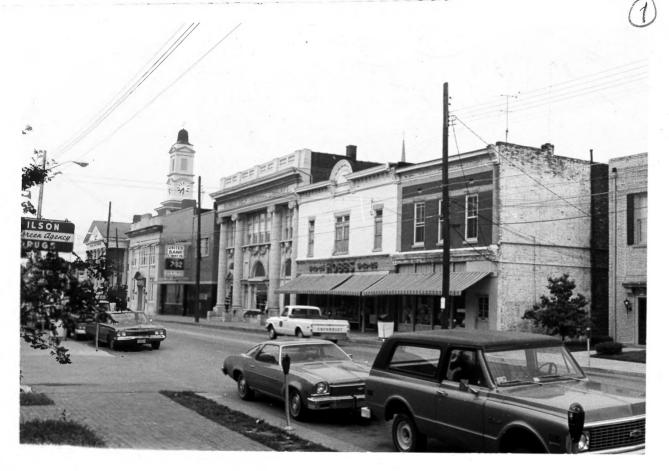

DESCRIBE VIEW, DIRECTION, ETC. IF DISTRICT, GIVE BUILDING NAME & STREET

рното NO. 12 0 / 19

Block E (16 thru 21). East side of Main Street.

Form No. 10-301a

UNITED STATES DEPARTMENT OF THE INTERIOR
NATIONAL PARK SERVICE