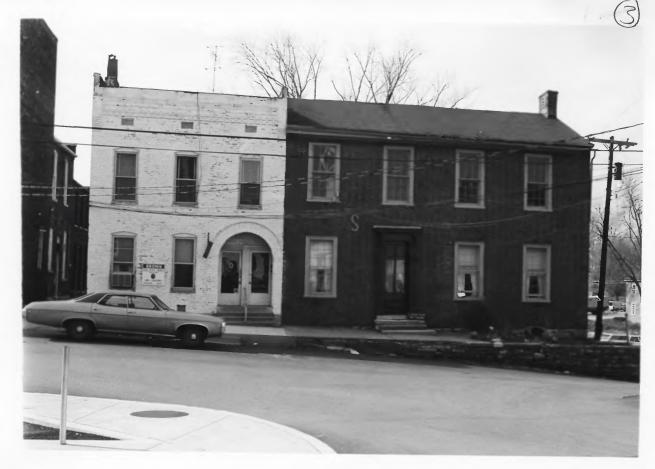

### 4 IDENTIFICATION

DESCRIBE VIEW, DIRECTION, ETC. IF DISTRICT, GIVE BUILDING NAME & STREET

рното NO. 3 of 19

Block B (4-8). West side of Main Street.

Form No. 10-301a (Pev. 10-7-)

UNITED STATES DEPARTMENT OF THE INTERIOR
NATIONAL PARK SERVICE