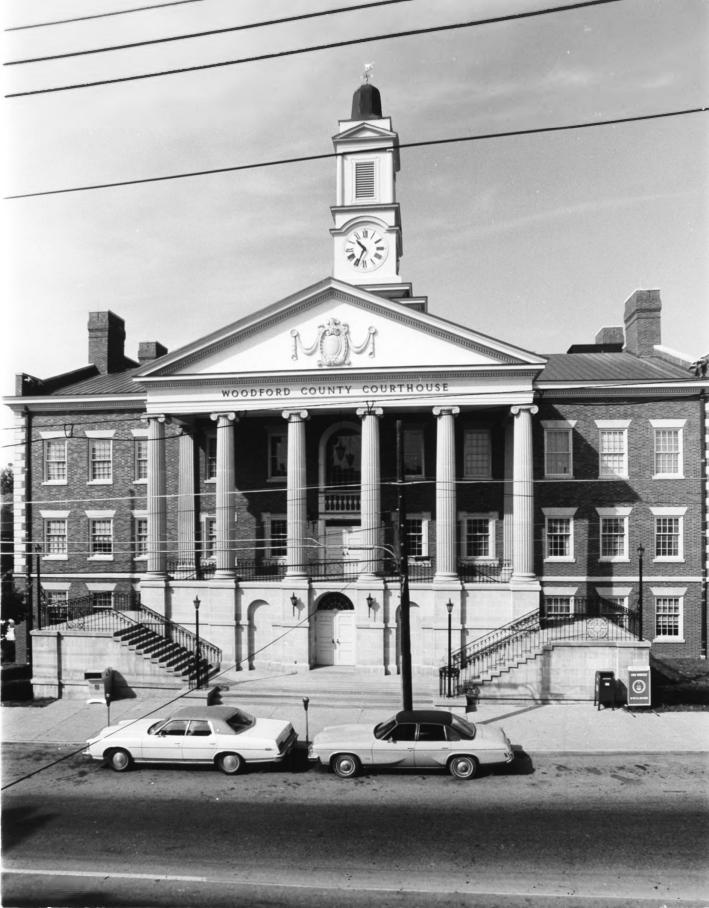

Versailles

Woodford County Sun, Versailles, Kentucky

COUNTY Woodford

DATE OF PHOTO 1974

STATE Kentucky

#### PHOTO REFERENCE PHOTO CREDIT

Jim Curtis

**NEGATIVE FILED AT** 

IDENTIFICATION

DESCRIBE VIEW, DIRECTION, ETC. IF DISTRICT, GIVE BUILDING NAME & STREET Block C (9). East elevation of courthouse.

**РНОТО NO.** 