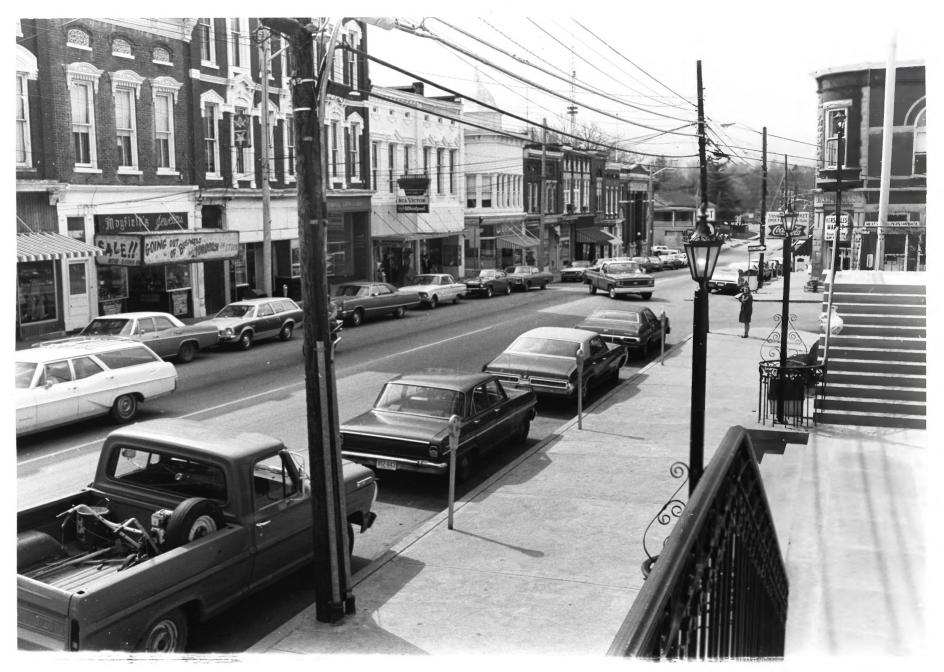

### 4 IDENTIFICATION

DESCRIBE VIEW, DIRECTION, ETC. IF DISTRICT, GIVE BUILDING NAME & STREET Block A (1 thru 3) East side of North Main Street.

РНОТО NO. 1 № /Q

Form No. 10-301a (Pev. 10-7)

UNITED STATES DEPARTMENT OF THE INTERIOR SATIONAL PARK SERVICE