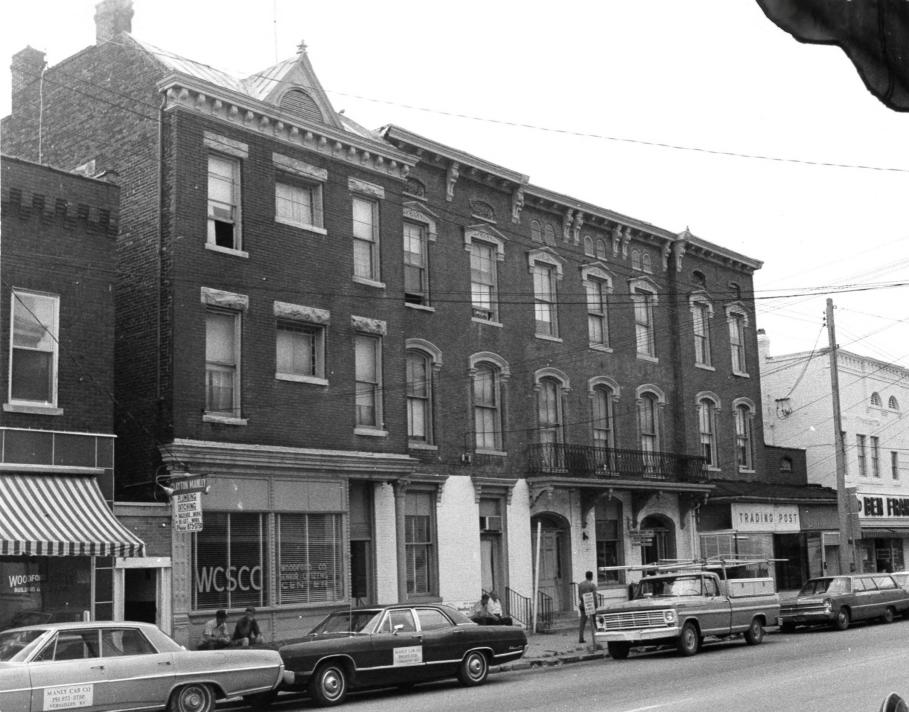

### 4 IDENTIFICATION

DESCRIBE VIEW, DIRECTION, ETC. IF DISTRICT, GIVE BUILDING NAME & STREET

рното NO. 3 of 19

Block B (4-8). West side of Main Street.

Form No. 10-301a (Pev. 10-7-)

UNITED STATES DEPARTMENT OF THE INTERIOR
NATIONAL PARK SERVICE