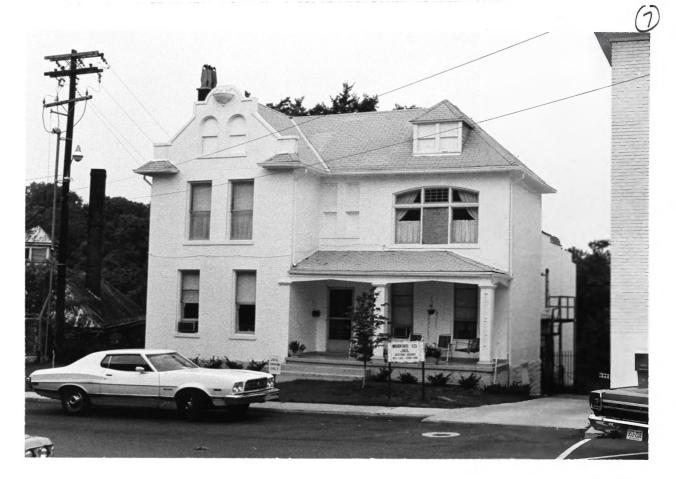

#### 4 IDENTIFICATION

DESCRIBE VIEW, DIRECTION, ETC. IF DISTRICT, GIVE BUILDING NAME & STREET

Block H (No. 35). View of Dean House fronting on Morgan Street.

рното NO. 19 df / 9

Form No. 10-301a (Rev. 10-74)