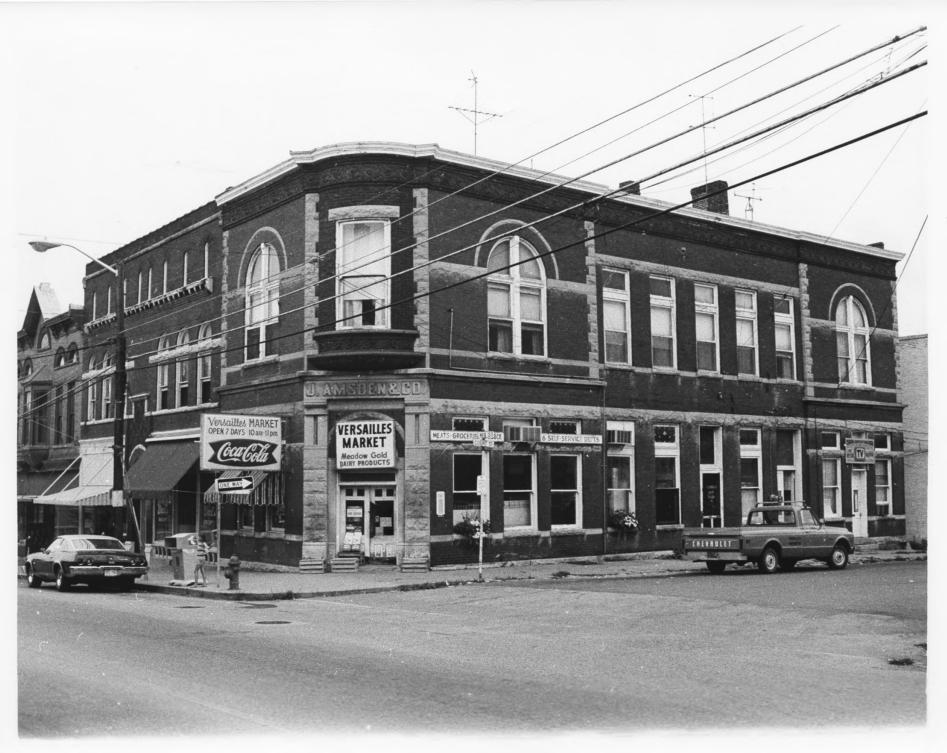

### 4 IDENTIFICATION

DESCRIBE VIEW, DIRECTION, ETC. IF DISTRICT, GIVE BUILDING NAME & STREET

рното NO. 3 of 19

Block B (4-8). West side of Main Street.

Form No. 10-301a (Pev. 10-7-)

UNITED STATES DEPARTMENT OF THE INTERIOR
NATIONAL PARK SERVICE

4 IDENTIFICATION

DESCRIBE VIEW, DIRECTION, ETC. IF DISTRICT, GIVE BUILDING NAME & STREET

рното NO. 4 **4**/9

Block B (4 - 8). West side of Main Street.

Form No. 10-301a (Pev. 10-7:1) UNITED STATES DEPARTMENT OF THE INTERIOR FOR NPS USE ONLY NATIONAL PARK SERVICE RECEIVEDIUL 2 2 1975 NATIONAL REGISTER OF HISTORIC PLACES PROPERTY PHOTOGRAPH FORM DATE ENTERED SEE INSTRUCTIONS IN HOW TO COMPLETE NATIONAL REGISTER FORMS TYPE ALL ENTRIES ENCLOSE WITH PHOTOGRAPH NAME HISTORIC Downtown Versailles Historic District AND/OR COMMON Same LOCATION VICINITY OF CITY, TOWN