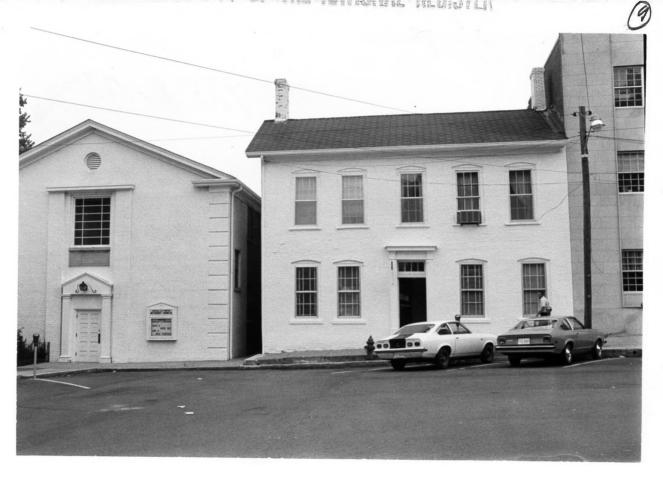

4 IDENTIFICATION

DESCRIBE VIEW, DIRECTION, ETC. IF DISTRICT, GIVE BUILDING NAME & STREET

PHOTO NO. 9 0 19

Block D (12 thru 13) East elevation.

Form No. 10-301a (Pev. 10-7+)