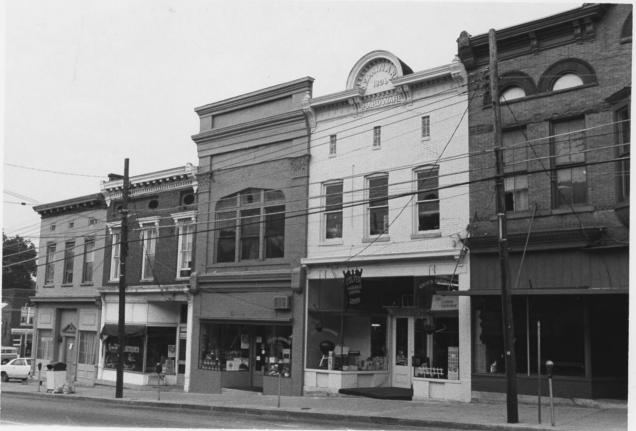

DESCRIBE VIEW, DIRECTION, ETC. IF DISTRICT, GIVE BUILDING NAME & STREET

PHOTO NO. 7 07 19

Block D (10 thru 12).