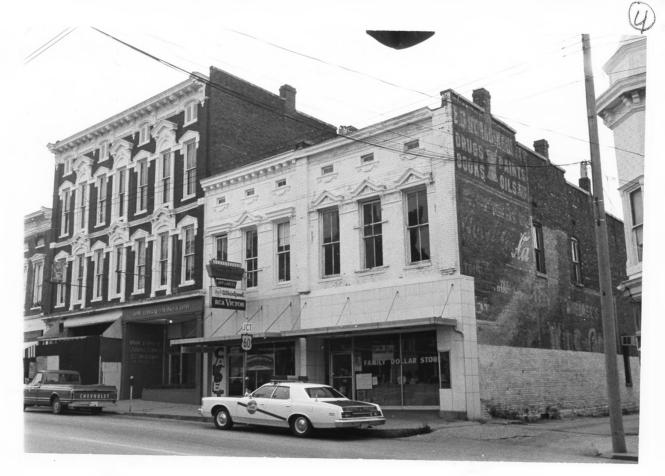

### 4 IDENTIFICATION

DESCRIBE VIEW, DIRECTION, ETC. IF DISTRICT, GIVE BUILDING NAME & STREET

рното NO. 3 of 19

Block B (4-8). West side of Main Street.

Form No. 10-301a (Pev. 10-7-)

UNITED STATES DEPARTMENT OF THE INTERIOR
NATIONAL PARK SERVICE