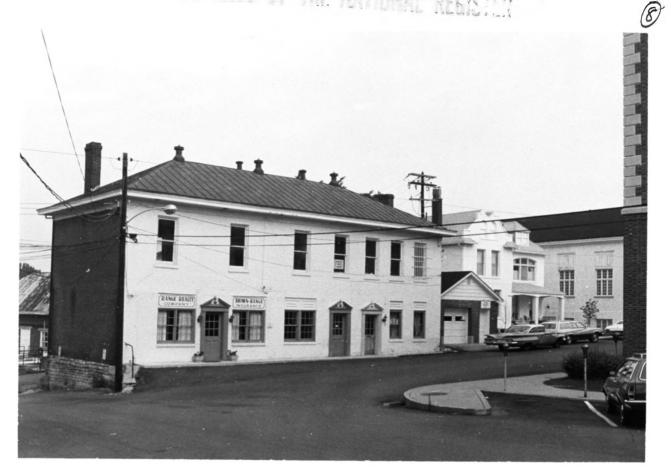

### 4 IDENTIFICATION

DESCRIBE VIEW, DIRECTION, ETC. IF DISTRICT, GIVE BUILDING NAME & STREET Block A (1 thru 3) East side of North Main Street.

РНОТО NO. 1 № /Q

Form No. 10-301a (Pev. 10-7)

UNITED STATES DEPARTMENT OF THE INTERIOR SATIONAL PARK SERVICE