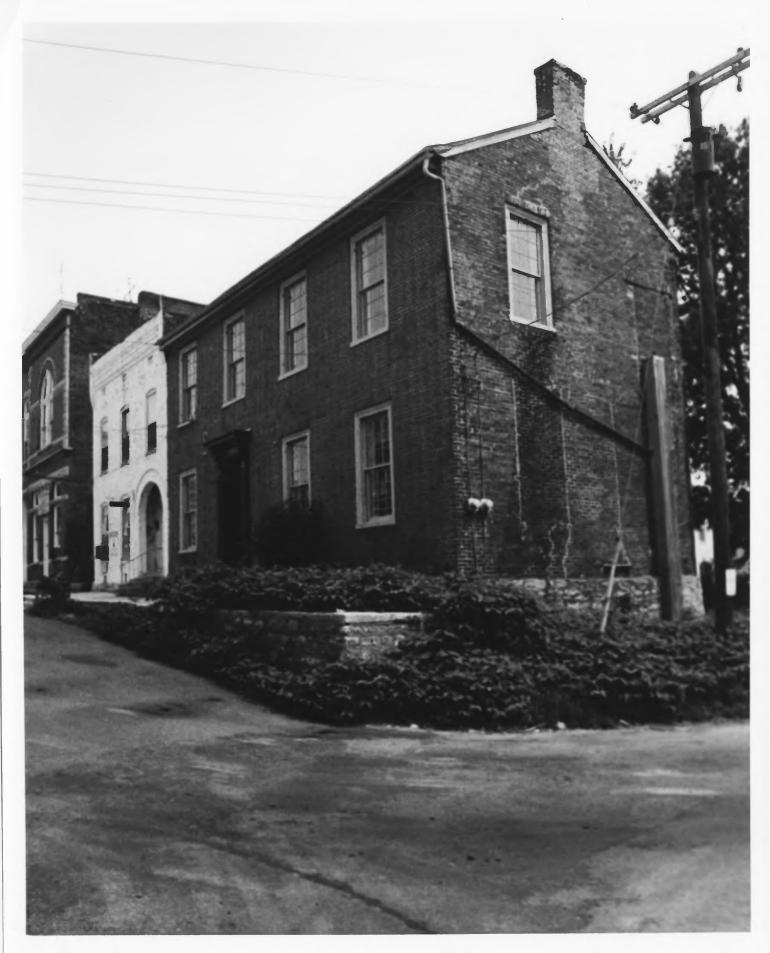

4 IDENTIFICATION

DESCRIBE VIEW, DIRECTION, ETC. IF DISTRICT, GIVE BUILDING NAME & STREET

рното NO. 4 **4**/9

Block B (4 - 8). West side of Main Street.

Form No. 10-301a (Pev. 10-7:1) UNITED STATES DEPARTMENT OF THE INTERIOR FOR NPS USE ONLY NATIONAL PARK SERVICE RECEIVEDIUL 2 2 1975 NATIONAL REGISTER OF HISTORIC PLACES PROPERTY PHOTOGRAPH FORM DATE ENTERED SEE INSTRUCTIONS IN HOW TO COMPLETE NATIONAL REGISTER FORMS TYPE ALL ENTRIES ENCLOSE WITH PHOTOGRAPH NAME HISTORIC Downtown Versailles Historic District AND/OR COMMON Same LOCATION VICINITY OF CITY, TOWN