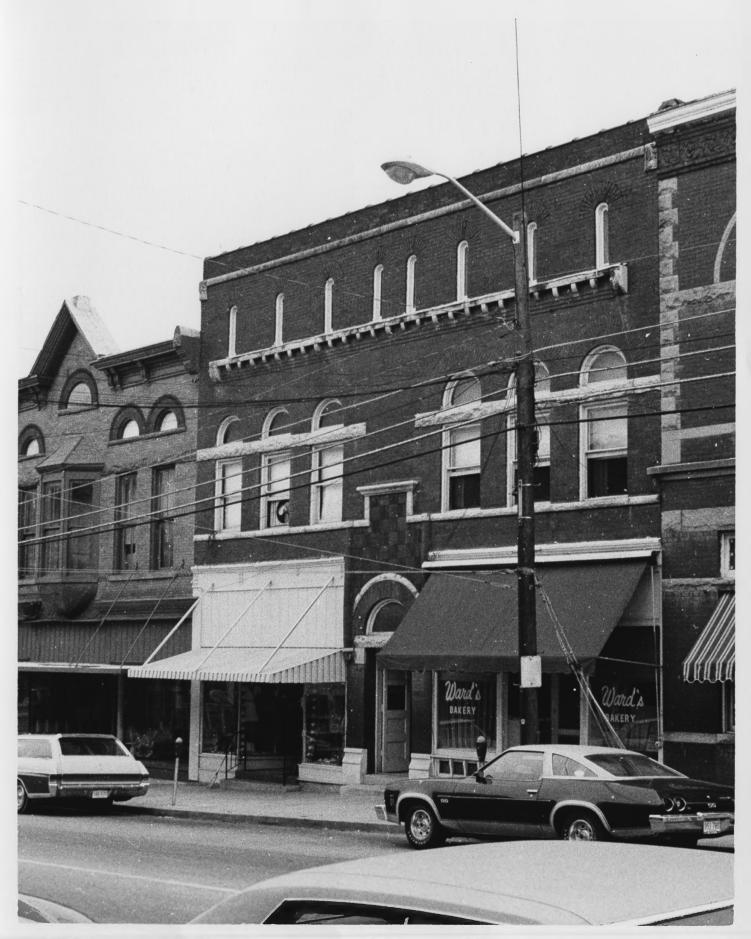

### 4 IDENTIFICATION

DESCRIBE VIEW, DIRECTION, ETC. IF DISTRICT, GIVE BUILDING NAME & STREET

рното NO. 3 of 19

Block B (4-8). West side of Main Street.

Form No. 10-301a (Pev. 10-7-)

UNITED STATES DEPARTMENT OF THE INTERIOR
NATIONAL PARK SERVICE