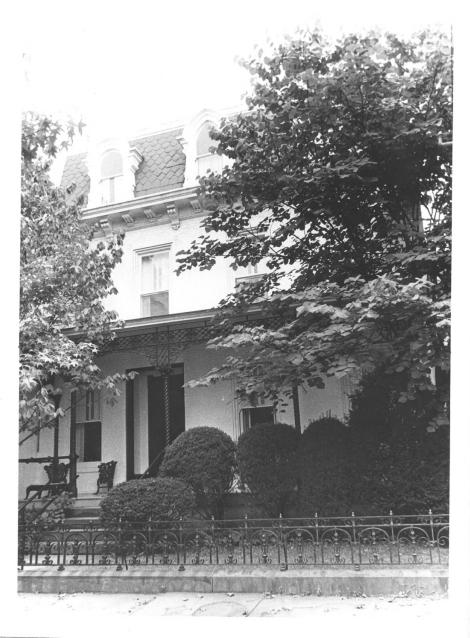

Photograph showing eastern and side elevations of Mason County Courthouse.

Photo No. 1

Z

0

SER