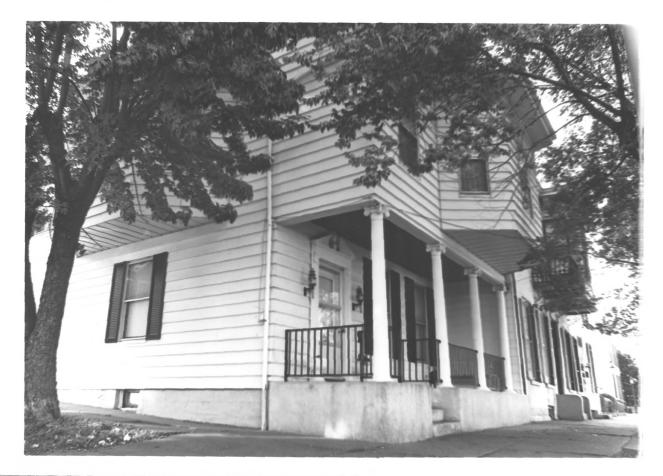

NEGATIVE FILED AT:

C. B. Hansen, Skyline Drive, Maysville, Kentucky

REGISTER

4. IDENTIFICATION

DESCRIBE VIEW, DIRECTION, ETC.

Photograph showing southern (front) elevations of "Mechanics" Row" along the north side of Third Street.