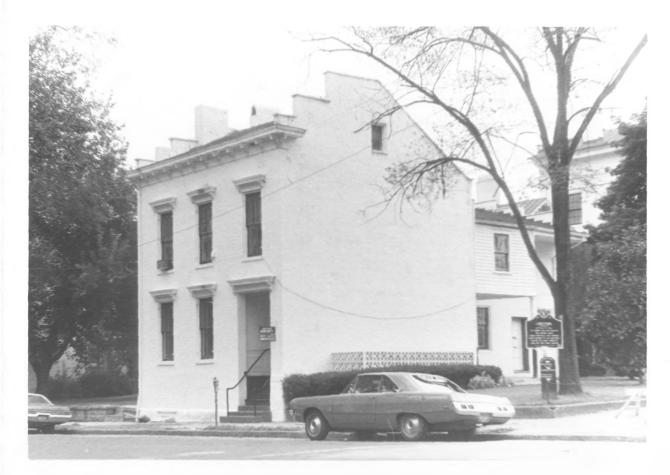

| NAME                            |                                         |              |                   |         |
|---------------------------------|-----------------------------------------|--------------|-------------------|---------|
| COMMON: Courthouse Square and " | Mechanics                               | Row" Hist    | oric District     |         |
| AND/OR HISTORIC: "Tub Row"      |                                         |              |                   |         |
| LOCATION                        |                                         |              |                   |         |
| Third and Sutton Streets        |                                         | #            | JULLE             | $\sim$  |
| CITY OR TOWN:                   |                                         | 7.           | Villa Comment     | VA      |
| Maysville                       |                                         | 17           | TOTTLED           | 1.1     |
| Kentucky                        | CODE CO                                 | UNTY:        | RECEIVE           | GODE    |
|                                 | 1021                                    | Mason        | 197               | 5 161-8 |
| PHOTO REFERENCE                 |                                         |              | eEB17'            |         |
| PHOTO CREDIT: C. B. Hansen      |                                         | 1:1          | Lava              | 17      |
| date of photo: $1974$           |                                         | - Comment    | NATIONER          | 1.1     |
| NEGATIVE FILED AT:              |                                         | \ .          | REGISTER          | 27      |
| C. B. Hansen, Skyline Drive,    | Mavsville.                              | Kentucky     |                   | 13.7    |
| IDENTIFICATION                  | , , , , , , , , , , , , , , , , , , , , |              | The second second |         |
| DESCRIBE VIEW, DIRECTION, ETC.  |                                         |              |                   | ·       |
|                                 |                                         |              |                   |         |
| Photograph showing western (fr  | ont) and so                             | outhern (sid | le) view of Sh    | eriff's |
| Office.                         |                                         |              |                   |         |
|                                 |                                         |              |                   |         |