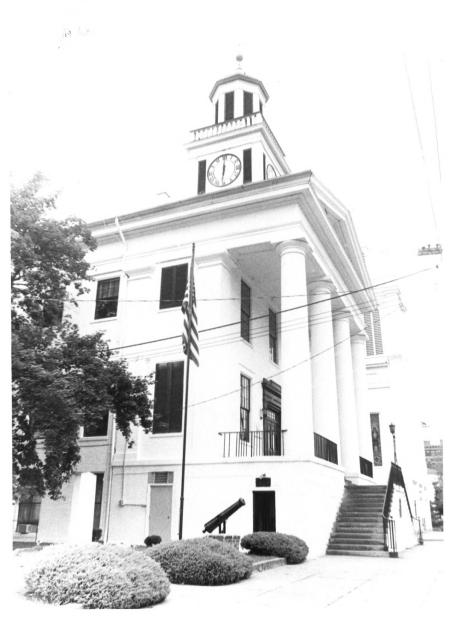

Photograph showing eastern and side elevations of Mason County Courthouse.

Photo No. 1

Z

0

SER