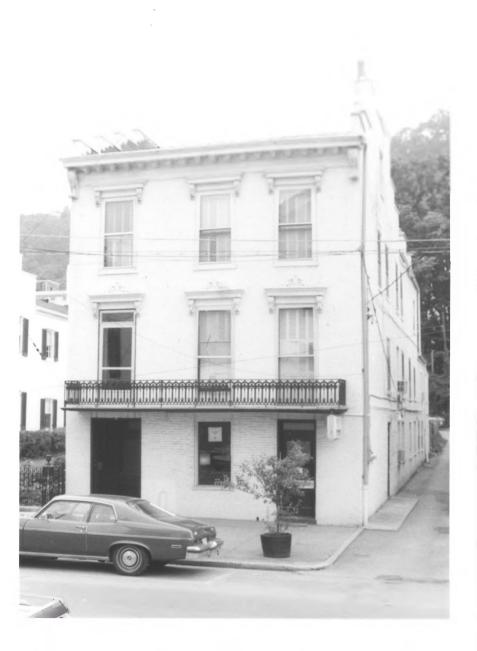

| NAME                            |                                         |              |                   |         |
|---------------------------------|-----------------------------------------|--------------|-------------------|---------|
| COMMON: Courthouse Square and " | Mechanics                               | Row" Hist    | oric District     |         |
| AND/OR HISTORIC: "Tub Row"      |                                         |              |                   |         |
| LOCATION                        |                                         |              |                   |         |
| Third and Sutton Streets        |                                         | #            | JULLE             | $\sim$  |
| CITY OR TOWN:                   |                                         | 7.           | Villa Comment     | VA      |
| Maysville                       |                                         | 17           | TOTTLED           | 1.1     |
| Kentucky                        | CODE CO                                 | UNTY:        | RECEIVE           | GODE    |
|                                 | 1021                                    | Mason        | 197               | 5 161-8 |
| PHOTO REFERENCE                 |                                         |              | eEB17'            |         |
| PHOTO CREDIT: C. B. Hansen      |                                         | 1:1          | Lava              | 17      |
| date of photo: $1974$           |                                         | - Comment    | NATIONER          | 1.1     |
| NEGATIVE FILED AT:              |                                         | \ .          | REGISTER          | 27      |
| C. B. Hansen, Skyline Drive,    | Mavsville.                              | Kentucky     |                   | 13.7    |
| IDENTIFICATION                  | , , , , , , , , , , , , , , , , , , , , |              | The second second |         |
| DESCRIBE VIEW, DIRECTION, ETC.  |                                         |              |                   | ·       |
|                                 |                                         |              |                   |         |
| Photograph showing western (fr  | ont) and so                             | outhern (sid | le) view of Sh    | eriff's |
| Office.                         |                                         |              |                   |         |
|                                 |                                         |              |                   |         |