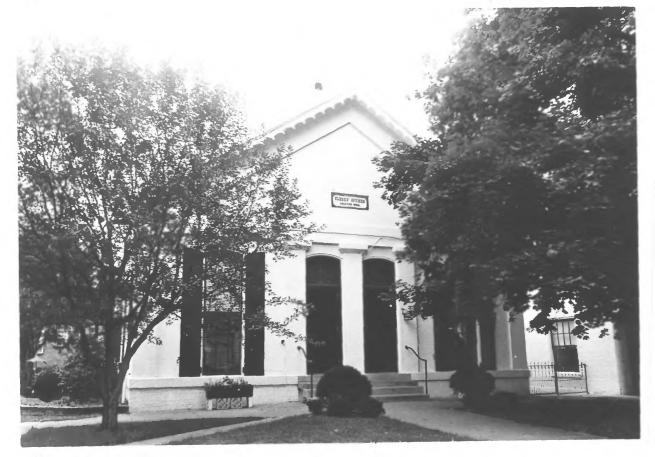

DATE OF PHOTO: 1974

NEGATIVE FILED AT:

C. B. Hansen, Skyline Drive, Maysville, Kentucky

4. IDENTIFICATION

DESCRIBE VIEW, DIRECTION, ETC.

Photograph showing southern (front) elevation of Clerk's Office.

Z

04