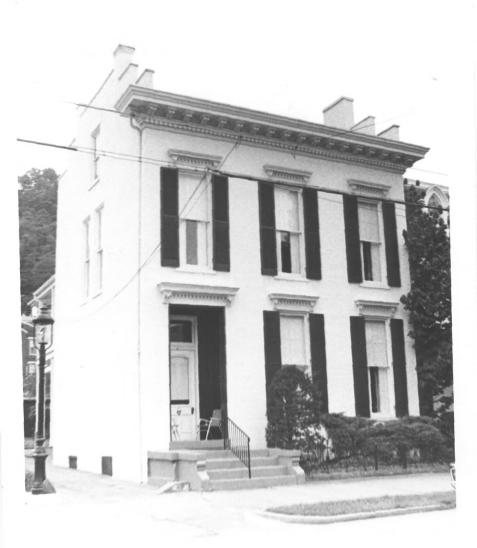

DATE OF PHOTO: 1974

NEGATIVE FILED AT:

C. B. Hansen, Skyline Drive, Maysville, Kentucky

4. IDENTIFICATION

DESCRIBE VIEW, DIRECTION, ETC.

Photograph showing southern (front) elevation of Clerk's Office.

Z

04