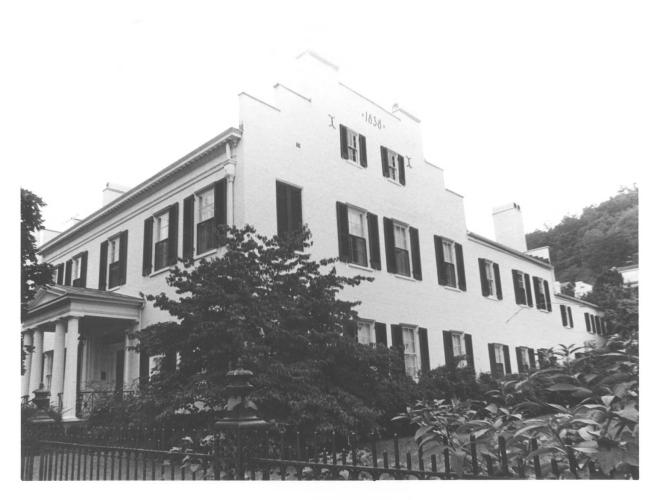

DATE OF PHOTO: 1974

NEGATIVE FILED AT:

C. B. Hansen, Skyline Drive, Maysville, Kentucky

4. IDENTIFICATION

DESCRIBE VIEW, DIRECTION, ETC.

Photograph showing southern (front) elevation of Clerk's Office.

Z

04