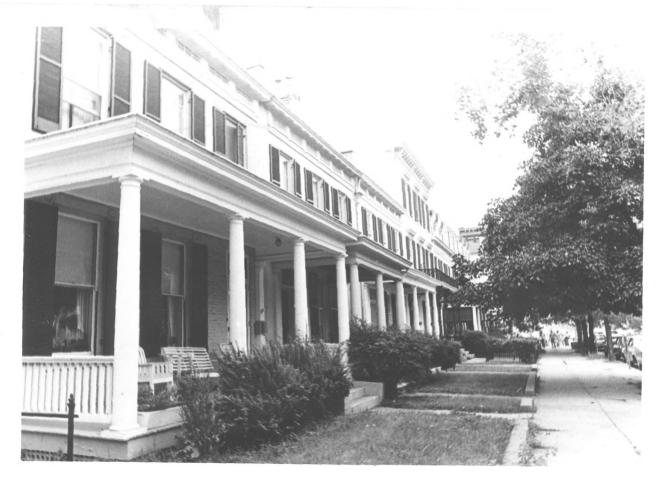

NEGATIVE FILED AT:

C. B. Hansen, Skyline Drive, Maysville, Kentucky

REGISTER

4. IDENTIFICATION

DESCRIBE VIEW, DIRECTION, ETC.

Photograph showing southern (front) elevations of "Mechanics" Row" along the north side of Third Street.