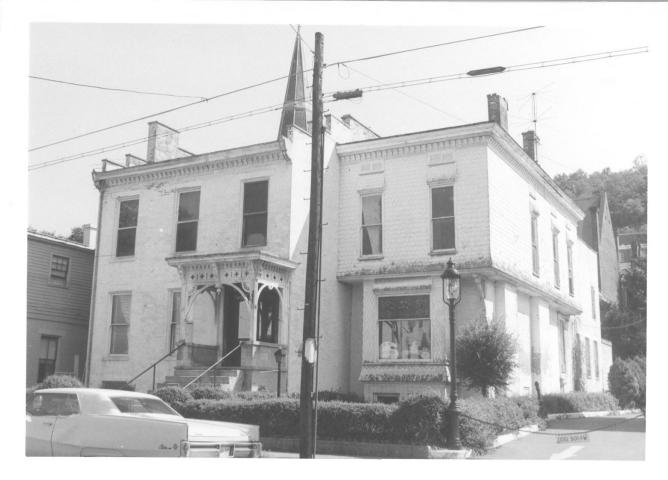

| NAME                            |                                         |              |                   |         |
|---------------------------------|-----------------------------------------|--------------|-------------------|---------|
| COMMON: Courthouse Square and " | Mechanics                               | Row" Hist    | oric District     |         |
| AND/OR HISTORIC: "Tub Row"      |                                         |              |                   |         |
| LOCATION                        |                                         |              |                   |         |
| Third and Sutton Streets        |                                         | #            | JULLE             | $\sim$  |
| CITY OR TOWN:                   |                                         | 7.           | Villa Comment     | VA      |
| Maysville                       |                                         | 17           | TOTTLED           | 1.1     |
| Kentucky                        | CODE CO                                 | UNTY:        | RECEIVE           | GODE    |
|                                 | 1021                                    | Mason        | 197               | 5 161-8 |
| PHOTO REFERENCE                 |                                         |              | eEB17'            |         |
| PHOTO CREDIT: C. B. Hansen      |                                         | 1:1          | Lava              | 17      |
| date of photo: $1974$           |                                         | - Comment    | NATIONER          | 1.1     |
| NEGATIVE FILED AT:              |                                         | \ .          | REGISTER          | 27      |
| C. B. Hansen, Skyline Drive,    | Mavsville.                              | Kentucky     |                   | 13.7    |
| IDENTIFICATION                  | , , , , , , , , , , , , , , , , , , , , |              | The second second |         |
| DESCRIBE VIEW, DIRECTION, ETC.  |                                         |              |                   | ·       |
|                                 |                                         |              |                   |         |
| Photograph showing western (fr  | ont) and so                             | outhern (sid | le) view of Sh    | eriff's |
| Office.                         |                                         |              |                   |         |
|                                 |                                         |              |                   |         |