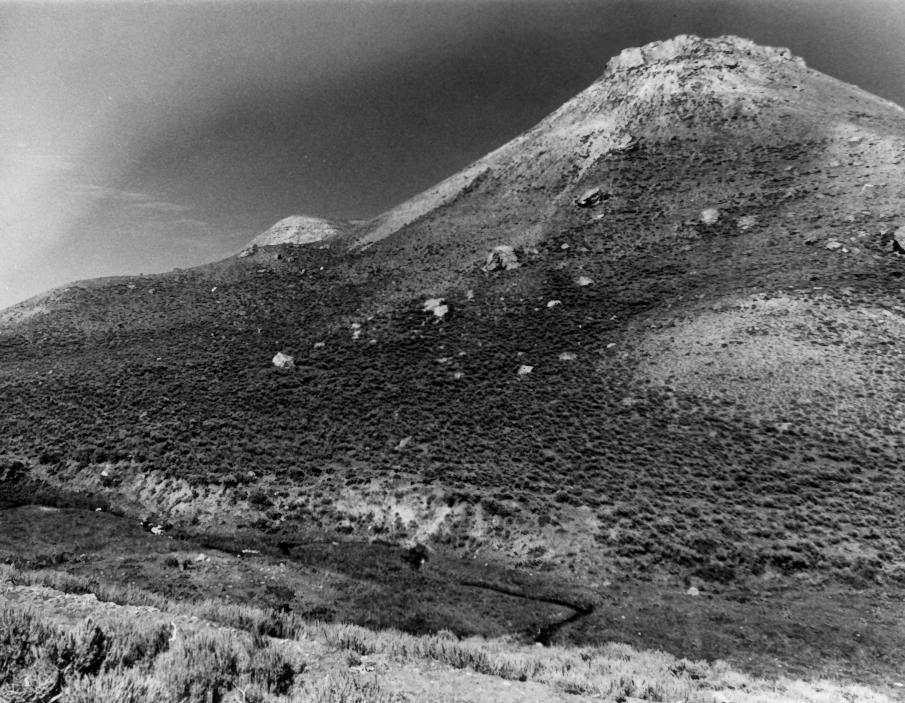

| I. NAME                    |                                                         |       |            | 13.1.1Ea/                          |           |  |  |  |  |
|----------------------------|---------------------------------------------------------|-------|------------|------------------------------------|-----------|--|--|--|--|
| COMMON:                    | Bat <b>e</b> s Battlefield                              |       | •          | RECE                               | $\lambda$ |  |  |  |  |
| AND/OR HISTORIC:           | Bates Battlefield                                       |       |            | O CEIVEI                           | leat      |  |  |  |  |
| 2. LOCATION                |                                                         |       |            | 0 007                              | -         |  |  |  |  |
| STREET AND NUMBE           | S <sup>1</sup> <sub>2</sub> Sec. 1, Sec. 12, T          | 41 N, | R 90 W.    | NATIONAL RECUNAL                   | w         |  |  |  |  |
| CITY OR TOWN:              |                                                         |       |            | STER                               | 7         |  |  |  |  |
| STATE:                     |                                                         | CODE  | OUN TY:    | Vigitig!                           | CODE      |  |  |  |  |
|                            | Wyoming                                                 | 56    | Hot        | Springs                            | 017       |  |  |  |  |
| 3. PHOTO REFERENCE         |                                                         |       |            |                                    |           |  |  |  |  |
| PHOTO CREDIT:              | рното скерит: Mark Junge, Wyoming Recreation Commission |       |            |                                    |           |  |  |  |  |
| DATE OF PHOTO:             | August, 1973                                            |       |            |                                    |           |  |  |  |  |
| NEGATIVE FILED AT          | Wyoming Recreation Co<br>Chevenne, Wyoming 82           |       | n          |                                    |           |  |  |  |  |
| 4. IDENTIFICATION          |                                                         |       |            |                                    |           |  |  |  |  |
| View is tow<br>Bates Creek | vard the north looking                                  |       | le Mounta  | in, from the valley                | of        |  |  |  |  |
| 1 4 4 0 P 3                |                                                         |       | II S COVER | NMENT PRINTING OFFICE: 0.7.6.4.6.7 |           |  |  |  |  |