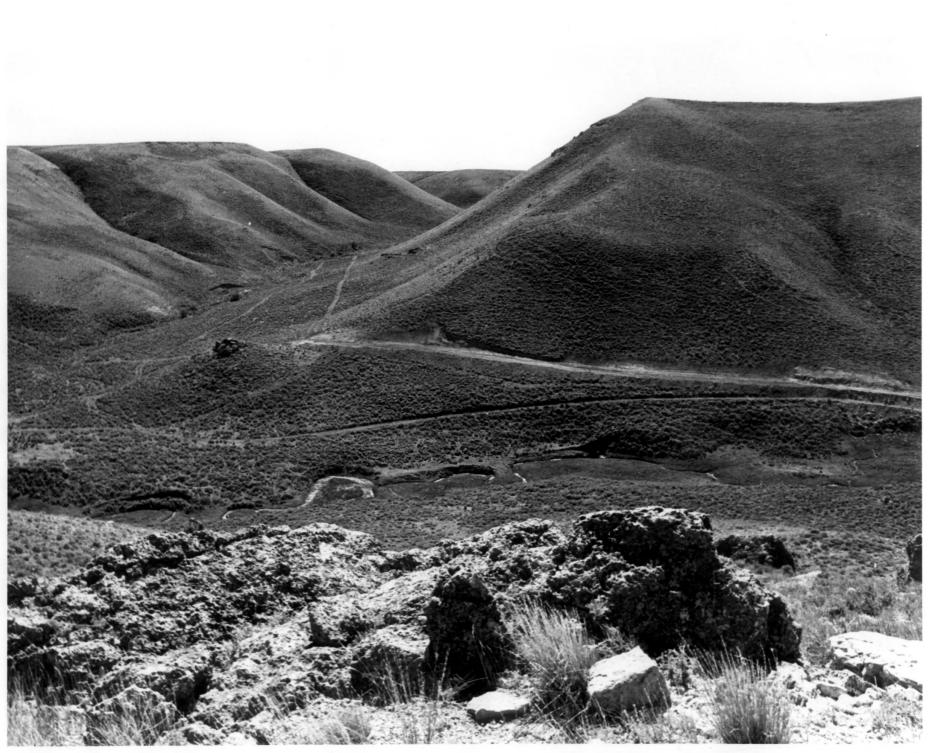

Bates Battlefield Gat Springs County Wyoming

| Form No. 1<br>(7/72) | 10-301a UNITED STATES DEPARTMENT OF THE INTERIOR NATIONAL PARK SERVICE  NATIONAL REGISTER OF HISTORIC PLACES  PROPERTY PHOTOGRAPH FORM |                                                 |                      |          | STATE Wyoming                |                     |  |  |
|----------------------|----------------------------------------------------------------------------------------------------------------------------------------|-------------------------------------------------|----------------------|----------|------------------------------|---------------------|--|--|
|                      |                                                                                                                                        |                                                 |                      |          | COUNTY                       |                     |  |  |
|                      |                                                                                                                                        |                                                 |                      |          | Hot Springs FOR NPS USE ONLY |                     |  |  |
|                      |                                                                                                                                        |                                                 |                      |          |                              |                     |  |  |
| S                    | (Type all entries - attach to or enclose with photograph)                                                                              |                                                 |                      |          | NOV 2 1974                   | DATE                |  |  |
| Z 1.                 | NAME                                                                                                                                   |                                                 |                      |          | 11112                        |                     |  |  |
| 0                    | COMMON:                                                                                                                                | Bates Battlefield                               |                      |          | Dr. A                        | $\checkmark\lambda$ |  |  |
| _                    | AND/OR HISTORIC: Bates Battlefield                                                                                                     |                                                 |                      |          | MECEIVE                      | 7 /2                |  |  |
| <b> - 2.</b>         | Be(e/Arp(e)N                                                                                                                           | OCT R                                           |                      |          |                              |                     |  |  |
| U                    | STREET AND                                                                                                                             | IUMBER:                                         |                      |          | 00                           | 974                 |  |  |
| <b>D</b>             | St Coc 1 Coc 12 T (1 N P 00 N H NATIO                                                                                                  |                                                 |                      |          |                              |                     |  |  |
| <u>~</u>             | CITY OR TOWN:                                                                                                                          |                                                 |                      |          |                              |                     |  |  |
| -                    | STATE:                                                                                                                                 |                                                 | CODE                 | COUNTY:  | Martic                       | CODE                |  |  |
| S                    |                                                                                                                                        | Wyoming                                         | 56                   | l Ho     | t Springs                    | 017                 |  |  |
| Z 3.                 | PHOTO REFER                                                                                                                            | RENCE                                           |                      |          |                              |                     |  |  |
| -                    | рното credit: Mark Junge, Wyoming Recreation Commission                                                                                |                                                 |                      |          |                              |                     |  |  |
|                      | DATE OF PHOTO: August, 1973                                                                                                            |                                                 |                      |          |                              |                     |  |  |
| ш                    | NEGATIVE FILED A Wyoming Recreation Commission                                                                                         |                                                 |                      |          |                              |                     |  |  |
| ш                    | Chevenne, Wyoming 82002                                                                                                                |                                                 |                      |          |                              |                     |  |  |
| 5                    | IDENTIFICATI                                                                                                                           |                                                 |                      |          |                              |                     |  |  |
|                      | DESCRIBE VI                                                                                                                            | EW, DIRECTION, ETC.                             |                      |          |                              |                     |  |  |
|                      | View is and the                                                                                                                        | toward the south from B site of the Arapaho enc | attle Mo<br>ampment. | ountain, | overlooking Bates C          | reek                |  |  |
|                      | #107                                                                                                                                   | 2                                               |                      |          |                              |                     |  |  |