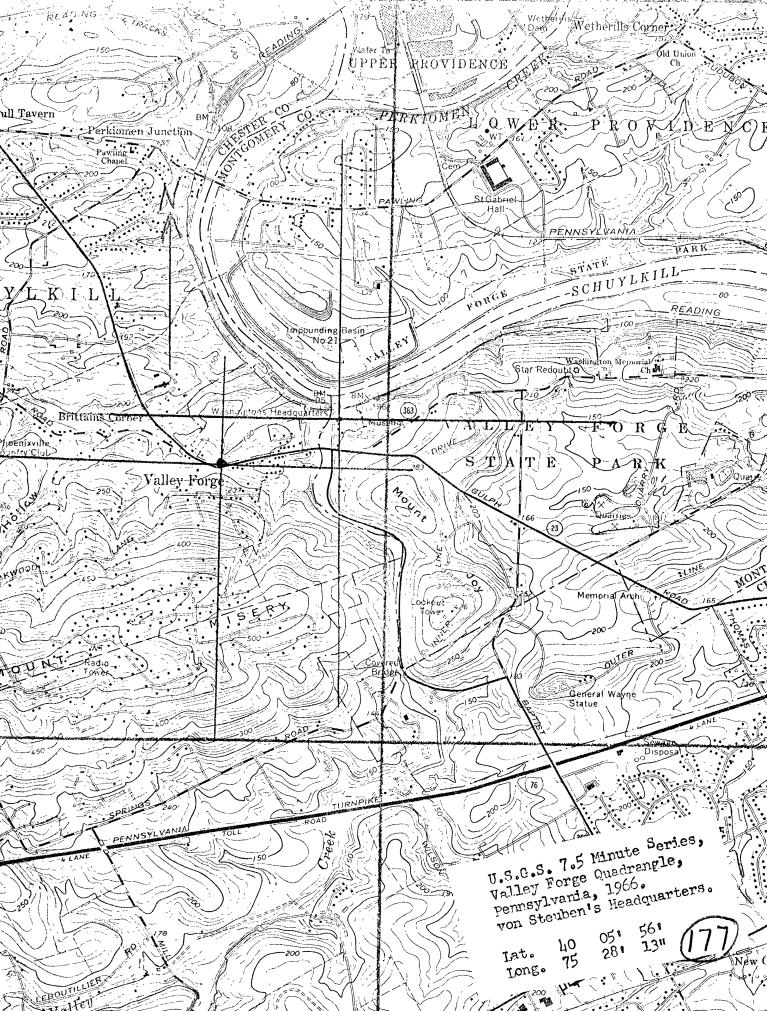

UNITED STATES DEPARTMENT OF THE INTERIOR NATIONAL PARK SERVICE

## NATIONAL REGISTER OF HISTORIC PLACES INVENTORY - NOMINATION FORM

| STATE:          | -    |
|-----------------|------|
| Pennsylvani     | a    |
| COUNTY:         |      |
| Chester         |      |
| FOR NPS USE ONL | Υ    |
| ENTRY NUMBER    | DATE |
|                 |      |