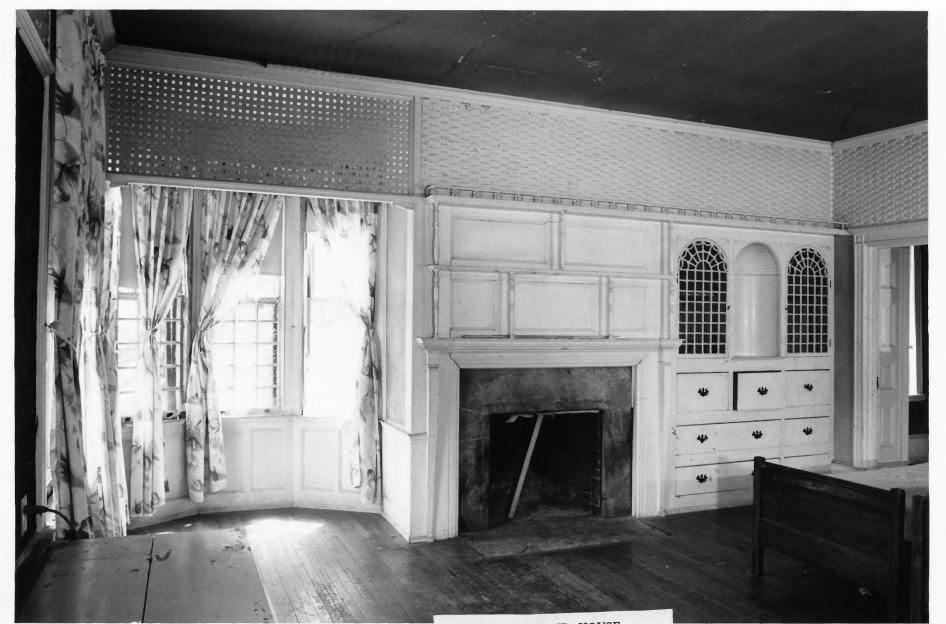

THE ISAAC BELL, Jr. HOUSE Newport, Rhode Island North Panel of fireplace alcove.

THE ISAAC BELL, JR. HOUSE Newport, Rhode Island Mrs. Bell's bedroom Photo: Mesick, Cohen, Wilson, Baker, AIA, 1995