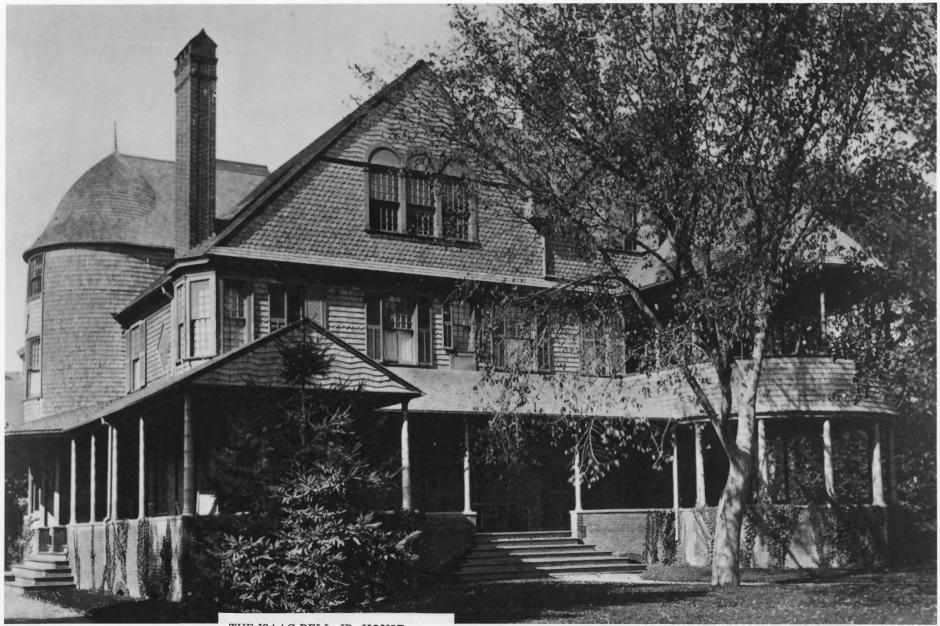

Isaac Bell House Newport, R.I. Facade looking N W Photo: Foley, Newport 1973

East Elevation c.1950 Photo, Collection of Newport Historical Society

THE ISAAC BELL, JR. HOUSE Newport, Rhode Island Historic Photo of the Front Facade c. 1886 Photo: Artistic County Seats (1886-87) by George Sheldon