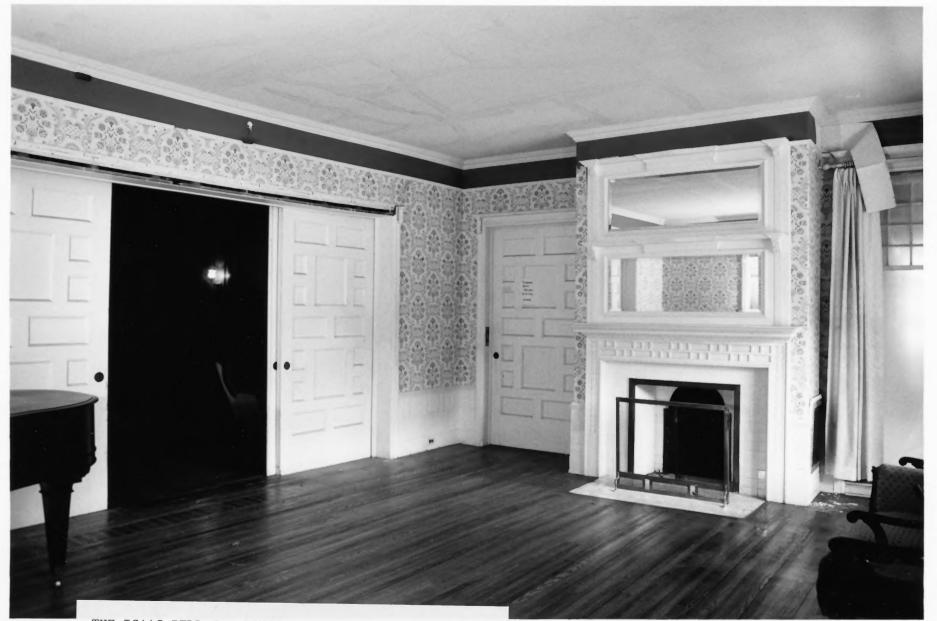

-----

Maagegeves er

-----

......

THE ISAAC BELL, Jr. HOUSE Newport, Rhode Island Drawing Room

The brightness of the drawing room is a marked contrast to the dark living hall.

THE ISAAC BELL, Jr. HOUSE Newport, Rhode Island Reception Room