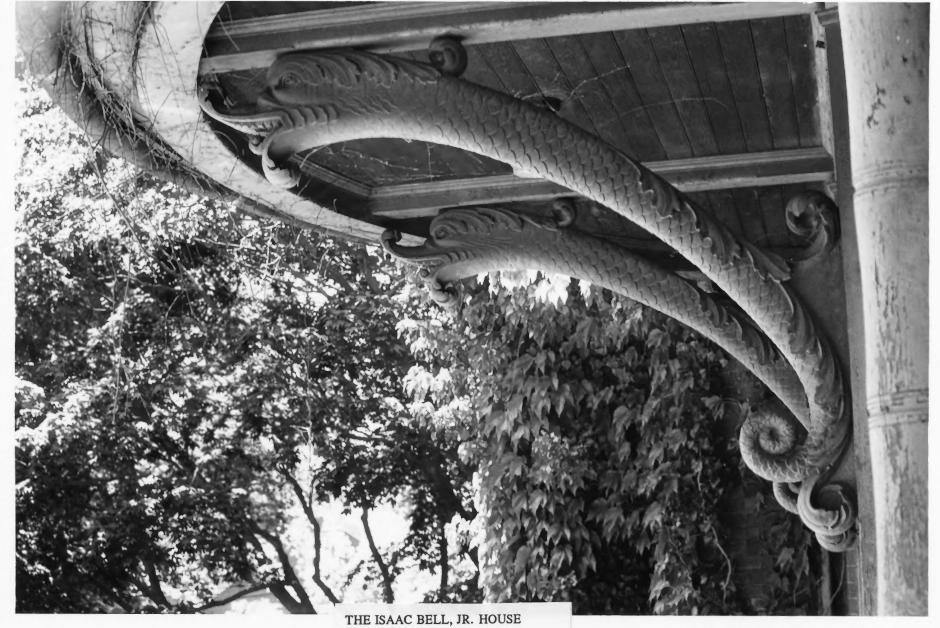

Newport, Rhode Island Dolphins brackets Photo: Mesick, Cohen, Wilson, Baker, AIA, 1995

Newport, Rhode Island South porch, Bamboo columns Photo: Mesick, Cohen, Wilson, Baker, AIA, 1995

THE ISAAC BELL, JR. HOUSE Newport, Rhode Island Fireplace Photo: Mesick, Cohen, Wilson, Baker, AIA, 1995