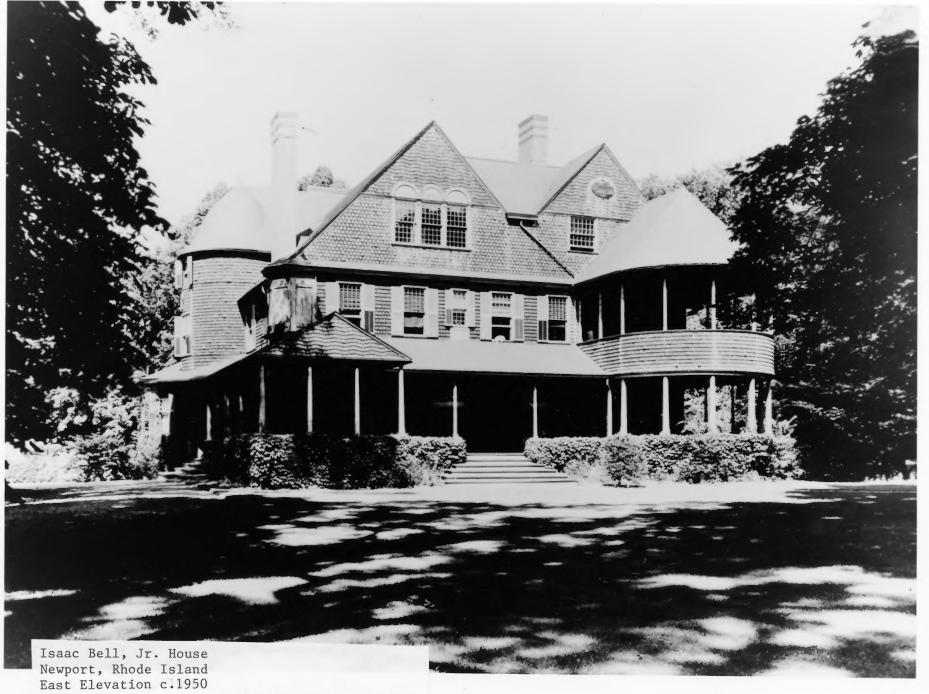

Isaac Bell House Newport, R.I. Facade looking N W Photo: Foley, Newport 1973

East Elevation c.1950 Photo, Collection of Newport Historical Society

THE ISAAC BELL, JR. HOUSE Newport, Rhode Island Historic Photo of the Front Facade c. 1886 Photo: Artistic County Seats (1886-87) by George Sheldon