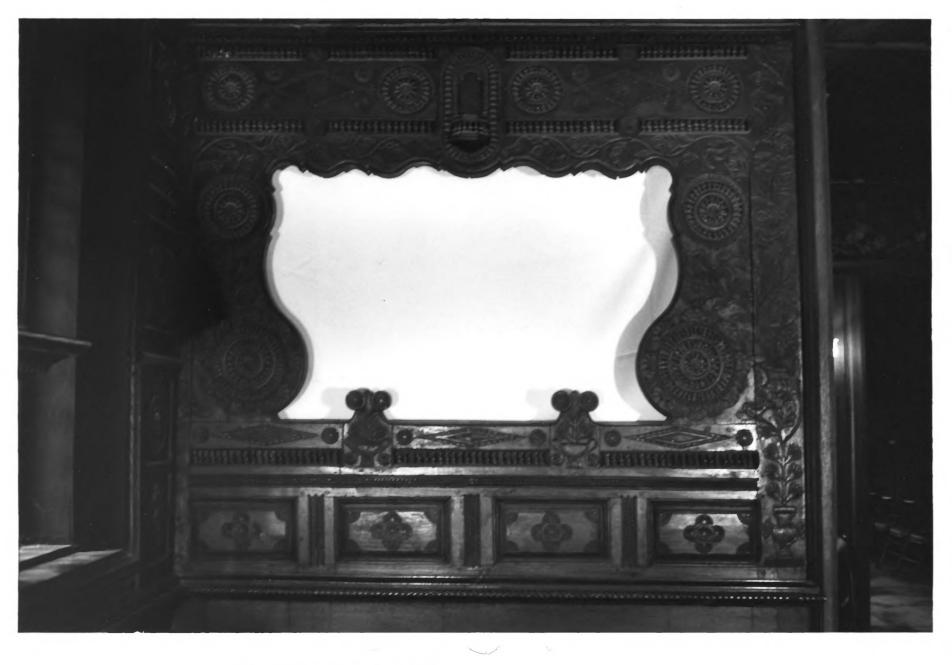

THE ISAAC BELL, Jr. HOUSE Newport, Rhode Island North Panel of fireplace alcove.

THE ISAAC BELL, JR. HOUSE Newport, Rhode Island Mrs. Bell's bedroom Photo: Mesick, Cohen, Wilson, Baker, AIA, 1995