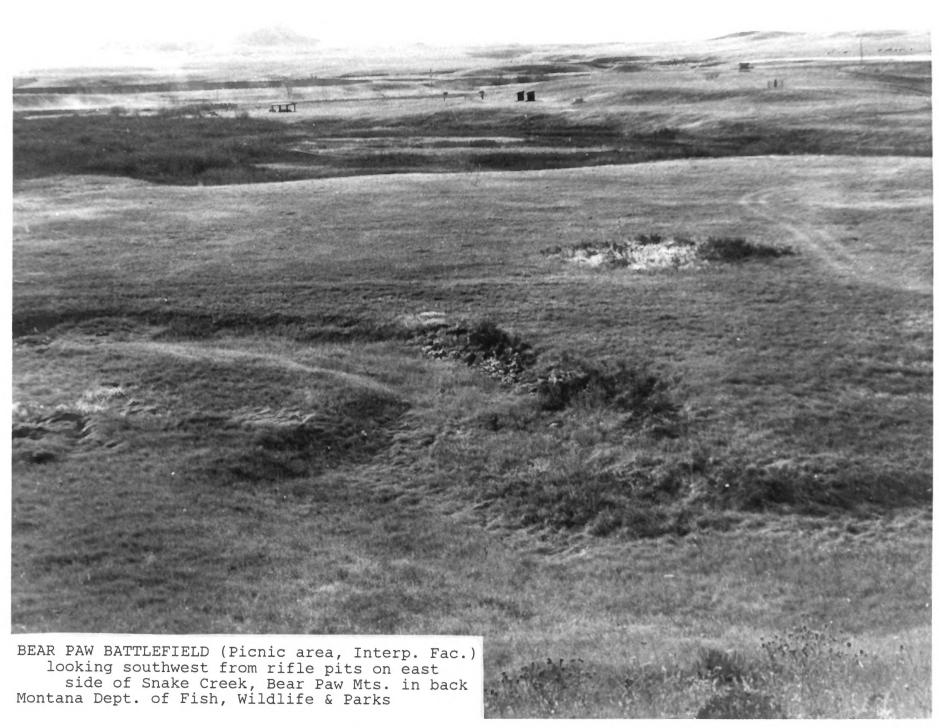

|  |  |  |  |







CHIEF JOSEPH BATTLEGROUND OF THE BEAR'S PAW, Montana Looking north from site of Chief Looking Glass Monument

Photo by Wes Woodgerd, Montana Fish and Game Film Center 1968



| 6      | UNITED STATES DEPARTMENT OF TH<br>NATIONAL PARK SERVICE |                   |                | STATE<br>Montan | 2       |
|--------|---------------------------------------------------------|-------------------|----------------|-----------------|---------|
|        | NATIONAL REGISTER OF HISTO                              | RIC PLACES        |                | COUNTY          | .u      |
|        |                                                         |                   | #5             | Blain           | e       |
|        | PROPERTY PHOTOGRAPH F                                   | ORM