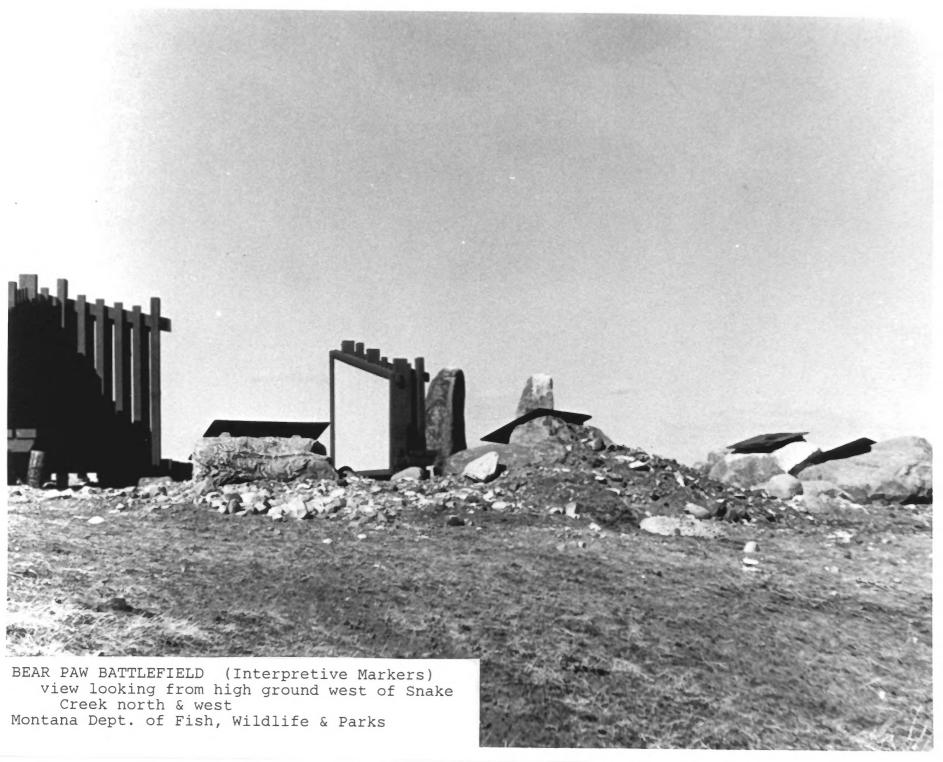

|  |  |  |  |







CHIEF JOSEPH BATTLEGROUND OF THE BEAR'S PAW, Montana Looking north from site of Chief Looking Glass Monument

Photo by Wes Woodgerd, Montana Fish and Game Film Center 1968



| 6      | UNITED STATES DEPARTMENT OF TH<br>NATIONAL PARK SERVICE |                   |                | STATE<br>Montan | 2       |
|--------|---------------------------------------------------------|-------------------|----------------|-----------------|---------|
|        | NATIONAL REGISTER OF HISTO                              | RIC PLACES        |                | COUNTY          | .u      |
|        |                                                         |                   | #5             | Blain           | e       |
|        | PROPERTY PHOTOGRAPH F                                   | ORM