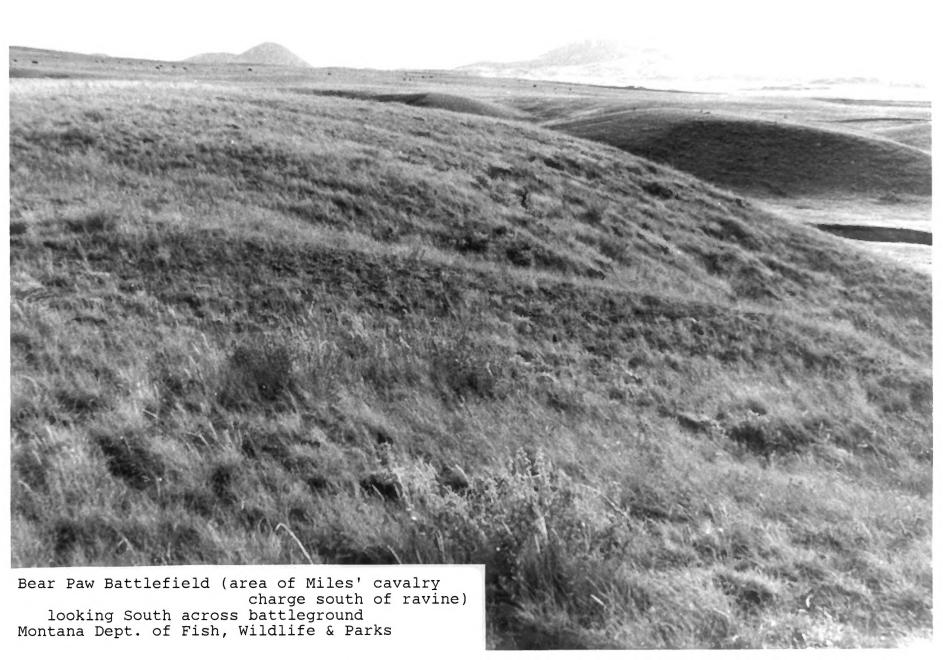

|  |  |  |  |







CHIEF JOSEPH BATTLEGROUND OF THE BEAR'S PAW, Montana Looking north from site of Chief Looking Glass Monument

Photo by Wes Woodgerd, Montana Fish and Game Film Center 1968



| 6      | UNITED STATES DEPARTMENT OF TH<br>NATIONAL PARK SERVICE |                   |                | STATE<br>Montan | 2       |
|--------|---------------------------------------------------------|-------------------|----------------|-----------------|---------|
|        | NATIONAL REGISTER OF HISTO                              | RIC PLACES        |                | COUNTY          | .u      |
|        |                                                         |                   | #5             | Blain           | e       |
|        | PROPERTY PHOTOGRAPH F                                   | ORM