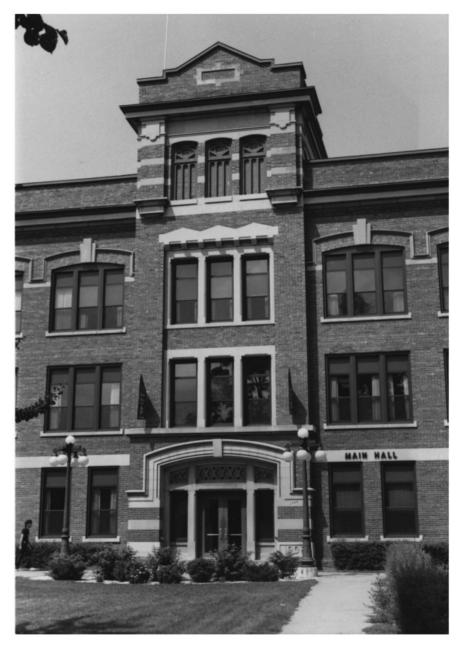

MAIN HALL, LA CROSSE NORMAL SCHOOL 1724 State St., UW-La Crosse, La Crosse, La Crosse County, WI. Photo by Paul R. Lusignan, Oct. 84 Neg. at State Historical Society of WI. View from south, main

entrance detail. Photo # 2 of 4.