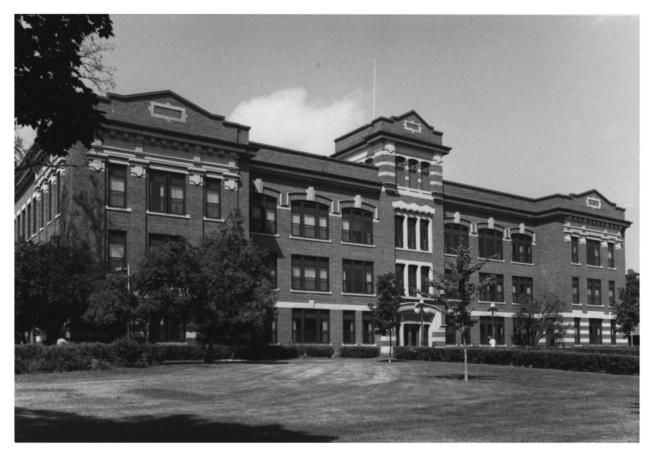

MAIN HALL, LA CROSSE NORMAL SCHOOL 1724 State St., UW-La Crosse, La Crosse, La Crosse County, WI. Photo by Paul R. Lusignan, Oct.84 Neg. at State Historical Society

of WI. View from southwest.

Photo # 1 of 4.