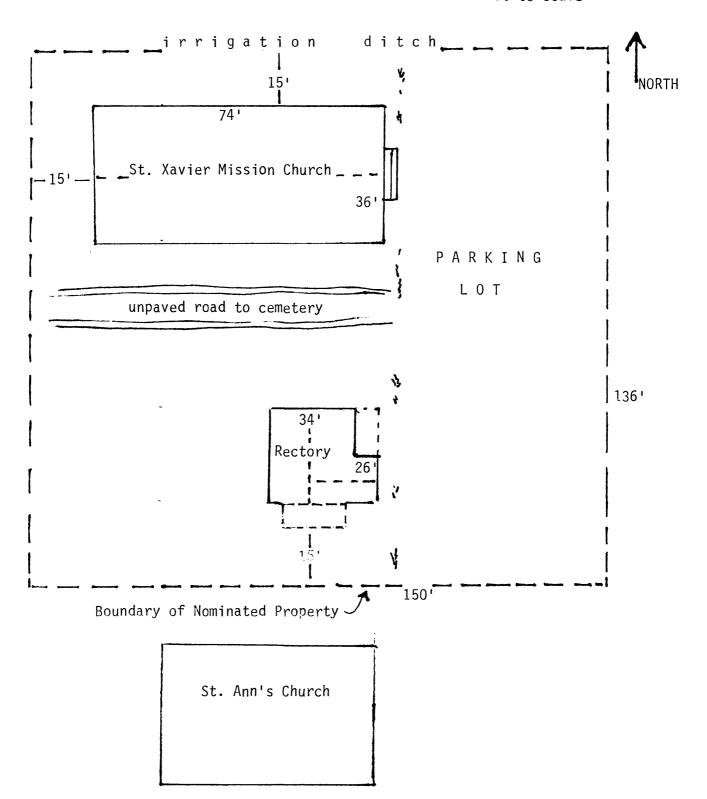

Located on Big Horn River in the Crow Indian Reservation in Montana, St. Francis Xavier Mission complex is composed of the historic mission church, a small, wood frame rectory and a large school building. The original brick school at the site that was constructed in 1887 burned in 1968. To replace the historic school building, St. Ann's Church was moved to this location from Lodge Grass (32 miles south-east of Hardin). St. Ann's is a wood frame building with a gable roof and lapped siding. When the church was moved to St. Xavier, the front vestibule and a side steeple tower were removed. Due to the loss of integrity of design and location, St. Ann's does not contribute to the significance of the St. Xavier Mission and is not included within the defined boundaries of the nominated property.

St. Francis Xavier Mission Church is a one-story, wood frame, rectangular building with a gable roof covered with asphalt shingles. Ornate exposed rafters, and a simple verge board with king posts at the peak add decorative detail. The building is sheathed with the original beveled lapped siding, with the exception of the lower portions of the exterior walls, which have new siding that matches the original so closely in width and thickness that only a close examination reveals the difference between The building sets on a rubble stone foundation which has been recently repointed in some areas. The main entry has been altered with the replacement of the original doors with the present pair of flush, hollow core doors and the enclosure of the transom. The surrounding wood trim, including a segmental arch, molding and header, remains intact. On each side of the main entry there is a pointed-arch window with original wood trim and double hung sash featuring simple tracery. Over each of these windows is a small rectangular window with more elaborate trim and a small rose window graces the gable end. Along each side of the church are five pointed arch-windows identical to those on the front elevation. The rear of the church is sheathed with beveled lapped siding.

Thirty-eight feet south of the church is the rectory, built in 1889 about seventy-five feet east of the church and moved to its present location sometime after 1970. The rectory is considered to be a contributing building in association with the mission, even though its position at the site has been changed. The one-story rectory is L-shaped with intersecting gable roofs, a small shed-roof porch in the corner of the ell, and shedroof additions on the south and east sides. The building has beveled, lapped siding on the rear addition to the north with composition shingle on the west (rear). Wood shingle siding covers the remaining north, east and south exterior walls. The windows are four-over-four double hung units. The rectory sets on a new concrete foundation. Although moved from its original location east of the church, the rectory still is able to convey its strong historical association as an integral part of St. Xavier Mission.