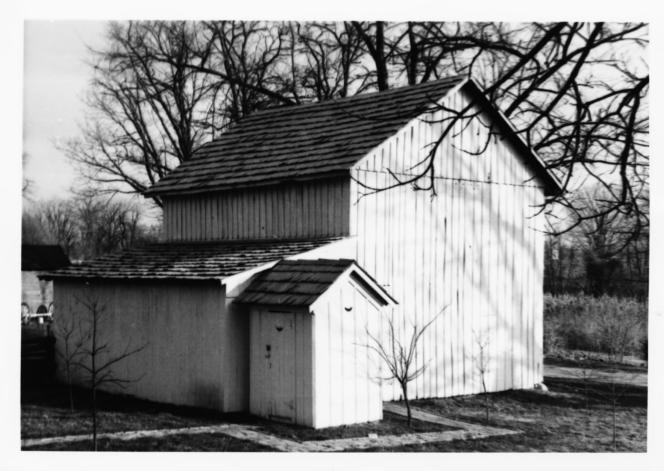

SCRIBE VIEW, DIRECTION, ETC

View of barn and privy, looking northwest.

| Form  | No. | 10-301a |
|-------|-----|---------|
| (7/72 | )   |         |

S