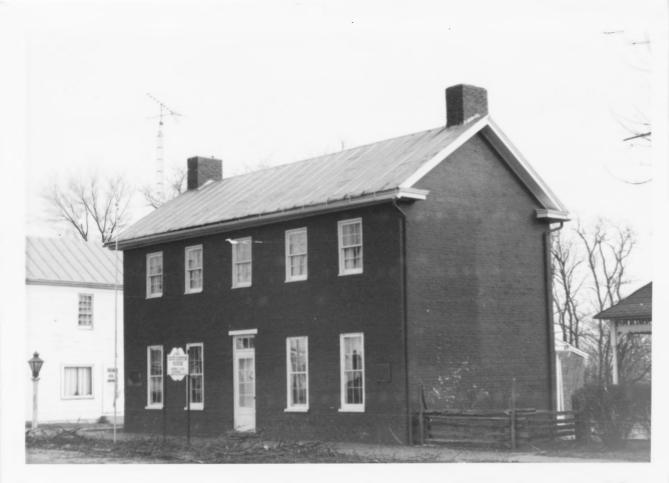

# 4. IDENTIFICATION

ш

DESCRIBE VIEW, DIRECTION, ETC.

View of west facade (front) and south side, looking northeast.

| Form   | No. | 10-301a |  |
|--------|-----|---------|--|
| (7/72) | )   |         |  |