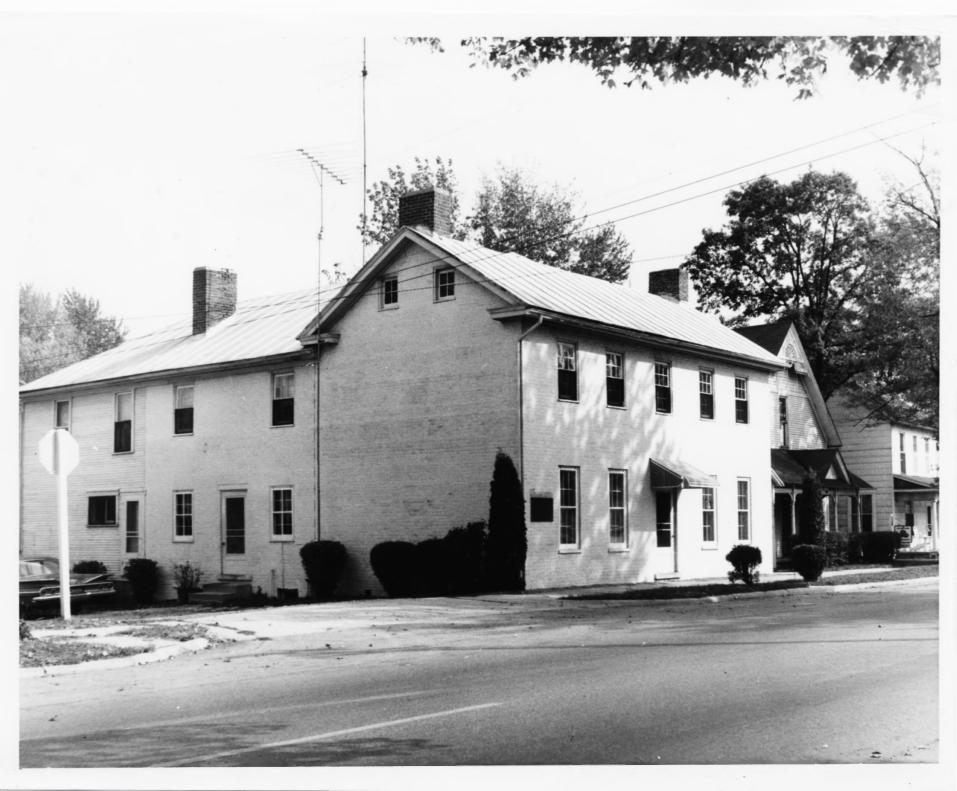

View of Levi Coffin Home with addition, used as hotel, looking south-

| Form  | No. | 10-301 | a |
|-------|-----|--------|---|
| 17/72 | 1   |        |   |