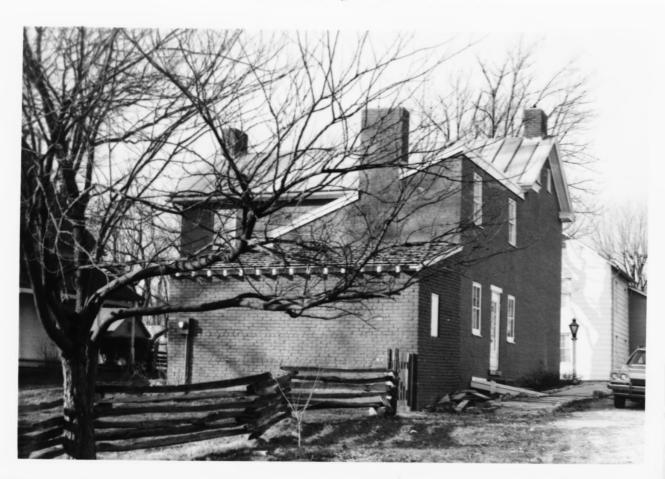

#### UNITED STATES DEPARTMENT OF THE INTERIOR NATIONAL PARK SERVICE

View of rear and north facade looking west.

PROPERTY PHOTOGRAPH FORM

| Indiana |
|---------|
|         |

| NATIONAL | DECICTED | <b>^</b> F | HICTORIC | DIACEC | COUNTY |
|----------|----------|------------|----------|--------|--------|
| NATIONAL | REGISTER | UF         | HISTORIC | PLACES | 1      |

Rear view including porch, looking west.