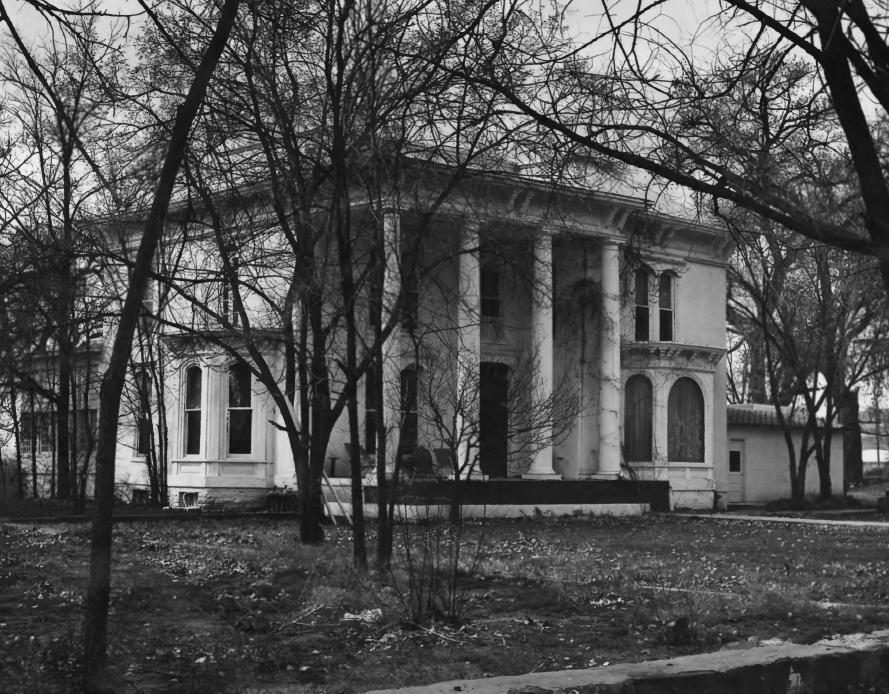

|   | SEE INSTRUCTIONS IN HOW TO COMPLETE NATIONAL REGISTER FORMS<br>TYPE ALL ENTRIES ENCLOSE WITH PHOTOGRAPH |                          |                                                                                                                                      |             |  |  |  |
|---|---------------------------------------------------------------------------------------------------------|--------------------------|--------------------------------------------------------------------------------------------------------------------------------------|-------------|--|--|--|
| 1 | NAME<br>HISTORIC<br>The Tranquilino<br>AND/OR COMMON                                                    |                          |                                                                                                                                      |             |  |  |  |
| 2 | LOCATION                                                                                                |                          |                                                                                                                                      |             |  |  |  |
|   | CITY, TOWN                                                                                              | VICINITY OF              | COUNTY                                                                                                                               | STATE       |  |  |  |
| - |                                                                                                         | Los Lunas                | Valencia                                                                                                                             | New Mexico  |  |  |  |
| 3 | <b>PHOTO REFERENCE</b>                                                                                  |                          |                                                                                                                                      |             |  |  |  |
|   | PHOTO CREDIT Richard Federic                                                                            | i                        | DATE OF PHOTO 3/                                                                                                                     | 9/73        |  |  |  |
|   | NEGATIVE FILED AT State Plannin                                                                         | g Office, 200 W.         | De Vargas, San                                                                                                                       | ta Fe, N.M. |  |  |  |
| 4 | IDENTIFICATION                                                                                          |                          |                                                                                                                                      |             |  |  |  |
|   | DESCRIBE VIEW, DIRECTION, ETC. IF DISTRICT, GIV                                                         | E BUILDING NAME & STREET | *                                                                                                                                    | PHOTO NO.   |  |  |  |
|   | Northeast corner of the facing southwest.                                                               | Tranquilino Luna         | House<br>House<br>NITY OF COUNTY STATE<br>Junas Valencia New Mexico<br>DATE OF PHOTO 3/9/73<br>.ce, 200 W. De Vargas, Santa Fe, N.M. |             |  |  |  |