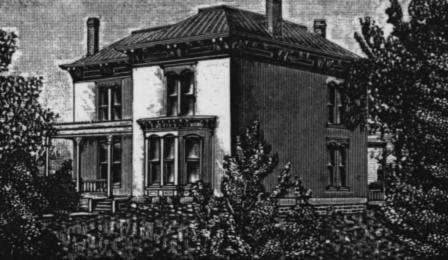

## SEE INSTRUCTIONS IN HOW TO COMPLETE NATIONAL REGISTER FORMS TYPE ALL ENTRIES -- ENCLOSE WITH PHOTOGRAPH

| 1 NAME                   |                   | •••                |            |
|--------------------------|-------------------|--------------------|------------|
| HISTORIC                 |                   |                    |            |
| The Tranqui              | lino Luna House   |                    |            |
| AND/OR COMMON            |                   |                    |            |
| 2 LOCATION               | · ·               |                    |            |
| CITY, TOWN               | VICINITY OF       | COUNTY             | STATE      |
|                          | Los Lunas         | Valencia           | New Mexico |
| <b>3 PHOTO REFERENCI</b> | Ε                 |                    | •          |
| PHOTO CREDIT Carruth, J. | A. Business Direc | tory DATE OF PHOTO | circa 1897 |

DESCRIBE VIEW, DIRECTION, ETC. IF DISTRICT, GIVE BUILDING NAME & STREET

PHOTO NO.

View of the Tranquilino Luna House showing the west and north sides , of the structure. The drawing was done while facing southeast.