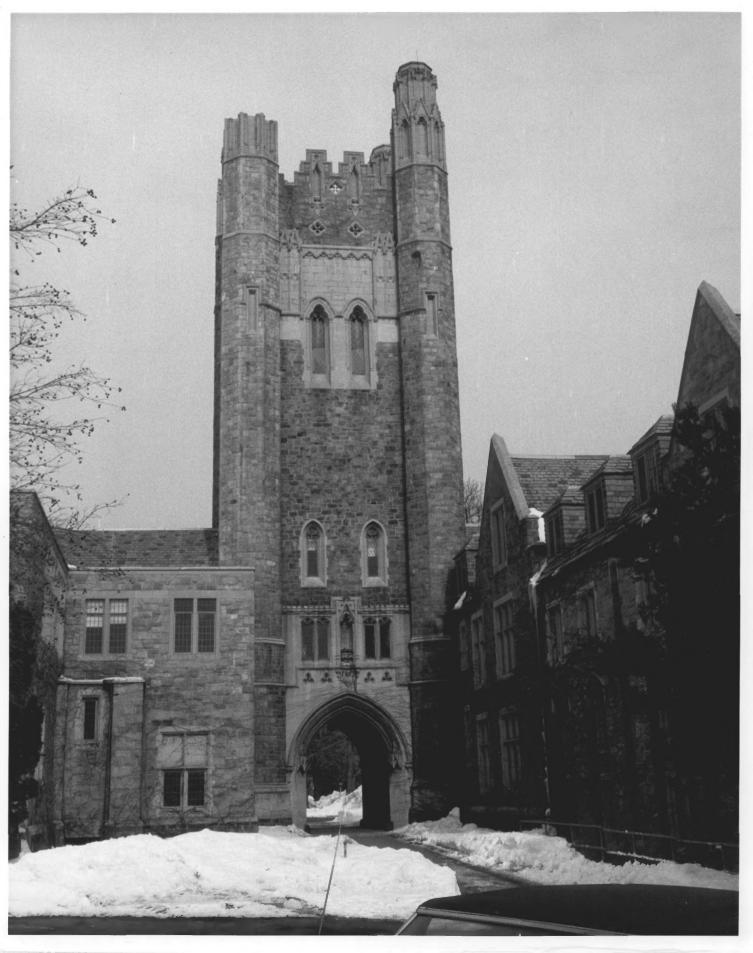

## Photo 2 HARTFORD SEMINARY Hartford, CT D. Ransom Photo, 2/78 Negative: Conn. Hist. Commission AVERY HALL TOWER. VIEW NORTH

Photo 3 HARTFORD SEMINARY Hartford. CT. D. Ransom Photo, 2/78 Negative: Conn. Hist. Commission AVERY TOWER ARCHEAY