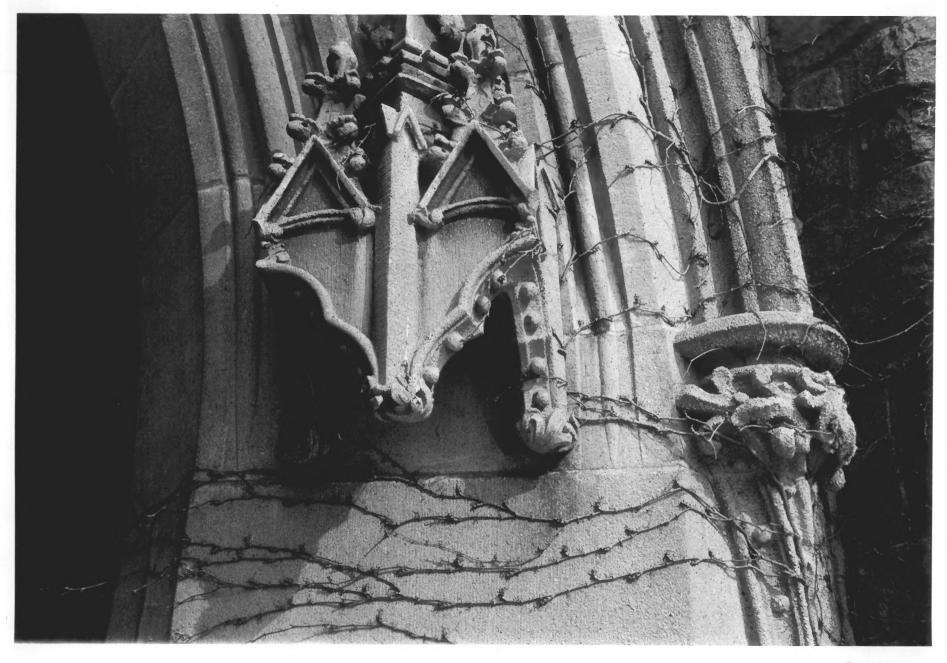

CEILING. VIEW NORTH

Photo 4 HARTFORD SEMINARY Hartford, CT D. Ransom Photo, 2/78 Negative: Conn. Hist. Commission AVERY TOWER ARCHWAY, DETAIL. VIEW NORTHEAST

Photo 5 HARTFORD SEMINARY Hartford, CT D. Ransom Photo, 2/78 Negative: Conn. Hist. Commission AVERY HALL, SOUTH ENTRANCE. VIEW NORTH