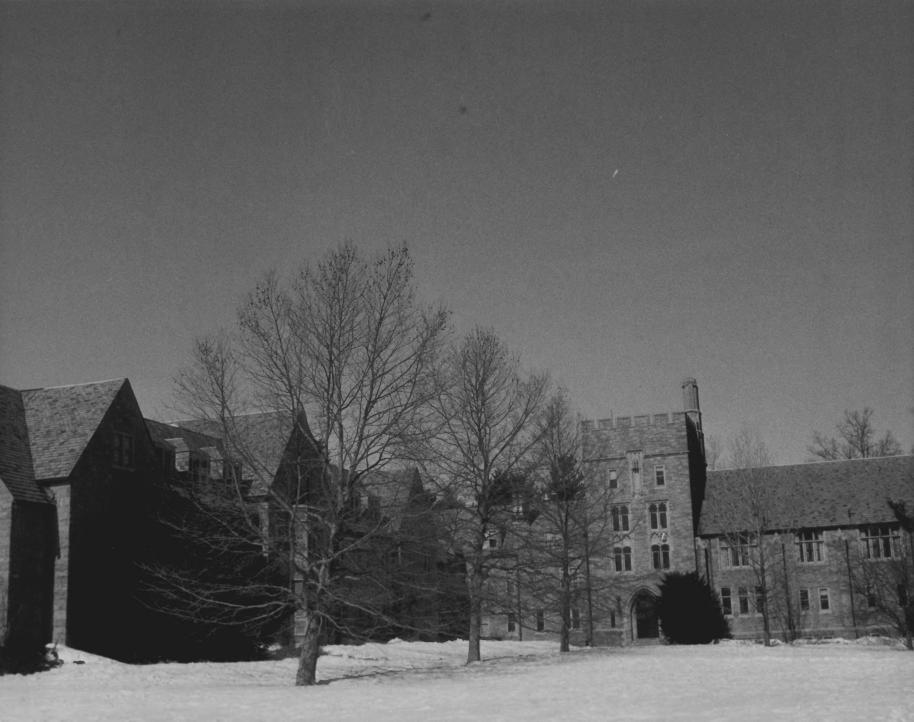

Photo 1 HARTFORD SEMINARY Hartford, CT D. Ransom Photo, 2/78 Negative: Conn. Hist. Commission HOSMER, HARTRANFT, GILLETT AND AVERY HALLS, VIEW NORTHEAST