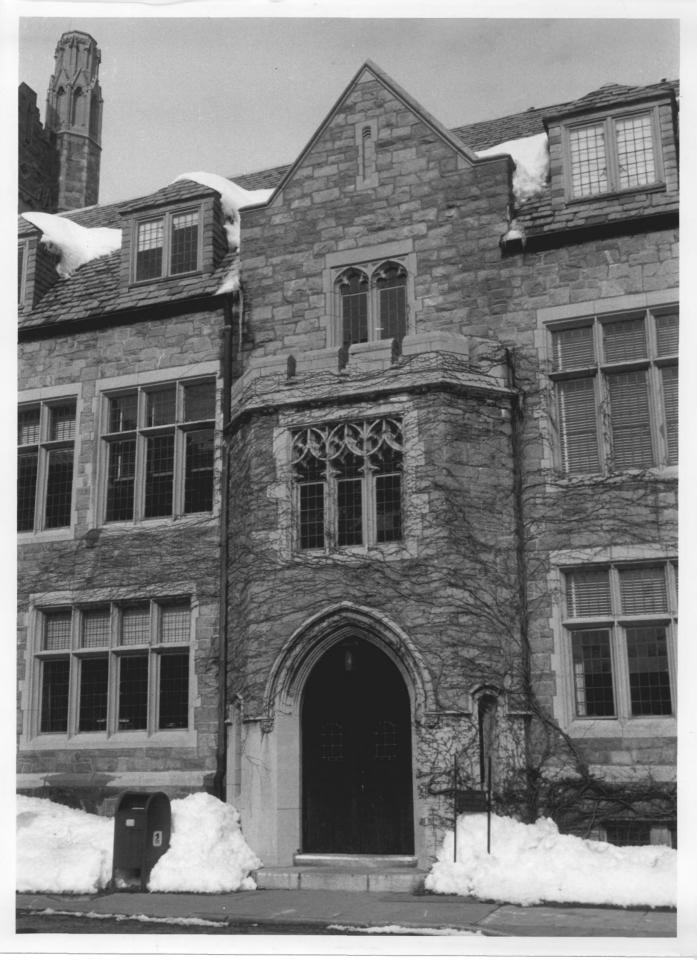

CEILING. VIEW NORTH

Photo 4 HARTFORD SEMINARY Hartford, CT D. Ransom Photo, 2/78 Negative: Conn. Hist. Commission AVERY TOWER ARCHWAY, DETAIL. VIEW NORTHEAST

Photo 5 HARTFORD SEMINARY Hartford, CT D. Ransom Photo, 2/78 Negative: Conn. Hist. Commission AVERY HALL, SOUTH ENTRANCE. VIEW NORTH