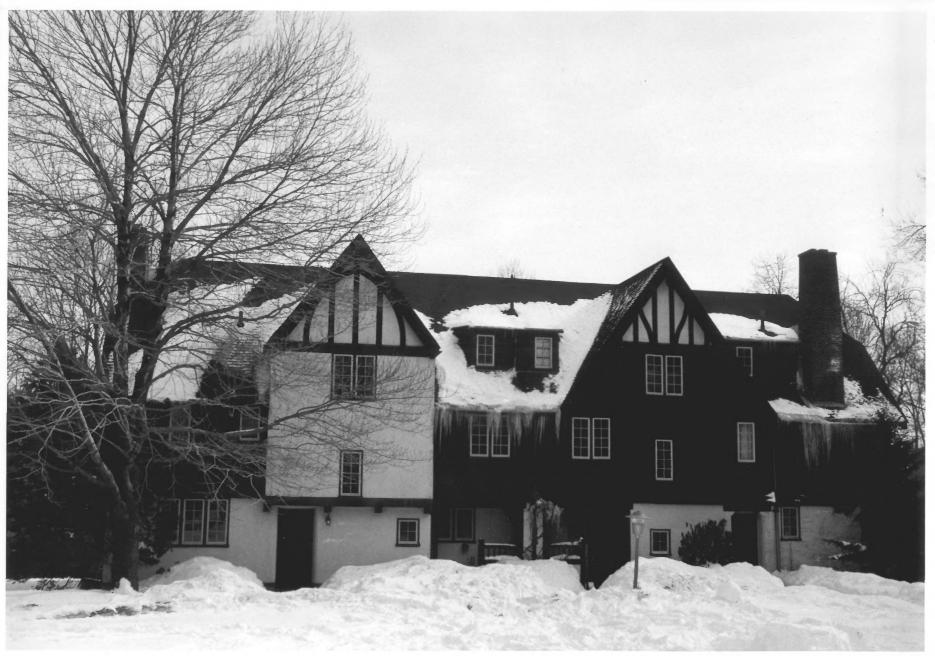

Photo 1 HARTFORD SEMINARY Hartford, CT D. Ransom Photo, 2/78 Negative: Conn. Hist. Commission HOSMER, HARTRANFT, GILLETT AND AVERY HALLS, VIEW NORTHEAST