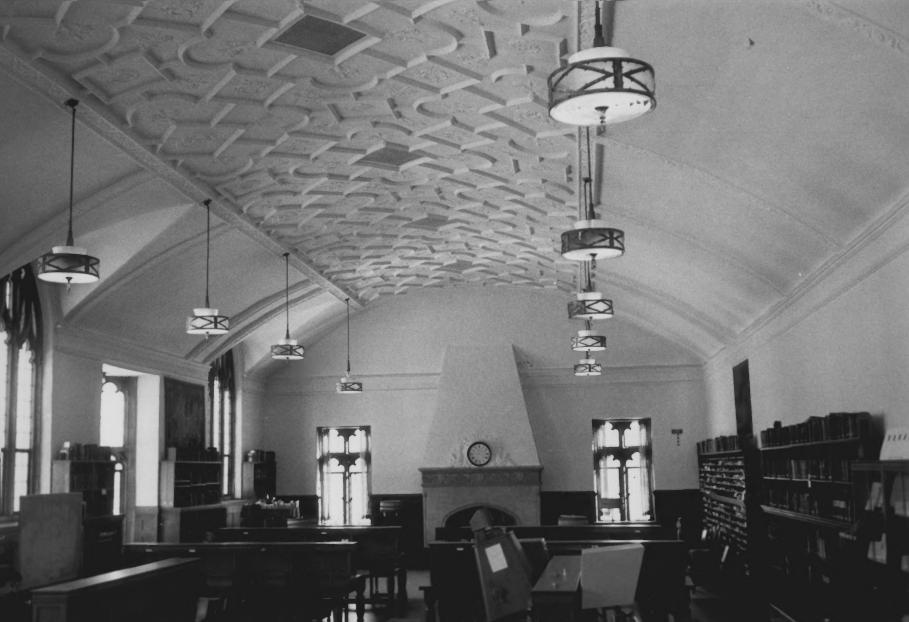

Photo 6 HARTFORD SEMINARY Hartford, CT D. Ransom Photo, 2/78 Negative: Conn. Hist. Commission

LIBRARY. VIEW EAST

Photo 7 HARTFORD SEMINARY Hartford, CT D. Ransom Photo, 2/78 Negative: Conn. Hist. Commission LIBRARY FIREPLACE. VIEW EAST