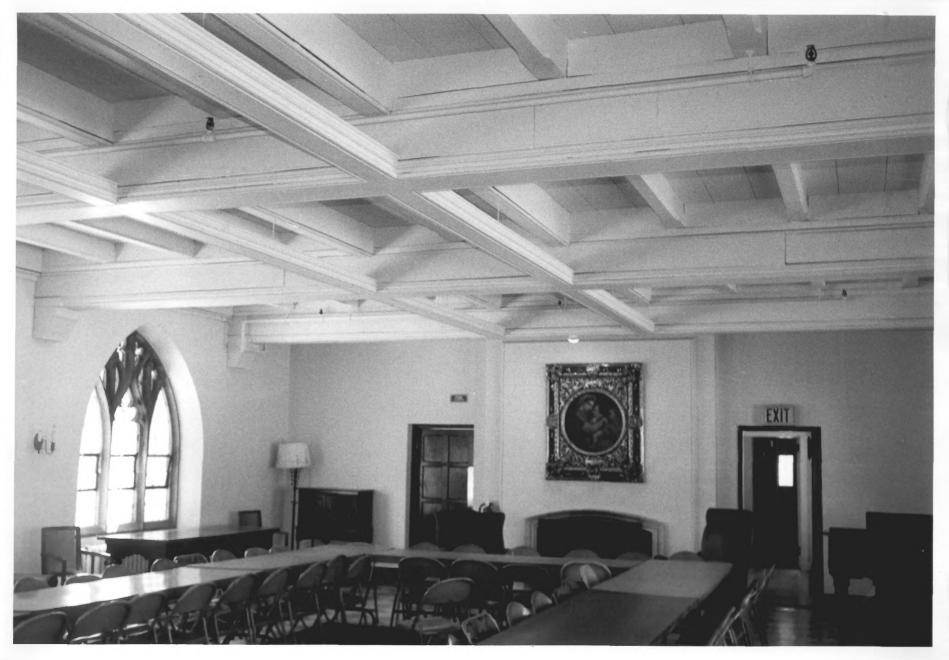

Photo 6 HARTFORD SEMINARY Hartford, CT D. Ransom Photo, 2/78 Negative: Conn. Hist. Commission

LIBRARY. VIEW EAST

Photo 7 HARTFORD SEMINARY Hartford, CT D. Ransom Photo, 2/78 Negative: Conn. Hist. Commission LIBRARY FIREPLACE. VIEW EAST