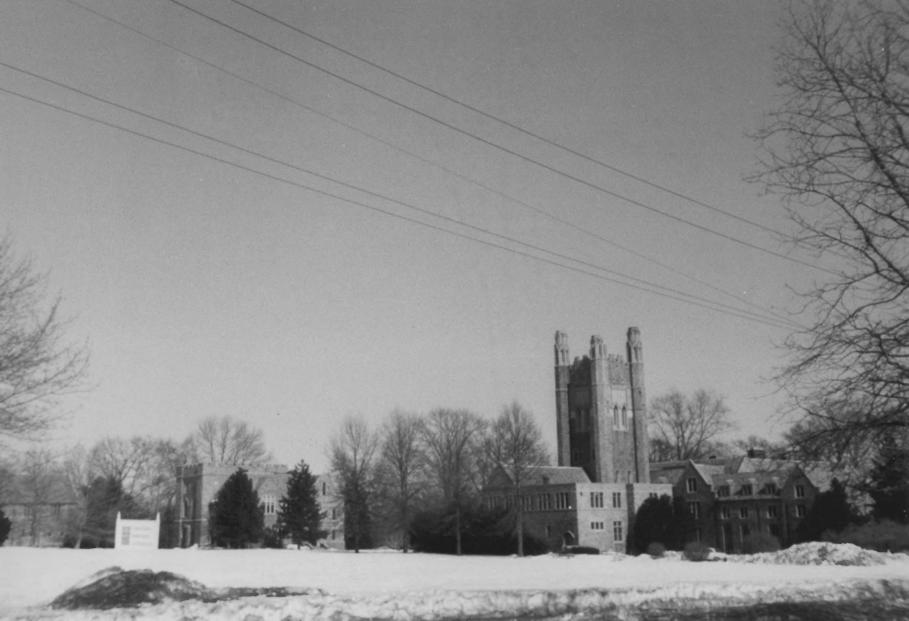

Photo 1 HARTFORD SEMINARY Hartford, CT D. Ransom Photo, 2/78 Negative: Conn. Hist. Commission HOSMER, HARTRANFT, GILLETT AND AVERY HALLS, VIEW NORTHEAST