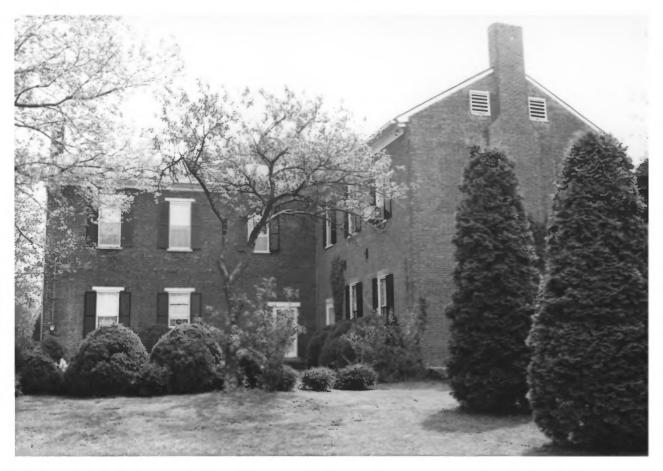

```
Meeting of the Waters
Del Rio Pike
Franklin, Williamson County, TN
Photo by: Nick Fielder
Date: May, 1982
Neg: Tennessee Historical Commission,
      Nashville
S facade, facing N
1 of 8
```

Meeting of the Waters Del Rio Pike Franklin, Williamson County, TN Photo by: Nick Fielder Date: May, 1982 Neg: Tennessee Historical Commission, Nashville S and E elevations. facing NW 2 of 8