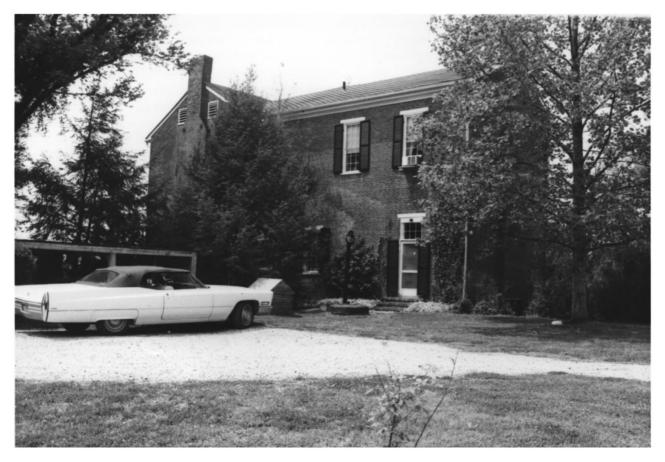

```
Meeting of the Waters
Del Rio Pike
Franklin, Williamson County, Tennessee
Photo by: Nick Fielder
Date: May, 1982
Neg: Tennessee Historical Commission,
      Nashville
View of rear (N) elevation
  facing S
```