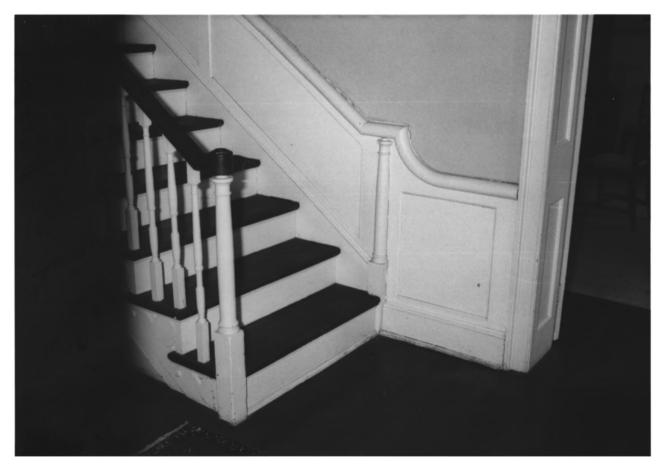

facing E

5 of A

```
Meeting of the Waters
Del Rio Pike
Franklin, Williamson County, TN
Photo by: Nick Fielder
Date: May, 1982
Neg: Tennessee Historical Commissionn
      Nashville
Interior central hall staircase
6 of 8
```