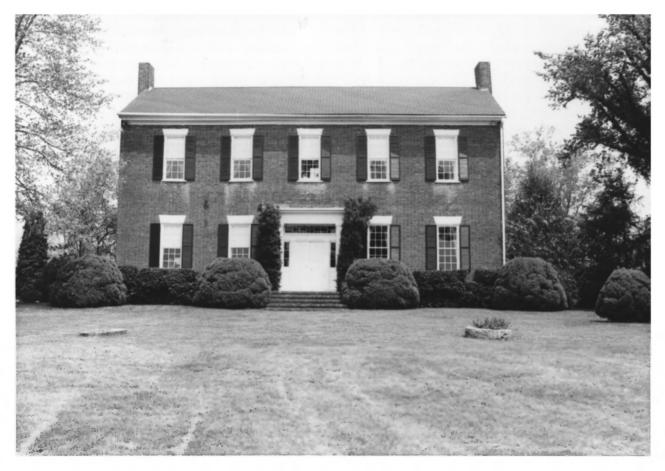

```
Meeting of the Waters
Del Rio Pike
Franklin, Williamson County, TN
Photo by: Nick Fielder
Date: May, 1982
Neg: Tennessee Historical Commission,
      Nashville
S facade, facing N
1 of 8
```

Meeting of the Waters Del Rio Pike Franklin, Williamson County, TN Photo by: Nick Fielder Date: May, 1982 Neg: Tennessee Historical Commission, Nashville S and E elevations. facing NW 2 of 8