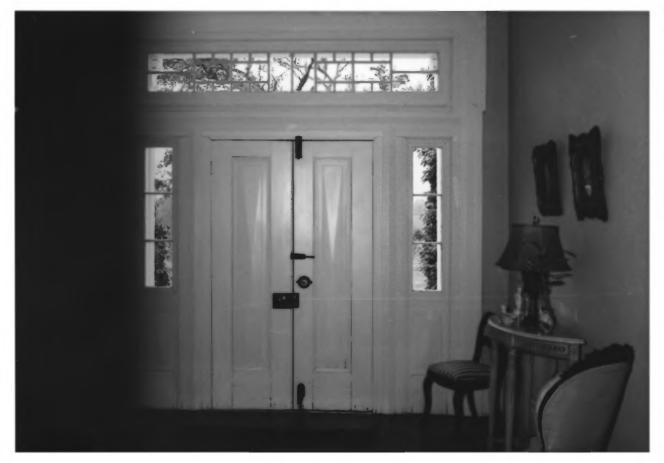

Meeting of the Waters Del Rio Pike Franklin, Williamson County, TN Photo by: Nick Fielder Date: May, 1982 Neg: Tennessee Historical Commission Nashville Interior kitchen in ell, facing NE 7 of 8

Meeting of the Waters Del Rio Pike Franklin, Williamson County, TN Photo by: Nick Fielder Date: May, 1982 Neg: Tennessee Historical Commission Nashville Interior view of facede entrance doors, facing S

8 of 8