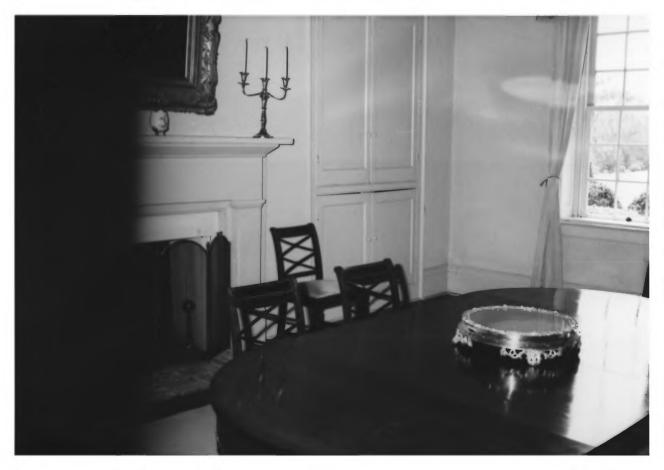

Meeting of the Waters Del Rio Pike Franklin, Williamson County, TN Photo by: Nick Fielder Date: May, 1982 Neg: Tennessee Historical Commission Nashville Interior kitchen in ell, facing NE 7 of 8

Meeting of the Waters Del Rio Pike Franklin, Williamson County, TN Photo by: Nick Fielder Date: May, 1982 Neg: Tennessee Historical Commission Nashville Interior view of facede entrance doors, facing S