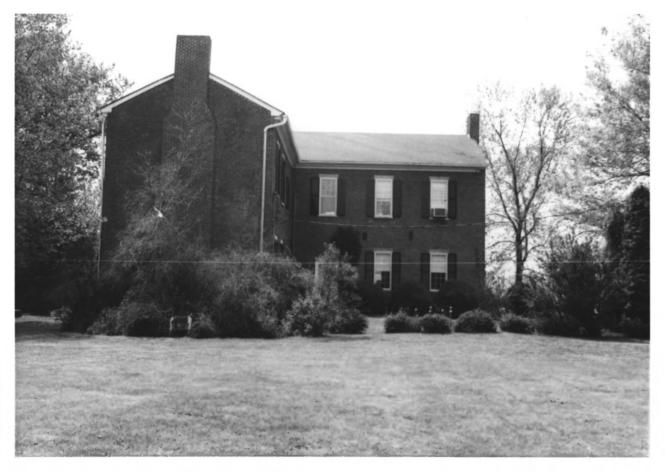

4 of 8

```
Meeting of the Waters
Del Rio Pike
Franklin, Williamson County, Tennessee
Photo by: Nick Fielder
Date: May, 1982
Neg: Tennessee Historical Commission,
       Nashville
View of W and N elevations.
```

facing E

5 of A

```
Meeting of the Waters
Del Rio Pike
Franklin, Williamson County, TN
Photo by: Nick Fielder
Date: May, 1982
Neg: Tennessee Historical Commissionn
      Nashville
Interior central hall staircase
6 of 8
```