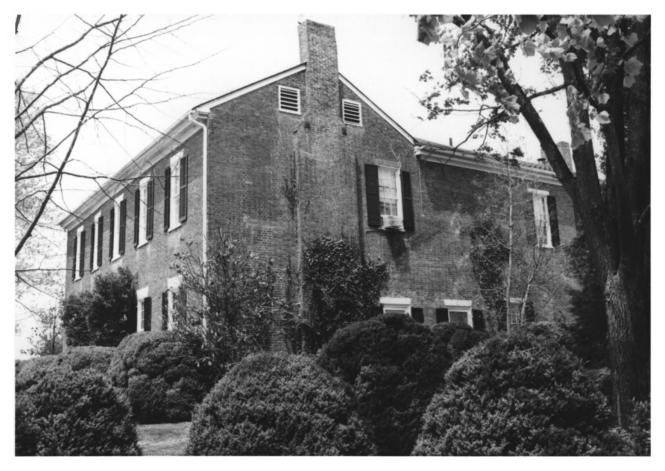

```
Meeting of the Waters
Del Rio Pike
Franklin, Williamson County, Tennessee
Photo by: Nick Fielder
Date: May, 1982
Neg: Tennessee Historical Commission,
      Nashville
```

E elevation, facing SW

3 of 8