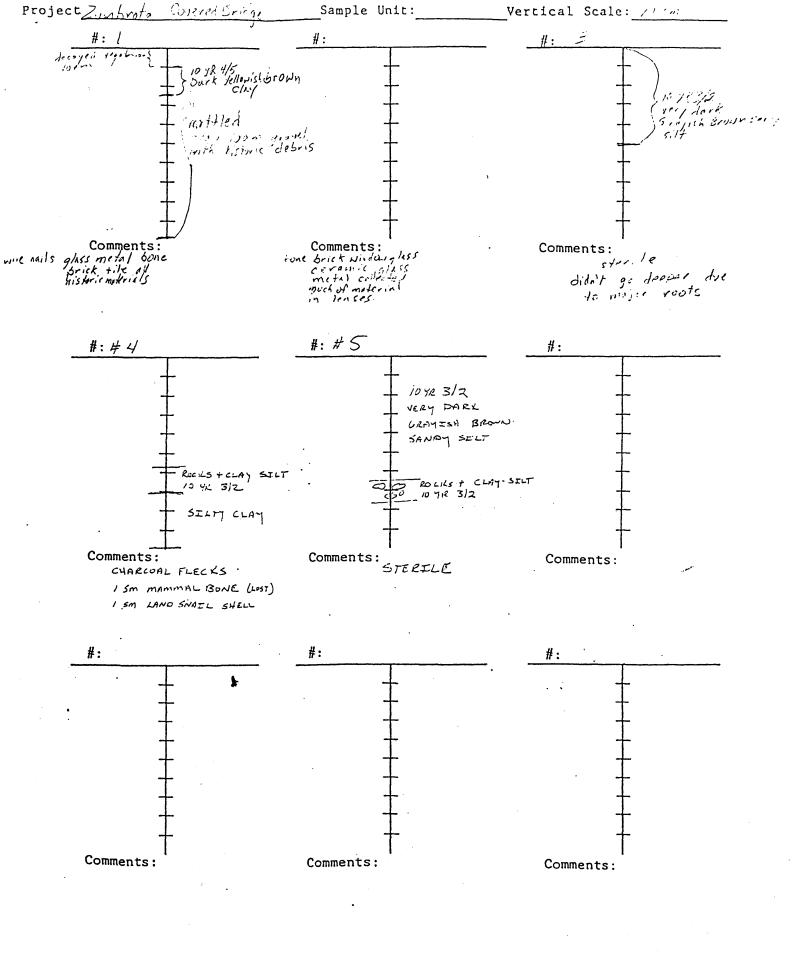

Form 10-300 (Rev. 6-72)

UNITED STATES DEPARTMENT OF THE INTERIOR NATIONAL PARK SERVICE

#### NATIONAL REGISTER OF HISTORIC PLACES INVENTORY - NOMINATION FORM

| D A       | ATA      | SH         | Г | rr         |
|-----------|----------|------------|---|------------|
| 114       | $\Delta$ | <b>\</b> H | - | <b>-</b> 1 |
| $U\Gamma$ | תוו      | Ull        | - | _          |

| STATE:  |                  |
|---------|------------------|
|         | Minnesota        |
| COUNTY  | :                |
|         | Goodhue          |
|         | FOR NPS USE ONLY |
| ENTRY D | ATE              |
|         | FEB 2 U 1919     |