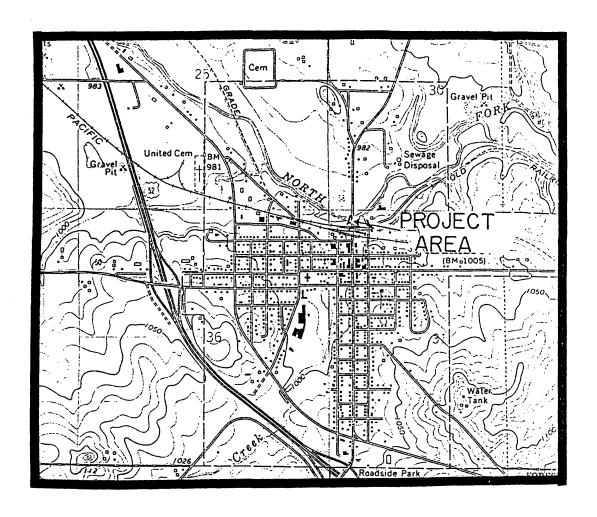

in area C. No cultural material was observed that was older than 1940.

Area D is the present floodplain on the north side of the North Fork of the Zumbro River. Two shovel tests and a survey of the river cutbank were negative.

#### RESULTS AND CONCLUSIONS

Although the project area is within an environmental setting that has a high potential for containing unrecorded archaeological properties, no cultural material older than 1940 were found during the course of this survey. We feel that the methods used during the survey were adequate to locate any sites if they were present. We conclude that no archaeological sites are present within the area that will be disturbed by construction and that no further archaeological investigations are required.

#### FIGURE 1. LOCATION OF PROJECT AREA













Date 4/6/96 Recorder STINE /KEAMER Page of 1



### **United States Department of the Interior** National Park Service

# **National Register of Historic Places Continuation Sheet**

Section number \_\_\_\_2 Page \_\_\_\_1

Zumbrota Covered Bridge Goodhue County, Minnesota

2. Location

street & number:

West Avenue over the North Fork of the Zumbro River

### **United States Department of the Interior**National Park Service

## **National Register of Historic Places Continuation Sheet**

| Section | number | 10 | Page | 1 |
|---------|--------|----|------|---|
| Jechon  | HUHDEL |    | raue |   |

Zumbrota Covered Bridge Goodhue County, Minnesota

10. Geographical Data

Acreage of Property: .272 acres

**UTM References:** 

Zone 15

Easting:

526330

Northing:

4904620

Ouad: