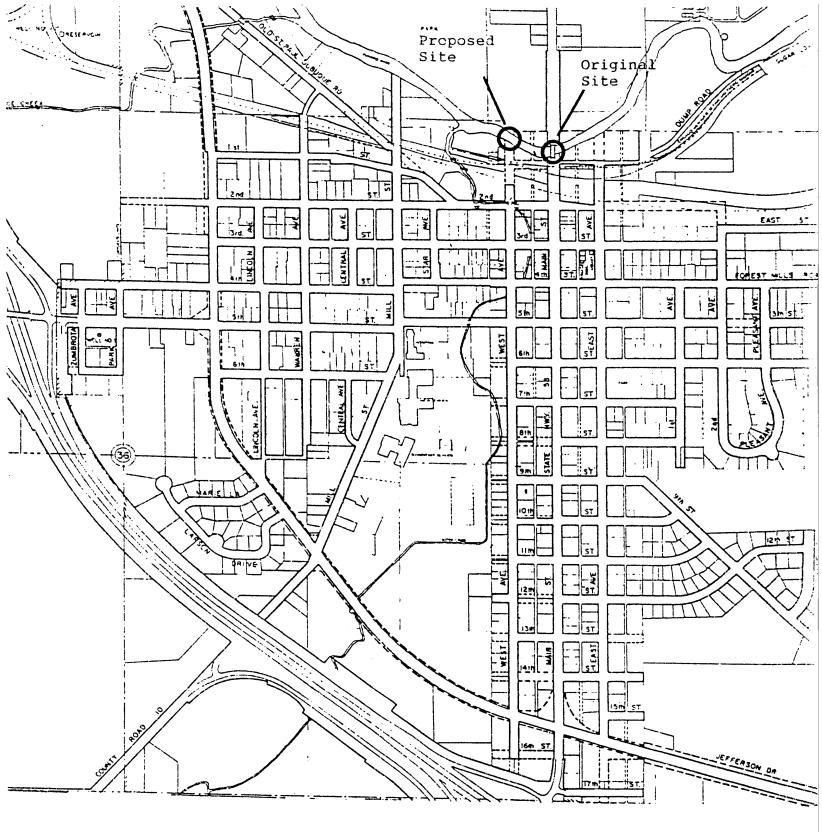

new bridge will require some earth disturbance. The historical record indicates that the specific area of installation has been previously disturbed. Shortly after the turn of the century the area was disturbed when an early sewage line was dug to the river. When the Covered Bridge was originally moved in 1932, the area adjacent and east of the proposed site was disturbed to build the temporary bridge. Directly east of the temporary bridge site stood the old Fleischmann's Mill, which was demolished in 1947. More recently, in 1959, the area was disturbed by the installation of a City sewer line that crossed the river beneath the river bed and led to a sewage treatment plant. (See attached archeological assessment.)

iv. Photographs showing the original and proposed location (see attached)



# ZUMBROTA, MINNESOTA

Zumbrota Covered Bridge Zumbrota, Goodhue Co., MN



#### A PHASE I ARCHAEOLOGICAL SURVEY FOR THE ZUMBROTA COVERED BRIDGE PROJECT AT ZUMBROTA, MINNESOTA

by Kim C. Breakey Staff Archaeologist

Douglas A. Birk Principal Investigator

April 18, 1990

Institute for Minnesota Archaeology 3300 University Avenue Southeast Suite 202 Minneapolis, Minnesota 55414

Institute for Minnesota Archaeology Reports of Investigations Number 65



#### INTRODUCTION

The city of Zumbrota, Minnesota is relocating a covered bridge from its present location to the project area in the NE1/4 of the NW1/4 of the NW1/4 of the NW1/4 of Section 31, T110N R16W Goodhue County, Minnesota (Figure 1).

The bridge will span the North Fork of the Zumbro River. River edges are known to be highly sensi