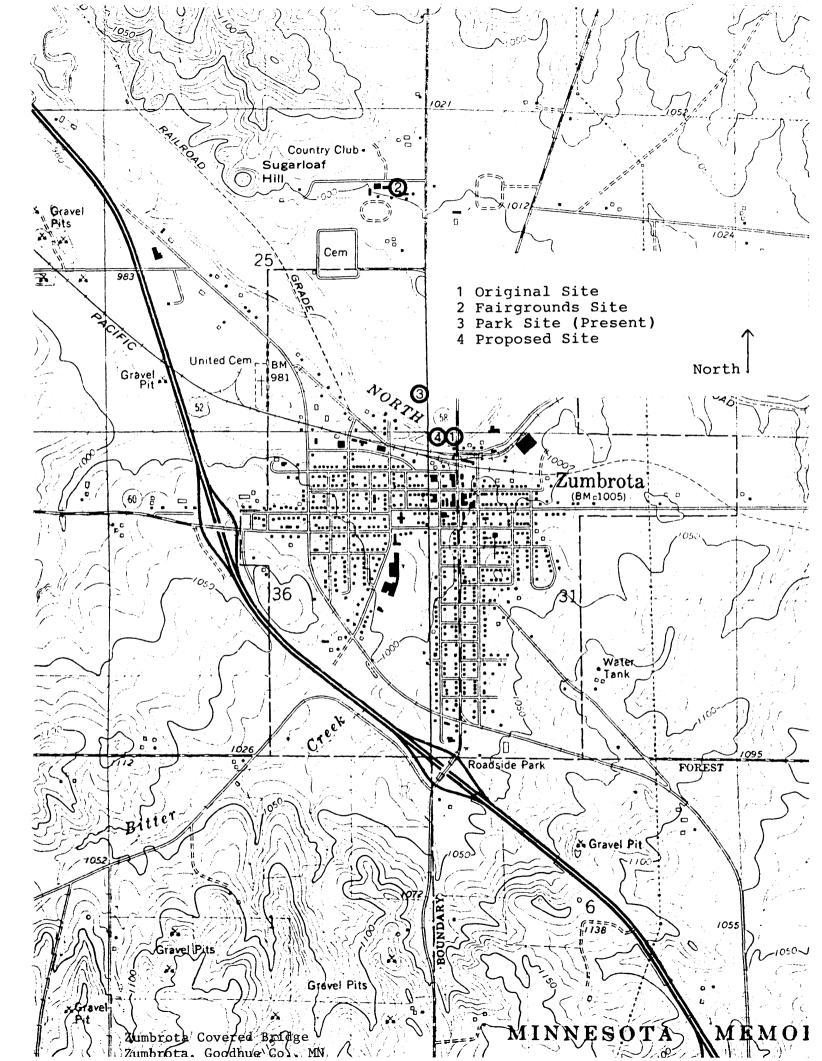

tes that the specific area of installation has been previously disturbed. Shortly after the turn of the century the area was disturbed when an early sewage line was dug to the river. When the Covered Bridge was originally moved in 1932, the area adjacent and east of the proposed site was disturbed to build the temporary bridge. Directly east of the temporary bridge site stood the old Fleischmann's Mill, which was demolished in 1947. More recently, in 1959, the area was disturbed by the installation of a City sewer line that crossed the river beneath the river bed and led to a sewage treatment plant. (See attached archeological assessment.)

iv. Photographs showing the original and proposed location (see attached)



# ZUMBROTA, MINNESOTA

Zumbrota Covered Bridge Zumbrota, Goodhue Co., MN



#### A PHASE I ARCHAEOLOGICAL SURVEY FOR THE ZUMBROTA COVERED BRIDGE PROJECT AT ZUMBROTA, MINNESOTA

by Kim C. Breakey Staff Archaeologist

Douglas A. Birk Principal Investigator

April 18, 1990

Institute for Minnesota Archaeology 3300 University Avenue Southeast Suite 202 Minneapolis, Minnesota 55414

Institute for Minnesota Archaeology Reports of Investigations Number 65



#### INTRODUCTION

The city of Zumbrota, Minnesota is relocating a covered bridge from its present location to the project area in the NE1/4 of the NW1/4 of the NW1/4 of the NW1/4 of Section 31, T110N R16W Goodhue County, Minnesota (Figure 1).

The bridge will span the North Fork of the Zumbro River. River edges are known to be highly sensitive areas from an archaeological point of view and often contain unreported