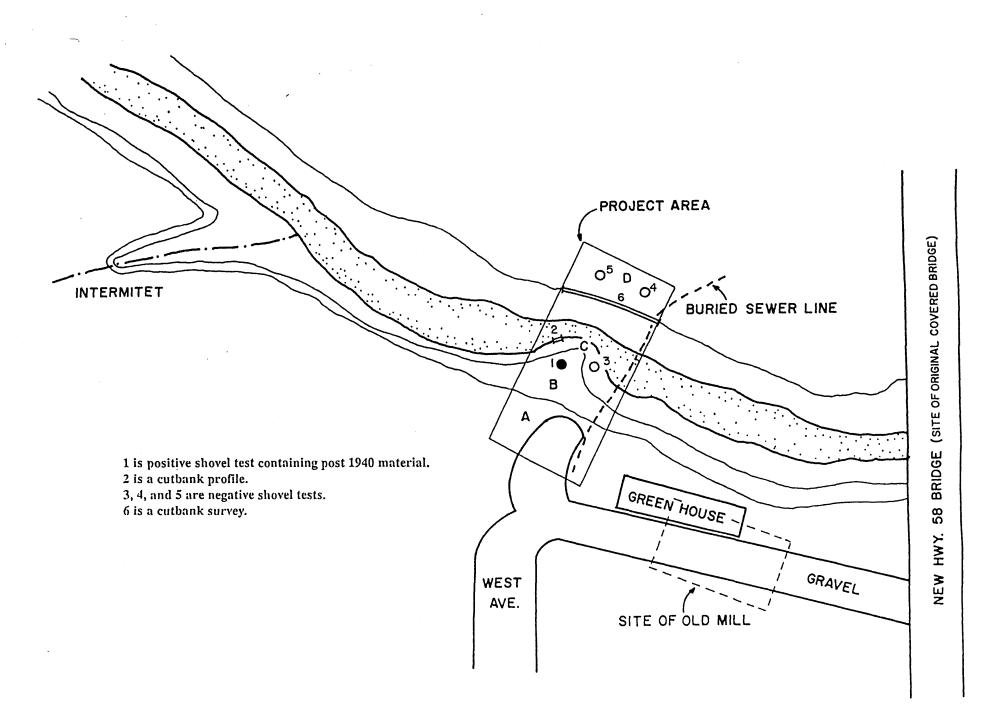

C. No cultural material was observed that was older than 1940.

Area D is the present floodplain on the north side of the North Fork of the Zumbro River. Two shovel tests and a survey of the river cutbank were negative.

#### RESULTS AND CONCLUSIONS

Although the project area is within an environmental setting that has a high potential for containing unrecorded archaeological properties, no cultural material older than 1940 were found during the course of this survey. We feel that the methods used during the survey were adequate to locate any sites if they were present. We conclude that no archaeological sites are present within the area that will be disturbed by construction and that no further archaeological investigations are required.

#### FIGURE 1. LOCATION OF PROJECT AREA













Date 4/6/96 Recorder STINE /KEAMER Page of 1



### **United States Department of the Interior** National Park Service

# **National Register of Historic Places Continuation Sheet**

Section number \_\_\_\_2 Page \_\_\_\_1

Zumbrota Covered Bridge Goodhue County, Minnesota

2. Location

street & number:

West Avenue over the North Fork of the Zumbro River

### **United States Department of the Interior**National Park Service

## **National Register of Historic Places Continuation Sheet**

| Section | number | 10 | Page | 1 |
|---------|--------|----|------|---|
| Jechon  | HUHDEL |    | raue |   |

Zumbrota Covered Bridge Goodhue County, Minnesota

10. Geographical Data

Acreage of Property: .272 acres

**UTM References:** 

Zone 15

Easting:

526330

Northing:

4904620

Ouad:

Zumbrot