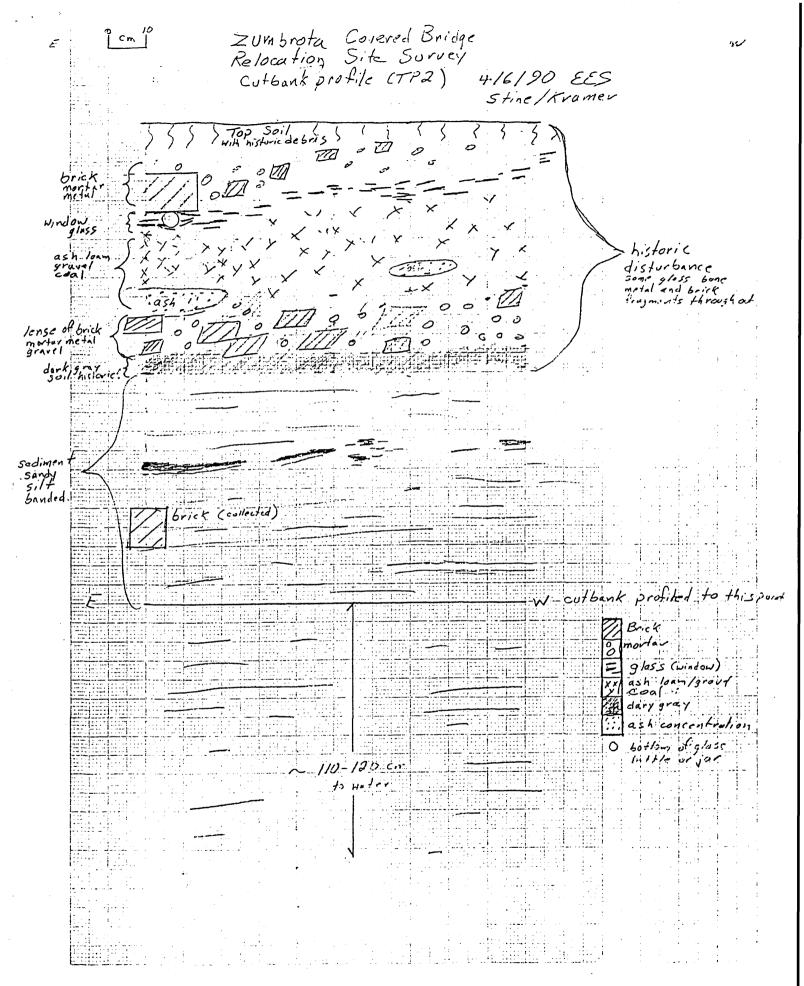

Form 10-300 (Rev. 6-72)

UNITED STATES DEPARTMENT OF THE INTERIOR NATIONAL PARK SERVICE

#### NATIONAL REGISTER OF HISTORIC PLACES INVENTORY - NOMINATION FORM

| D A       | ATA      | SH         | Г | rr         |
|-----------|----------|------------|---|------------|
| 114       | $\Delta$ | <b>\</b> H | - | <b>-</b> 1 |
| $U\Gamma$ | תוו      | Ull        | - | _          |

| STATE:  |                  |
|---------|------------------|
|         | Minnesota        |
| COUNTY  | :                |
|         | Goodhue          |
|         | FOR NPS USE ONLY |
| ENTRY D | ATE              |
|         | FEB 2 U 1919     |