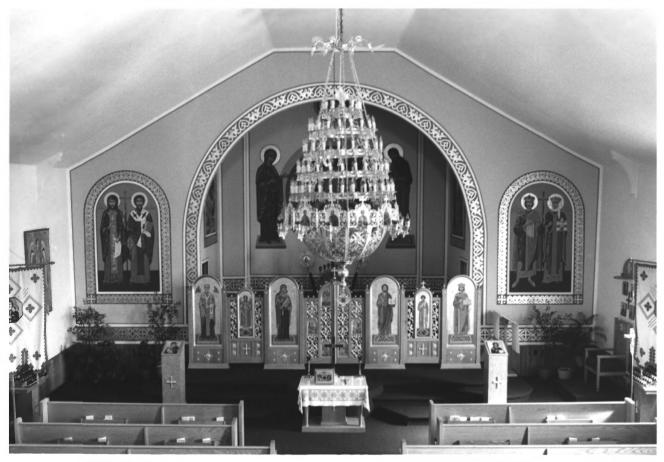

Name: Salem Evangelical Church & Rectory 1025 & 1037 South 11th Street Milwaukee. Milwaukee Co.. WI Photographer: Paul Jakuborich/Carlen Hatala Date: May, 1987 Negative: Dept. of City Development 809 North Broadway Milwaukee. WI 53202 View: Looking north from the organ loft Photo: 3 of 5