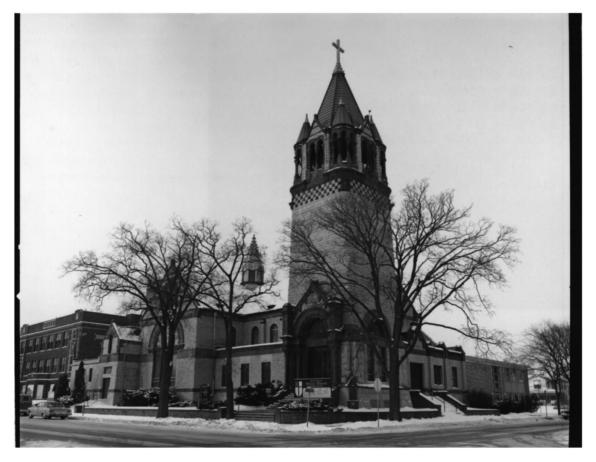

CHRIST EPISCOPAL CHURCH 831 Main street LaCrosse Wisconsin 54601 LaCrosse County Photo by Roger A. Grant January 1985 Negative included View from southeast

Photo #1 of

CHRIST EPISCOPAL CHURCH 831 Main street LaCrosse, Wisconsin 54601 LaCrosse County Photo by Roger A. Grant January 1985 Negative included View from southwest