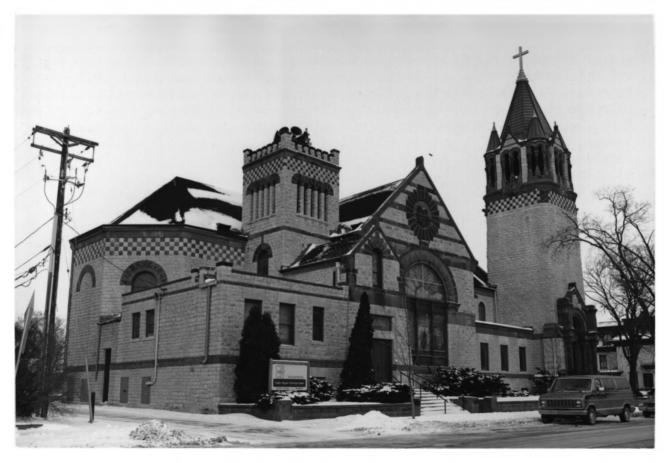

Photo #2 of

CHRIST EPISCOPAL CHURCH 831 Main street LaCrosse, Wisconsin 54601 LaCrosse County Photo by Roger A. Grant January 1985 Negative included View from northeast Photo 3 of 7

CHRIST EPISCOPAL CHURCH 831 Main street LaCrosse, Wisconsin 54601 LaCrosse County Photo by Roger A. Grant January 1985 Negative included Interior-View from east to west Nave to apse Photo 4 of 7