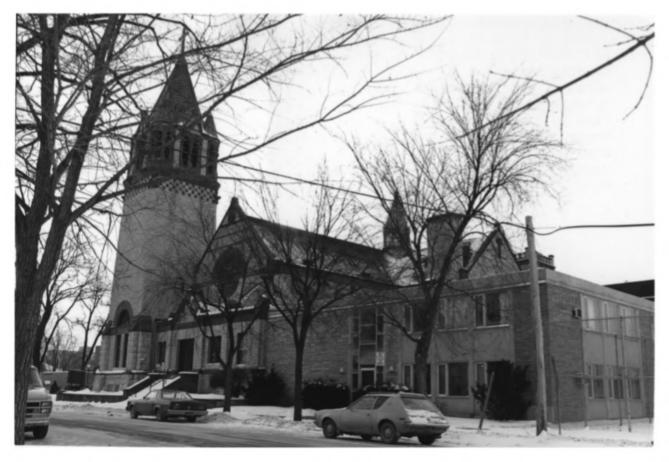

Photo #2 of

CHRIST EPISCOPAL CHURCH 831 Main street LaCrosse, Wisconsin 54601 LaCrosse County Photo by Roger A. Grant January 1985 Negative included View from northeast Photo 3 of 7

CHRIST EPISCOPAL CHURCH 831 Main street LaCrosse, Wisconsin 54601 LaCrosse County Photo by Roger A. Grant January 1985 Negative included Interior-View from east to west Nave to apse Photo 4 of 7