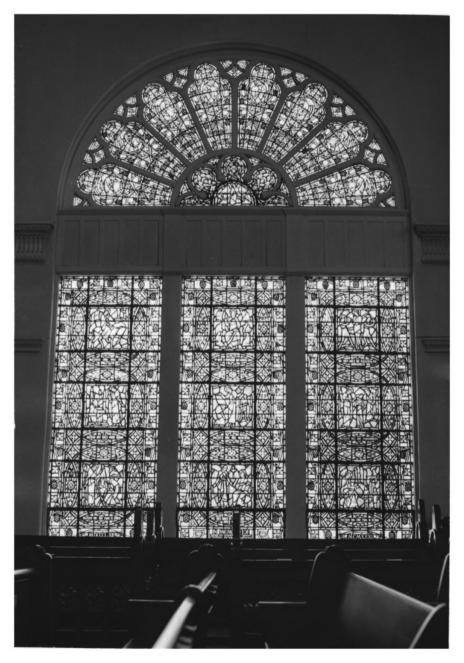

CHRIST EPISCOPAL HURCH 831 Main street LaCrosse, Wisconsin 54601 LaCrosse County Photo by Roger A. Grant January 1985 Negative included Interior-View from north to south Tiffany window Photo 5 of 7

```
CHRIST EPISCOPAL CHURCH
831 Main street
LaCrosse, Wisconsin 54601
LaCrosse County
Photo by Roger A. Grant
January 1985
Negative included
Interior-View from south to east
  Hixon window
Photo 6 of 7
```