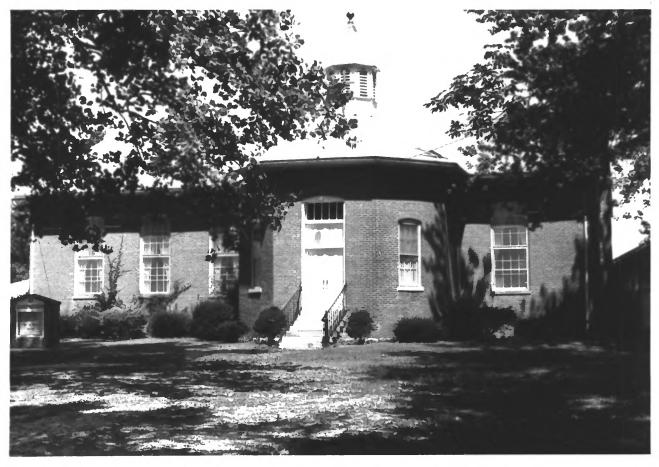

Photographer KIT PORTER

AUG-29-1983 Negativer his provision

(ARTHAGE IND 15 WALNUT-ST 46118

Camera facing North

Walnut Ridge Friends Meeting House ic. of Carthage, Indiana
Kit Porter August 1983
Camera facing north
#1 of 5