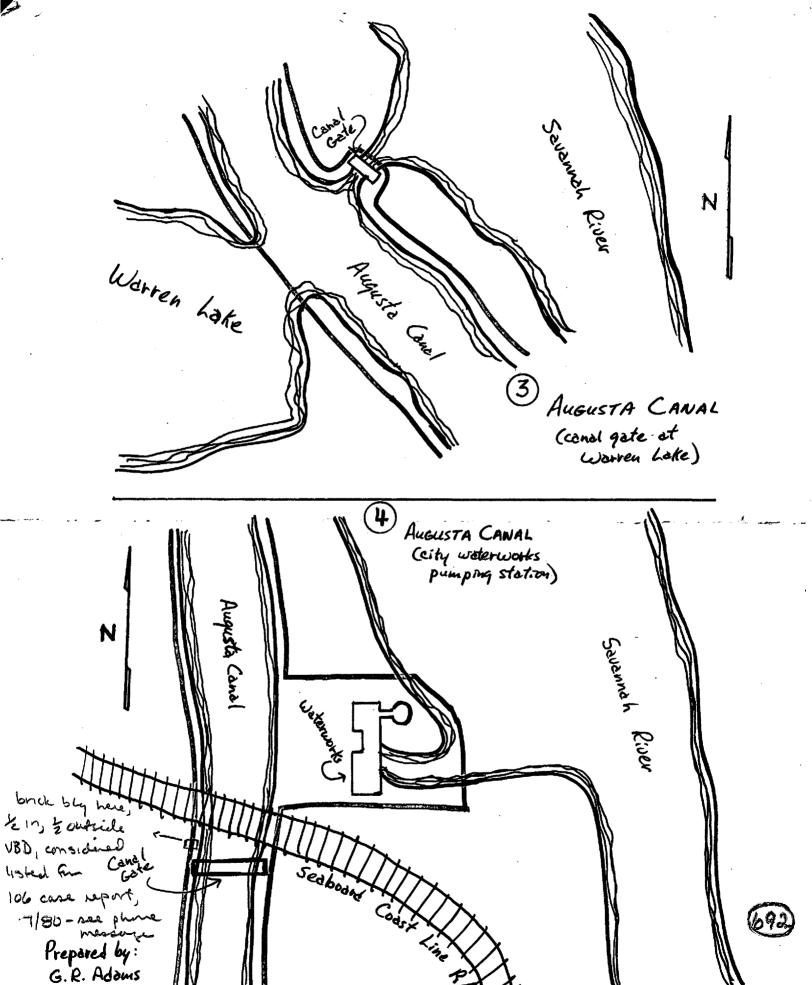

# NATIONAL REGISTER OF HISTORIC PLACES INVENTORY -- NOMINATION FORM

| FOR NPS U | JSE ONLY |  |  |
|-----------|----------|--|--|
|           |          |  |  |
| RECEIVED  |          |  |  |
| DATEENT   |          |  |  |