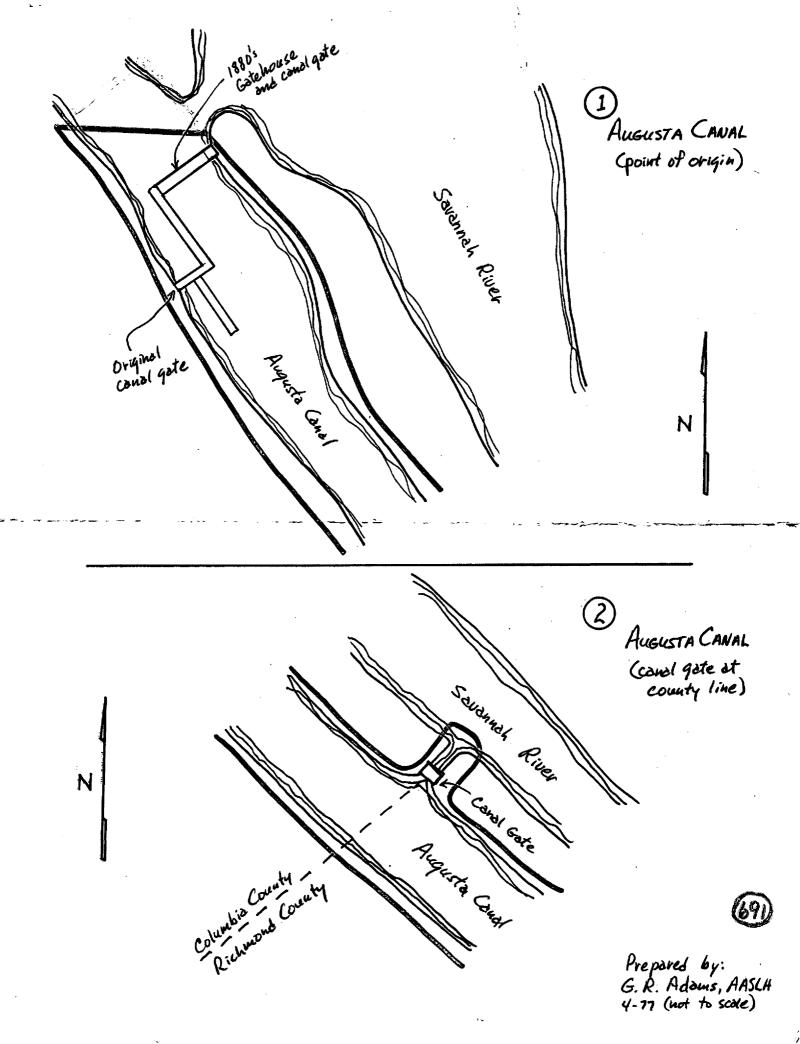

# NATIONAL REGISTER OF HISTORIC PLACES INVENTORY -- NOMINATION FORM

| FOR NPS U | JSE ONLY |  |  |
|-----------|----------|--|--|
|           |          |  |  |
| RECEIVED  |          |  |  |
| DATEENT   |          |  |  |