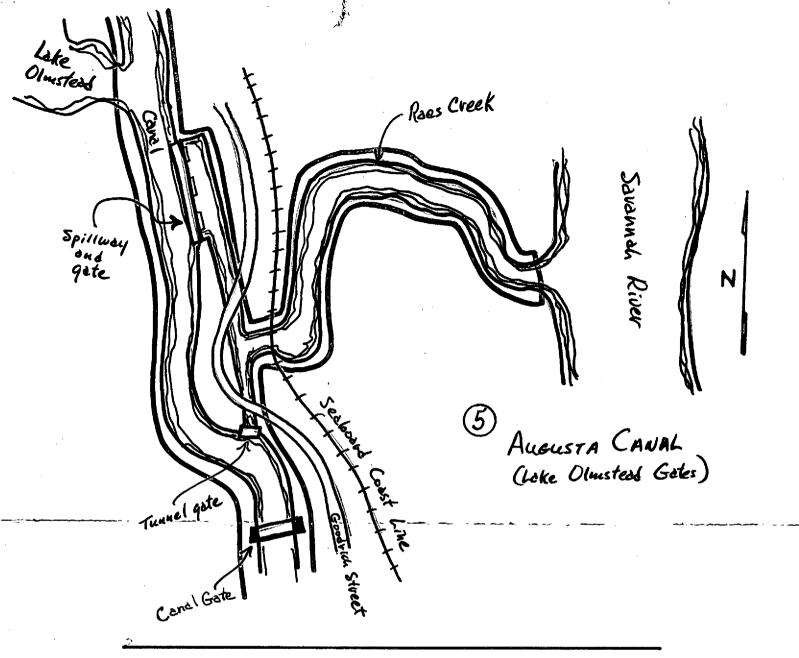

# NATIONAL REGISTER OF HISTORIC PLACES INVENTORY -- NOMINATION FORM

| FOR NPS U | JSE ONLY |  |  |
|-----------|----------|--|--|
|           |          |  |  |
| RECEIVED  |          |  |  |
| DATEENT   |          |  |  |