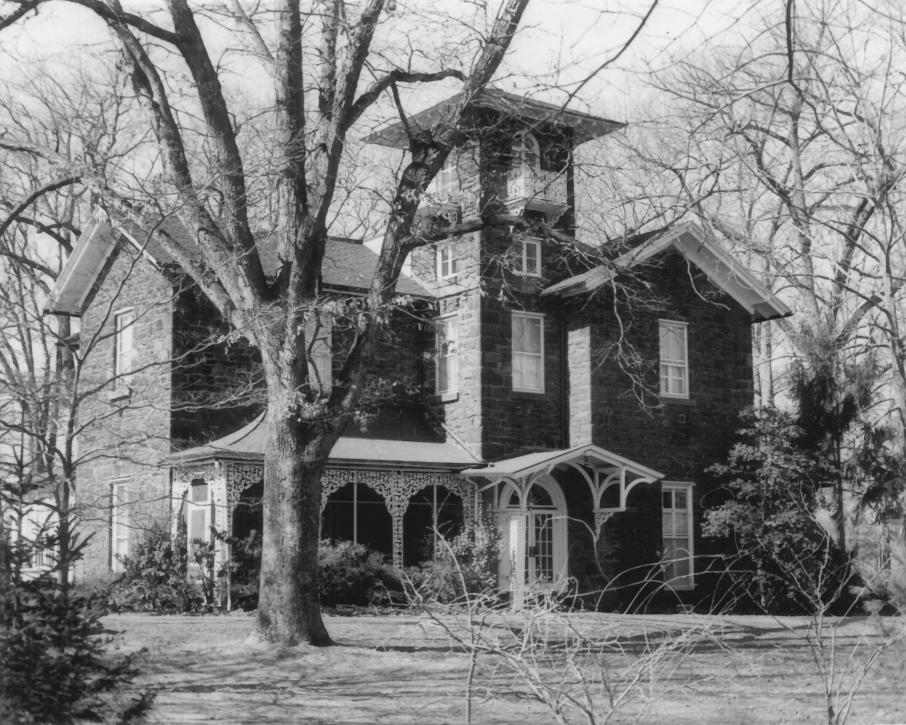

| UNITED STATES DEPARTMENT OF THE INTERIOR NATIONAL PARK SERVICE  NATIONAL REGISTER OF HISTORIC PLACES PROPERTY PHOTOGRAPH FORM  (Type all entries - attach to or enclose with photograph) |                                     | New Jersey COUNTY Gloucester FOR NPS USE ONLY |      |            |      |
|------------------------------------------------------------------------------------------------------------------------------------------------------------------------------------------|-------------------------------------|-----------------------------------------------|------|------------|------|
|                                                                                                                                                                                          |                                     |                                               |      | DEC 5 1972 | DATE |
|                                                                                                                                                                                          |                                     |                                               |      | 1. NAME    |      |
|                                                                                                                                                                                          |                                     | common: Holly Bush                            |      | 100        |      |
| AND/OR HISTORIC: Whitney Mansion                                                                                                                                                         | n //                                | DECENTED                                      |      |            |      |
| 2. LOCATION                                                                                                                                                                              | . <i>K</i>                          | APR 18 1972                                   |      |            |      |
| STREET AND NUMBER:                                                                                                                                                                       | 9                                   | 10R 18 131                                    | 1.   |            |      |
| Whitney Avenue                                                                                                                                                                           | E                                   | THE PARTY IN                                  | 5    |            |      |
| CITY OR TOWN:                                                                                                                                                                            |                                     | NATIONE!                                      | 1    |            |      |
| Glassboro                                                                                                                                                                                | /sr.                                | NATION PEGISTE                                | ,    |            |      |
| STATE:                                                                                                                                                                                   | CODE COUNTY:                        | 1                                             | CODE |            |      |
| New Jersey                                                                                                                                                                               | 34 Gloucest                         | er ETTE                                       | 015  |            |      |
| 3. PHOTO REFERENCE                                                                                                                                                                       |                                     |                                               |      |            |      |
| PHOTO CREDIT: William B. Basse                                                                                                                                                           | tt. John M. Dickey                  | . Architect                                   |      |            |      |
| DATE OF PHOTO: March 4. 1971                                                                                                                                                             |                                     |                                               |      |            |      |
| NEGATIVE FILED AT: John M. Dick                                                                                                                                                          | ey, Architect<br>ate Street. Media, | Pennsylvania                                  |      |            |      |
| 4. IDENTIFICATION                                                                                                                                                                        |                                     |                                               |      |            |      |
| Exterior from southeast                                                                                                                                                                  | showing southeast                   | facade.                                       |      |            |      |