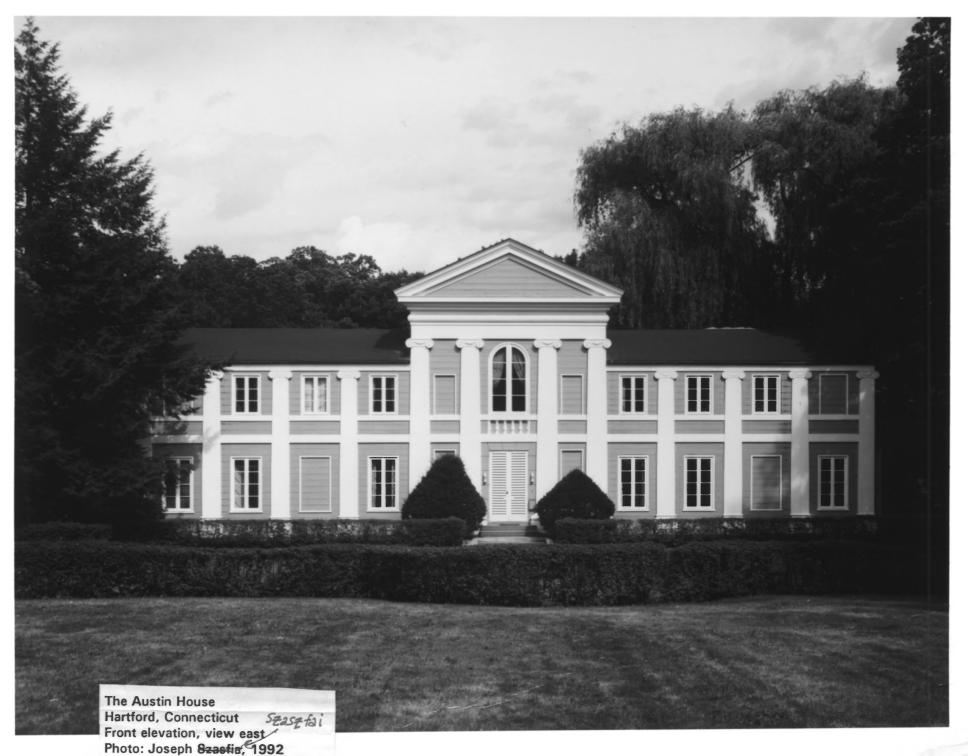

## The Austin House Hartford, Connecticut Central gable of front elevation, view northeast Photo: David Ransom, 1993

0

2

The Austin House Hartford, Connecticut Front and south front elevations, view northeast Photo: David Ransom, 1993