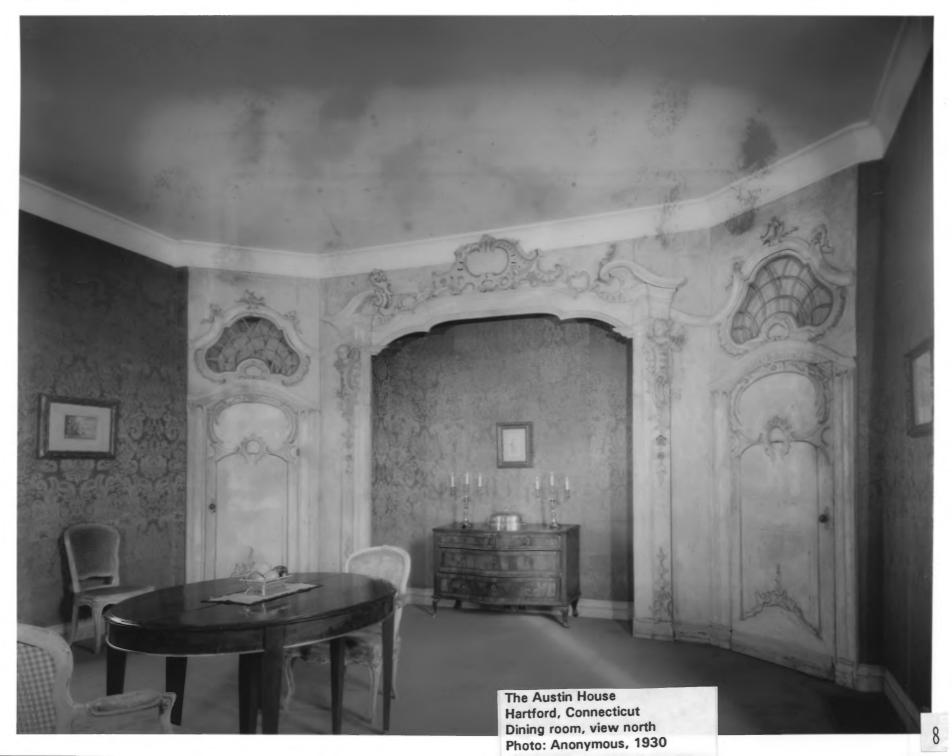

## The Austin House Hartford, Connecticut Central gable of front elevation, view northeast Photo: David Ransom, 1993

0

2

The Austin House Hartford, Connecticut Front and south front elevations, view northeast Photo: David Ransom, 1993

THE OWNER WHEN



Hartford, Connecticut Rear elevations, view northwest Photo: David Ransom, 1993

The Austin House Hartford, Connecticut Stair hall, view east and up Photo: Eugene Gaddis, 1993



The Austin House Hartford, Connecticut Living room, view northwest Photo: Eugene Gaddis, 1993



The Austin House Hartford, Connecticut Living room, view southeast Photo: Eugene Gaddis, 1993





17 5

٠,

Ξ





The Austin House Hartford, Connecticut Added bedroom, view southeast Photo: David Ransom, 1993

## The Austin House Hartford, Connecticut A. Everett Austin Jr., age 35 Photo: George Platt Lynes, 1936